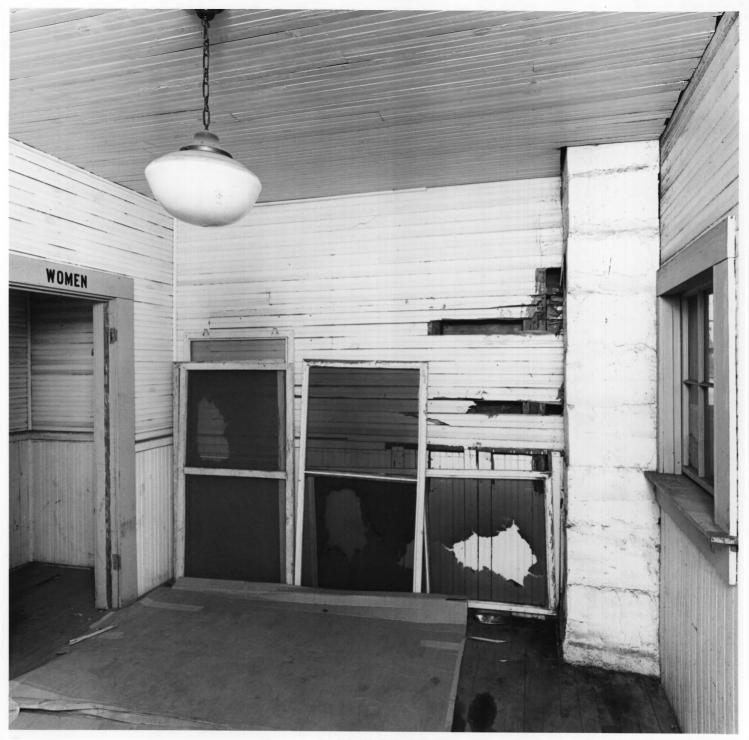

ALMA DEPOT ALMA, BACON, CO., GA. PHOTOGRAPHER: James R. Lockhart Negative Filed: Georgia Department of Natural Resources Date: May 1982 Description (10 of 10): Storage area in warehouse area. Photographer facing west.