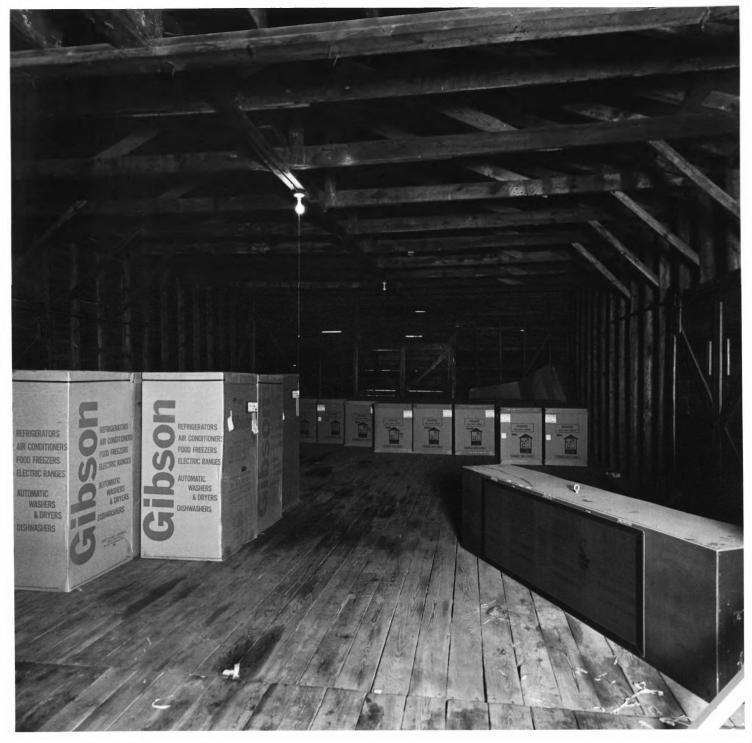

ALMA DEPOT ALMA, BACON, CO., GA. PHOTOGRAPHER: James R. Lockhart Negative Filed: Georgia Department of Natural Resources Date: May 1982 Description (10 of 10): Storage area in warehouse area. Photographer facing west.