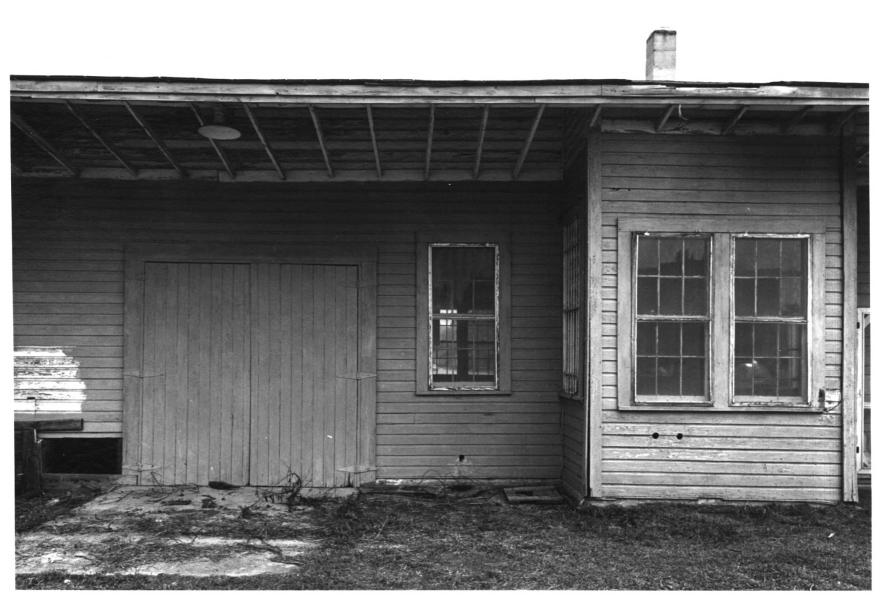

ALMA DEPOT ALMA, BACON, CO., GA. PHOTOGRAPHER: James R. Lockhart Negative Filed: Georgia Department of Natural Resources Date: May 1982 Description (6 of 10): Office with windows of waiting rooms. Photographer facing southeast.

ALMA, DEPOT ALMA, BACON, CO., GA. PHOTOGRAPHER: James R. Lockhart Negative Filed: Georgia Department of Natural Resources Date: May 1982 Description (7 of 10): Office, north side door. Photographer facing north.