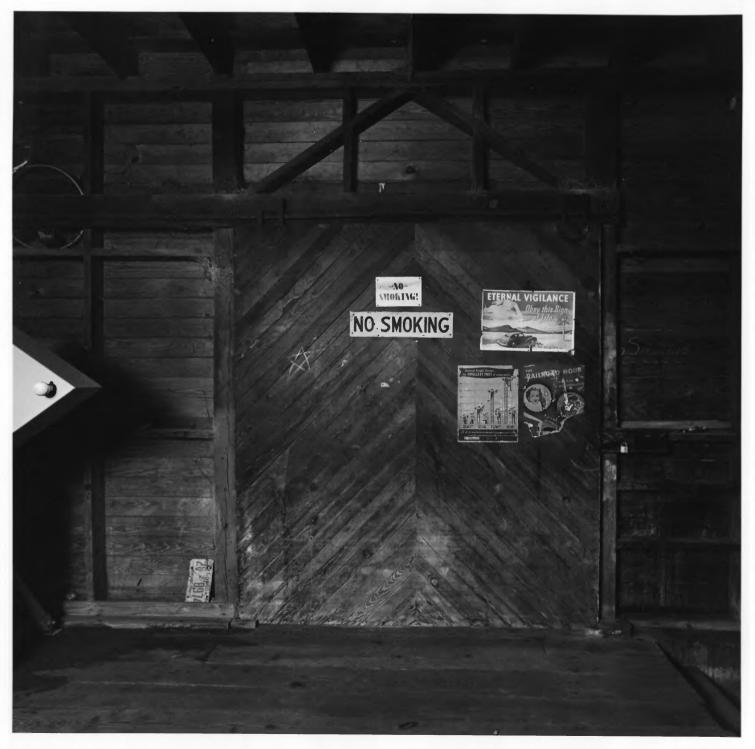

ALMA DEPOT ALMA, BACON CO., GA. PHOTOGRAPHER: James R. Lockhart Negative Filed: Georgia Department of Natural Resources Date: May 1982 Description (8 of 10): Waiting Room. Photographer facing north.

ALMA DEPOT ALMA. BACON, CO., GA. PHOTOGRAPHER: James R. Lockhart Negative Filed: Georgia Department of Natural Resources Date: May 1982 Description (9 of 10): Sliding door in warehouse area. Photographer facing north.