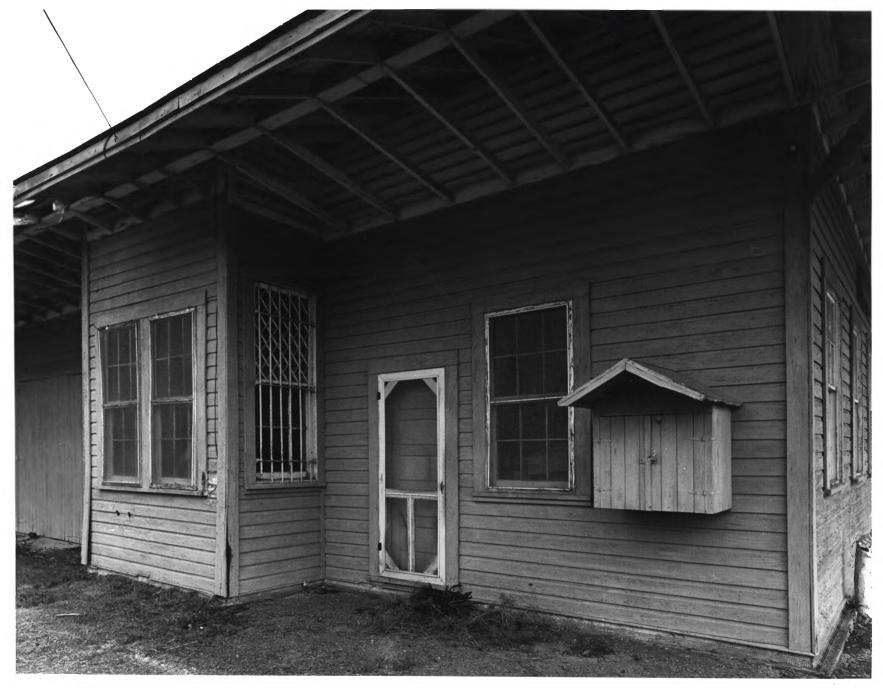

ALMA DEPOT ALMA, BACON, CO., GA. PHOTOGRAPHER: James R. Lockhart Negative Filed: Georgia Department of Natural Resources Date: May 1982 Description (4 of 10): Detail of south side. Photographer facing north.

ALMA DEPOT ALMA, BACON, CO., GA. PHOTOGRAPHER: James R. Lockhart Negative Filed: Georgia Department of Natural Resources Date: May 1982 Description (5 of 10): Detail of south side. Photographer facing northwest.