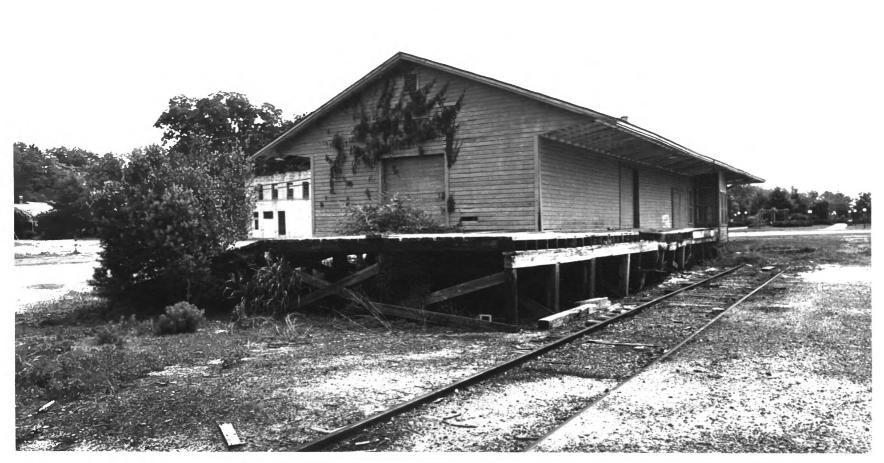

ALMA DEPOT ALMA, BACON, CO., GA. PHOTOGRAPHER: James R. Lockhart Negative Filed: Georgia Department of Natural Resources Date: May 1982 Description (2 of 10): Rear view photographer facing northeast.

ALMA DEPOT ALMA, BACON, CO., GA. PHOTOGRAPHER: James R. Lockhart Negative Filed: Georgia Department of Natural Resources Date: May 1982 Description (3 of 10): End view photographer facing northwest.