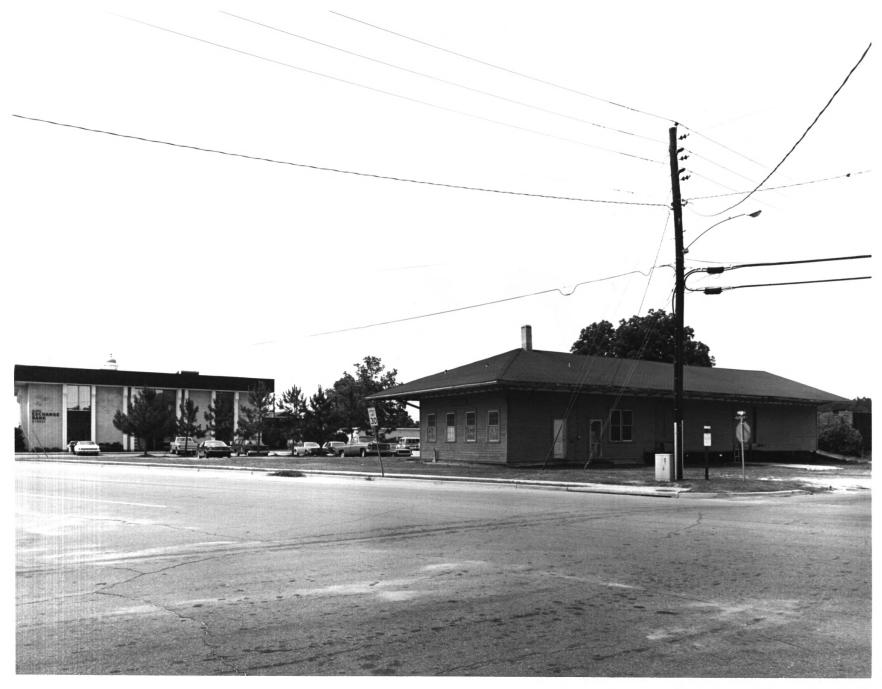

ALMA DEPOT ALMA, BACON, CO., GA. PHOTOGRAPHER: James R. Lockhart Negative Filed: Georgia Department of Natural Resources Date: May 1982 Description (1 of 10): Front view; photographer facing southwest.