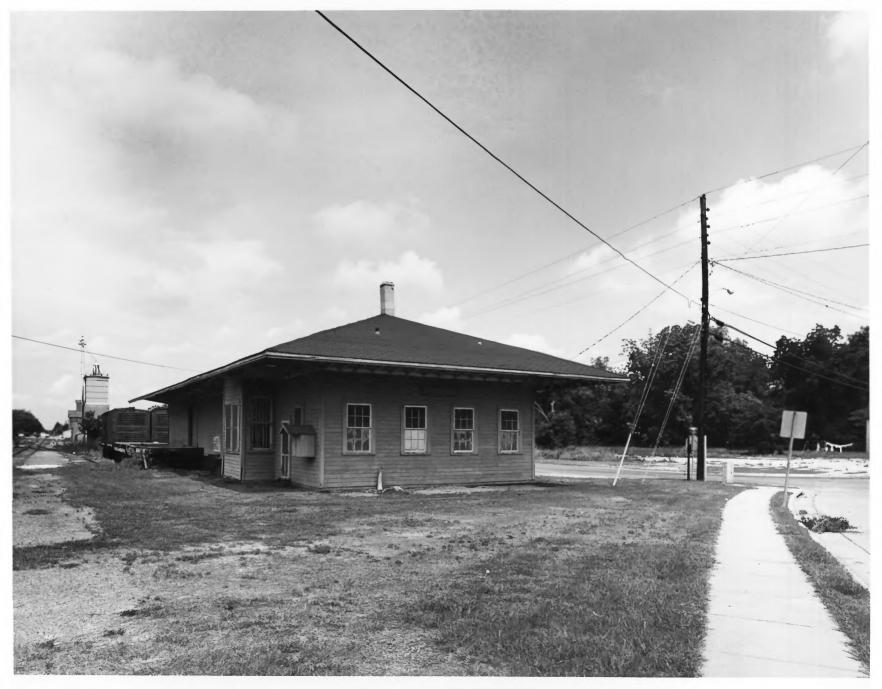

ALMA DEPOT ALMA, BACON, CO., GA. PHOTOGRAPHER: James R. Lockhart Negative Filed: Georgia Department of Natural Resources Date: May 1982 Description (4 of 10): Detail of south side. Photographer facing north.

ALMA DEPOT ALMA, BACON, CO., GA. PHOTOGRAPHER: James R. Lockhart Negative Filed: Georgia Department of Natural Resources Date: May 1982 Description (5 of 10): Detail of south side. Photographer facing northwest.