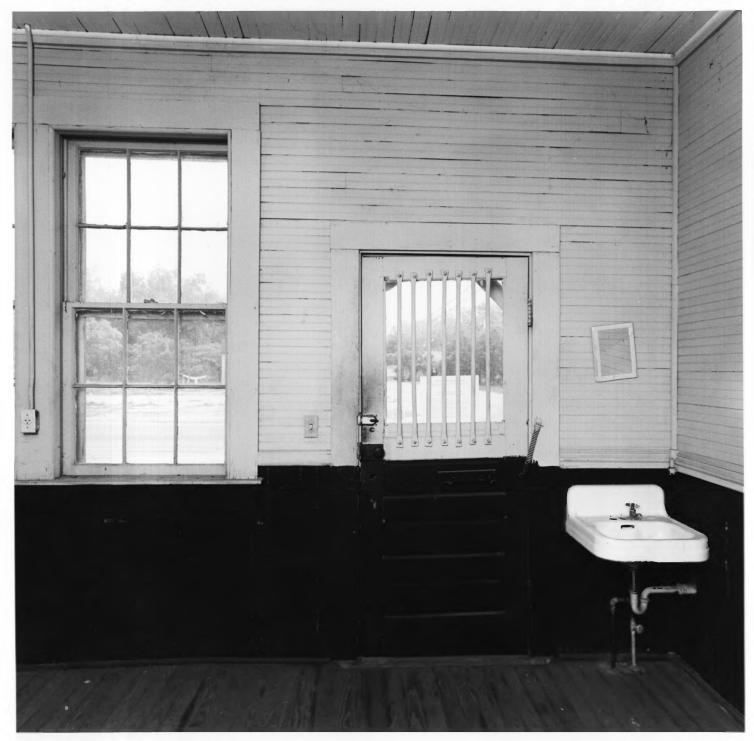

ALMA DEPOT ALMA, BACON, CO., GA. PHOTOGRAPHER: James R. Lockhart Negative Filed: Georgia Department of Natural Resources Date: May 1982 Description (6 of 10): Office with windows of waiting rooms. Photographer facing southeast.

ALMA, DEPOT ALMA, BACON, CO., GA. PHOTOGRAPHER: James R. Lockhart Negative Filed: Georgia Department of Natural Resources Date: May 1982 Description (7 of 10): Office, north side door. Photographer facing north.