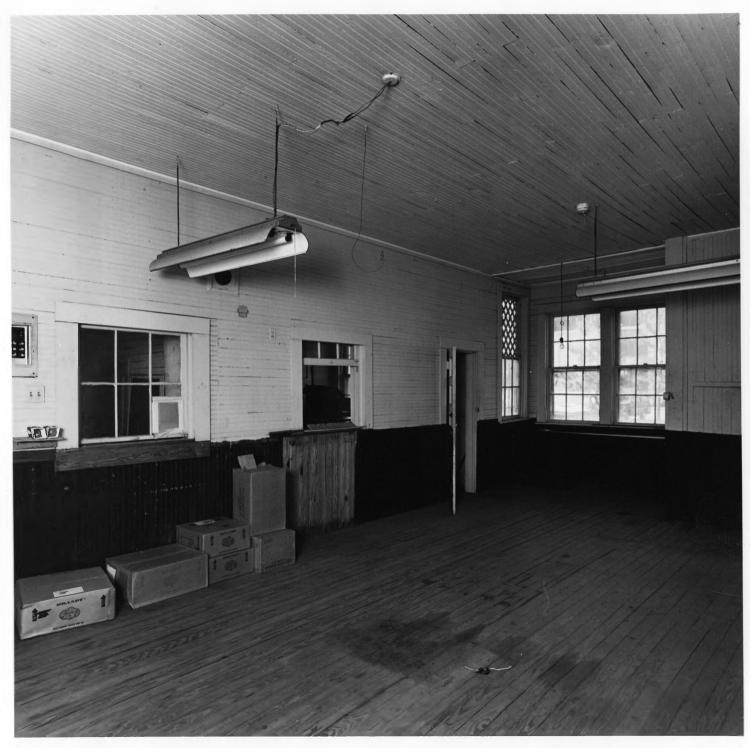

ALMA DEPOT ALMA, BACON CO., GA. PHOTOGRAPHER: James R. Lockhart Negative Filed: Georgia Department of Natural Resources Date: May 1982 Description (8 of 10): Waiting Room. Photographer facing north.

ALMA DEPOT ALMA. BACON, CO., GA. PHOTOGRAPHER: James R. Lockhart Negative Filed: Georgia Department of Natural Resources Date: May 1982 Description (9 of 10): Sliding door in warehouse area. Photographer facing north.