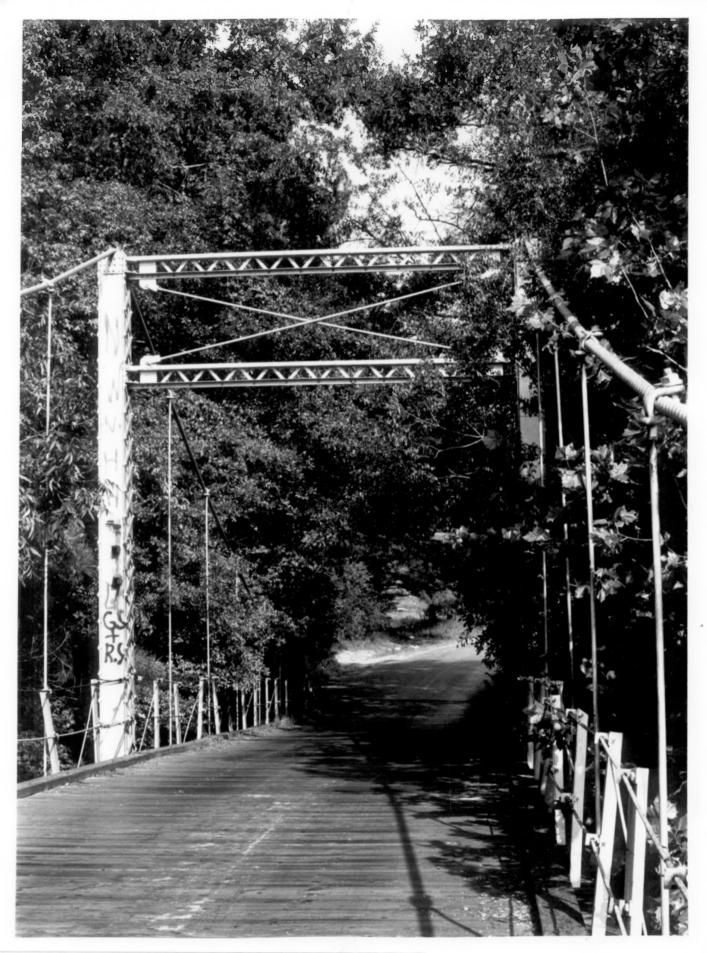

Photo 2 of 3

Swinging Suspension Bridges HEMATIC RESOLUCES
BYRAM BRIDGE MAY 23 1979 Hinds/Rankin County, Mississippi Jack A. Gold
August 14, 1978

Lind St Rankin Co S. Mississippi Department of Archives and History Substructure; view to the northwest. Photo 3 of 3