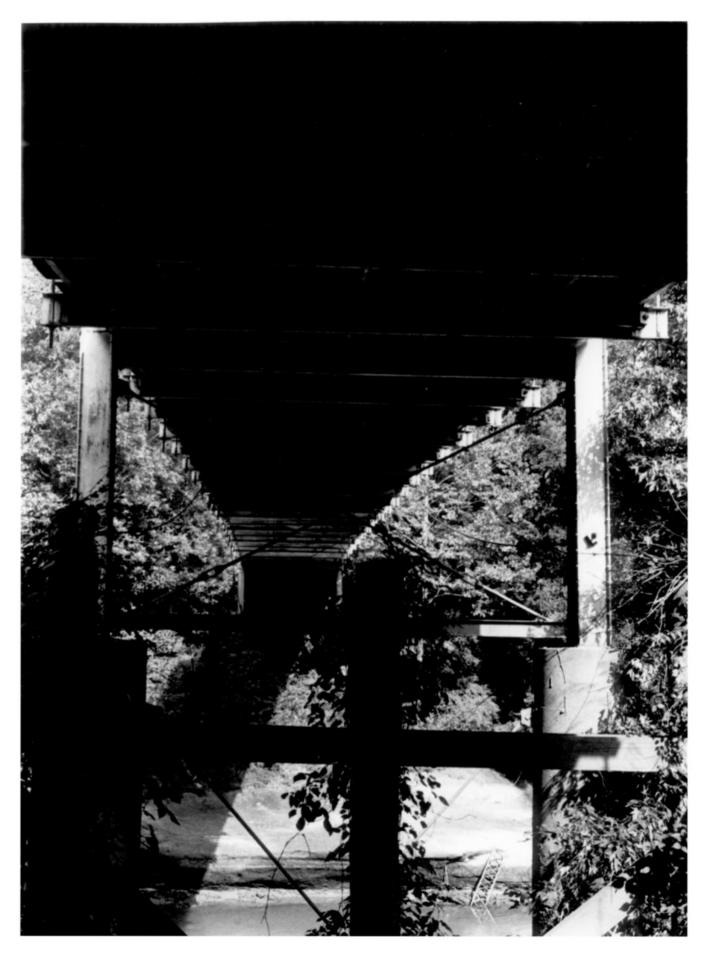

Photo 2 of 3

Swinging Suspension Bridges HEMATIC RESOLUCES
BYRAM BRIDGE MAY 23 1979 Hinds/Rankin County, Mississippi Jack A. Gold
August 14, 1978

Lind St Rankin Co S. Mississippi Department of Archives and History Substructure; view to the northwest. Photo 3 of 3