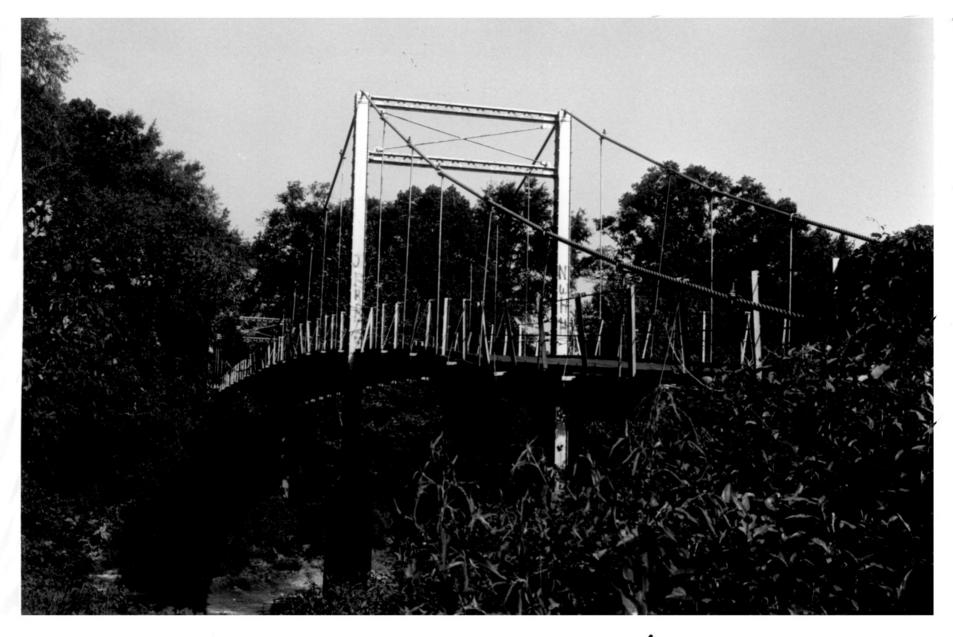

39/29 57a

329-488

21/2 X 14

SWINGING SUSPENSION BRIDGES
BYRAM BRIDGE
Hinds/Rankin County, Mississippi RESOURCES Jack A. Gold
August 14, 1978

Mississippi Department of Archives and History View to the north.

Photo 1 of 3

Swinging Suspension BartyEs BYRAM BRIDGE Hinds/Rankin County, Mississippi Jack A. Gold August 14, 1978 Mississippi Department of Archives and History

FEB 5 1979

Tower: view to the northwest.