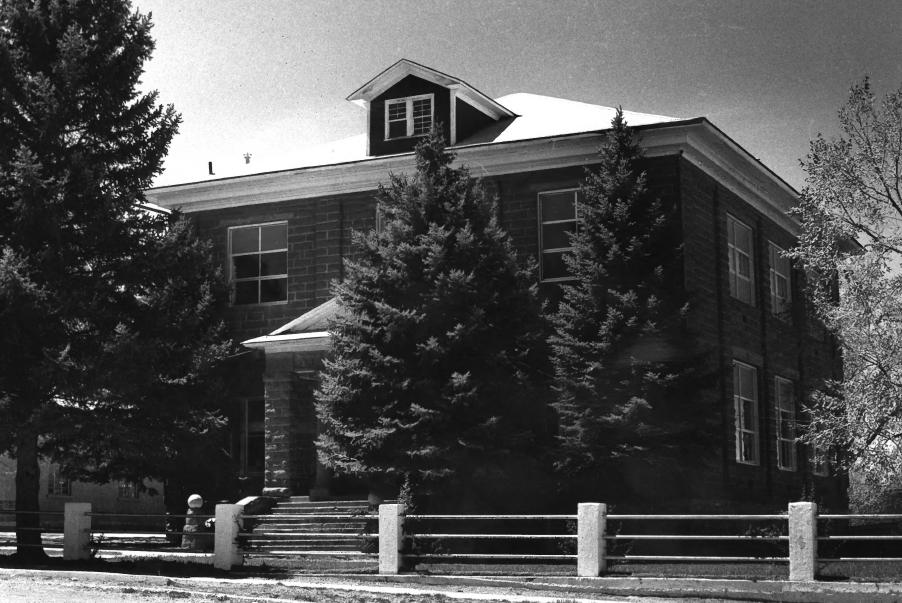

Snowflake Stake Academy Building Snowflake/Navajo Co./Arizona Photo By: Bess Erickson Date: 1978 Negative Filed: Arizona State Parks Board Looking SW at East Facad View: JAN 2 9 1980 MAR 2 5 1980

Snowflake Stake Academy Building Snowflake/Navajo Co./Arizona Photo By: Bess Erickson 1978 Date: Negative Filed: Arizona State Parks Board Looking NW at East View: Facade