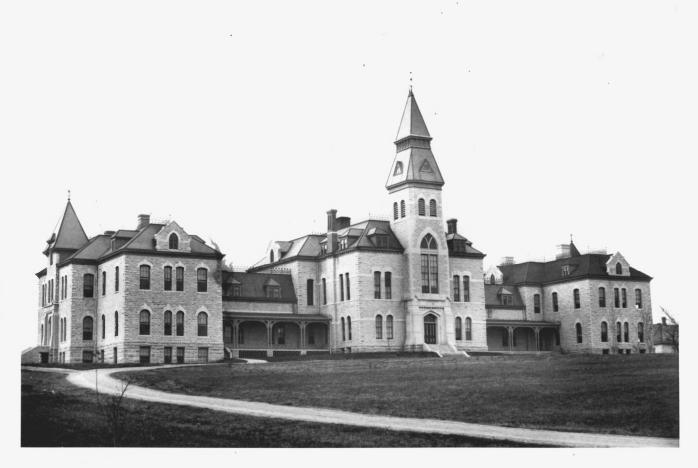

Anderson Hall, Manhattan, Kansas Photo credit: Richard Longstreth -1980 neg. on file: K.S.H.S. View: North entrance, view from southeast Rileyca. 3 of 4OCT 2 9 1980 NOV 28 1980

Anderson Hall, Manhattan, Kansas Photo credit: Photographer unknown-c1885 neg. on file: K.S.H.S. Riley CO., View: front elevation, view from east

4 of 4