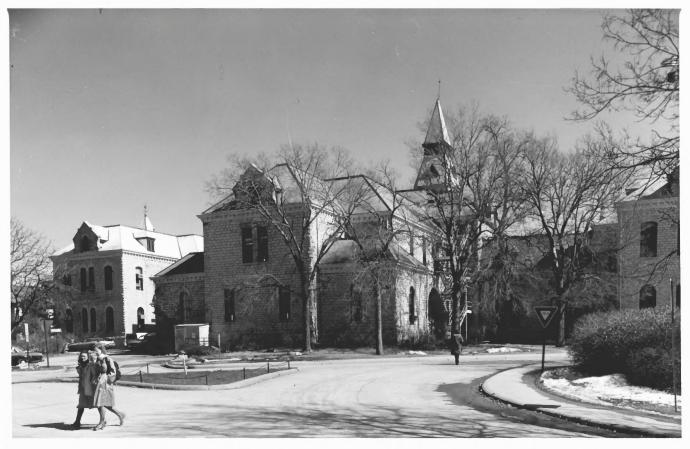

Anderson Hall, Manhattan, Kansas Photo credit: Richard Longstreth-1980 neg. on file: K.S.H.S. View: front elevation, view from east Riley co. 1 of 4

MOV 20 1000

OCT 2 9 1980

Anderson Hall, Manhattan, Kansas Photo credit: Richard Longstreth-1980 neg. on file: K.S.H.S. View: Rear elevation, view from southwest 2 of 4 Riley Co-NOV 28 1980