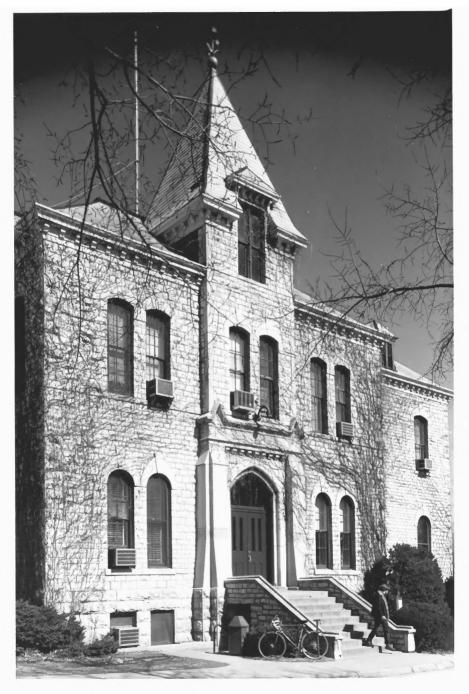

Anderson Hall, Manhattan, Kansas Photo credit: Richard Longstreth -1980 neg. on file: K.S.H.S. View: North entrance, view from southeast Rileyca. 3 of 4OCT 2 9 1980 NOV 28 1980

Anderson Hall, Manhattan, Kansas Photo credit: Photographer unknown-c1885 neg. on file: K.S.H.S. Riley CO., View: front elevation, view from east