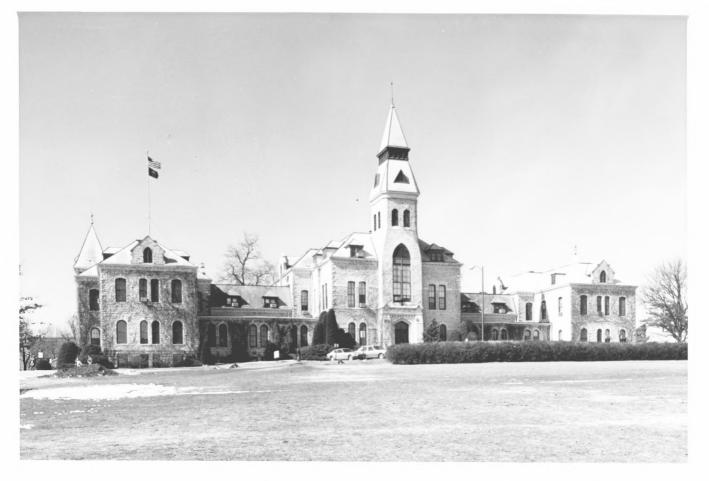

Anderson Hall, Manhattan, Kansas Photo credit: Richard Longstreth-1980 neg. on file: K.S.H.S. View: front elevation, view from east Riley co. 1 of 4

MOV 20 1000

OCT 2 9 1980

Anderson Hall, Manhattan, Kansas Photo credit: Richard Longstreth-1980 neg. on file: K.S.H.S. View: Rear elevation, view from southwest 2 of 4 Riley Co-NOV 28 1980