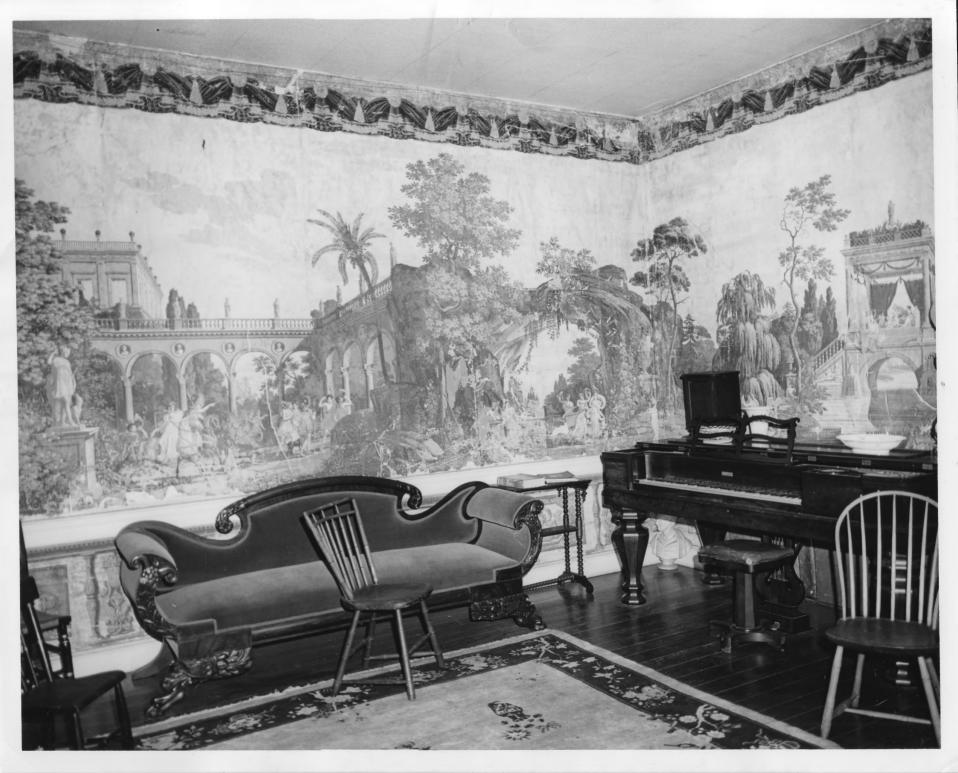

French wall paper Travels of Telemachus

Photo Credit: Jet howe Nov 74

Worthington, Robert, House (Piedmont), Jefferson Co-3
Charles Town WVA

Photo Credet: Jet howe November 74

Robert Worthington, House (Piedmont) Jefferson Co., Charlestown West Virginia

French Wall Paper - Travels of Telemachus

Photo credit: JeT Lowe

Nov 1974

D.O.E., -7-2-73

PROPERTY OF THE NATIONAL REGISTER

FORM 10-301 A

Piedmont--This picture shows the French wallpaper which was brought from Paris. This wallpaper depicted scenes from the Travels of Telemachus.

10 g 3

FORM 10-301 A