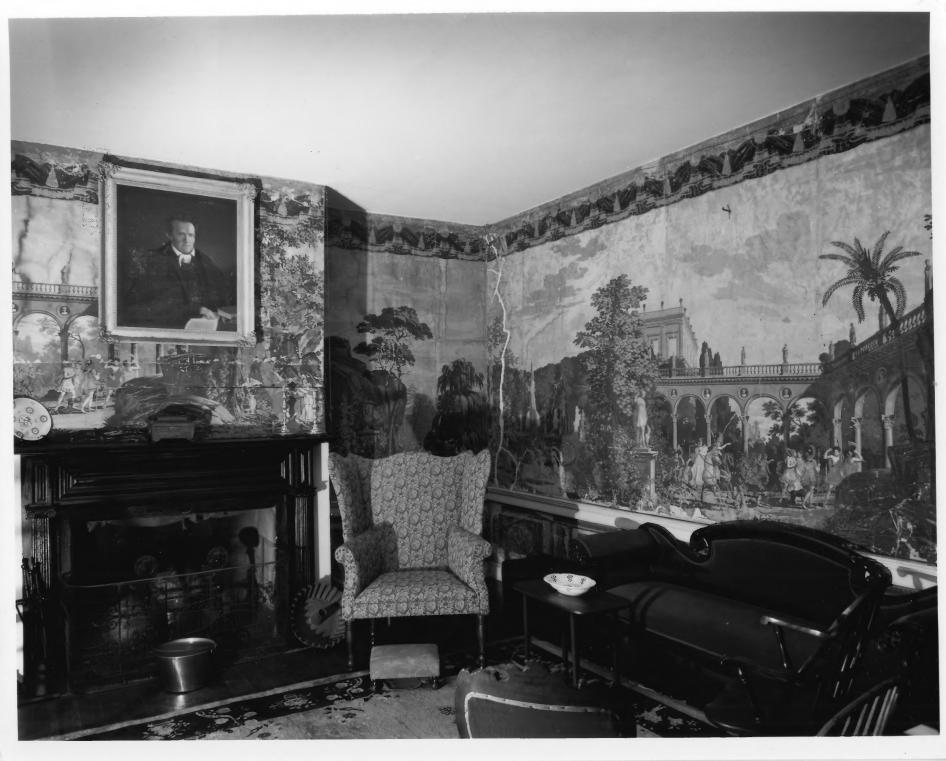

French wall paper Travels of Telemachus

Photo Credit: Jet howe Nov 74

Worthington, Robert, House (Piedmont), Jefferson Co-3
Charles Town WVA

Photo Credet: Jet howe November 74

Robert Worthington, House (Piedmont) Jefferson Co., Charlestown West Virginia

French Wall Paper - Travels of Telemachus

Photo credit: JeT Lowe

Nov 1974

D.O.E., -7-2-73

PROPERTY OF THE NATIONAL REGISTER

FORM 10-301 A

Piedmont--This picture shows the French wallpaper which was brought from Paris. This wallpaper depicted scenes from the Travels of Telemachus.

10 g 3

FORM 10-301 A