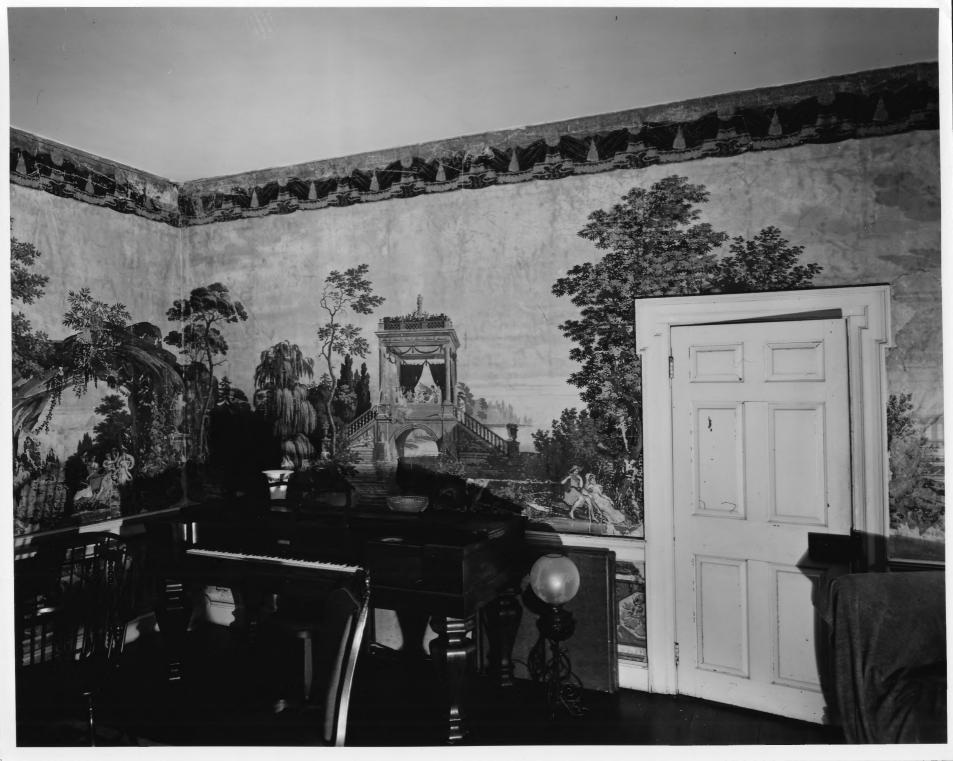

French wall paper Travels of Telemachus

Photo Credit: Jet howe Nov 74

Worthington, Robert, House (Piedmont), Jefferson Co-3
Charles Town WVA

Photo Credet: Jet howe November 74

Robert Worthington, House (Piedmont) Jefferson Co., Charlestown West Virginia

French Wall Paper - Travels of Telemachus

Photo credit: JeT Lowe

Nov 1974

D.O.E., -7-2-73

PROPERTY OF THE NATIONAL REGISTER

FORM 10-301 A

Piedmont--This picture shows the French wallpaper which was brought from Paris. This wallpaper depicted scenes from the Travels of Telemachus.

10 g 3

FORM 10-301 A