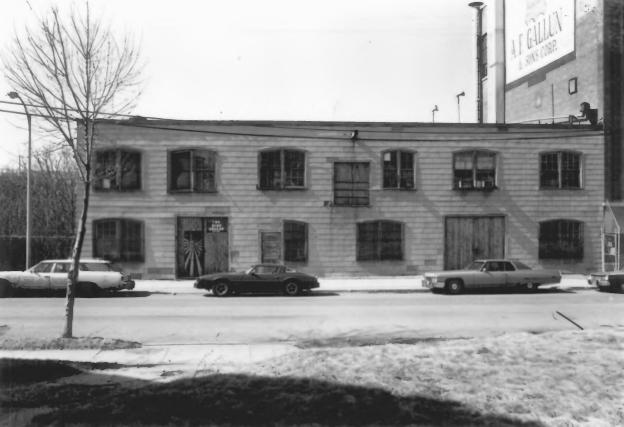

View from southeast. Photo #9 of 12

GALLUN TANNERY COMPANY BUILDINGS 1803 N. Water St. - Hide House Milwaukee, Milwaukee County, WI Photo by R.D. Wenger, March. 1984 Neg. at WI Hist. Society View from northeast. Photo #10 of 12