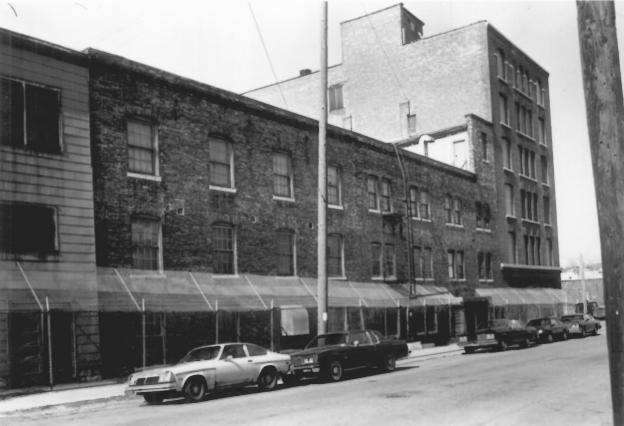

GALLUN TANNERY COMPANY BUILDINGS Streetscape - North Water St. & E. Hamilton St. Milwaukee, Milwaukee County, WI Photo by R.D. Wenger. March, 1984

Neg. at WI Hist. Society

View from southwest. Photo #1 of 12