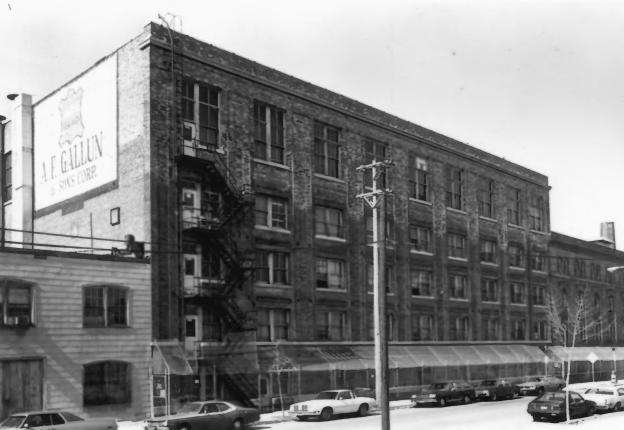

GALLUN TANNERY COMPANY BUILDINGS 1818 N. Water St - Office/Warehouse Milwaukee, Milwaukee County, WI Photo by R.D. Wenger. March, 1984 Neg. at WI Hist. Society View from southwest. Photo #2 of 12

GALLUN TANNERY COMPANY BUILDINGS 1818 N. Water St. - Office/Warehouse Milwaukee, Milwaukee County, WI Photo by R.D. Wenger. March, 1984

Neg. at WI Hist. Society

View from east. Photo #3 of 12

GALLUN TANNERY COMPANY BUILDINGS 1781 N. Water St. - Production Building Milwaukee, Milwaukee County, WI Photo by R.D. Wenger March, 1984 Neg. at WI Hist. Society