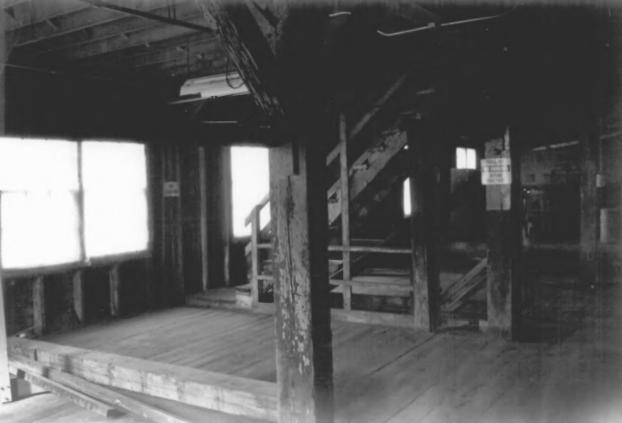

GALLUN TANNERY COMPANY BUILDINGS 1818 N. Water St. - Interior of Warehouse Milwaukee, Milwaukee County, WI Photo by R.D. Wenger. March, 1984

Neg. at WI Hist. Society

View from north. Photo #11 of 12

GALLUN TANNERY COMPANY BUILDINGS 1818 N. Water St. - Interior of Warehouse Milwaukee, Milwaukee County, WI Photo by R.D. Wenger, March, 1984