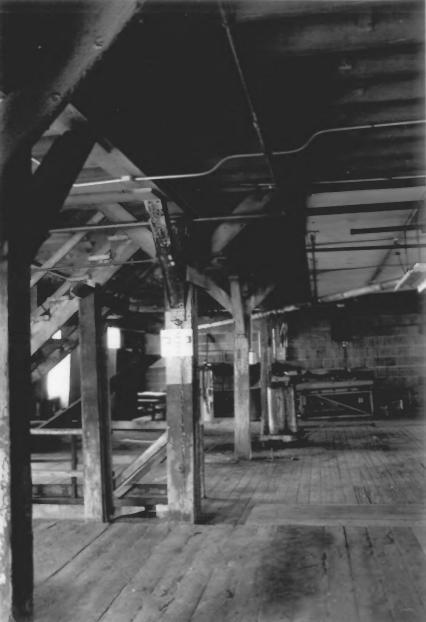

GALLUN TANNERY COMPANY BUILDINGS 1818 N. Water St. - Interior of Warehouse Milwaukee, Milwaukee County, WI Photo by R.D. Wenger. March, 1984

Neg. at WI Hist. Society

View from north. Photo #11 of 12

GALLUN TANNERY COMPANY BUILDINGS 1818 N. Water St. - Interior of Warehouse Milwaukee, Milwaukee County, WI Photo by R.D. Wenger, March, 1984

Neg. at WI Hist. Society

View from south. Photo #12 of 12