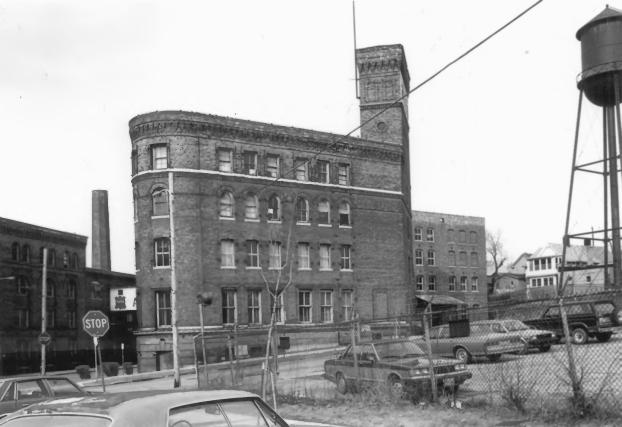

Neg. at WI Hist. Society

View from east. Photo #3 of 12

GALLUN TANNERY COMPANY BUILDINGS 1781 N. Water St. - Production Building Milwaukee, Milwaukee County, WI Photo by R.D. Wenger March, 1984 Neg. at WI Hist. Society

View from southeast. Photo #4 of 12

GALLUN TANNERY COMPANY BUILDINGS 1781 N. Water St. - Production Building Milwaukee, Milwaukee County, WI Photo by R.D. Wenger, March, 1984

Neg. at WI Hist Society

View from south. Photo #5 of 12