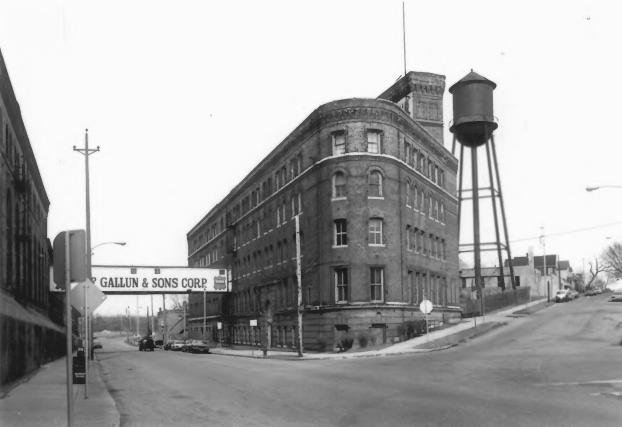

GALLUN TANNERY COMPANY BUILDINGS 1818 N. Water St - Office/Warehouse Milwaukee, Milwaukee County, WI Photo by R.D. Wenger. March, 1984 Neg. at WI Hist. Society View from southwest. Photo #2 of 12

GALLUN TANNERY COMPANY BUILDINGS 1818 N. Water St. - Office/Warehouse Milwaukee, Milwaukee County, WI Photo by R.D. Wenger. March, 1984