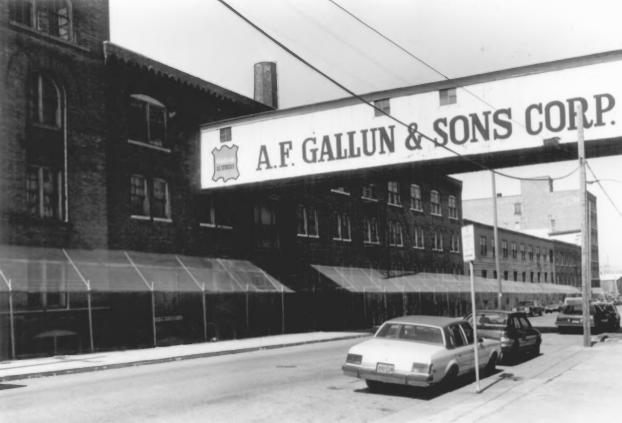

GALLUN TANNERY COMPANY BUILDINGS 1781 N. Water St. - Production Building Milwaukee, Milwaukee County, WI Photo by R.D. Wenger, March, 1984 Neg. at WI Hist. Society View from southeast. Photo #6 of 12

GALLUN TANNERY COMPANY BUILDINGS 1781 N. Water Street - Production Building Milwaukee, Milwaukee County, WI Photo by R.D. Wenger. March. 1984 Neg. at WI Hist. Society View from southeast. Photo #7 of 12

GALLUN TANNERY COMPANY BUILDINGS 1781 N. Water St. - Production Building Milwaukee, Milwaukee County, WI Photo by R.D. Wenger. March. 1984 Neg. at WI Hist. Society View from southeast. Photo #8 of 12

GALLUN TANNERY COMPANY BUILDINGS 1781 N. Water St. - Production Building Milwaukee, Milwaukee County, WI Photo by R.D. Wenger, March. 1984 Neg. at WI Hist. Society