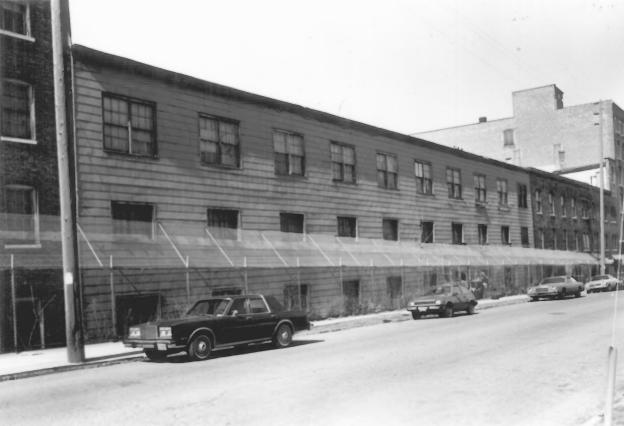

View from southeast. Photo #9 of 12

GALLUN TANNERY COMPANY BUILDINGS 1803 N. Water St. - Hide House Milwaukee, Milwaukee County, WI Photo by R.D. Wenger, March. 1984 Neg. at WI Hist. Society View from northeast. Photo #10 of 12