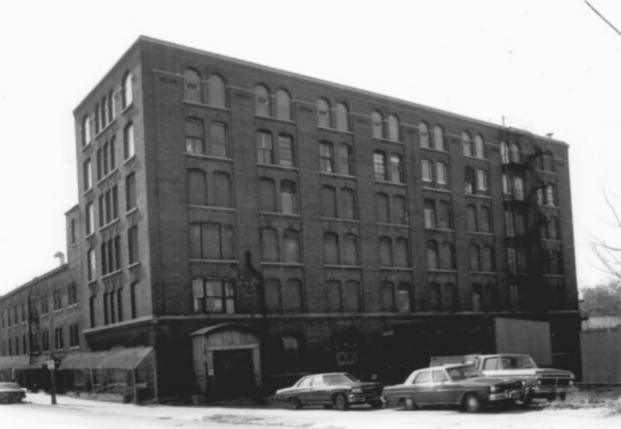

GALLUN TANNERY COMPANY BUILDINGS 1818 N. Water St - Office/Warehouse Milwaukee, Milwaukee County, WI Photo by R.D. Wenger. March, 1984 Neg. at WI Hist. Society View from southwest. Photo #2 of 12

GALLUN TANNERY COMPANY BUILDINGS 1818 N. Water St. - Office/Warehouse Milwaukee, Milwaukee County, WI Photo by R.D. Wenger. March, 1984

Neg. at WI Hist. Society

View from east. Photo #3 of 12

GALLUN TANNERY COMPANY BUILDINGS 1781 N. Water St. - Production Building Milwaukee, Milwaukee County, WI Photo by R.D. Wenger March, 1984 Neg. at WI Hist. Society