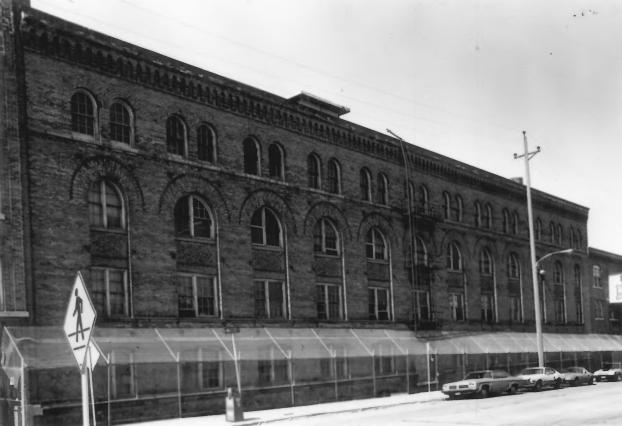

Neg. at WI Hist. Society

View from east. Photo #3 of 12

GALLUN TANNERY COMPANY BUILDINGS 1781 N. Water St. - Production Building Milwaukee, Milwaukee County, WI Photo by R.D. Wenger March, 1984 Neg. at WI Hist. Society

View from southeast. Photo #4 of 12

GALLUN TANNERY COMPANY BUILDINGS 1781 N. Water St. - Production Building Milwaukee, Milwaukee County, WI Photo by R.D. Wenger, March, 1984

Neg. at WI Hist Society

View from south. Photo #5 of 12