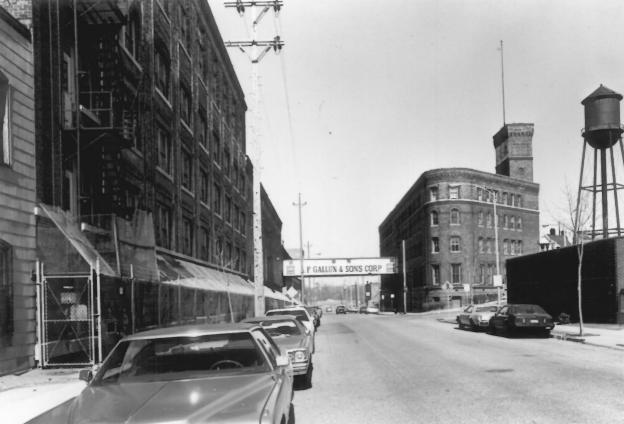

GALLUN TANNERY COMPANY BUILDINGS Streetscape - North Water St. & E. Hamilton St. Milwaukee, Milwaukee County, WI Photo by R.D. Wenger. March, 1984

Neg. at WI Hist. Society

View from southwest. Photo #1 of 12