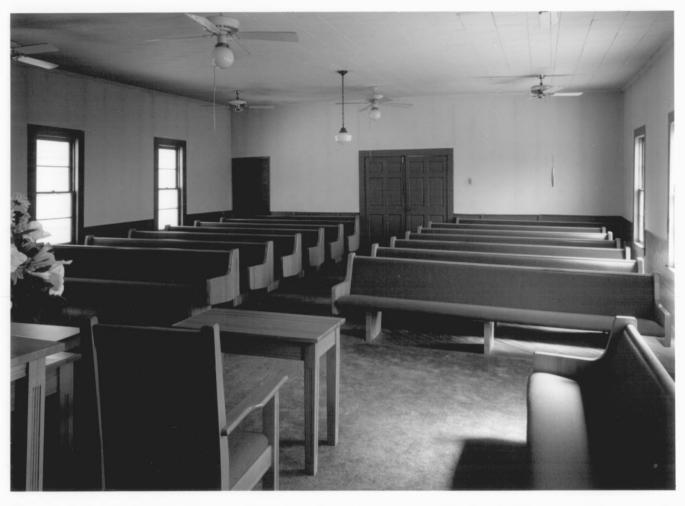

GREEN GROVE CHURCH, SCHOOL, AND CEMETERY STEWART COUNTY, CEURGIA

GREEN GROVE CHURCH, SCHOOL, AND CEMETERY STEWART COUNTY, GEORGIA 20F 13

GREEN GROVE CHURCH, SCHOOL, AND CEMETERY STEWART COUNTY, GEORGIA

GREEN GROVE CHURCH, SCHOOL, AND CEMETERY STEWART COUNTY, GEORGIA