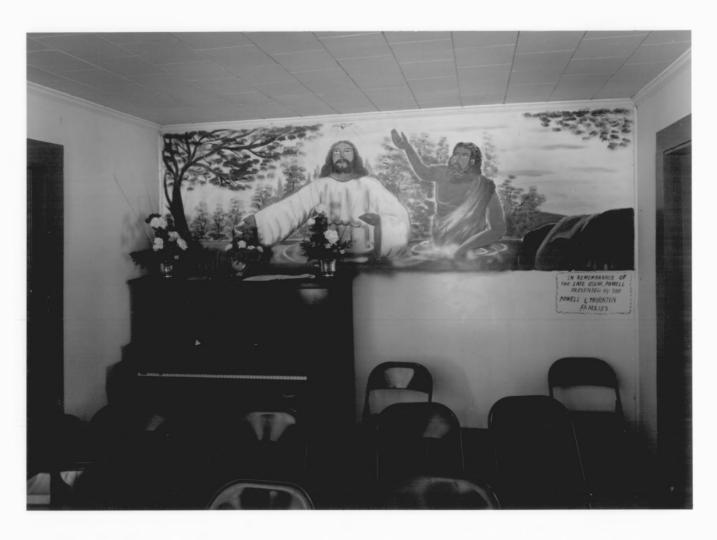

GREEN GROVE CHURCH, SCHOOL, AND CEMETERY STEWART COUNTY, GEORGIA 8 OF B

GREEN GROVE CHURCH, SCHOOL, AND CEMETERY STEWART COUNTY, 6 GORGIA

GREEN GROVE CHURUH, SCHOOL, AND CEMETERY STEWART COUNTY, GEORGIA