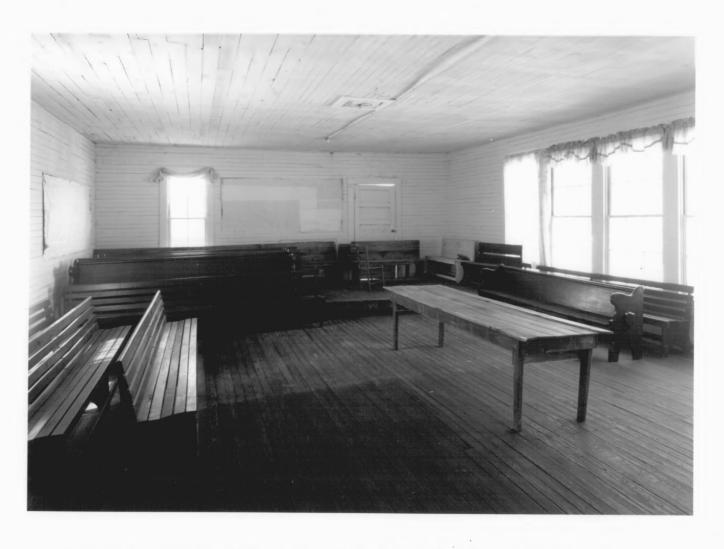

GREEN GROVE CHURCH, SCHOOL, AND DUCEMETERY STEWART COUNTY, GEORGIA

GREEN GROVE CHURCH, SCHOOL, AND CEMETERY STEWART COUNTY, GEORGIA 12 OF 13

GREEN GROVE CHURCH, SCHOOL, AND CEMETERY STEWART COUNTY, GEORGIA