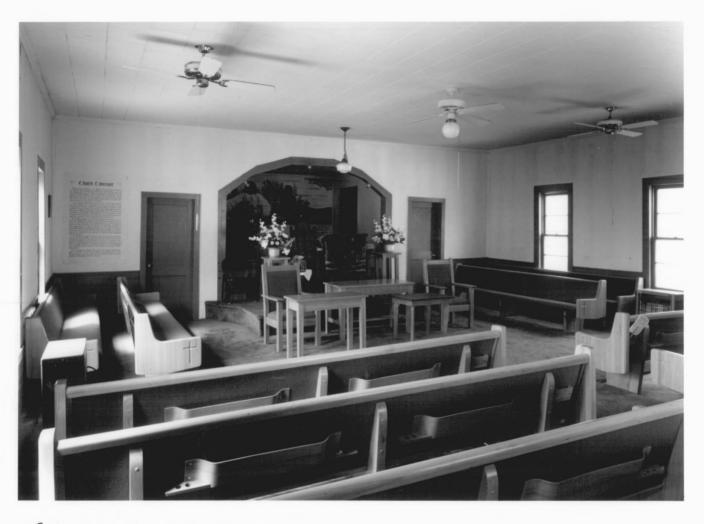

40F 13

GREEN GROVE CHURCH, SCHOOL, AND CEMETERY STEWBET COUNTY, 6 FOR 6 1A 5 OF 13

GREEN GROVE CHURCH, SCHUOL, AND CEMETERY STEWART COUNTY, GEORGIA 6 OF 13

GREEN GROVE CHURCHISCHOOL, AND CEMETERY STEWART COUNTY, 6 EOR61A 70F 13