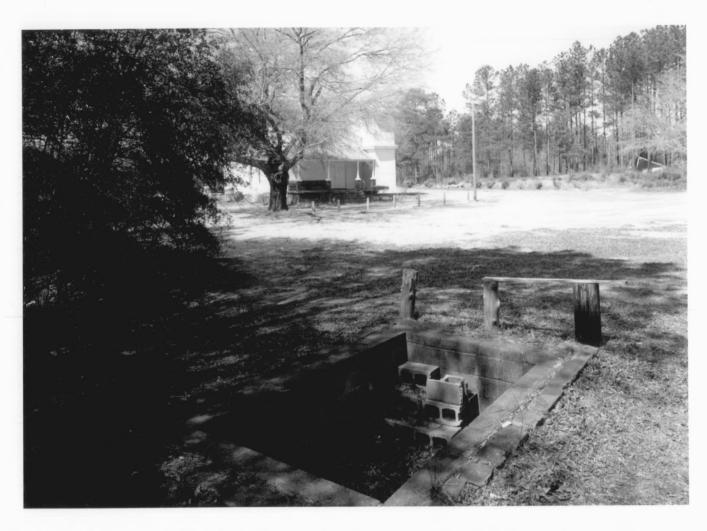

GREEN GROVE CHURCH, SCHOOL, AND DUCEMETERY STEWART COUNTY, GEORGIA

GREEN GROVE CHURCH, SCHOOL, AND CEMETERY STEWART COUNTY, GEORGIA 12 OF 13

GREEN GROVE CHURCH, SCHOOL, AND CEMETERY STEWART COUNTY, GEORGIA