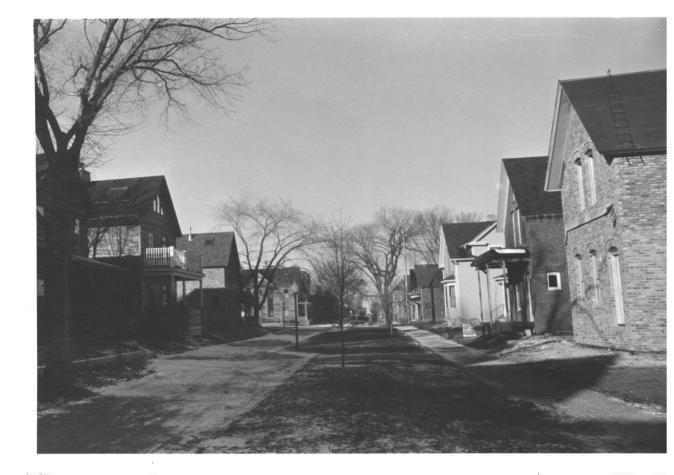

U.S. GOVERNMENT PRINTING OFFICE 1973-729 152/1446 III -

| Form No. 10<br>(7/72) | 301a UNITED STATES DEPARTMENT OF THE INTERIOR<br>NATIONAL PARK SERVICE |                                                 |                    | DR              | STATE<br>Minnesota |                   |          |  |  |  |  |
|-----------------------|------------------------------------------------------------------------|-------------------------------------------------|--------------------|-----------------|--------------------|-------------------|----------|--|--|--|--|
|                       | NATIONAL REGISTER OF HISTORIC PLACES                                   |                                                 |                    |                 | COUNTY             |                   |          |  |  |  |  |
|                       |                                                                        |                                                 |                    |                 |                    |                   | Hennepin |  |  |  |  |
|                       | PRO                                                                    | ROPERTY PHOTOGRAPH FORM                         |                    |                 |                    | FOR NPS USE ONLY  |          |  |  |  |  |
| S                     | (Type all                                                              | entries - attach to or enclose                  | with pho           | tograph)        | ENT                | RY NUMBER         | DATE     |  |  |  |  |
| Z                     |                                                                        |                                                 | •                  |                 |                    | <b>MAY 2 1974</b> |          |  |  |  |  |
|                       | IAME .                                                                 |                                                 |                    |                 |                    |                   |          |  |  |  |  |
| 1                     | COMMON:                                                                | Milwaukee Avenue Hist                           |                    |                 |                    |                   |          |  |  |  |  |
|                       | AND/OR HISTORIC:                                                       | Milwaukee Avenue / 22                           | 👌 Avenu            | <u>e South)</u> |                    |                   |          |  |  |  |  |
| ⊢ <u>2. L</u>         | OCATION                                                                |                                                 |                    |                 |                    |                   |          |  |  |  |  |
| U                     | STREET AND NUMB                                                        | ER:                                             |                    |                 |                    |                   |          |  |  |  |  |
| _                     |                                                                        | Milwaukee Avenue                                |                    |                 |                    |                   |          |  |  |  |  |
| R<br>U                | CITY OR TOWN:                                                          | Minneapolis                                     |                    |                 | 6                  | 151161            |          |  |  |  |  |
| L S                   | STATE:                                                                 | Minnesota                                       | code<br>22         | соинту:<br>Не   | nnepin             | RECEIVED          |          |  |  |  |  |
| Z 3. P                | HOTO REFERENC                                                          | Ε ,                                             |                    |                 |                    | NOV 1 9 1973      | 100      |  |  |  |  |
|                       | PHOTO CREDIT:                                                          | Charles W. Nelson                               |                    |                 | -                  |                   | E        |  |  |  |  |
|                       | DATE OF PHOTO:                                                         | October, 1973                                   |                    |                 | (ca)               | NATIONAL          | 0        |  |  |  |  |
| ш<br>ш                | Building 2                                                             | T: Minnesota Historica<br>5, Fort Snelling, St. | l Socie<br>Paul, M | ty<br>Linnesota |                    | REGISTER          | s)       |  |  |  |  |
|                       | DENTIFICATION                                                          |                                                 |                    |                 |                    |                   | <i>/</i> |  |  |  |  |
|                       | DESCRIBE VIEW,                                                         |                                                 |                    |                 |                    |                   |          |  |  |  |  |
|                       |                                                                        | ast perspective view o                          | f 2100-            | 2200 Ъ1о        | ck of Mi           | lwaukee Aver      | nue.     |  |  |  |  |
|                       | Single-fami                                                            | ly redidences                                   |                    |                 |                    |                   |          |  |  |  |  |
|                       |                                                                        |                                                 |                    |                 |                    |                   |          |  |  |  |  |