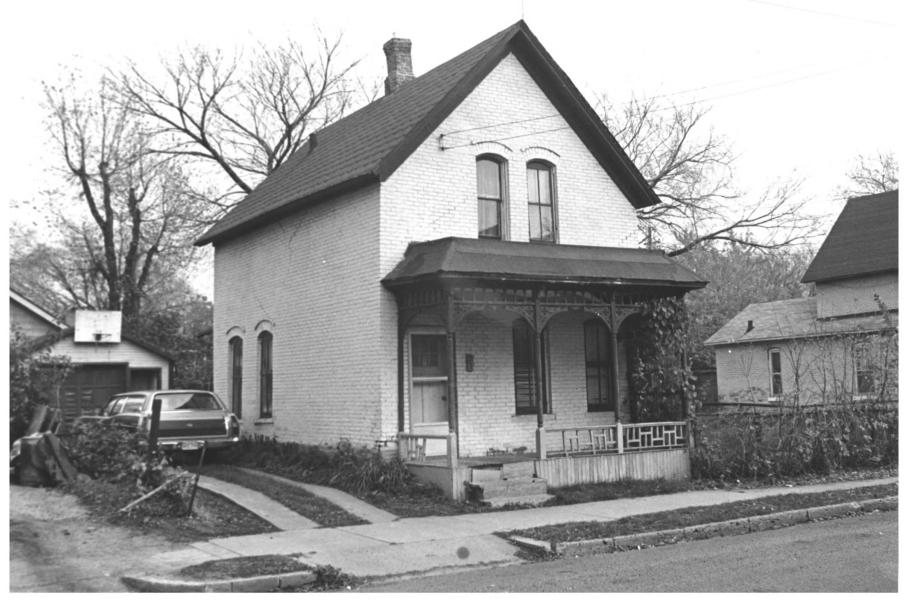

| m No. 10-301<br>72) | 301a UNITED STATES DEPARTMENT OF THE INTERIOR<br>NATIONAL PARK SERVICE |                                                |                   | R                     | STATE<br>Minnesota |               |      |  |  |
|---------------------|------------------------------------------------------------------------|------------------------------------------------|-------------------|-----------------------|--------------------|---------------|------|--|--|
|                     |                                                                        |                                                |                   | ACES                  | COUNTY<br>Hennepin |               |      |  |  |
|                     | PRO                                                                    | PERTY PHOTOGRAPH F                             |                   | FOR NPS USE ONLY      |                    |               |      |  |  |
|                     | (Type all                                                              | entries - attach to or enclose                 | toétanh)          | EN                    | TRY NUMBER         | DATE          |      |  |  |
|                     |                                                                        |                                                |                   |                       | MAY 2 1974         |               |      |  |  |
|                     | <u>E</u>                                                               |                                                |                   |                       |                    |               |      |  |  |
| ÇON                 | MON:                                                                   | Milwaukee Avenue His                           | toric D           | istrict               |                    |               |      |  |  |
| AND                 | OR HISTORIC:                                                           | <u>Milwaukee Avenue / 2</u>                    | 23 Aven           | ue South              |                    |               |      |  |  |
| 2. LOC              | ATION                                                                  |                                                |                   |                       |                    |               |      |  |  |
| STR                 | EET AND NUMBE                                                          | R:                                             |                   |                       |                    |               |      |  |  |
|                     |                                                                        | Milwaukee Avenue                               |                   |                       |                    |               |      |  |  |
| CIT                 | Y OR TOWN:                                                             | Minneapolis                                    |                   |                       |                    | 15116         | A    |  |  |
| STA                 | TE:                                                                    | Minnesota                                      | code<br>22        | соинту:<br>Не         | nnépin             | RECEIVED      | 0 05 |  |  |
| 3. PHO              | TO REFERENC                                                            | E ,                                            |                   |                       | 1                  | NOV 1 9 1973  |      |  |  |
| РНС                 | TO CREDIT:                                                             | Charles W. Nelson                              |                   |                       | 1                  |               |      |  |  |
| DAT                 | TE OF PHOTO:                                                           | October, 1973                                  |                   |                       | a                  | NATIONA       | E    |  |  |
| NEC                 | Building 25, Fort Snelling, Saint Paul, Minnesota                      |                                                |                   |                       |                    |               |      |  |  |
|                     | NTIFICATION                                                            |                                                |                   |                       |                    |               |      |  |  |
| DE                  | SCRIBE VIEW, D                                                         | DIRECTION, ETC.                                |                   |                       |                    |               |      |  |  |
| t                   | Southea<br>lock of Mil                                                 | ast perspective view o<br>waukee Avenue. (2117 | f singl<br>Milwau | e family<br>kee Avenu | reside<br>ue).     | ence on 21200 | )    |  |  |