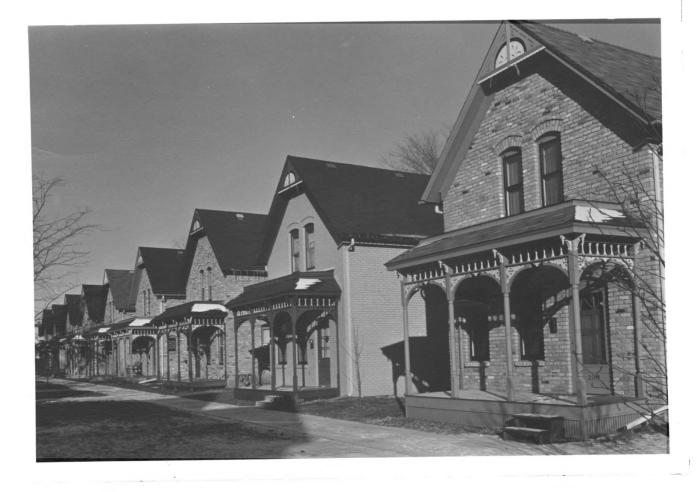

U.S. GOVERNMENT PRINTING OFFICE 1973-729 152/1446 III -

| Form No. 10<br>(7/72) | 301a UNITED STATES DEPARTMENT OF THE INTERIOR<br>NATIONAL PARK SERVICE |                                                 |                    | DR              | STATE<br>Minnesota |                   |          |  |  |  |  |
|-----------------------|------------------------------------------------------------------------|-------------------------------------------------|--------------------|-----------------|--------------------|-------------------|----------|--|--|--|--|
|                       | NATIONAL REGISTER OF HISTORIC PLACES                                   |                                                 |                    |                 | COUNTY             |                   |          |  |  |  |  |
|                       |                                                                        |                                                 |                    |                 |                    |                   | Hennepin |  |  |  |  |
|                       | PRO                                                                    | ROPERTY PHOTOGRAPH FORM                         |                    |                 |                    | FOR NPS USE ONLY  |          |  |  |  |  |
| S                     | (Type all                                                              | entries - attach to or enclose                  | with pho           | tograph)        | ENT                | RY NUMBER         | DATE     |  |  |  |  |
| Z                     |                                                                        |                                                 | •                  |                 |                    | <b>MAY 2 1974</b> |          |  |  |  |  |
|                       | IAME .                                                                 |                                                 |                    |                 |                    |                   |          |  |  |  |  |
| 1                     | COMMON:                                                                | Milwaukee Avenue Hist                           |                    |                 |                    |                   |          |  |  |  |  |
|                       | AND/OR HISTORIC:                                                       | Milwaukee Avenue / 22                           | 👌 Avenu            | <u>e South)</u> |                    |                   |          |  |  |  |  |
| ⊢ <u>2. L</u>         | OCATION                                                                |                                                 |                    |                 |                    |                   |          |  |  |  |  |
| U                     | STREET AND NUMB                                                        | ER:                                             |                    |                 |                    |                   |          |  |  |  |  |
| _                     |                                                                        | Milwaukee Avenue                                |                    |                 |                    |                   |          |  |  |  |  |
| R<br>U                | CITY OR TOWN:                                                          | Minneapolis                                     |                    |                 | 6                  | 151161            |          |  |  |  |  |
| L S                   | STATE:                                                                 | Minnesota                                       | code<br>22         | соинту:<br>Не   | nnepin             | RECEIVED          |          |  |  |  |  |
| Z 3. P                | HOTO REFERENC                                                          | Ε ,                                             |                    |                 |                    | NOV 1 9 1973      | 100      |  |  |  |  |
|                       | PHOTO CREDIT:                                                          | Charles W. Nelson                               |                    |                 | -                  |                   | E        |  |  |  |  |
|                       | DATE OF PHOTO:                                                         | October, 1973                                   |                    |                 | (ca)               | NATIONAL          | 0        |  |  |  |  |
| ш<br>ш                | Building 2                                                             | T: Minnesota Historica<br>5, Fort Snelling, St. | l Socie<br>Paul, M | ty<br>Linnesota |                    | REGISTER          | s)       |  |  |  |  |
|                       | DENTIFICATION                                                          |                                                 |                    |                 |                    |                   | <i>/</i> |  |  |  |  |
|                       | DESCRIBE VIEW,                                                         |                                                 |                    |                 |                    |                   |          |  |  |  |  |
|                       |                                                                        | ast perspective view o                          | f 2100-            | 2200 Ъ1о        | ck of Mi           | lwaukee Aver      | nue.     |  |  |  |  |
|                       | Single-fami                                                            | ly redidences                                   |                    |                 |                    |                   |          |  |  |  |  |
|                       |                                                                        |                                                 |                    |                 |                    |                   |          |  |  |  |  |