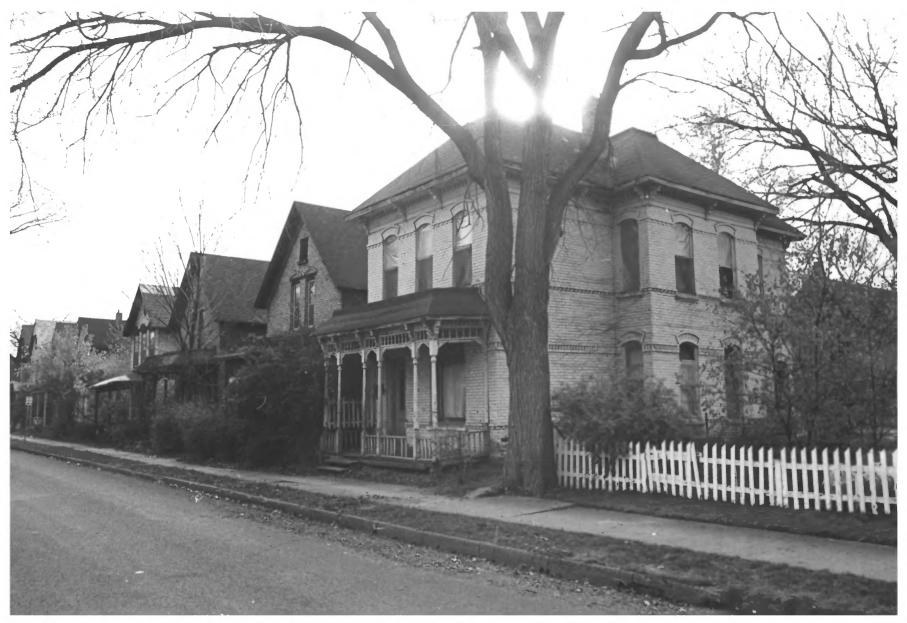

| m No. 10-301<br>72) | 301a UNITED STATES DEPARTMENT OF THE INTERIOR<br>NATIONAL PARK SERVICE |                                                |                   | R                     | STATE<br>Minnesota |               |      |  |  |
|---------------------|------------------------------------------------------------------------|------------------------------------------------|-------------------|-----------------------|--------------------|---------------|------|--|--|
|                     |                                                                        |                                                |                   | ACES                  | COUNTY<br>Hennepin |               |      |  |  |
|                     | PRO                                                                    | PERTY PHOTOGRAPH F                             |                   | FOR NPS USE ONLY      |                    |               |      |  |  |
|                     | (Type all                                                              | entries - attach to or enclose                 | toétanh)          | EN                    | TRY NUMBER         | DATE          |      |  |  |
|                     |                                                                        |                                                |                   |                       | MAY 2 1974         |               |      |  |  |
|                     | <u>E</u>                                                               |                                                |                   |                       |                    |               |      |  |  |
| ÇON                 | MON:                                                                   | Milwaukee Avenue His                           | toric D           | istrict               |                    |               |      |  |  |
| AND                 | OR HISTORIC:                                                           | <u>Milwaukee Avenue / 2</u>                    | 23 Aven           | ue South              |                    |               |      |  |  |
| 2. LOC              | ATION                                                                  |                                                |                   |                       |                    |               |      |  |  |
| STR                 | EET AND NUMBE                                                          | R:                                             |                   |                       |                    |               |      |  |  |
|                     |                                                                        | Milwaukee Avenue                               |                   |                       |                    |               |      |  |  |
| CIT                 | Y OR TOWN:                                                             | Minneapolis                                    |                   |                       |                    | 15116         | A    |  |  |
| STA                 | TE:                                                                    | Minnesota                                      | code<br>22        | соинту:<br>Не         | nnépin             | RECEIVED      | 0 05 |  |  |
| 3. PHO              | TO REFERENC                                                            | E ,                                            |                   |                       | 1                  | NOV 1 9 1973  |      |  |  |
| РНС                 | TO CREDIT:                                                             | Charles W. Nelson                              |                   |                       | 1                  |               |      |  |  |
| DAT                 | TE OF PHOTO:                                                           | October, 1973                                  |                   |                       | a                  | NATIONA       | E    |  |  |
| NEC                 | Building 25, Fort Snelling, Saint Paul, Minnesota                      |                                                |                   |                       |                    |               |      |  |  |
|                     | NTIFICATION                                                            |                                                |                   |                       |                    |               |      |  |  |
| DE                  | SCRIBE VIEW, D                                                         | DIRECTION, ETC.                                |                   |                       |                    |               |      |  |  |
| t                   | Southea<br>lock of Mil                                                 | ast perspective view o<br>waukee Avenue. (2117 | f singl<br>Milwau | e family<br>kee Avenu | reside<br>ue).     | ence on 21200 | )    |  |  |