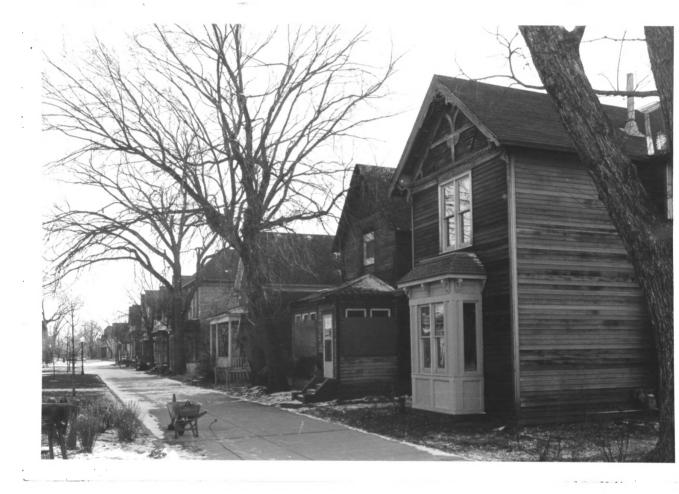

U.S. GOVERNMENT PRINTING OFFICE 1973-729 152/1446 III -

| Form No. 10<br>(7/72) | 301a UNITED STATES DEPARTMENT OF THE INTERIOR<br>NATIONAL PARK SERVICE |                                                 |                    | DR              | STATE<br>Minnesota |                   |          |  |  |  |  |
|-----------------------|------------------------------------------------------------------------|-------------------------------------------------|--------------------|-----------------|--------------------|-------------------|----------|--|--|--|--|
|                       | NATIONAL REGISTER OF HISTORIC PLACES                                   |                                                 |                    |                 | COUNTY             |                   |          |  |  |  |  |
|                       |                                                                        |                                                 |                    |                 |                    |                   | Hennepin |  |  |  |  |
|                       | PRO                                                                    | ROPERTY PHOTOGRAPH FORM                         |                    |                 |                    | FOR NPS USE ONLY  |          |  |  |  |  |
| S                     | (Type all                                                              | entries - attach to or enclose                  | with pho           | tograph)        | ENT                | RY NUMBER         | DATE     |  |  |  |  |
| Z                     |                                                                        |                                                 | •                  |                 |                    | <b>MAY 2 1974</b> |          |  |  |  |  |
|                       | IAME .                                                                 |                                                 |                    |                 |                    |                   |          |  |  |  |  |
| 1                     | COMMON:                                                                | Milwaukee Avenue Hist                           |                    |                 |                    |                   |          |  |  |  |  |
|                       | AND/OR HISTORIC:                                                       | Milwaukee Avenue / 22                           | 👌 Avenu            | <u>e South)</u> |                    |                   |          |  |  |  |  |
| ⊢ <u>2. L</u>         | OCATION                                                                |                                                 |                    |                 |                    |                   |          |  |  |  |  |
| U                     | STREET AND NUMB                                                        | ER:                                             |                    |                 |                    |                   |          |  |  |  |  |
| _                     |                                                                        | Milwaukee Avenue                                |                    |                 |                    |                   |          |  |  |  |  |
| R<br>U                | CITY OR TOWN:                                                          | Minneapolis                                     |                    |                 | 6                  | 151161            |          |  |  |  |  |
| L S                   | STATE:                                                                 | Minnesota                                       | code<br>22         | соинту:<br>Не   | nnepin             | RECEIVED          |          |  |  |  |  |
| Z 3. P                | HOTO REFERENC                                                          | Ε ,                                             |                    |                 |                    | NOV 1 9 1973      | 100      |  |  |  |  |
|                       | PHOTO CREDIT:                                                          | Charles W. Nelson                               |                    |                 | -                  |                   | E        |  |  |  |  |
|                       | DATE OF PHOTO:                                                         | October, 1973                                   |                    |                 | (ca)               | NATIONAL          | 0        |  |  |  |  |
| ш<br>ш                | Building 2                                                             | T: Minnesota Historica<br>5, Fort Snelling, St. | l Socie<br>Paul, M | ty<br>Linnesota |                    | REGISTER          | s)       |  |  |  |  |
|                       | DENTIFICATION                                                          |                                                 |                    |                 |                    |                   | <i>/</i> |  |  |  |  |
|                       | DESCRIBE VIEW,                                                         |                                                 |                    |                 |                    |                   |          |  |  |  |  |
|                       |                                                                        | ast perspective view o                          | f 2100-            | 2200 Ъ1о        | ck of Mi           | lwaukee Aver      | nue.     |  |  |  |  |
|                       | Single-fami                                                            | ly redidences                                   |                    |                 |                    |                   |          |  |  |  |  |
|                       |                                                                        |                                                 |                    |                 |                    |                   |          |  |  |  |  |