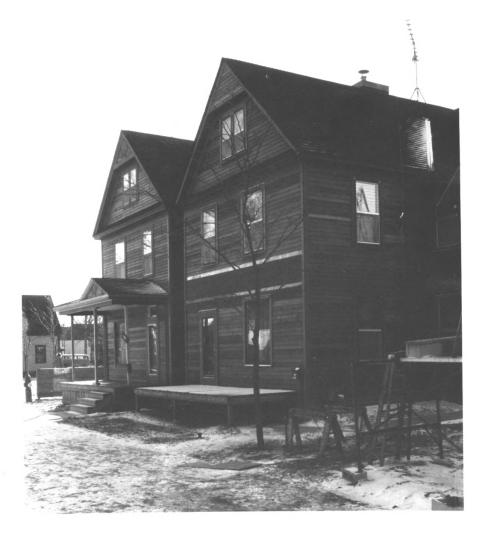

| m No. 10-301<br>72) | 301a UNITED STATES DEPARTMENT OF THE INTERIOR<br>NATIONAL PARK SERVICE |                                                |                   | R                     | STATE<br>Minnesota |               |      |  |  |
|---------------------|------------------------------------------------------------------------|------------------------------------------------|-------------------|-----------------------|--------------------|---------------|------|--|--|
|                     |                                                                        |                                                |                   | ACES                  | COUNTY<br>Hennepin |               |      |  |  |
|                     | PRO                                                                    | PERTY PHOTOGRAPH F                             |                   | FOR NPS USE ONLY      |                    |               |      |  |  |
|                     | (Type all                                                              | entries - attach to or enclose                 | toétanh)          | EN                    | TRY NUMBER         | DATE          |      |  |  |
|                     |                                                                        |                                                |                   |                       | MAY 2 1974         |               |      |  |  |
|                     | <u>E</u>                                                               |                                                |                   |                       |                    |               |      |  |  |
| ÇON                 | MON:                                                                   | Milwaukee Avenue His                           | toric D           | istrict               |                    |               |      |  |  |
| AND                 | OR HISTORIC:                                                           | <u>Milwaukee Avenue / 2</u>                    | 23 Aven           | ue South              |                    |               |      |  |  |
| 2. LOC              | ATION                                                                  |                                                |                   |                       |                    |               |      |  |  |
| STR                 | EET AND NUMBE                                                          | R:                                             |                   |                       |                    |               |      |  |  |
|                     |                                                                        | Milwaukee Avenue                               |                   |                       |                    |               |      |  |  |
| CIT                 | Y OR TOWN:                                                             | Minneapolis                                    |                   |                       |                    | 15116         | A    |  |  |
| STA                 | TE:                                                                    | Minnesota                                      | code<br>22        | соинту:<br>Не         | nnépin             | RECEIVED      | 0 05 |  |  |
| 3. PHO              | TO REFERENC                                                            | E ,                                            |                   |                       | 1                  | NOV 1 9 1973  |      |  |  |
| РНС                 | TO CREDIT:                                                             | Charles W. Nelson                              |                   |                       | 1                  |               |      |  |  |
| DAT                 | TE OF PHOTO:                                                           | October, 1973                                  |                   |                       | a                  | NATIONA       | E    |  |  |
| NEC                 | Building 25, Fort Snelling, Saint Paul, Minnesota                      |                                                |                   |                       |                    |               |      |  |  |
|                     | NTIFICATION                                                            |                                                |                   |                       |                    |               |      |  |  |
| DE                  | SCRIBE VIEW, D                                                         | DIRECTION, ETC.                                |                   |                       |                    |               |      |  |  |
| t                   | Southea<br>lock of Mil                                                 | ast perspective view o<br>waukee Avenue. (2117 | f singl<br>Milwau | e family<br>kee Avenu | reside<br>ue).     | ence on 21200 | )    |  |  |