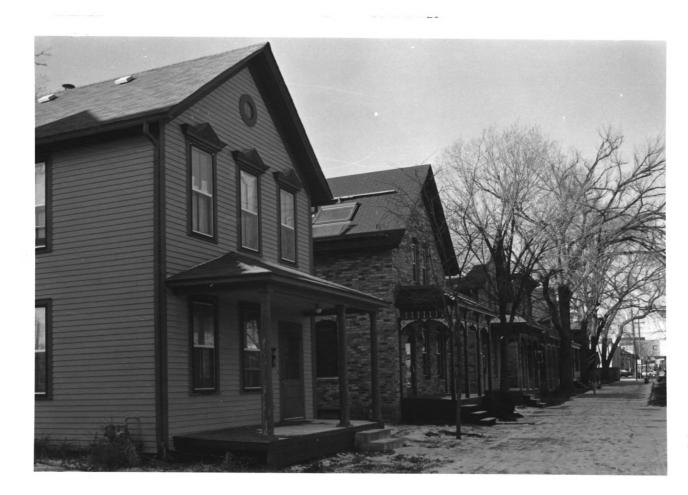

1 U.S. GOVERNMENT PRINTING OFFICE: 1973 729 152/1446 III-1

| orm No. | 10-301a          | NATIONAL PARK SERVICE                                |          |            |              | ta                  |        |  |  |  |
|---------|------------------|------------------------------------------------------|----------|------------|--------------|---------------------|--------|--|--|--|
| 7/72)   |                  |                                                      |          |            |              | Minnesota<br>County |        |  |  |  |
|         | N                | IATIONAL REGISTER OF HISTO                           | Hennepin |            |              |                     |        |  |  |  |
|         |                  | PROPERTY PHOTOGRAPH FO                               |          | NPS USE ON | 1 7          |                     |        |  |  |  |
|         |                  |                                                      | ENTRY N  | DATE       |              |                     |        |  |  |  |
| S       | (Ty              | ype all entries - attach to or enclose               |          | 1974 ·     |              |                     |        |  |  |  |
| z       | NAME             |                                                      |          |            | -1           |                     |        |  |  |  |
| 0       | COMMON:          | Milwaukee Avenue Histor                              | ic Dist  | rict       |              |                     |        |  |  |  |
| -       | AND/OR HIS       | roric: Milwaukee Avenue / 22½                        | Avenue   | 3          |              |                     |        |  |  |  |
| H 2     | LOCATION         |                                                      |          |            |              |                     |        |  |  |  |
| υ       | STREET AND       | NUMBER:                                              |          |            |              |                     |        |  |  |  |
|         |                  | Milwaukee Avenue                                     |          |            |              |                     |        |  |  |  |
| 2       | CITY OR TO       | CITY OR TOWN:                                        |          |            |              |                     |        |  |  |  |
| 8       |                  | Minneapolis                                          |          |            |              |                     |        |  |  |  |
| ┣━      | STATE:           |                                                      | CODE     | COUN TY:   | CODE         |                     |        |  |  |  |
| S       |                  | Minnesota                                            | 22       | Hen        | nepin        |                     | 053    |  |  |  |
| z       | PHOTO REF        |                                                      |          |            |              |                     |        |  |  |  |
|         | PHOTO CRE        |                                                      | tt Aver  | nue Nort   | h, Minneapol | .is, Min            | nesota |  |  |  |
|         | DATE OF PH       | юто: 1904                                            |          |            |              | 5.P                 |        |  |  |  |
| ш<br>ш  | negative f<br>Mi | ILEDAT:<br>nnesota Historical Society,               | Build:   | ing 25,    | Fort Snellin | 18. 4.              | Paul   |  |  |  |
| 4       | IDENTIFICA       | TION                                                 |          |            | 13/ -1       | <b>ILCEIVED</b>     | 14     |  |  |  |
| S E     |                  | view, direction, etc.<br>sidence at 2107 Milwaukee A | venue    | -          | H NA         | TIONAL<br>GISTER    | 18/19  |  |  |  |
|         | L                |                                                      |          |            |              | L'II'               |        |  |  |  |