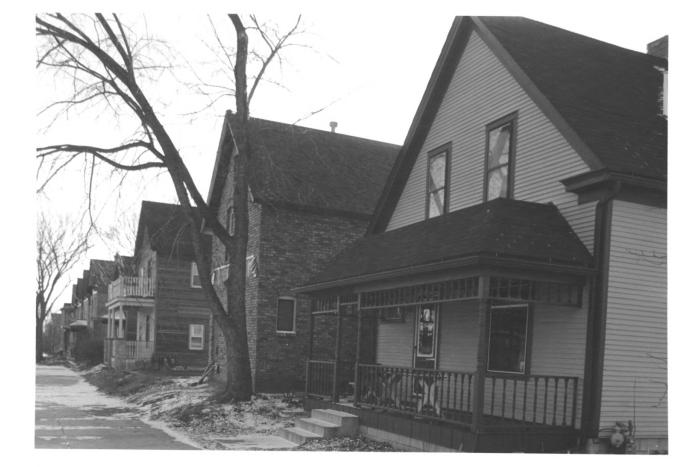

EW, DIRECTI

Southwest perspective view of single family residences and boarding houses on 2100-2200 block of Milwaukee Avenue.

| Form No.<br>(7/72) | 10-301 a         | NATIONAL PARK SERVICE                                                                          |                      |                             |                        |                  | STATE<br>Minnesota |                  |                      |    |                     |
|--------------------|------------------|------------------------------------------------------------------------------------------------|----------------------|-----------------------------|------------------------|------------------|--------------------|------------------|----------------------|----|---------------------|
|                    |                  | NATIONAL REGISTER OF HISTORIC PLACES<br>PROPERTY PHOTOGRAPH FORM                               |                      |                             |                        |                  |                    | Hennepin         |                      |    |                     |
|                    |                  |                                                                                                |                      |                             |                        |                  |                    | FOR NPS USE ONLY |                      |    |                     |
| S                  | (                | Type all                                                                                       | entries - att        | ach to o <del>r</del> enclo | se with pho            | otograph)        |                    |                  |                      |    | DATE                |
| z ji               | NAME             |                                                                                                |                      |                             |                        |                  |                    | <u>Y 2</u>       | 1974                 |    |                     |
| 0                  | COMMON:          |                                                                                                | Milwauke             | e Avenue Hi                 | storic Di              | istrict          |                    |                  |                      |    |                     |
| -                  | AND/OR H         | ISTORIC:                                                                                       |                      | e Avenue /                  |                        |                  |                    |                  |                      |    |                     |
| ⊢ 2.               | LOCATION         |                                                                                                |                      |                             |                        |                  |                    |                  |                      |    |                     |
| ບື                 | STREET A         | ND NUMBE                                                                                       | R:                   |                             |                        |                  |                    |                  |                      |    |                     |
| ∍                  |                  | Milwaukee Avenue                                                                               |                      |                             |                        |                  |                    |                  |                      |    |                     |
| 2                  | CITY OR T        |                                                                                                | Inneapolis           | 5                           |                        |                  | C                  | ETT:             |                      |    |                     |
| S T                | STATE:           | M                                                                                              | Innesota             |                             | code<br>22             | county:<br>Henne | pin                | RE               | CEIVED               | A  | со <b>де</b><br>053 |
| z                  | PHOTO RE         | FERENC                                                                                         | Ľ,                   |                             | <u> </u>               |                  | •                  | - 1119           | <del>-1 9 1973</del> |    |                     |
|                    | РНОТО СК         | EDIT:                                                                                          | Charles              | s W. Nelson                 |                        |                  | 101                | NAT              | <b>IONA</b>          | F  |                     |
|                    | DATE OF          | рното:                                                                                         | Octobei              | r, 1973                     |                        |                  | 12                 |                  | AIST .               | 7  |                     |
| ш<br>ш             | negative<br>Buil | ding 2                                                                                         | Minneso<br>, Fort Sr | ota Histori<br>nelling, Sa  | cal Socie<br>int Paul, | ety<br>Minnesc   | ota 🗸              | TET              | TITI                 | ġ) |                     |
| S                  | IDENTIFIC        | CATION                                                                                         |                      |                             |                        |                  |                    |                  | $\neg u \rightarrow$ |    |                     |
|                    |                  |                                                                                                | RECTION, E           |                             |                        |                  |                    |                  |                      |    |                     |
|                    | Sing             | Southeast perspective view of 2300-2400 block of Milwaukee Avenue.<br>Single-family residences |                      |                             |                        |                  |                    |                  |                      | •  |                     |