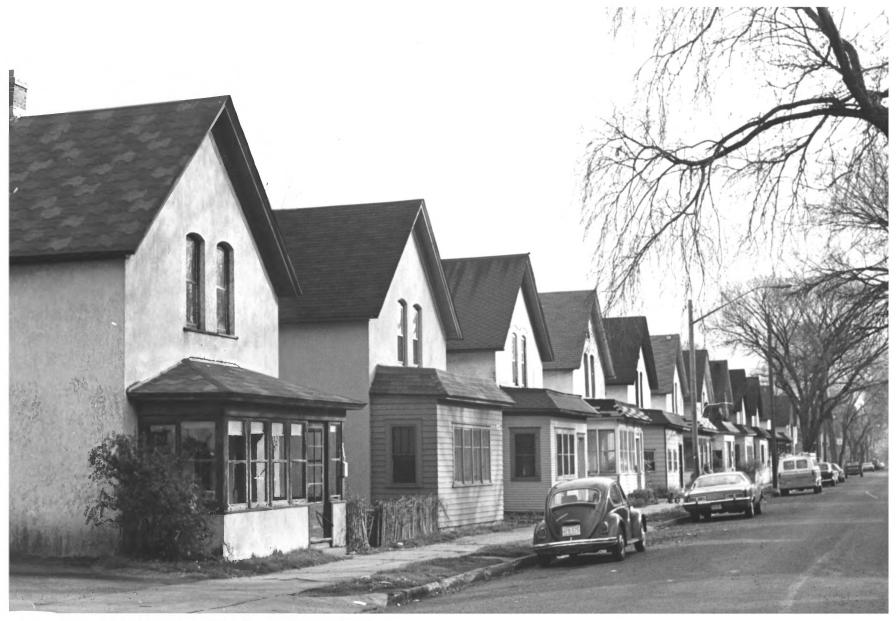

U.S. GOVERNMENT PRINTING OFFICE 1973-729 152/1446 III -

| Form No. 10<br>(7/72) | 301a UNITED STATES DEPARTMENT OF THE INTERIOR<br>NATIONAL PARK SERVICE |                                                 |                    | DR              | STATE<br>Minnesota |                   |          |  |  |  |  |
|-----------------------|------------------------------------------------------------------------|-------------------------------------------------|--------------------|-----------------|--------------------|-------------------|----------|--|--|--|--|
|                       | NATIONAL REGISTER OF HISTORIC PLACES                                   |                                                 |                    |                 | COUNTY             |                   |          |  |  |  |  |
|                       |                                                                        |                                                 |                    |                 |                    |                   | Hennepin |  |  |  |  |
|                       | PRO                                                                    | ROPERTY PHOTOGRAPH FORM                         |                    |                 |                    | FOR NPS USE ONLY  |          |  |  |  |  |
| S                     | (Type all                                                              | entries - attach to or enclose                  | with pho           | tograph)        | ENT                | RY NUMBER         | DATE     |  |  |  |  |
| Z                     |                                                                        |                                                 | •                  |                 |                    | <b>MAY 2 1974</b> |          |  |  |  |  |
|                       | IAME .                                                                 |                                                 |                    |                 |                    |                   |          |  |  |  |  |
| 1                     | COMMON:                                                                | Milwaukee Avenue Hist                           |                    |                 |                    |                   |          |  |  |  |  |
|                       | AND/OR HISTORIC:                                                       | Milwaukee Avenue / 22                           | 👌 Avenu            | <u>e South)</u> |                    |                   |          |  |  |  |  |
| ⊢ <u>2. L</u>         | OCATION                                                                |                                                 |                    |                 |                    |                   |          |  |  |  |  |
| U                     | STREET AND NUMB                                                        | ER:                                             |                    |                 |                    |                   |          |  |  |  |  |
| _                     |                                                                        | Milwaukee Avenue                                |                    |                 |                    |                   |          |  |  |  |  |
| R<br>U                | CITY OR TOWN:                                                          | Minneapolis                                     |                    |                 | 6                  | 151161            |          |  |  |  |  |
| L S                   | STATE:                                                                 | Minnesota                                       | code<br>22         | соинту:<br>Не   | nnepin             | RECEIVED          |          |  |  |  |  |
| Z 3. P                | HOTO REFERENC                                                          | Ε ,                                             |                    |                 |                    | NOV 1 9 1973      | 100      |  |  |  |  |
|                       | PHOTO CREDIT:                                                          | Charles W. Nelson                               |                    |                 | -                  |                   | E        |  |  |  |  |
|                       | DATE OF PHOTO:                                                         | October, 1973                                   |                    |                 | (ca)               | NATIONAL          | 0        |  |  |  |  |
| ш<br>ш                | Building 2                                                             | T: Minnesota Historica<br>5, Fort Snelling, St. | l Socie<br>Paul, M | ty<br>Linnesota |                    | REGISTER          | s)       |  |  |  |  |
|                       | DENTIFICATION                                                          |                                                 |                    |                 |                    |                   | <i>/</i> |  |  |  |  |
|                       | DESCRIBE VIEW,                                                         |                                                 |                    |                 |                    |                   |          |  |  |  |  |
|                       |                                                                        | ast perspective view o                          | f 2100-            | 2200 Ъ1о        | ck of Mi           | lwaukee Aver      | nue.     |  |  |  |  |
|                       | Single-fami                                                            | ly redidences                                   |                    |                 |                    |                   |          |  |  |  |  |
|                       |                                                                        |                                                 |                    |                 |                    |                   |          |  |  |  |  |

EW, DIRECTI

Southwest perspective view of single family residences and boarding houses on 2100-2200 block of Milwaukee Avenue.

| Form No.<br>(7/72) | 10-301 a         | NATIONAL PARK SERVICE                                                                          |                      |                             |                        |                  | STATE<br>Minnesota |                  |                      |    |                     |
|--------------------|------------------|------------------------------------------------------------------------------------------------|----------------------|-----------------------------|------------------------|------------------|--------------------|------------------|----------------------|----|---------------------|
|                    |                  | NATIONAL REGISTER OF HISTORIC PLACES<br>PROPERTY PHOTOGRAPH FORM                               |                      |                             |                        |                  |                    | Hennepin         |                      |    |                     |
|                    |                  |                                                                                                |                      |                             |                        |                  |                    | FOR NPS USE ONLY |                      |    |                     |
| S                  | (                | Type all                                                                                       | entries - att        | ach to o <del>r</del> enclo | se with pho            | otograph)        |                    |                  |                      |    | DATE                |
| z ji               | NAME             |                                                                                                |                      |                             |                        |                  |                    | <u>Y 2</u>       | 1974                 |    |                     |
| 0                  | COMMON:          |                                                                                                | Milwauke             | e Avenue Hi                 | storic Di              | istrict          |                    |                  |                      |    |                     |
| -                  | AND/OR H         | ISTORIC:                                                                                       |                      | e Avenue /                  |                        |                  |                    |                  |                      |    |                     |
| ⊢ 2.               | LOCATION         |                                                                                                |                      |                             |                        |                  |                    |                  |                      |    |                     |
| ບື                 | STREET A         | ND NUMBE                                                                                       | R:                   |                             |                        |                  |                    |                  |                      |    |                     |
| ∍                  |                  | Milwaukee Avenue                                                                               |                      |                             |                        |                  |                    |                  |                      |    |                     |
| 2                  | CITY OR T        |                                                                                                | Inneapolis           | 5                           |                        |                  | C                  | ETT:             |                      |    |                     |
| S T                | STATE:           | M                                                                                              | Innesota             |                             | code<br>22             | county:<br>Henne | pin                | RE               | CEIVED               | A  | со <b>де</b><br>053 |
| z                  | PHOTO RE         | FERENC                                                                                         | Ľ,                   |                             | <u> </u>               |                  | •                  | - 1119           | <del>-1 9 1973</del> |    |                     |
|                    | РНОТО СК         | EDIT:                                                                                          | Charles              | s W. Nelson                 |                        |                  | 101                | NAT              | <b>IONA</b>          | F  |                     |
|                    | DATE OF          | рното:                                                                                         | Octobei              | r, 1973                     |                        |                  | 12                 |                  | AIST .               | 7  |                     |
| ш<br>ш             | negative<br>Buil | ding 2                                                                                         | Minneso<br>, Fort Sr | ota Histori<br>nelling, Sa  | cal Socie<br>int Paul, | ety<br>Minnesc   | ota 🗸              | TET              | TITI                 | ġ) |                     |
| S                  | IDENTIFIC        | CATION                                                                                         |                      |                             |                        |                  |                    |                  | $\neg u \rightarrow$ |    |                     |
|                    |                  |                                                                                                | RECTION, E           |                             |                        |                  |                    |                  |                      |    |                     |
|                    | Sing             | Southeast perspective view of 2300-2400 block of Milwaukee Avenue.<br>Single-family residences |                      |                             |                        |                  |                    |                  |                      | •  |                     |