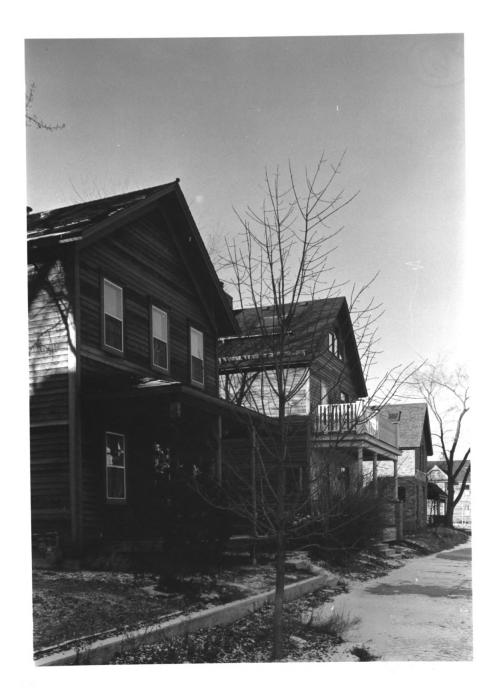

| m No. 10-301<br>72) | 301a UNITED STATES DEPARTMENT OF THE INTERIOR<br>NATIONAL PARK SERVICE |                                                |                   | R                     | STATE<br>Minnesota |               |      |  |  |
|---------------------|------------------------------------------------------------------------|------------------------------------------------|-------------------|-----------------------|--------------------|---------------|------|--|--|
|                     |                                                                        |                                                |                   | ACES                  | COUNTY<br>Hennepin |               |      |  |  |
|                     | PRO                                                                    | PERTY PHOTOGRAPH F                             |                   | FOR NPS USE ONLY      |                    |               |      |  |  |
|                     | (Type all                                                              | entries - attach to or enclose                 | toétanh)          | EN                    | TRY NUMBER         | DATE          |      |  |  |
|                     |                                                                        |                                                |                   |                       | MAY 2 1974         |               |      |  |  |
|                     | <u>E</u>                                                               |                                                |                   |                       |                    |               |      |  |  |
| ÇON                 | MON:                                                                   | Milwaukee Avenue His                           | toric D           | istrict               |                    |               |      |  |  |
| AND                 | OR HISTORIC:                                                           | <u>Milwaukee Avenue / 2</u>                    | 23 Aven           | ue South              |                    |               |      |  |  |
| 2. LOC              | ATION                                                                  |                                                |                   |                       |                    |               |      |  |  |
| STR                 | EET AND NUMBE                                                          | R:                                             |                   |                       |                    |               |      |  |  |
|                     |                                                                        | Milwaukee Avenue                               |                   |                       |                    |               |      |  |  |
| CIT                 | Y OR TOWN:                                                             | Minneapolis                                    |                   |                       |                    | 15116         | A    |  |  |
| STA                 | TE:                                                                    | Minnesota                                      | code<br>22        | соинту:<br>Не         | nnépin             | RECEIVED      | 0 05 |  |  |
| 3. PHO              | TO REFERENC                                                            | E ,                                            |                   |                       | 1                  | NOV 1 9 1973  |      |  |  |
| РНС                 | TO CREDIT:                                                             | Charles W. Nelson                              |                   |                       | 1                  |               |      |  |  |
| DAT                 | TE OF PHOTO:                                                           | October, 1973                                  |                   |                       | a                  | NATIONA       | E    |  |  |
| NEC                 | Building 25, Fort Snelling, Saint Paul, Minnesota                      |                                                |                   |                       |                    |               |      |  |  |
|                     | NTIFICATION                                                            |                                                |                   |                       |                    |               |      |  |  |
| DE                  | SCRIBE VIEW, D                                                         | DIRECTION, ETC.                                |                   |                       |                    |               |      |  |  |
| t                   | Southea<br>lock of Mil                                                 | ast perspective view o<br>waukee Avenue. (2117 | f singl<br>Milwau | e family<br>kee Avenu | reside<br>ue).     | ence on 21200 | )    |  |  |