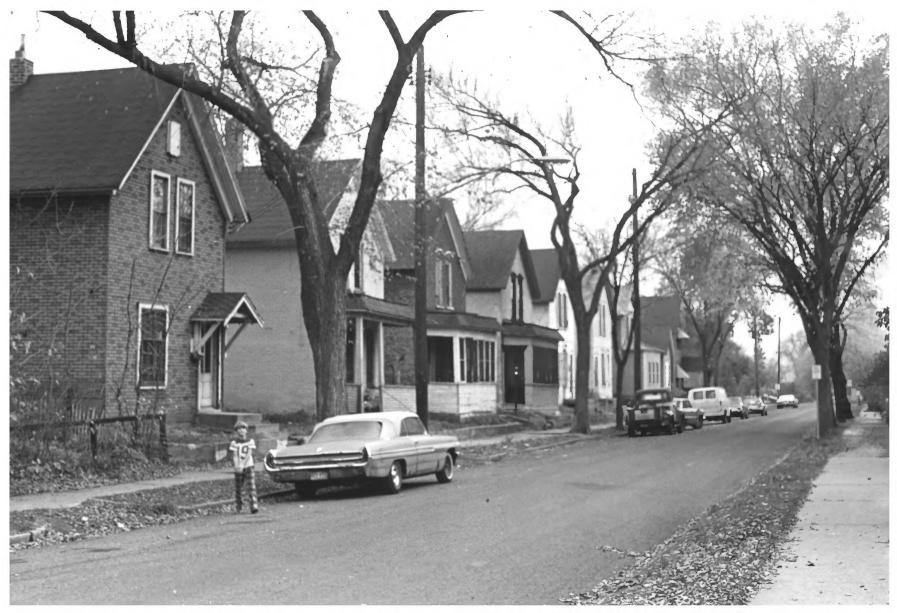

U.S. GOVERNMENT PRINTING OFFICE 1973-729 152/1446 III -

| Form No. 10<br>(7/72) | 301a UNITED STATES DEPARTMENT OF THE INTERIOR<br>NATIONAL PARK SERVICE |                                                 |                    | DR              | STATE<br>Minnesota |                   |          |  |  |  |  |
|-----------------------|------------------------------------------------------------------------|-------------------------------------------------|--------------------|-----------------|--------------------|-------------------|----------|--|--|--|--|
|                       | NATIONAL REGISTER OF HISTORIC PLACES                                   |                                                 |                    |                 | COUNTY             |                   |          |  |  |  |  |
|                       |                                                                        |                                                 |                    |                 |                    |                   | Hennepin |  |  |  |  |
|                       | PRO                                                                    | ROPERTY PHOTOGRAPH FORM                         |                    |                 |                    | FOR NPS USE ONLY  |          |  |  |  |  |
| S                     | (Type all                                                              | entries - attach to or enclose                  | with pho           | tograph)        | ENT                | RY NUMBER         | DATE     |  |  |  |  |
| Z                     |                                                                        |                                                 | •                  |                 |                    | <b>MAY 2 1974</b> |          |  |  |  |  |
|                       | IAME .                                                                 |                                                 |                    |                 |                    |                   |          |  |  |  |  |
| 1                     | COMMON:                                                                | Milwaukee Avenue Hist                           |                    |                 |                    |                   |          |  |  |  |  |
|                       | AND/OR HISTORIC:                                                       | Milwaukee Avenue / 22                           | 👌 Avenu            | <u>e South)</u> |                    |                   |          |  |  |  |  |
| ⊢ <u>2. L</u>         | OCATION                                                                |                                                 |                    |                 |                    |                   |          |  |  |  |  |
| U                     | STREET AND NUMB                                                        | ER:                                             |                    |                 |                    |                   |          |  |  |  |  |
| _                     |                                                                        | Milwaukee Avenue                                |                    |                 |                    |                   |          |  |  |  |  |
| R<br>U                | CITY OR TOWN:                                                          | Minneapolis                                     |                    |                 | 6                  | 151161            |          |  |  |  |  |
| L S                   | STATE:                                                                 | Minnesota                                       | code<br>22         | соинту:<br>Не   | nnepin             | RECEIVED          |          |  |  |  |  |
| Z 3. P                | HOTO REFERENC                                                          | Ε ,                                             |                    |                 |                    | NOV 1 9 1973      | 100      |  |  |  |  |
|                       | PHOTO CREDIT:                                                          | Charles W. Nelson                               |                    |                 | -                  |                   | E        |  |  |  |  |
|                       | DATE OF PHOTO:                                                         | October, 1973                                   |                    |                 | (ca)               | NATIONAL          | 0        |  |  |  |  |
| ш<br>ш                | Building 2                                                             | T: Minnesota Historica<br>5, Fort Snelling, St. | l Socie<br>Paul, M | ty<br>Linnesota |                    | REGISTER          | s)       |  |  |  |  |
|                       | DENTIFICATION                                                          |                                                 |                    |                 |                    |                   | <i>/</i> |  |  |  |  |
|                       | DESCRIBE VIEW,                                                         |                                                 |                    |                 |                    |                   |          |  |  |  |  |
|                       |                                                                        | ast perspective view o                          | f 2100-            | 2200 Ъ1о        | ck of Mi           | lwaukee Aver      | nue.     |  |  |  |  |
|                       | Single-fami                                                            | ly redidences                                   |                    |                 |                    |                   |          |  |  |  |  |
|                       |                                                                        |                                                 |                    |                 |                    |                   |          |  |  |  |  |