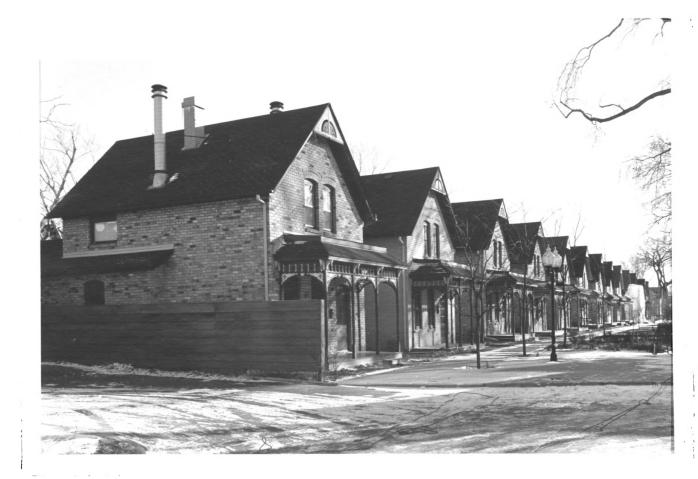

EW, DIRECTI

Southwest perspective view of single family residences and boarding houses on 2100-2200 block of Milwaukee Avenue.

| Form No.<br>(7/72) | 10-301 a         | NATIONAL PARK SERVICE                                                                          |                      |                             |                        |                  | STATE<br>Minnesota |                  |                      |    |                     |
|--------------------|------------------|------------------------------------------------------------------------------------------------|----------------------|-----------------------------|------------------------|------------------|--------------------|------------------|----------------------|----|---------------------|
|                    |                  | NATIONAL REGISTER OF HISTORIC PLACES<br>PROPERTY PHOTOGRAPH FORM                               |                      |                             |                        |                  |                    | Hennepin         |                      |    |                     |
|                    |                  |                                                                                                |                      |                             |                        |                  |                    | FOR NPS USE ONLY |                      |    |                     |
| S                  | (                | Type all                                                                                       | entries - att        | ach to o <del>r</del> enclo | se with pho            | otograph)        |                    |                  |                      |    | DATE                |
| z ji               | NAME             |                                                                                                |                      |                             |                        |                  |                    | <u>Y 2</u>       | 1974                 |    |                     |
| 0                  | COMMON:          |                                                                                                | Milwauke             | e Avenue Hi                 | storic Di              | istrict          |                    |                  |                      |    |                     |
| -                  | AND/OR H         | ISTORIC:                                                                                       |                      | e Avenue /                  |                        |                  |                    |                  |                      |    |                     |
| ⊢ 2.               | LOCATION         |                                                                                                |                      |                             |                        |                  |                    |                  |                      |    |                     |
| ບື                 | STREET A         | ND NUMBE                                                                                       | R:                   |                             |                        |                  |                    |                  |                      |    |                     |
| ∍                  |                  | Milwaukee Avenue                                                                               |                      |                             |                        |                  |                    |                  |                      |    |                     |
| 2                  | CITY OR T        |                                                                                                | Inneapolis           | 5                           |                        |                  | C                  | ETT:             |                      |    |                     |
| S T                | STATE:           | M                                                                                              | Innesota             |                             | code<br>22             | county:<br>Henne | pin                | RE               | CEIVED               | A  | со <b>де</b><br>053 |
| z                  | PHOTO RE         | FERENC                                                                                         | Ľ,                   |                             | <u> </u>               |                  | •                  | - 1119           | <del>-1 9 1973</del> |    |                     |
|                    | РНОТО СК         | EDIT:                                                                                          | Charles              | s W. Nelson                 |                        |                  | 101                | NAT              | <b>IONA</b>          | F  |                     |
|                    | DATE OF          | рното:                                                                                         | Octobei              | r, 1973                     |                        |                  | 12                 |                  | AIST .               | 7  |                     |
| ш<br>ш             | negative<br>Buil | ding 2                                                                                         | Minneso<br>, Fort Sr | ota Histori<br>nelling, Sa  | cal Socie<br>int Paul, | ety<br>Minnesc   | ota 🗸              | TET              | TITI                 | ġ) |                     |
| S                  | IDENTIFIC        | CATION                                                                                         |                      |                             |                        |                  |                    |                  | $\neg u \rightarrow$ |    |                     |
|                    |                  |                                                                                                | RECTION, E           |                             |                        |                  |                    |                  |                      |    |                     |
|                    | Sing             | Southeast perspective view of 2300-2400 block of Milwaukee Avenue.<br>Single-family residences |                      |                             |                        |                  |                    |                  |                      | •  |                     |