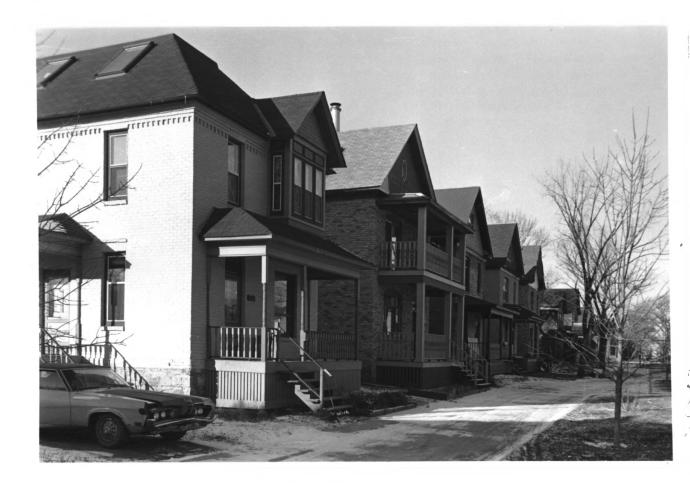

EW, DIRECTI

Southwest perspective view of single family residences and boarding houses on 2100-2200 block of Milwaukee Avenue.

| Form No.<br>(7/72) | 10-301 a         | NATIONAL PARK SERVICE                                                                          |                      |                             |                        |                  | STATE<br>Minnesota |                  |                      |    |                     |
|--------------------|------------------|------------------------------------------------------------------------------------------------|----------------------|-----------------------------|------------------------|------------------|--------------------|------------------|----------------------|----|---------------------|
|                    |                  | NATIONAL REGISTER OF HISTORIC PLACES<br>PROPERTY PHOTOGRAPH FORM                               |                      |                             |                        |                  |                    | Hennepin         |                      |    |                     |
|                    |                  |                                                                                                |                      |                             |                        |                  |                    | FOR NPS USE ONLY |                      |    |                     |
| S                  | (                | Type all                                                                                       | entries - att        | ach to o <del>r</del> enclo | se with pho            | otograph)        |                    |                  |                      |    | DATE                |
| z ji               | NAME             |                                                                                                |                      |                             |                        |                  |                    | <u>Y 2</u>       | 1974                 |    |                     |
| 0                  | COMMON:          |                                                                                                | Milwauke             | e Avenue Hi                 | storic Di              | istrict          |                    |                  |                      |    |                     |
| -                  | AND/OR H         | ISTORIC:                                                                                       |                      | e Avenue /                  |                        |                  |                    |                  |                      |    |                     |
| ⊢ 2.               | LOCATION         |                                                                                                |                      |                             |                        |                  |                    |                  |                      |    |                     |
| ບື                 | STREET A         | ND NUMBE                                                                                       | R:                   |                             |                        |                  |                    |                  |                      |    |                     |
| ∍                  |                  | Milwaukee Avenue                                                                               |                      |                             |                        |                  |                    |                  |                      |    |                     |
| 2                  | CITY OR T        |                                                                                                | Inneapolis           | 5                           |                        |                  | C                  | ETT:             |                      |    |                     |
| S T                | STATE:           | M                                                                                              | Innesota             |                             | code<br>22             | county:<br>Henne | pin                | RE               | CEIVED               | A  | со <b>де</b><br>053 |
| z                  | PHOTO RE         | FERENC                                                                                         | Ľ,                   |                             | <u> </u>               |                  | •                  | - 1119           | <del>-1 9 1973</del> |    |                     |
|                    | РНОТО СК         | EDIT:                                                                                          | Charles              | s W. Nelson                 |                        |                  | 101                | NAT              | <b>IONA</b>          | F  |                     |
|                    | DATE OF          | рното:                                                                                         | Octobei              | r, 1973                     |                        |                  | 12                 |                  | AIST .               | 7  |                     |
| ш<br>ш             | negative<br>Buil | ding 2                                                                                         | Minneso<br>, Fort Sr | ota Histori<br>nelling, Sa  | cal Socie<br>int Paul, | ety<br>Minnesc   | ota 🗸              | TET              | TITI                 | ġ) |                     |
| S                  | IDENTIFIC        | CATION                                                                                         |                      |                             |                        |                  |                    |                  | $\neg u \rightarrow$ |    |                     |
|                    |                  |                                                                                                | RECTION, E           |                             |                        |                  |                    |                  |                      |    |                     |
|                    | Sing             | Southeast perspective view of 2300-2400 block of Milwaukee Avenue.<br>Single-family residences |                      |                             |                        |                  |                    |                  |                      | •  |                     |