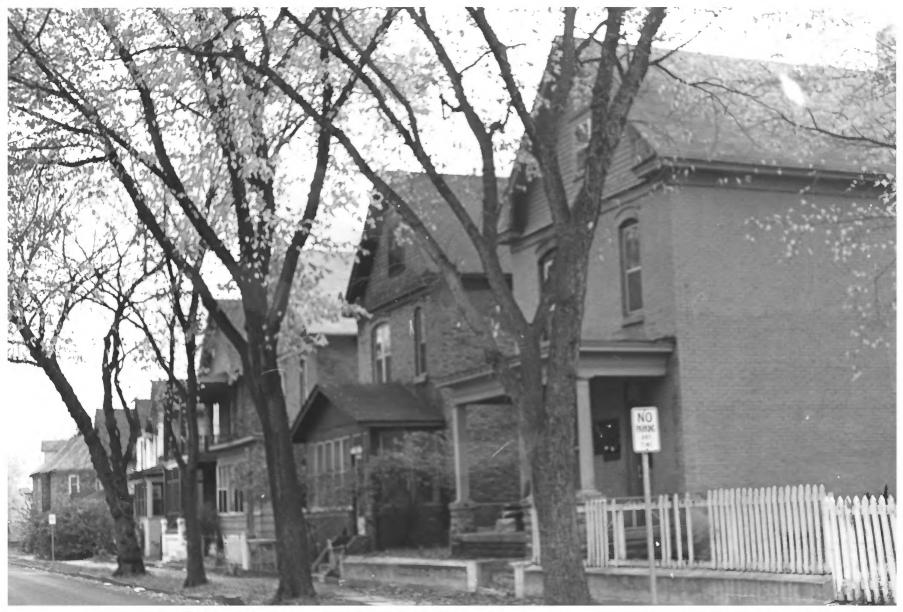

EW, DIRECTI

Southwest perspective view of single family residences and boarding houses on 2100-2200 block of Milwaukee Avenue.

| Form No.<br>(7/72) | 10-301 a         | NATIONAL PARK SERVICE                                                                          |                      |                             |                        |                  | STATE<br>Minnesota |                  |                      |    |                     |
|--------------------|------------------|------------------------------------------------------------------------------------------------|----------------------|-----------------------------|------------------------|------------------|--------------------|------------------|----------------------|----|---------------------|
|                    |                  | NATIONAL REGISTER OF HISTORIC PLACES<br>PROPERTY PHOTOGRAPH FORM                               |                      |                             |                        |                  |                    | Hennepin         |                      |    |                     |
|                    |                  |                                                                                                |                      |                             |                        |                  |                    | FOR NPS USE ONLY |                      |    |                     |
| S                  | (                | Type all                                                                                       | entries - att        | ach to o <del>r</del> enclo | se with pho            | otograph)        |                    |                  |                      |    | DATE                |
| z ji               | NAME             |                                                                                                |                      |                             |                        |                  |                    | <u>Y 2</u>       | 1974                 |    |                     |
| 0                  | COMMON:          |                                                                                                | Milwauke             | e Avenue Hi                 | storic Di              | istrict          |                    |                  |                      |    |                     |
| -                  | AND/OR H         | ISTORIC:                                                                                       |                      | e Avenue /                  |                        |                  |                    |                  |                      |    |                     |
| ⊢ 2.               | LOCATION         |                                                                                                |                      |                             |                        |                  |                    |                  |                      |    |                     |
| ບື                 | STREET A         | ND NUMBE                                                                                       | R:                   |                             |                        |                  |                    |                  |                      |    |                     |
| ∍                  |                  | Milwaukee Avenue                                                                               |                      |                             |                        |                  |                    |                  |                      |    |                     |
| 2                  | CITY OR T        |                                                                                                | Inneapolis           | 5                           |                        |                  | C                  | ETT:             |                      |    |                     |
| S T                | STATE:           | M                                                                                              | Innesota             |                             | code<br>22             | county:<br>Henne | pin                | RE               | CEIVED               | A  | со <b>де</b><br>053 |
| z                  | PHOTO RE         | FERENC                                                                                         | Ľ,                   |                             | <u> </u>               |                  | •                  | - 1119           | <del>-1 9 1973</del> |    |                     |
|                    | РНОТО СК         | EDIT:                                                                                          | Charles              | s W. Nelson                 |                        |                  | 101                | NAT              | <b>IONA</b>          | F  |                     |
|                    | DATE OF          | рното:                                                                                         | Octobei              | r, 1973                     |                        |                  | 12                 |                  | AIST .               | 7  |                     |
| ш<br>ш             | negative<br>Buil | ding 2                                                                                         | Minneso<br>, Fort Sr | ota Histori<br>nelling, Sa  | cal Socie<br>int Paul, | ety<br>Minnesc   | ota 🗸              | TET              | TITI                 | ġ) |                     |
| S                  | IDENTIFIC        | CATION                                                                                         |                      |                             |                        |                  |                    |                  | $\neg u \rightarrow$ |    |                     |
|                    |                  |                                                                                                | RECTION, E           |                             |                        |                  |                    |                  |                      |    |                     |
|                    | Sing             | Southeast perspective view of 2300-2400 block of Milwaukee Avenue.<br>Single-family residences |                      |                             |                        |                  |                    |                  |                      | •  |                     |