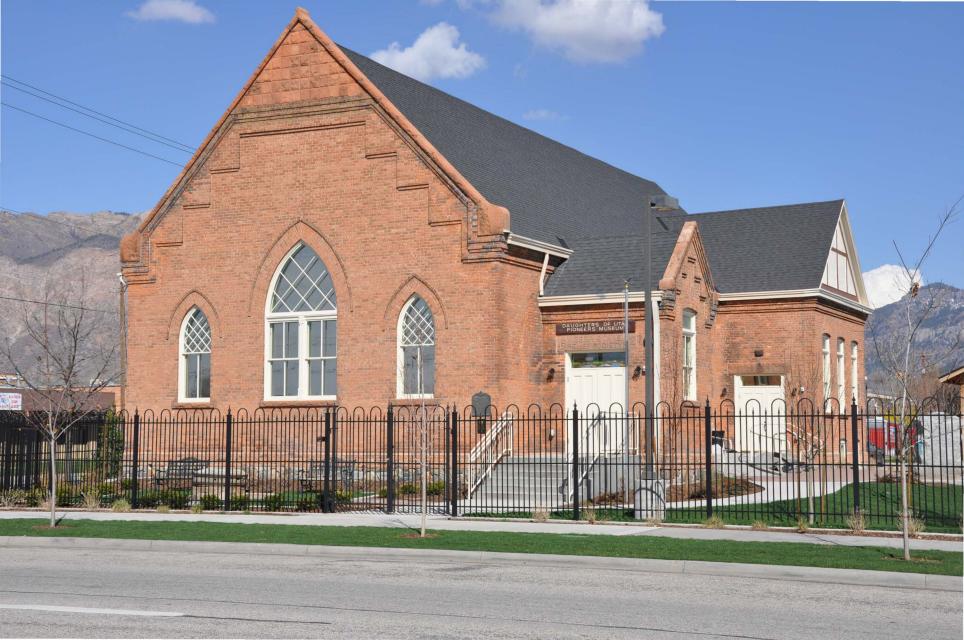

Describe present and historic physical appearance.

This brick building, constructed in 1902, is a good example of the Victorian Gothic architectural style, a style which was popular in Utah in the years between 1880 and 1910. Gothic features include the prominent, steeply pitched gable roof that spans the main part of the building, and the three pointed arched windows in the principal facade. The center window is the largest, and all three are highlighted by low-relief segmental brick arches. Rusticated stone coping has been used along the raking eaves of the front gable. Further adding to the the rustic appearance of the building are the slate tiles infilling the top of the front gable and the use of a shadow line of low-relief brickwork to approximate a stepped gable along the raking eaves. Also, diamond-paned tracery is found in the transoms of the three front windows.

The rest of the building is plainer and more Victorian in style. Rows of main story and basement windows along each side and rear of the recentangular gabled block have slightly rounded segmental arches. The rear gable is pedimented but devoid of ornamentation. A one story gabled entrance wing is located on the front of the south side, and there is another one story gabled extension to the rear of the main block. Both these sections appear to be original and have rusticated coping along their raking eaves. A smaller addition has been placed at the southeast corner of the rear section which also appears original. The building remains in good historic condition.

National Register

- 1. Weber Stake Relief Society Building
  2. Ogden, Weber County, Utah
  3. Photographer: Roger Roper
  4. July 1988
  5. Negative: UTAH STATE HISTORICAL SOCIETY
- 6. West Facade of Building
  7. NA