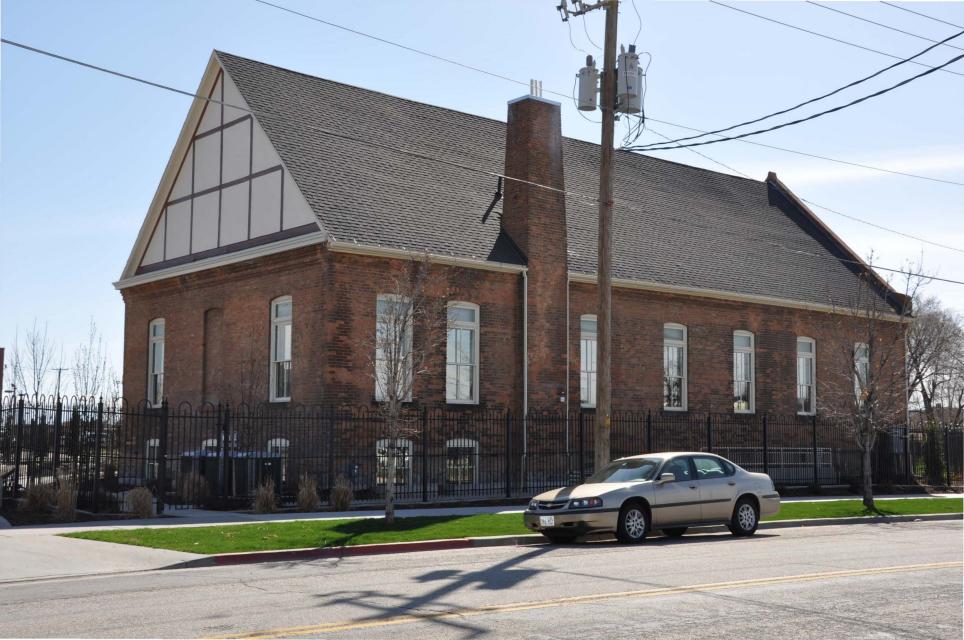

The rest of the building is plainer and more Victorian in style. Rows of main story and basement windows along each side and rear of the recentangular gabled block have slightly rounded segmental arches. The rear gable is pedimented but devoid of ornamentation. A one story gabled entrance wing is located on the front of the south side, and there is another one story gabled extension to the rear of the main block. Both these sections appear to be original and have rusticated coping along their raking eaves. A smaller addition has been placed at the southeast corner of the rear section which also appears original. The building remains in good historic condition.