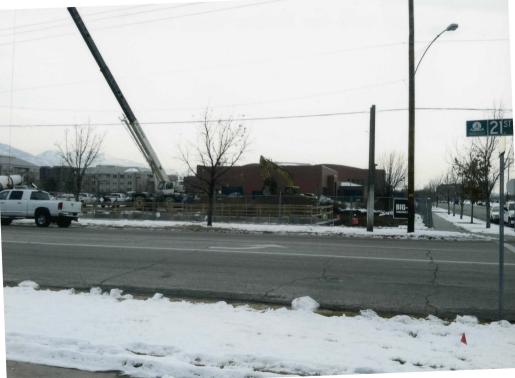

## Archivist note to the record

Correspondence associated with proposed move: 2012

## NATIONAL REGISTER OF HISTORIC PLACES EVALUATION/RETURN SHEET

REQUESTED ACTION: PROPOSED MOVE

| NAME:                                                                                                                                                                                                                                                                                                                    | liei so                                                                                                                                    | ciety B                                                                                                        | ullo                                                  | iring                                                   |                                 |
|--------------------------------------------------------------------------------------------------------------------------------------------------------------------------------------------------------------------------------------------------------------------------------------------------------------------------|--------------------------------------------------------------------------------------------------------------------------------------------|----------------------------------------------------------------------------------------------------------------|-------------------------------------------------------|---------------------------------------------------------|---------------------------------|
| MULTIPLE Mormon Church E<br>NAME:                                                                                                                                                                                                                                                                                        | Building                                                                                                                                   | gs in U                                                                                                        | tah                                                   | MPS                                                     |                                 |
| STATE & COUNTY: UTAH, Web                                                                                                                                                                                                                                                                                                | per                                                                                                                                        |                                                                                                                |                                                       |                                                         |                                 |
| DATE RECEIVED: 3/02/<br>DATE OF 16TH DAY:<br>DATE OF WEEKLY LIST:                                                                                                                                                                                                                                                        | /12                                                                                                                                        |                                                                                                                |                                                       | PENDING LIST:<br>45TH DAY: 4/18/                        | 12                              |
| REFERENCE NUMBER: 8800343                                                                                                                                                                                                                                                                                                | 38                                                                                                                                         |                                                                                                                |                                                       |                                                         |                                 |
| NOMINATOR: STATE                                                                                                                                                                                                                                                                                                         |                                                                                                                                            |                                                                                                                |                                                       |                                                         |                                 |
| REASONS FOR REVIEW:                                                                                                                                                                                                                                                                                                      |                                                                                                                                            |                                                                                                                |                                                       |                                                         |                                 |
| APPEAL: N DATA PROBLEM: OTHER: N PDIL: REQUEST: Y SAMPLE: COMMENT WAIVER: N                                                                                                                                                                                                                                              | N PER                                                                                                                                      | DSCAPE:<br>IOD:<br>DRAFT:                                                                                      | N<br>N<br>N                                           | LESS THAN 50 YEARS:<br>PROGRAM UNAPPROVED:<br>NATIONAL: | N<br>N<br>N                     |
| ACCEPT RETURN                                                                                                                                                                                                                                                                                                            | REJ                                                                                                                                        | ECT                                                                                                            |                                                       | DATE                                                    |                                 |
| described, will not adversely af Building was originally listed in significant under National Registrole the Relief Society played in communities in Utah. Over the seen significant redevelopment rarity as resource and the curres building's proposed relocation. not be adversely affected by the proposed new site. | e SHPO do<br>fect those of<br>the National<br>ster Criterion<br>promoting<br>years, the<br>t resulting in<br>ent altered of<br>The buildir | qualities for al Register on A, for illughthe spiriturarea surron a substar setting larging's remain ve. There | which of His estratir al and unding itial los ely mit | ng the important early twentieth co                     | entury<br>s<br>ding's<br>s will |
| REVIEWER TAU R LUSIO                                                                                                                                                                                                                                                                                                     | 10.1                                                                                                                                       | DISCIP                                                                                                         | TITNE                                                 | E HISTORIAN                                             |                                 |
| TELEPHONE                                                                                                                                                                                                                                                                                                                | <del>572</del>                                                                                                                             | DATE                                                                                                           | 4/                                                    | 12/2012                                                 |                                 |
| DOCUMENTATION see attached                                                                                                                                                                                                                                                                                               | d comme                                                                                                                                    |                                                                                                                | see                                                   | e attached SLR Y/N                                      |                                 |
| If a nomination is returned nomination is no longer ur                                                                                                                                                                                                                                                                   | ed to the                                                                                                                                  | he nomi<br>nsidera                                                                                             | nati<br>tior                                          | ing authority, the by the NPS.                          |                                 |