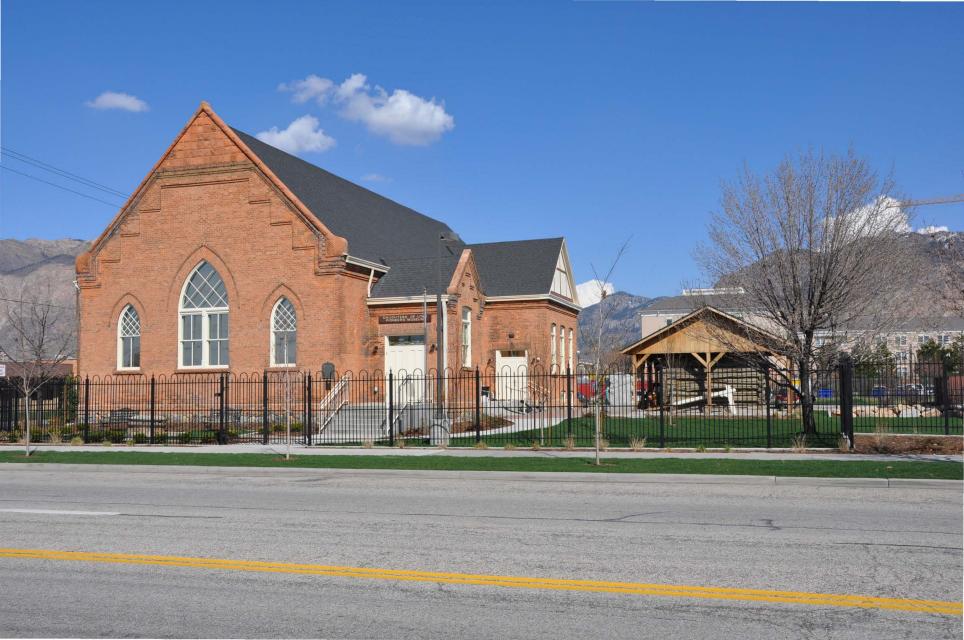

Describe present and historic physical appearance.

This brick building, constructed in 1902, is a good example of the Victorian Gothic architectural style, a style which was popular in Utah in the years between 1880 and 1910. Gothic features include the prominent, steeply pitched gable roof that spans the main part of the building, and the three pointed arched windows in the principal facade. The center window is the largest, and all three are highlighted by low-relief segmental brick arches. Rusticated stone coping has been used along the raking eaves of the front gable. Further adding to the the rustic appearance of the building are the slate tiles infilling the top of the front gable and the use of a shadow line of low-relief brickwork to approximate a stepped gable along the raking eaves. Also, diamond-paned tracery is found in the transoms of the three front windows.

The rest of the building is plainer and more Victorian in style. Rows of main story and basement windows along each side and rear of the recentangular gabled block have slightly rounded segmental arches. The rear gable is pedimented but devoid of ornamentation. A one story gabled entrance wing is located on the front of the south side, and there is another one story gabled extension to the rear of the main block. Both these sections appear to be original and have rusticated coping along their raking eaves. A smaller addition has been placed at the southeast corner of the rear section which also appears original. The building remains in good historic condition.

National Register

- 1. Weber Stake Relief Society Building
  2. Ogden, Weber County, Utah
  3. Photographer: Roger Roper
  4. July 1988
  5. Negative: UTAH STATE HISTORICAL SOCIETY
- 6. West Facade of Building
  7. NA

- 1. Weber Stake Relief Society Building 2. Ogden, Weber County, Utah 3. Photographer: Roger Roper
- 4. July 1988
- 5. Negative: UTAH STATE HISTORICAL SOCIETY
- 6. South Facade of Building 7. N/A