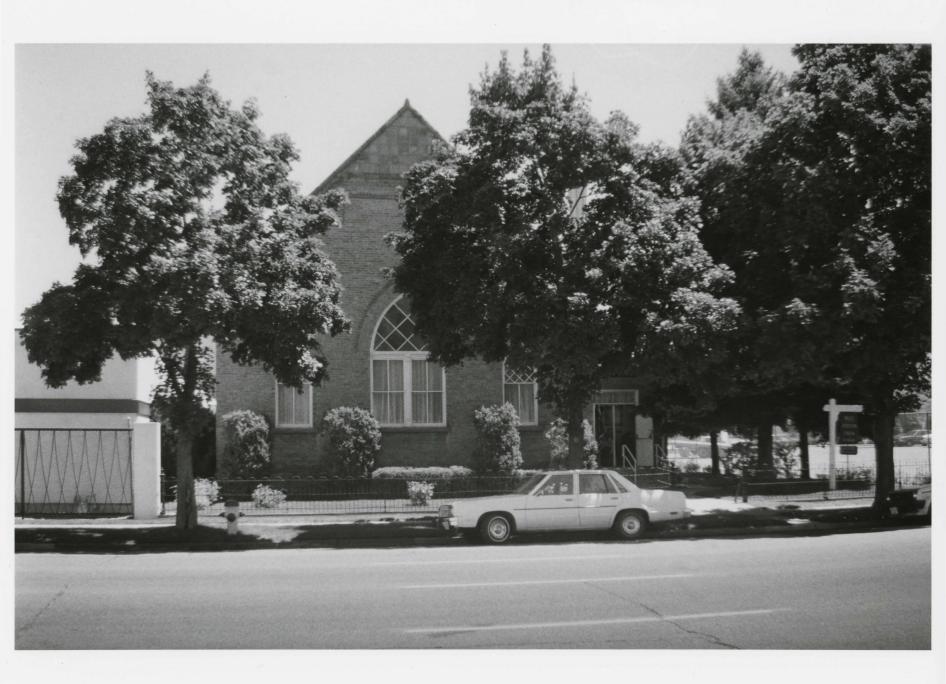

Describe present and historic physical appearance.

This brick building, constructed in 1902, is a good example of the Victorian Gothic architectural style, a style which was popular in Utah in the years between 1880 and 1910. Gothic features include the prominent, steeply pitched gable roof that spans the main part of the building, and the three pointed arched windows in the principal facade. The center window is the largest, and all three are highlighted by low-relief segmental brick arches. Rusticated stone coping has been used along the raking eaves of the front gable. Further adding to the the rustic appearance of the building are the slate tiles infilling the top of the front gable and the use of a shadow line of low-relief brickwork to approximate a stepped gable along the raking eaves. Also, diamond-paned tracery is found in the transoms of the three front windows.

The rest of the building is plainer and more Victorian in style. Rows of main story and basement windows along each side and rear of the recentangular gabled block have slightly rounded segmental arches. The rear gable is pedimented but devoid of ornamentation. A one story gabled entrance wing is located on the front of the south side, and there is another one story gabled extension to the rear of the main block. Both these sections appear to be original and have rusticated coping along their raking eaves. A smaller addition has been placed at the southeast corner of the rear section which also appears original. The building remains in good historic condition.

National Register

- 1. Weber Stake Relief Society Building
  2. Ogden, Weber County, Utah
  3. Photographer: Roger Roper
  4. July 1988
  5. Negative: UTAH STATE HISTORICAL SOCIETY
- 6. West Facade of Building
  7. NA