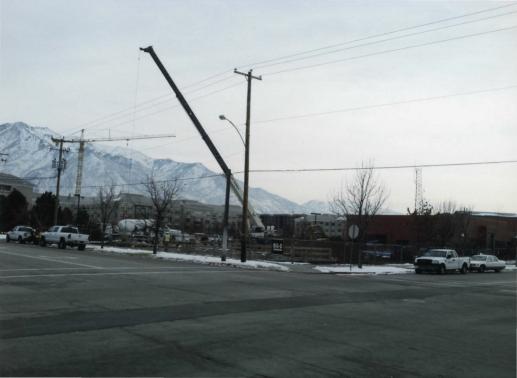

## NATIONAL REGISTER OF HISTORIC PLACES EVALUATION/RETURN SHEET

REQUESTED ACTION: PROPOSED MOVE

| NAME:                                                                                                                                                                                                                                                                                                                    | liei so                                                                                                                                    | ciety B                                                                                                        | ullo                                                  | iring                                                   |                                 |
|--------------------------------------------------------------------------------------------------------------------------------------------------------------------------------------------------------------------------------------------------------------------------------------------------------------------------|--------------------------------------------------------------------------------------------------------------------------------------------|----------------------------------------------------------------------------------------------------------------|-------------------------------------------------------|---------------------------------------------------------|---------------------------------|
| MULTIPLE Mormon Church E<br>NAME:                                                                                                                                                                                                                                                                                        | Building                                                                                                                                   | gs in U                                                                                                        | tah                                                   | MPS                                                     |                                 |
| STATE & COUNTY: UTAH, Web                                                                                                                                                                                                                                                                                                | per                                                                                                                                        |                                                                                                                |                                                       |                                                         |                                 |
| DATE RECEIVED: 3/02/<br>DATE OF 16TH DAY:<br>DATE OF WEEKLY LIST:                                                                                                                                                                                                                                                        | /12                                                                                                                                        |                                                                                                                |                                                       | PENDING LIST:<br>45TH DAY: 4/18/                        | 12                              |
| REFERENCE NUMBER: 8800343                                                                                                                                                                                                                                                                                                | 38                                                                                                                                         |                                                                                                                |                                                       |                                                         |                                 |
| NOMINATOR: STATE                                                                                                                                                                                                                                                                                                         |                                                                                                                                            |                                                                                                                |                                                       |                                                         |                                 |
| REASONS FOR REVIEW:                                                                                                                                                                                                                                                                                                      |                                                                                                                                            |                                                                                                                |                                                       |                                                         |                                 |
| APPEAL: N DATA PROBLEM: OTHER: N PDIL: REQUEST: Y SAMPLE: COMMENT WAIVER: N                                                                                                                                                                                                                                              | N PER                                                                                                                                      | DSCAPE:<br>IOD:<br>DRAFT:                                                                                      | N<br>N<br>N                                           | LESS THAN 50 YEARS:<br>PROGRAM UNAPPROVED:<br>NATIONAL: | N<br>N<br>N                     |
| ACCEPT RETURN                                                                                                                                                                                                                                                                                                            | REJ                                                                                                                                        | ECT                                                                                                            |                                                       | DATE                                                    |                                 |
| described, will not adversely af Building was originally listed in significant under National Registrole the Relief Society played in communities in Utah. Over the seen significant redevelopment rarity as resource and the curres building's proposed relocation. not be adversely affected by the proposed new site. | e SHPO do<br>fect those of<br>the National<br>ster Criterion<br>promoting<br>years, the<br>t resulting in<br>ent altered of<br>The buildir | qualities for al Register on A, for illughthe spiriturarea surron a substar setting larging's remain ve. There | which of His estratir al and unding itial los ely mit | ng the important early twentieth co                     | entury<br>s<br>ding's<br>s will |
| REVIEWER TAU R LUSIO                                                                                                                                                                                                                                                                                                     | 10.1                                                                                                                                       | DISCIP                                                                                                         | TITNE                                                 | E HISTORIAN                                             |                                 |
| TELEPHONE                                                                                                                                                                                                                                                                                                                | <del>572</del>                                                                                                                             | DATE                                                                                                           | 4/                                                    | 12/2012                                                 |                                 |
| DOCUMENTATION see attached                                                                                                                                                                                                                                                                                               | d comme                                                                                                                                    |                                                                                                                | see                                                   | e attached SLR Y/N                                      |                                 |
| If a nomination is returned nomination is no longer ur                                                                                                                                                                                                                                                                   | ed to the                                                                                                                                  | he nomi<br>nsidera                                                                                             | nati<br>tior                                          | ing authority, the by the NPS.                          |                                 |