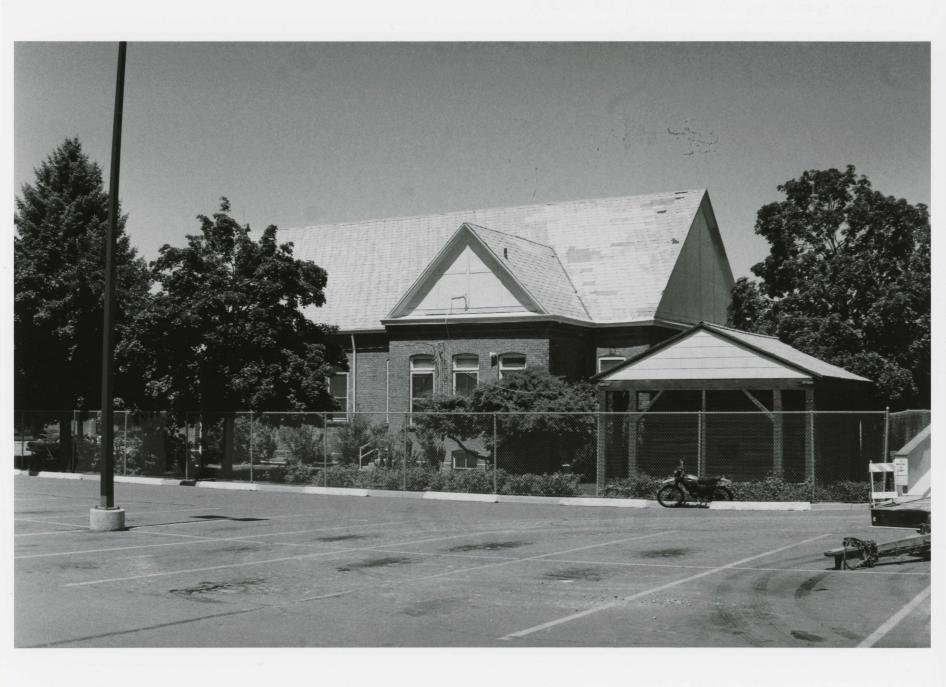

The rest of the building is plainer and more Victorian in style. Rows of main story and basement windows along each side and rear of the recentangular gabled block have slightly rounded segmental arches. The rear gable is pedimented but devoid of ornamentation. A one story gabled entrance wing is located on the front of the south side, and there is another one story gabled extension to the rear of the main block. Both these sections appear to be original and have rusticated coping along their raking eaves. A smaller addition has been placed at the southeast corner of the rear section which also appears original. The building remains in good historic condition.

- 1. Weber Stake Relief Society Building 2. Ogden, Weber County, Utah 3. Photographer: Roger Roper
- 4. July 1988
- 5. Negative: UTAH STATE HISTORICAL SOCIETY
- 6. South Facade of Building 7. N/A