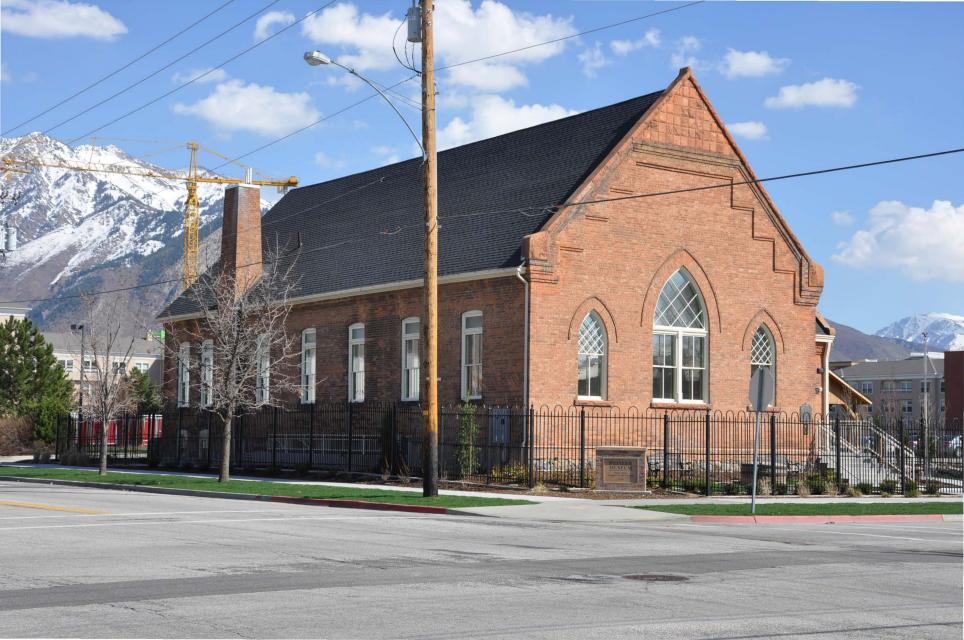

Describe present and historic physical appearance.

This brick building, constructed in 1902, is a good example of the Victorian Gothic architectural style, a style which was popular in Utah in the years between 1880 and 1910. Gothic features include the prominent, steeply pitched gable roof that spans the main part of the building, and the three pointed arched windows in the principal facade. The center window is the largest, and all three are highlighted by low-relief segmental brick arches. Rusticated stone coping has been used along the raking eaves of the front gable. Further adding to the the rustic appearance of the building are the slate tiles infilling the top of the front gable and the use of a shadow line of low-relief brickwork to approximate a stepped gable along the raking eaves. Also, diamond-paned tracery is found in the transoms of the three front windows.

The rest of the building is plainer and more Victorian in style. Rows of main story and basement windows along each side and rear of the recentangular gabled block have slightly rounded segmental arches. The rear gable is pedimented but devoid of ornamentation. A one story gabled entrance wing is located on the front of the south side, and there is another one story gabled extension to the rear of the main block. Both these sections appear to be original and have rusticated coping along their raking eaves. A smaller addition has been placed at the southeast corner of the rear section which also appears original. The building remains in good historic condition.

- 1. Weber Stake Relief Society Building 2. Ogden, Weber County, Utah 3. Photographer: Roger Roper
- 4. July 1988
- 5. Negative: UTAH STATE HISTORICAL SOCIETY
- 6. South Facade of Building 7. N/A