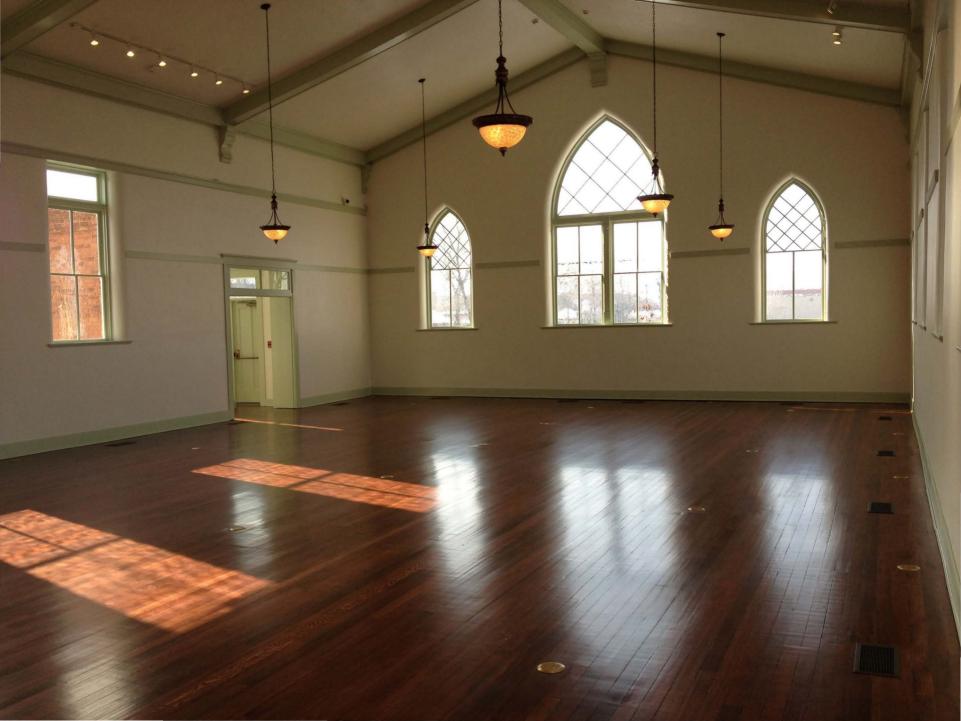

Describe present and historic physical appearance.

This brick building, constructed in 1902, is a good example of the Victorian Gothic architectural style, a style which was popular in Utah in the years between 1880 and 1910. Gothic features include the prominent, steeply pitched gable roof that spans the main part of the building, and the three pointed arched windows in the principal facade. The center window is the largest, and all three are highlighted by low-relief segmental brick arches. Rusticated stone coping has been used along the raking eaves of the front gable. Further adding to the the rustic appearance of the building are the slate tiles infilling the top of the front gable and the use of a shadow line of low-relief brickwork to approximate a stepped gable along the raking eaves. Also, diamond-paned tracery is found in the transoms of the three front windows.

The rest of the building is plainer and more Victorian in style. Rows of main story and basement windows along each side and rear of the recentangular gabled block have slightly rounded segmental arches. The rear gable is pedimented but devoid of ornamentation. A one story gabled entrance wing is located on the front of the south side, and there is another one story gabled extension to the rear of the main block. Both these sections appear to be original and have rusticated coping along their raking eaves. A smaller addition has been placed at the southeast corner of the rear section which also appears original. The building remains in good historic condition.