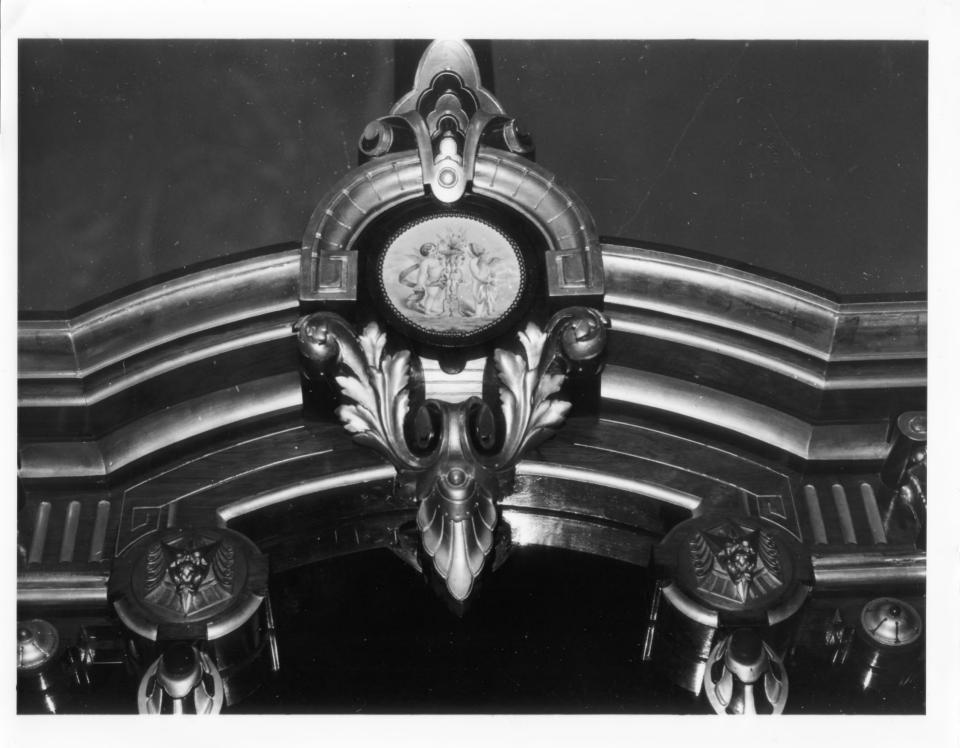

Description:

Drawing room - top of chandelier and painted ceiling detail.

/up

Photographer facing N NE E SE S SW W NW Photo Date:

1/81

Photo Number 11 of 19

Wall detail