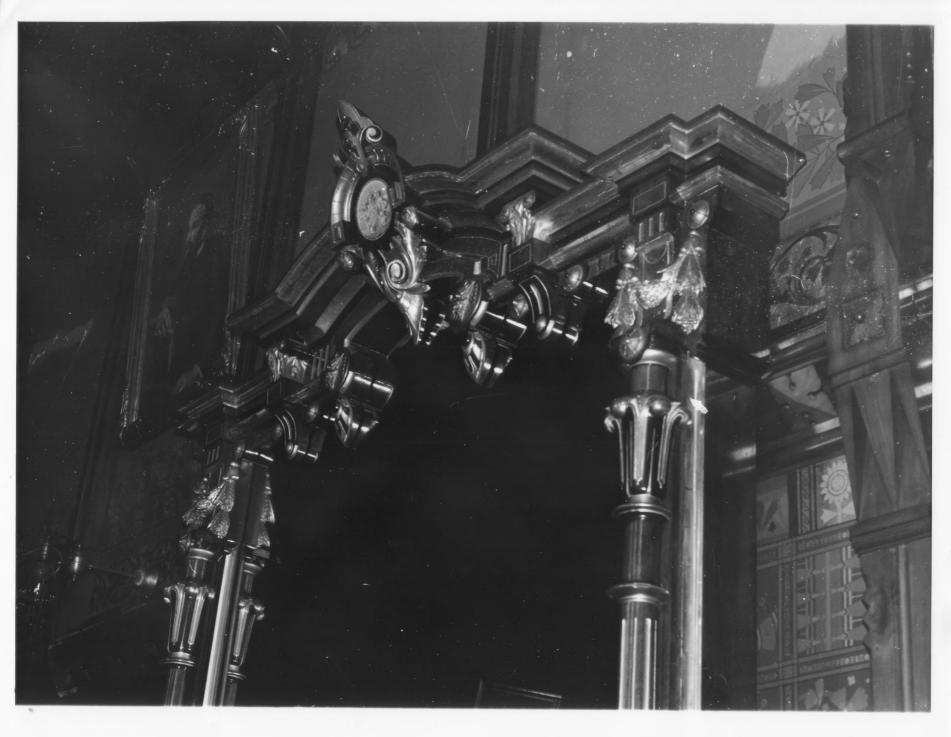

photographers

Description: Drawing room - fireplace, upper section with reflections in mirrors.

Photographer facing N NE E SE S SW W NW Photo Date:

1/81

Photo Number 9 of 19

Historic Name:

CHARLES E. TILTON MANSION

Allan and Celia Willis

Tilton School, Tilton, N.H.

Negative with:

photographers

Description:

Drawing room - chandelier with upper part of fireplace and painted walls in

the background.

Photographer facing N NE E SE S SW W NW Photo Date: