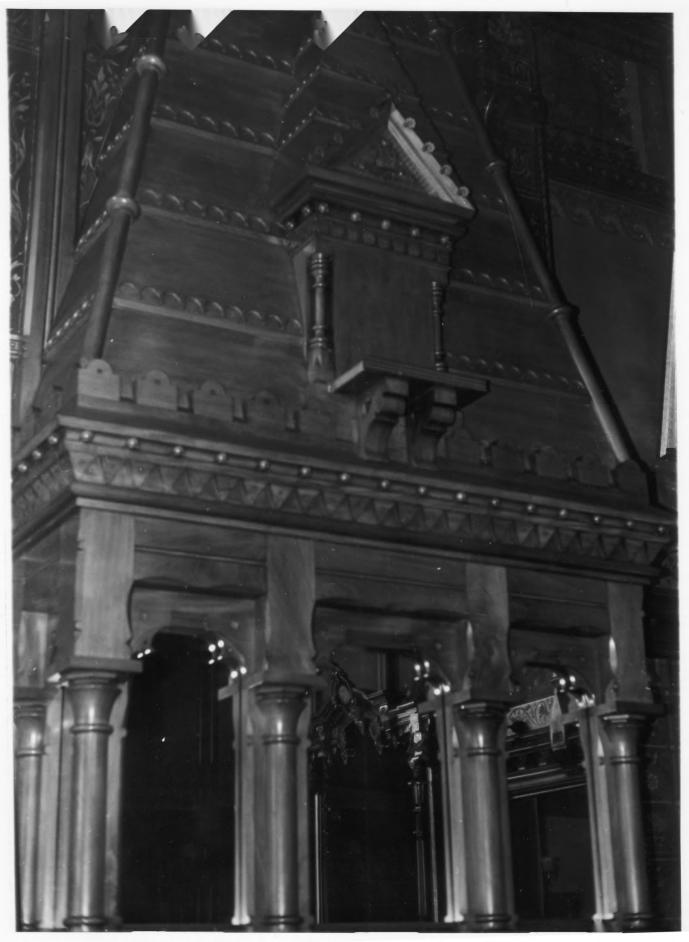

photographers

Description: Drawing room - fireplace, upper section with reflections in mirrors.

Photographer facing N NE E SE S SW W NW Photo Date:

1/81

Photo Number 9 of 19

Historic Name:

CHARLES E. TILTON MANSION

Common Name:

CHARLES E. TILTON MANSION

(appearance has not changed)

NR District:

N/A

Address: City/Town/State:

School Street Tilton, N.H.

Photographer: