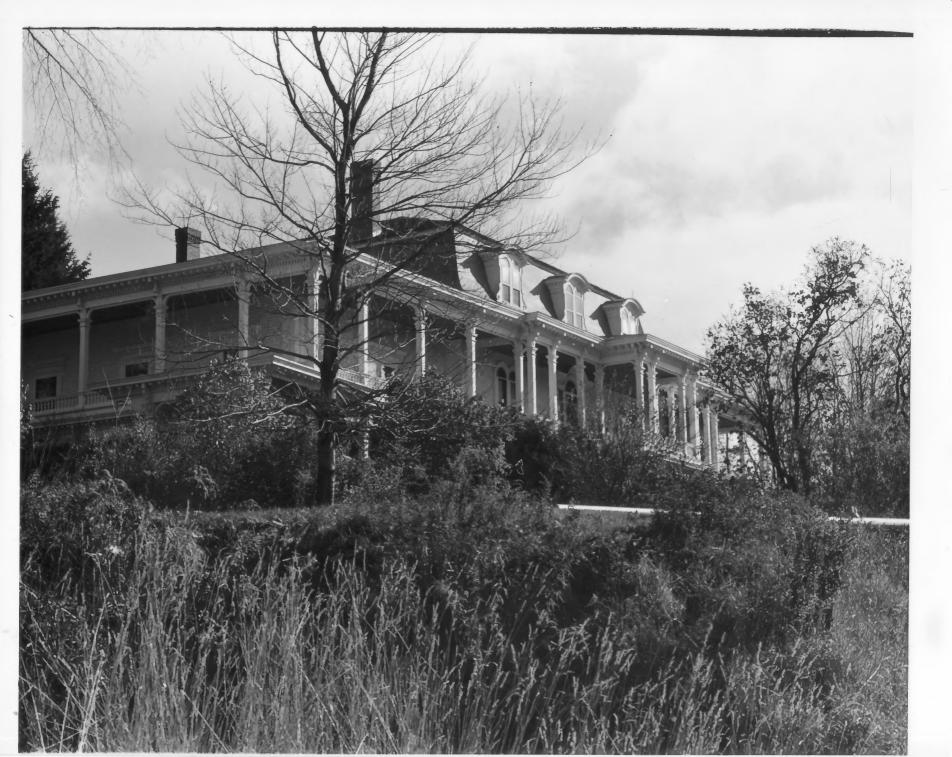

West and South elevations

Photographer facing N NE E SE S SW W NW Photo Date:

January 1981

Photo Number 1 of 19

(appearance has not changed)

Historic Name:

CHARLES E. TILTON MANSION

Common Name:

CHARLES E. TILTON MANSION

(appearance has not changed)

NR District:

N/A

Address: School Street City/Town/State: -Tilton, NH

Photographer:

Allan and Celia Willis

Tilton School, Tilton, NH