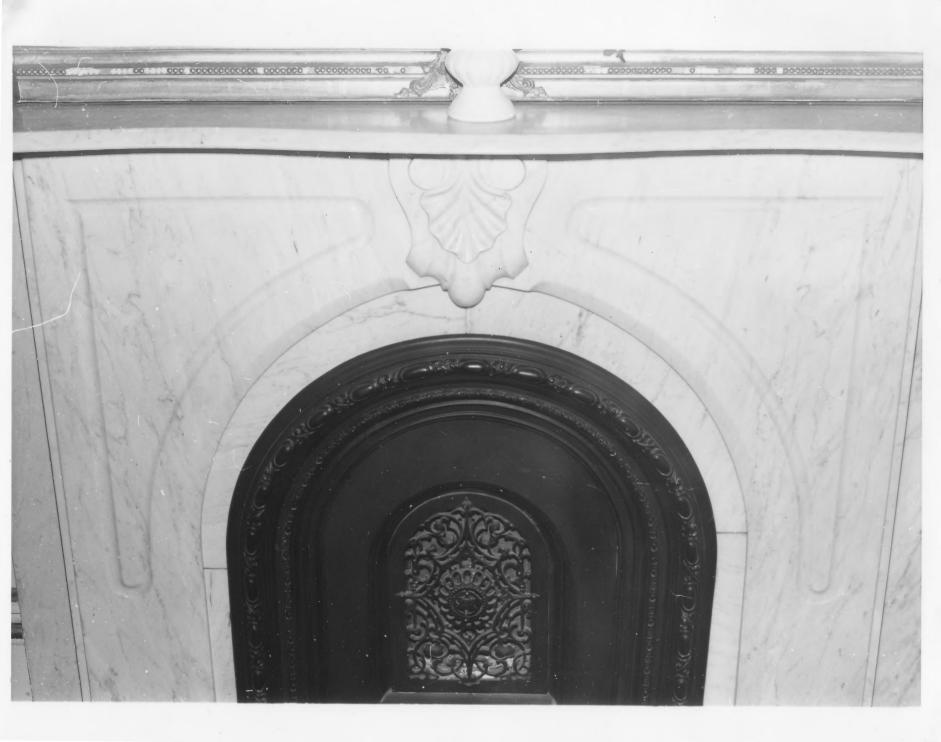

Tilton, N.H.

Photographer:

Allan and Celia Willis

Tilton School, Tilton, N.H.

Negative with:

photographers

Description:

Marble fireplace, 1st floor, room to right of front entry.

Photographer facing N NE E SE S SW W NW Photo Date:

1/81

Photo Number 18 of 19

Historic Name:

CHARLES E. TILTON MANSION

Common Name:

CHARLES E. TILTON MANSION

(appearance has not changed)