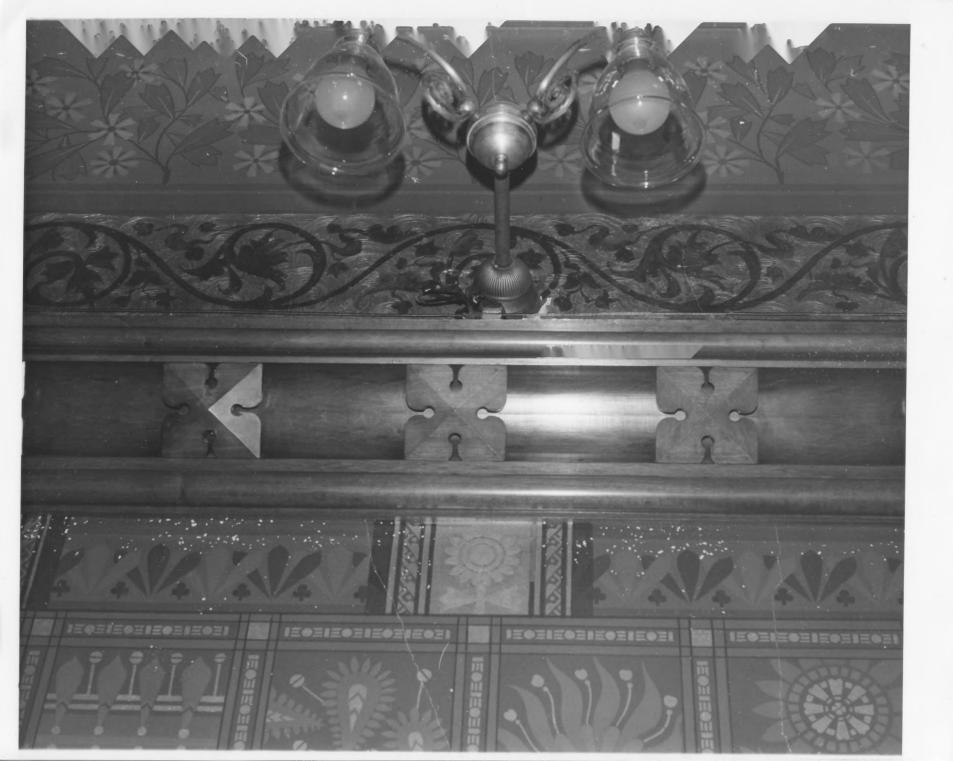

Drawing room - wall lighting fixture with woodwork and painted wall detail.

Photographer facing N NE E SE S SW W NW Photo Date:

1/31

Photo Number 12 of 19

Historic Name:

CHARLES E. TILTON MANSION

Common Name: