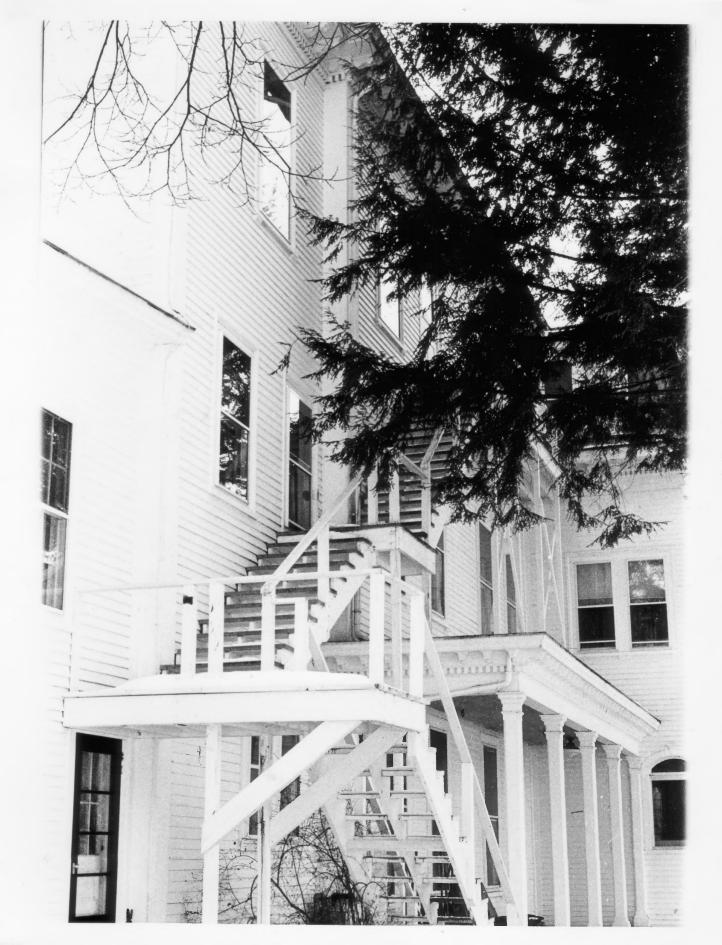

Description:

Elevation, west side of rear section of building showing fire escape added

in mid-1960's after Tilton School became owners of the building.

Photographer facing N NE E SE S SW W NW Photo Date: