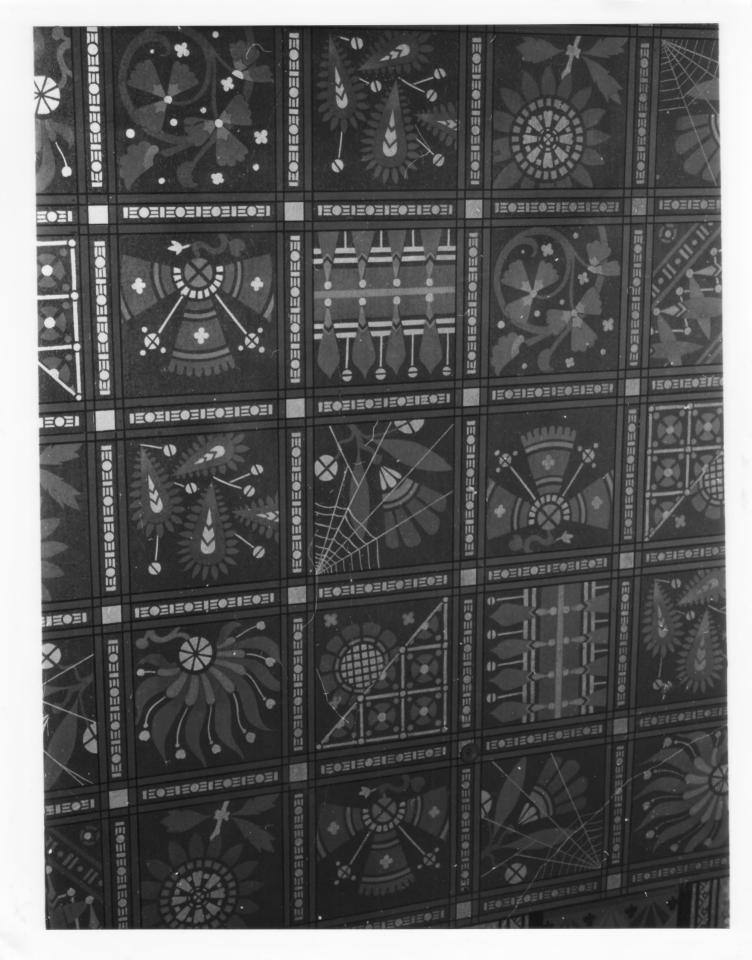

Photographers

Description:

Second story porch hand-painted ceiling detail.

Photographer facing N NE E SE S SW W NW Photo Date:

1/81

**Photo Number** 

Historic Name:

CHARLES E. TILTON MANSION