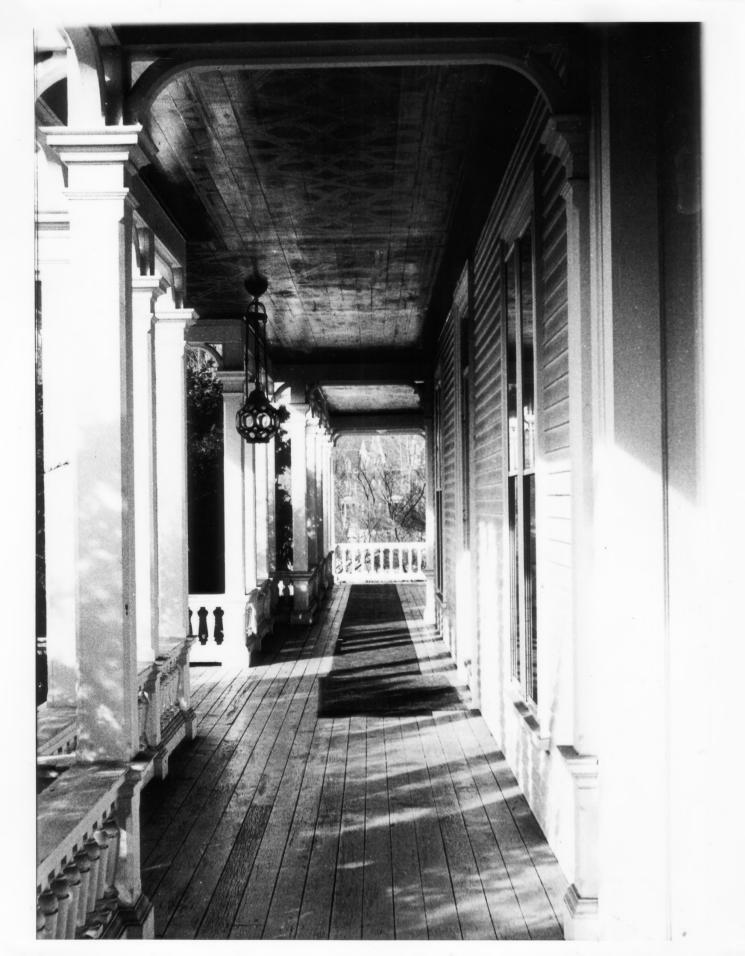

Negative with:

Photographers

Description:

Second floor porch, South elevation, front of building.

Photographer facing N NE E SE S SW W NW Photo Date:

1/81

Photo Number 2 of 19

Historic Name: CHARLES E. TILTON MANSION

Photographer:

Allan and Celia Willis

Tilton School, Tilton, NH

Negative with:

Photographers

Description:

First floor porch.

Photographer facing N NE E SE S SW W NW Photo Date: