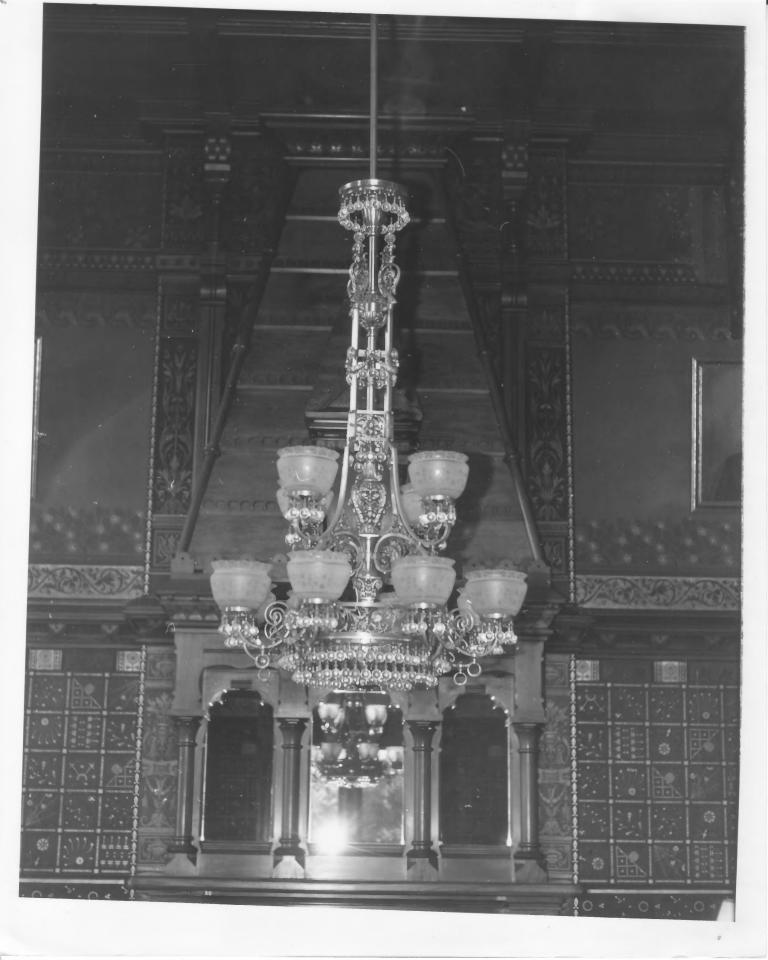

Allan and Celia Willis

Tilton School, Tilton, N.H.

Negative with:

photographers

Description:

Drawing room - chandelier with upper part of fireplace and painted walls in

the background.

Photographer facing N NE E SE S SW W NW Photo Date:

1/81

Photo Number 10 of 19

Historic Name:

CHARLES E. TILTON MANSION

Common Name:

CHARLES E. TILTON MANSION

(appearance has not changed)

NR District:

Tilton School, Tilton, N.H.

Negative with:

photographers

Description:

Chandelier.

Photographer facing N NE E SE S SW W NW Photo Date:

1/81

Photo Number 19 of 19