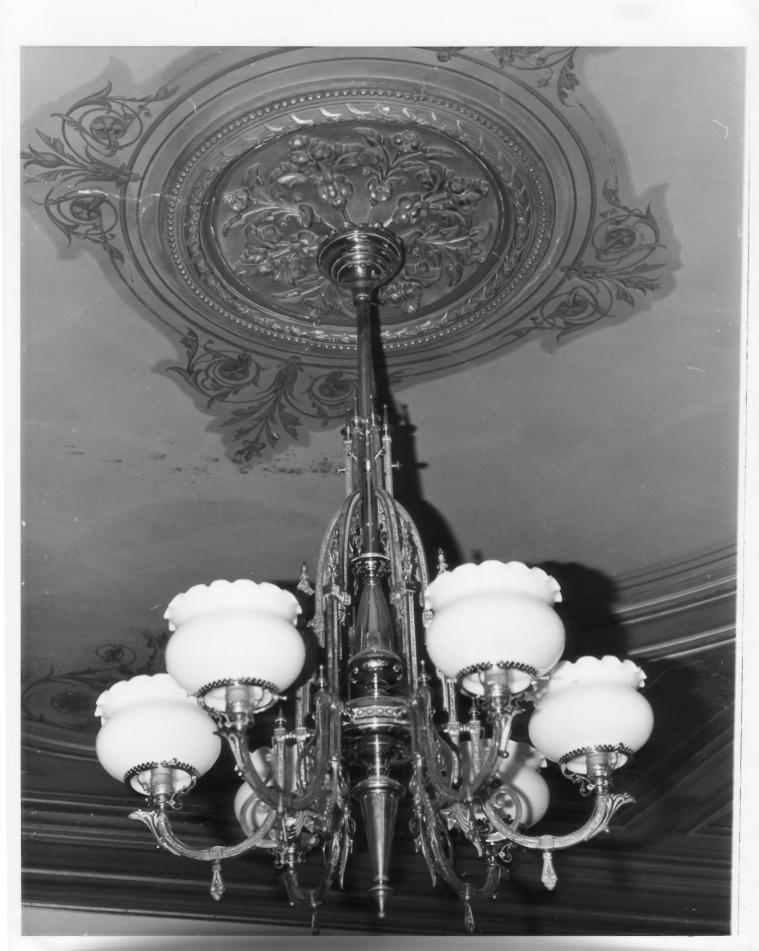

N/A

Address: City/Town/State:

School Street Tilton, N.H.

Photographer:

Allan and Celia Willis

Tilton School, Tilton, N.H.

Negative with:

photographers

Description:

Drawing room - top of chandelier and painted ceiling detail.

/up

Photographer facing N NE E SE S SW W NW Photo Date:

1/81

Photo Number 11 of 19

Wall detail