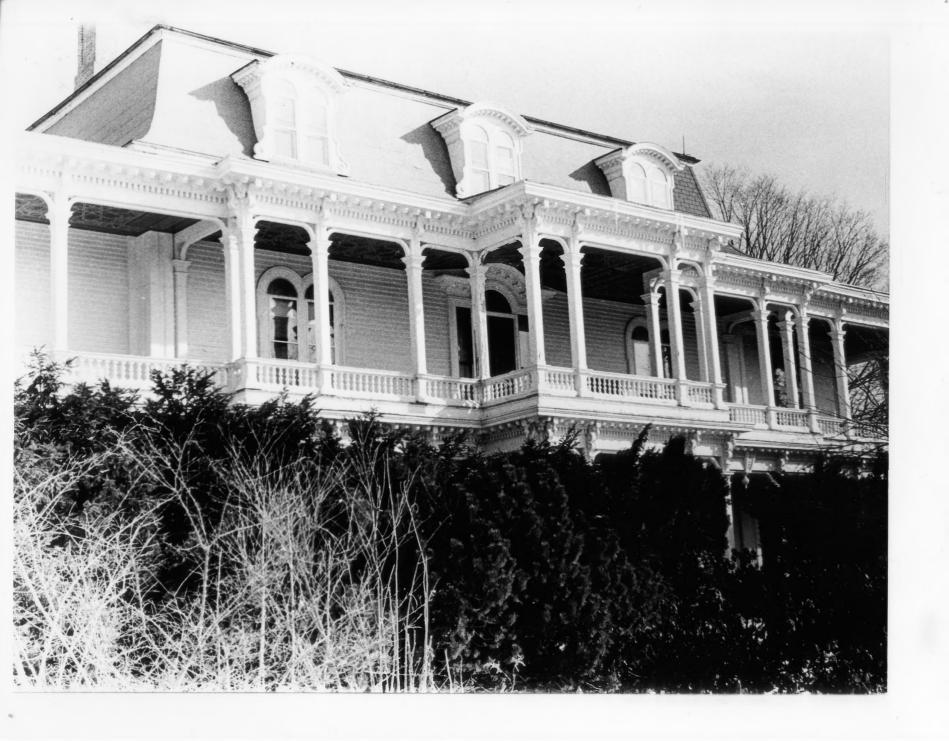

Negative with:

Photographers

Description:

Second floor porch, South elevation, front of building.

Photographer facing N NE E SE S SW W NW Photo Date:

1/81

Photo Number 2 of 19

Historic Name: CHARLES E. TILTON MANSION

Common Name: CHARLES E. TILTON MANSION

(appearance has not changed)

NR District: N/A

N/A

Address: School Street

City/Town/State: Tilton, New Hampshire Photographer: Allan and Celia Willis

Tilton School, Tilton, N.H.