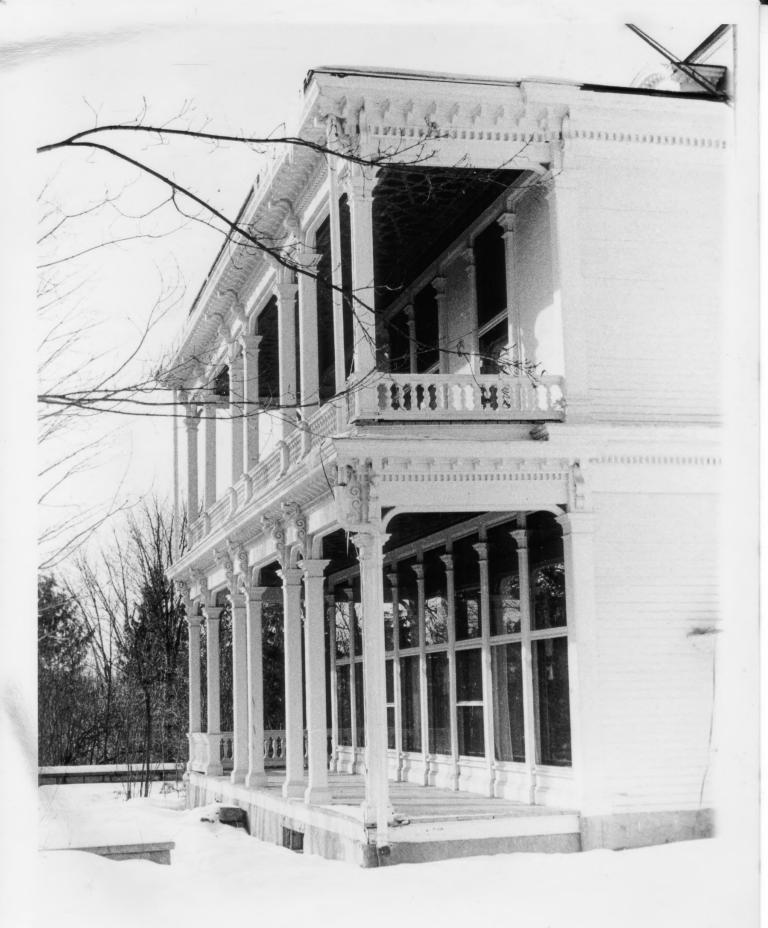

Photographer:

Allan and Celia Willis

Tilton School, Tilton, NH

Negative with:

Photographers

Description:

First floor porch.

Photographer facing N NE E SE S SW W NW Photo Date:

1/81

Photo Number 6 of 19

Historic Name:

CHARLES E. TILTON MANSION

Common Name:

CHARLES E. TILTON MANSION

'(appearance has not changed)

NR District: