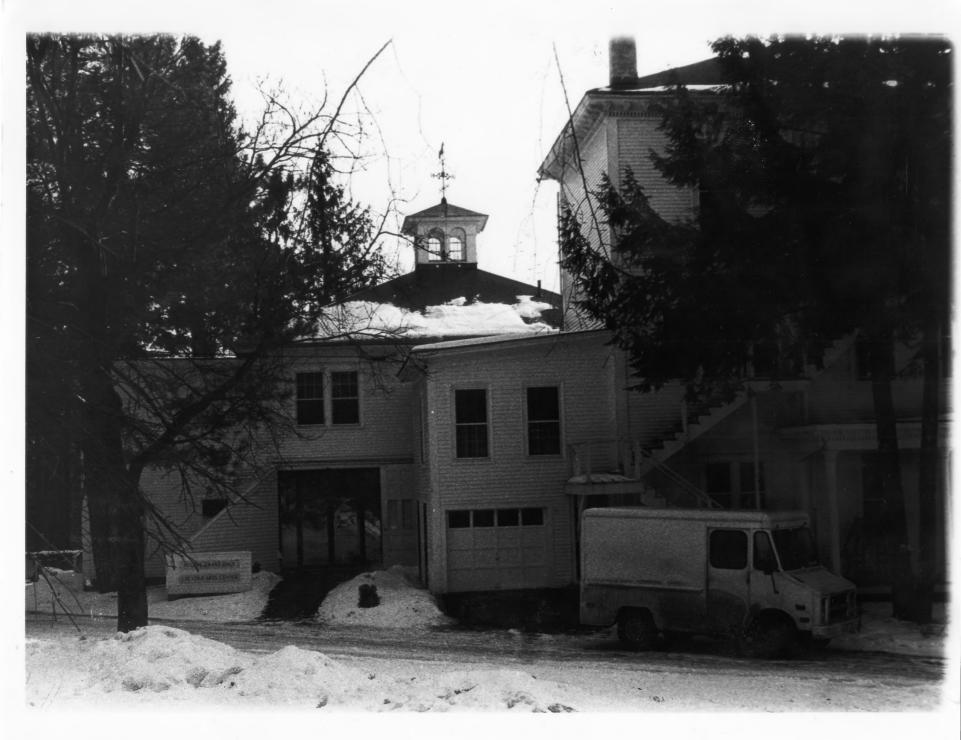

Tilton School, Tilton, NH

Negative with: photographers

Description: West side elevation showing stable/Arts Center.

Photographer facing N NE E SE S SW W NW **Photo Date:** 1/81 Photo Number 8 of 19

Historic Name: CHARLES E. TILTON MANSION