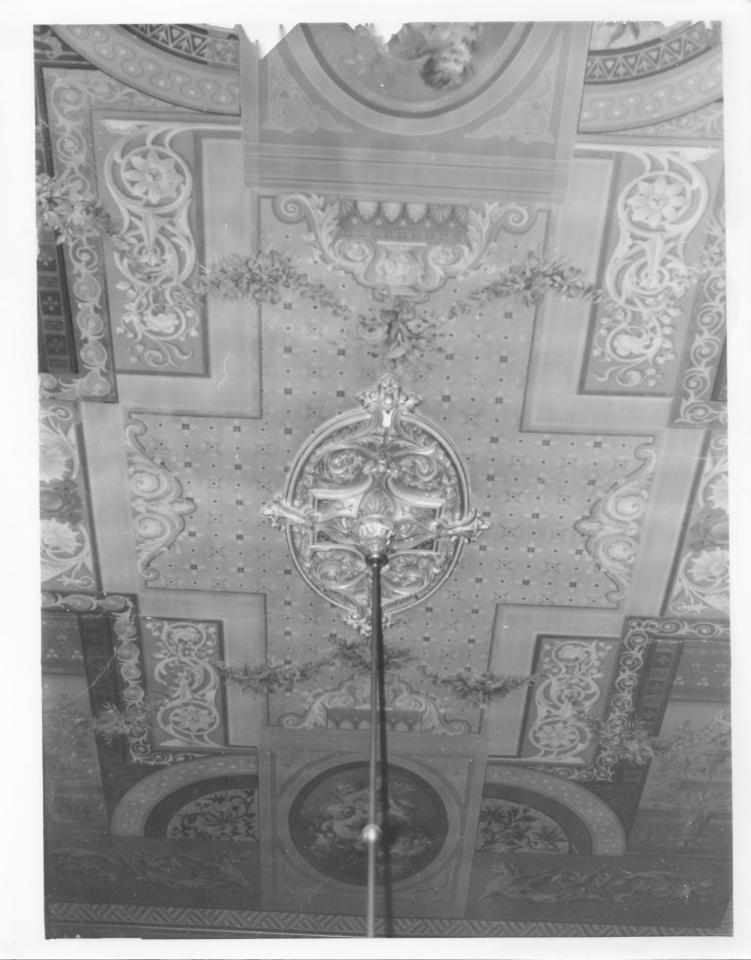

Description:

Drawing room - top of chandelier and painted ceiling detail.

/up

Photographer facing N NE E SE S SW W NW Photo Date:

1/81

Photo Number 11 of 19

Wall detail