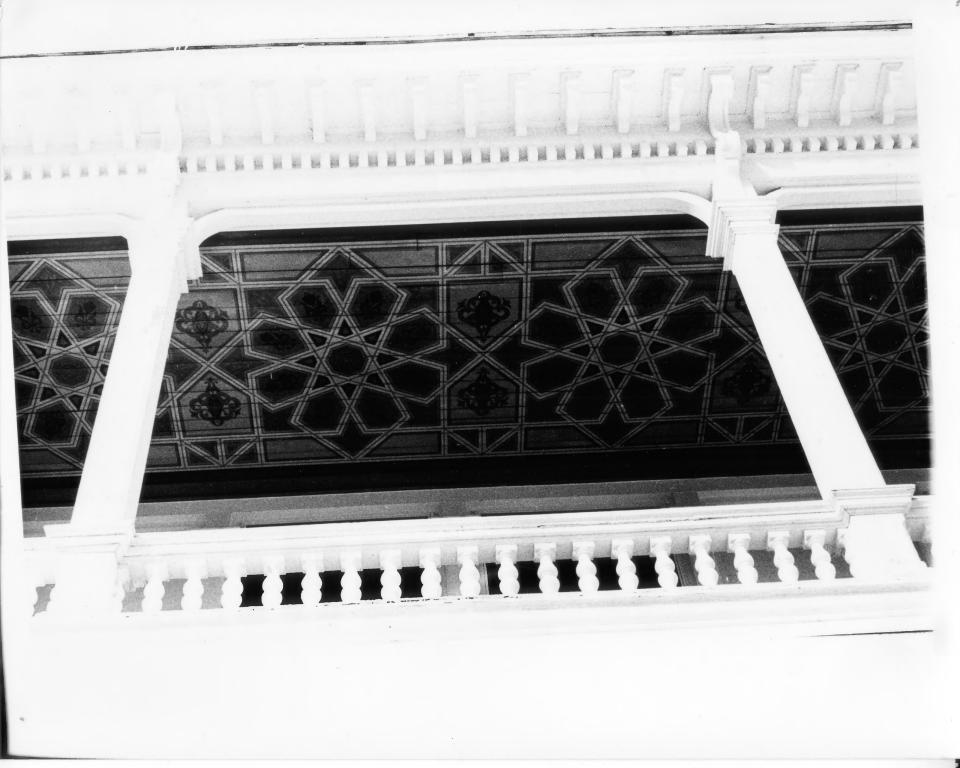

Photographers

Description:

Second story porch hand-painted ceiling detail.

Photographer facing N NE E SE S SW W NW Photo Date:

1/81

**Photo Number** 

Historic Name:

CHARLES E. TILTON MANSION