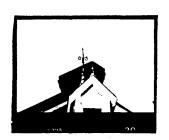

|                    | G.I.S. Mod. [<br>Coordi.Accuracy [ | ] |
|-----|-----------------------------------------------------------------------------------------|------|-------------------------|------------------|--------------------|------------------------------------|---|
| 41. | UTM Points of Boundary (for N. R. A. 16737250418296 B. 16736960418299 C. 16736900418299 | 0    | e sites only): D. E. F. | 16 7371<br>      | <u>85</u> <u>4</u> | 183120<br>                         |   |
| 42. | Total Acreage in Present Property                                                       | :    | 43. Acreas              | ge included in p | propose            | d N.R. boundary: 13.90             |   |

44. Site Plan (and boundary description and justification for N.R. sites):

See attached.

















#### 45. Description and House Plan:

The Clay House is an asymmetrical multiplaned house similar in form to three other Des Jardins houses in Richmond which were included in the Richmond MRA. It is a three story brick residence with a mansard slate roof. The house has 15 rooms with 16 foot ceilings on the first floor, 14 foot ceilings on the second floor, and a third story reserved for servants. Floors are pine and the doors butternut with walnut trim. There is an octagonal bay which contains the library. The house has an ashlar limestone foundation. The date 1880 is inscribed in the stone molding over the windows. Sandstone is used as an accent and for the window sills. There is a one-story wrap around porch and a smaller porch in the second story. The entry is recessed i