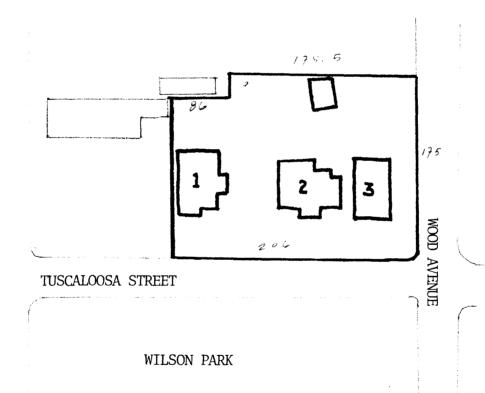

proximately 175 feet along the northwestern side of Wood Avenue; thence in a southwesterly direction for approximately 174.5 feet along the rear property lines of the Wright-Douglass and Kennedy-Douglass houses; thence in a southeasterly direction for approximately 10 feet to the rear property line of the Southall House; thence in a southwesterly direction for approximately 86 feet along said rear property line; thence southeasterly along the southeast side of the retaining wall between the Southall private drive and the Florence Clinic drive to the northwest side of Tuscaloosa Street; thence in a northeasterly direction for approximately 260.5 feet along said street to the point of beginning.

#### WILSON PARK COMPLEX

- Southall House 1.
- Kennedy-Douglass House Wright-Douglass House





SOURCE: City of Florence DATE: 1976

NOT TO SCALE