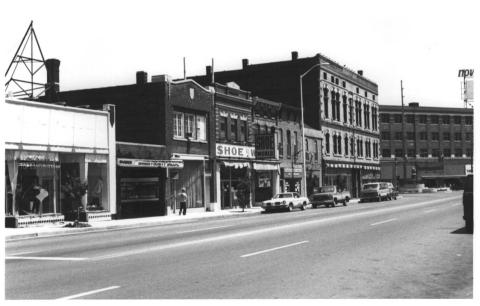

1000 Block Virginia Avenue Fountain Square Commercial District Indianapolis, Indiana Photographer: Mary Toshach Taken: June 1982 Negative at Indianapolis Historic Preservation Commission Office Looking north from center of Virginia Avenue and Prospect Street Photograph K of V