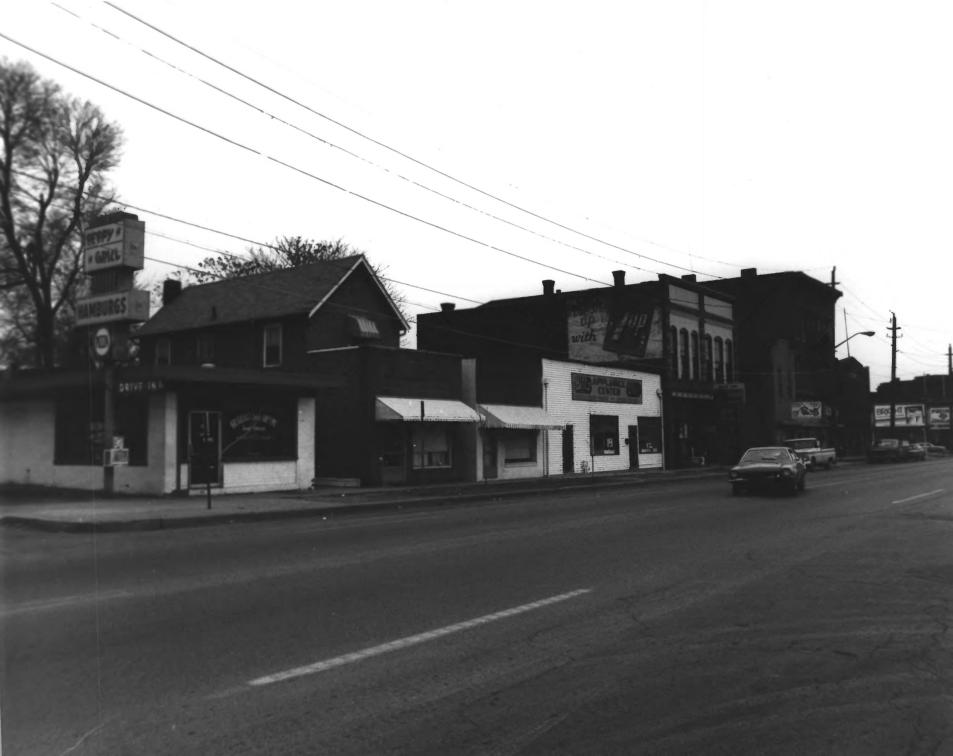

900 Block Virginia Avenue Fountain Square Commercial District Indianapolis, Indiana Photographer: Mary Toshach Taken: February 1983 Negative at Indianapolis Historic Preservation Commission Looking north Photograph Q OFV