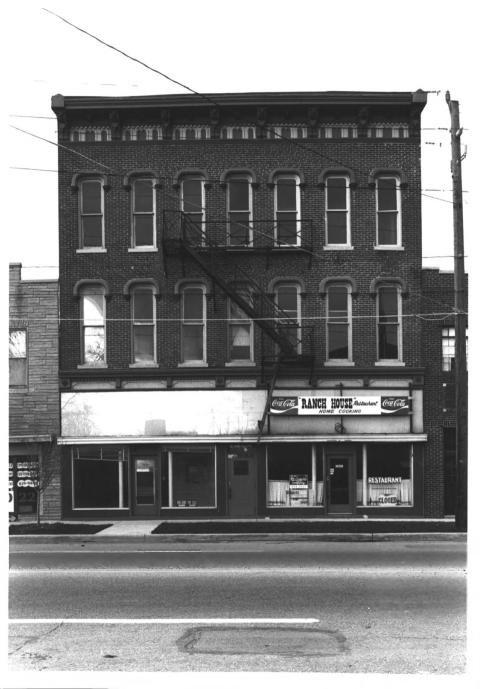

1036 Virginia Avenue Fountain Square Commercial District Indianapolis, Indiana Photographer: Mary Toshach Taken: February 1983 Negative at Indianapolis Historic Preservation Commission Looking east Photograph O of Y