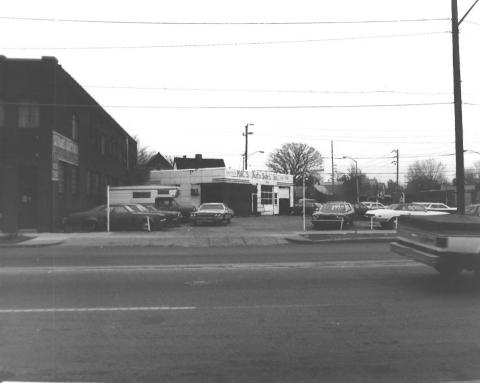

1000 Block Virginia Avenue Fountain Square Commercial District Indianapolis, Indiana Photographer: Mary Toshach Taken: June 1982 Negative at Indianapolis Historic Preservation Commission Office Looking north from center of Virginia Avenue and Prospect Street Photograph K of V