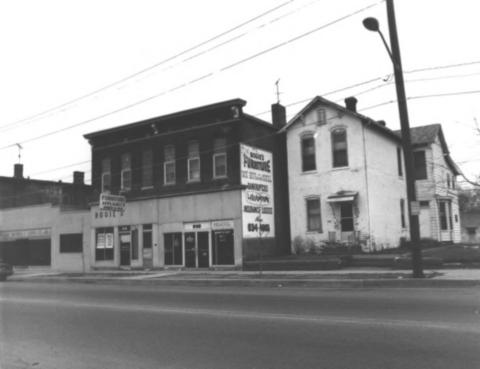

902-06 Virginia Avenue Fountain Square Commercial District Indianapolis, Indiana Photographer: Mary Toshach Taken: February 1983 Negative at Indianapolis Historic Preservation Commission Looking east Photograph RoFV