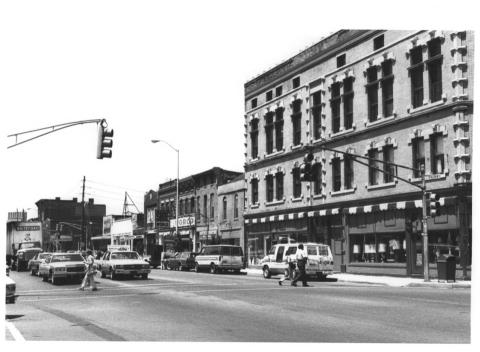

1000 Block Virginia Avenue Fountain Square Commercial District Indianapolis, Indiana Photographer: Mary Toshach Taken: June 1982 Negative at Indianapolis Historic Preservation Commission Office Looking south from Virginia Avenue Photograph L oFV