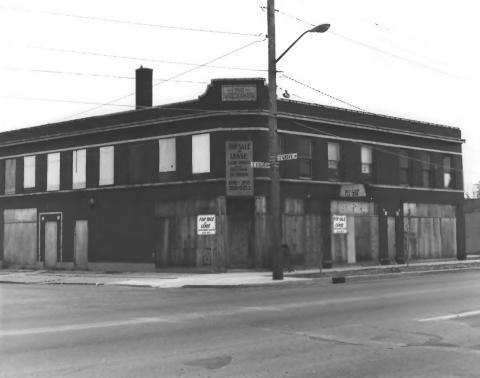

1036 Virginia Avenue Fountain Square Commercial District Indianapolis, Indiana Photographer: Mary Toshach Taken: February 1983 Negative at Indianapolis Historic Preservation Commission Looking east Photograph O of Y