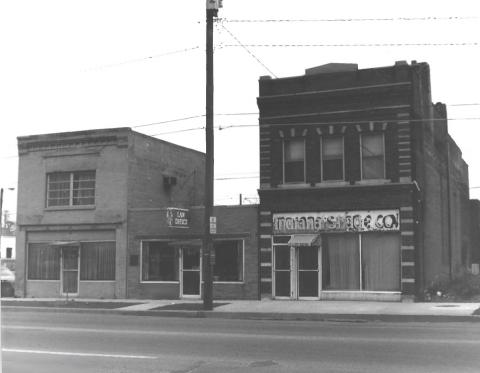

902-06 Virginia Avenue Fountain Square Commercial District Indianapolis, Indiana Photographer: Mary Toshach Taken: February 1983 Negative at Indianapolis Historic Preservation Commission Looking east Photograph RoFV