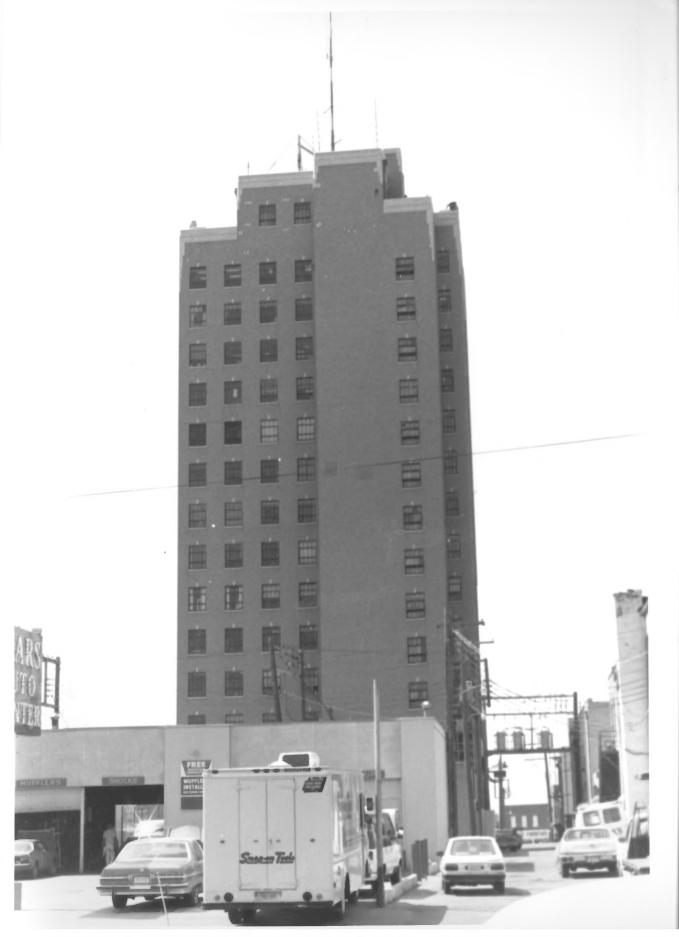

Broadway Tower Art Deco Skyscrapers of Enid 114 E. Broadway, Enid, OK Claudia Ahmad July, 1983 Department of Geography Oklahoma State University Rear Elevation

Facing south

No. 5

Broadway Tower Art Deco Skyscrapers of Enid 114 E. Broadway, Enid, OK Claudia Ahmad July, 1983 Department of Geography. Oklahoma State University West side Facing east/northeast No. 6