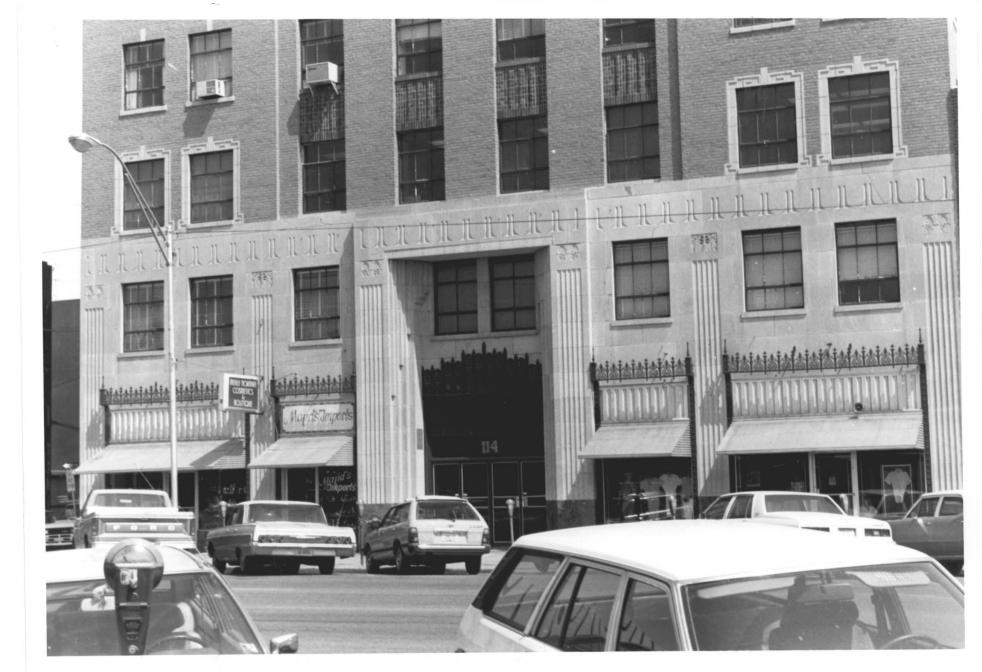

Broadway Tower Art Deco Skyscrapers of Enid 114 E. Broadway, Enid, OK Claudia Ahmad July, 1983 Department of Geography Oklahoma State University Front entrance Facing north No. 3:

Broadway Tower Art Deco Skyscrapers of Enid 114 E. Broadway, Enid, Ok Claudia Ahmad July, 1983 Department of Geography Oklahoma State University Front and east side Facing northwest