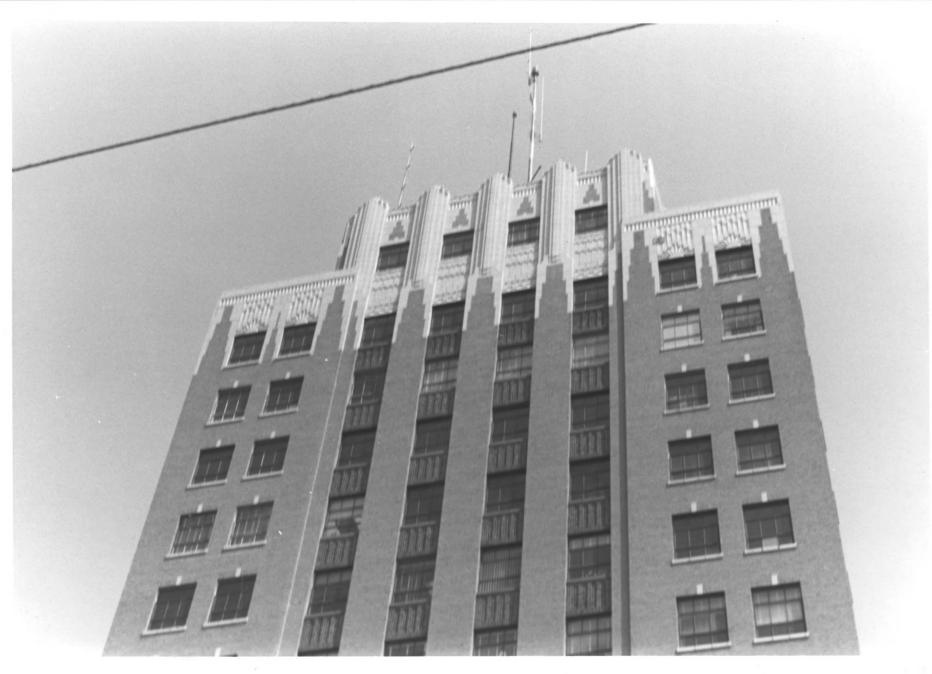

Broadway Tower Art Deco Skyscrapers of Enid 114 E. Broadway, Enid, OK Claudia Ahmad July, 1983 Department of Geography Oklahoma State University Front Elevation Facing north

No. 1

Broadway Tower Art Deco Skyscrapers of Enid 114 E. Broadway, Enid, OK Claudia Ahmad July, 1983 Department of Geography Oklahoma State University Front (upper stories) Facing north No. 2.