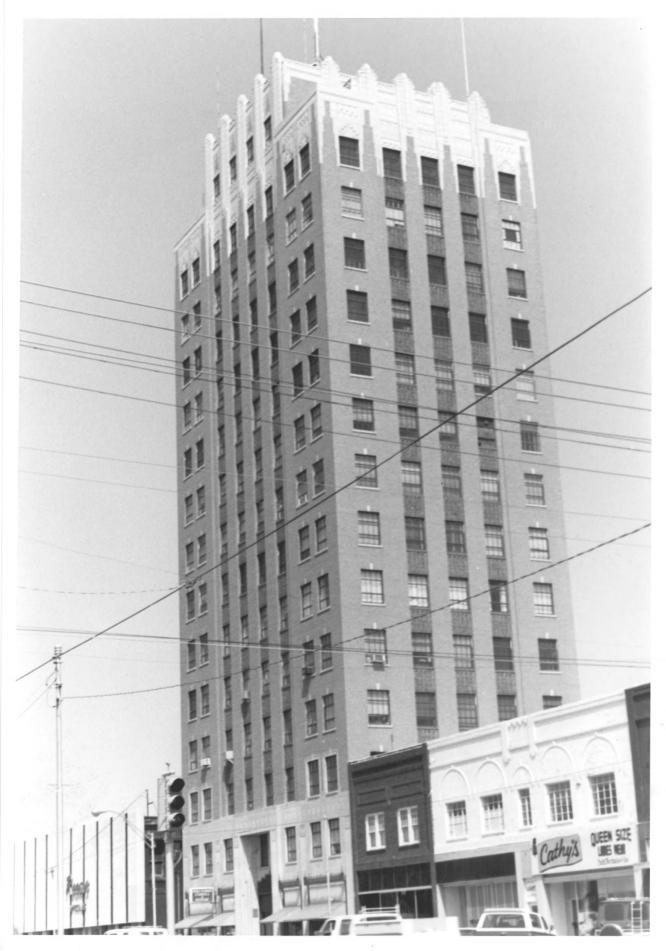

Broadway Tower Art Deco Skyscrapers of Enid 114 E. Broadway, Enid, OK Claudia Ahmad July, 1983 Department of Geography Oklahoma State University Front entrance Facing north No. 3:

Broadway Tower Art Deco Skyscrapers of Enid 114 E. Broadway, Enid, Ok Claudia Ahmad July, 1983 Department of Geography Oklahoma State University Front and east side Facing northwest