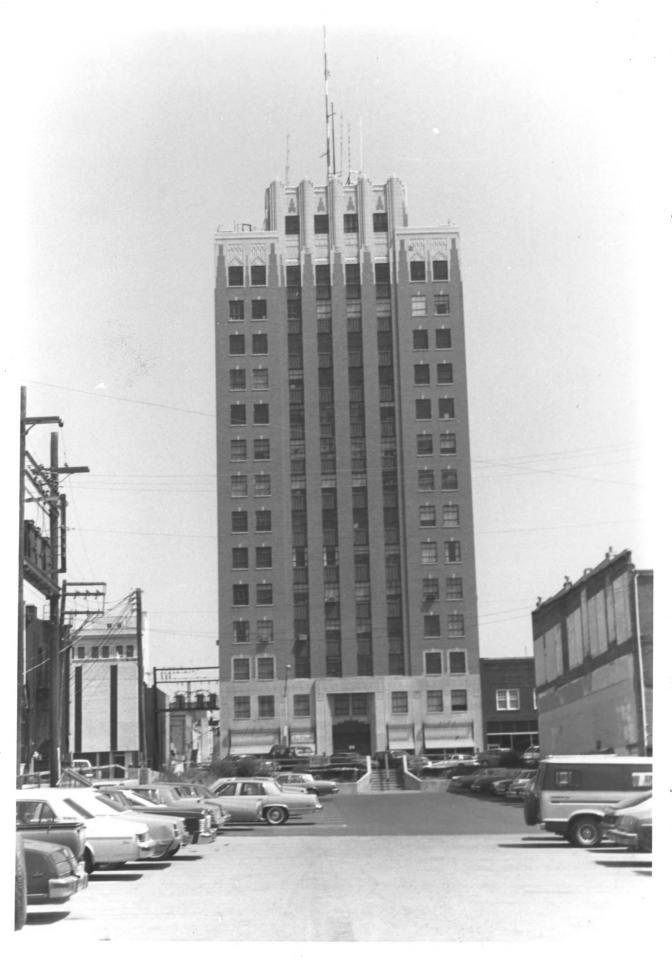

Broadway Tower Art Deco Skyscrapers of Enid 114 E. Broadway, Enid, OK Claudia Ahmad July, 1983 Department of Geography Oklahoma State University Front Elevation Facing north

No. 1

Broadway Tower Art Deco Skyscrapers of Enid 114 E. Broadway, Enid, OK Claudia Ahmad July, 1983 Department of Geography Oklahoma State University Front (upper stories) Facing north No. 2.