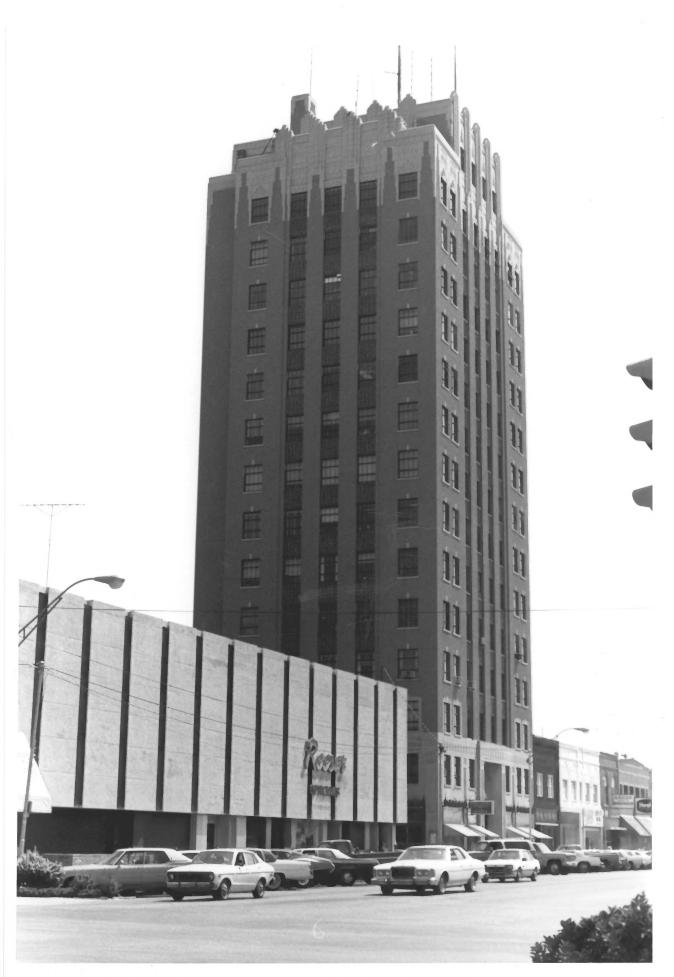

Broadway Tower Art Deco Skyscrapers of Enid 114 E. Broadway, Enid, OK Claudia Ahmad July, 1983 Department of Geography Oklahoma State University Front Elevation Facing north

No. 1

Broadway Tower Art Deco Skyscrapers of Enid 114 E. Broadway, Enid, OK Claudia Ahmad July, 1983 Department of Geography Oklahoma State University Front (upper stories) Facing north No. 2.