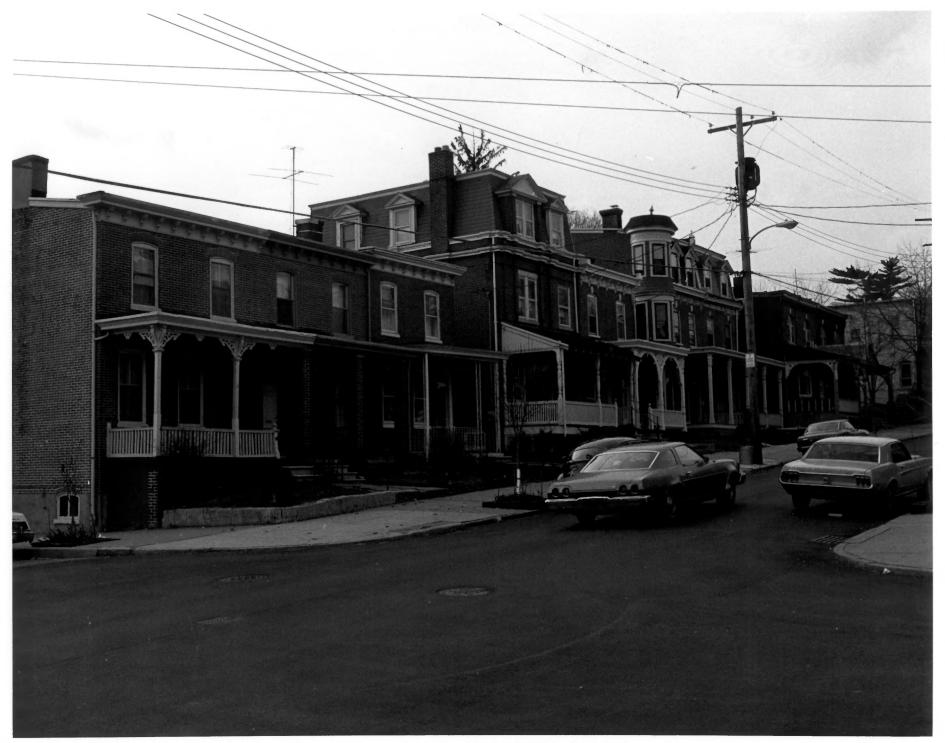

1900 (even) block by got at locking West

21

Name EIGHTH STREET PARK N. R.H. A

22

Location: WILMINGTON DE Photographer: ALAN HAWK Date: / 183 Location of Negative: OFFICE OF PLANNING

CITY OF WILMINGTON WILMINGTON