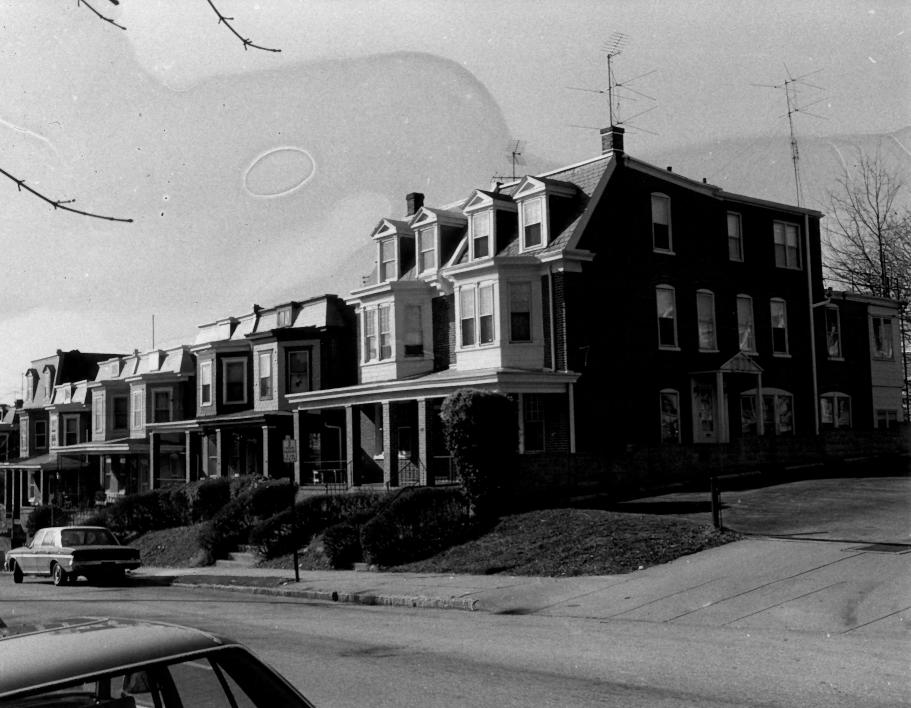

### Name: EIGHTH STREET PARK N. P. H. D. Location: WILMINGTON DELAWARE Photographer: ALAN HAWK Date: 1- 93 Location of Negative: OFFICE OF PLANNING CITY OF WILMINGTON DELAWARE Description: 1336-1346 W. 674 5t. LOOKING S.F.