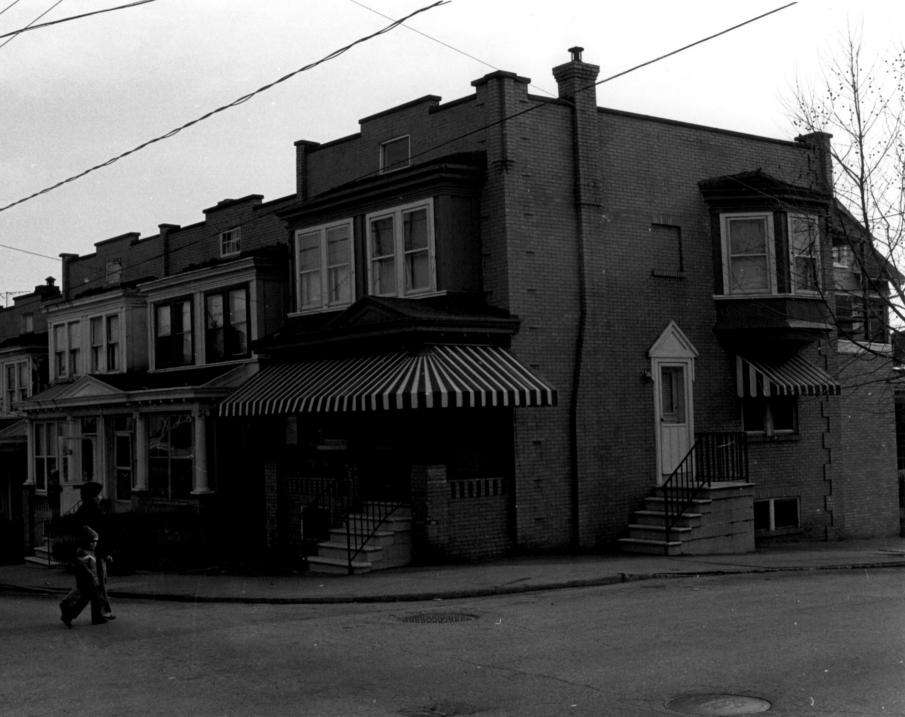

# Names EIGHTH STREET PARK N. R. H.D Location: WILMINGTON, DELAWARE Photographer: ALAN HAWK Date: 1- 83 Location of Negative: OFFICE OF PLANNING City OF WILMINGTON DELAWARE Description: 703 N. BRoom 5%. MERLY FUNERAL HOME. Photograph Number: