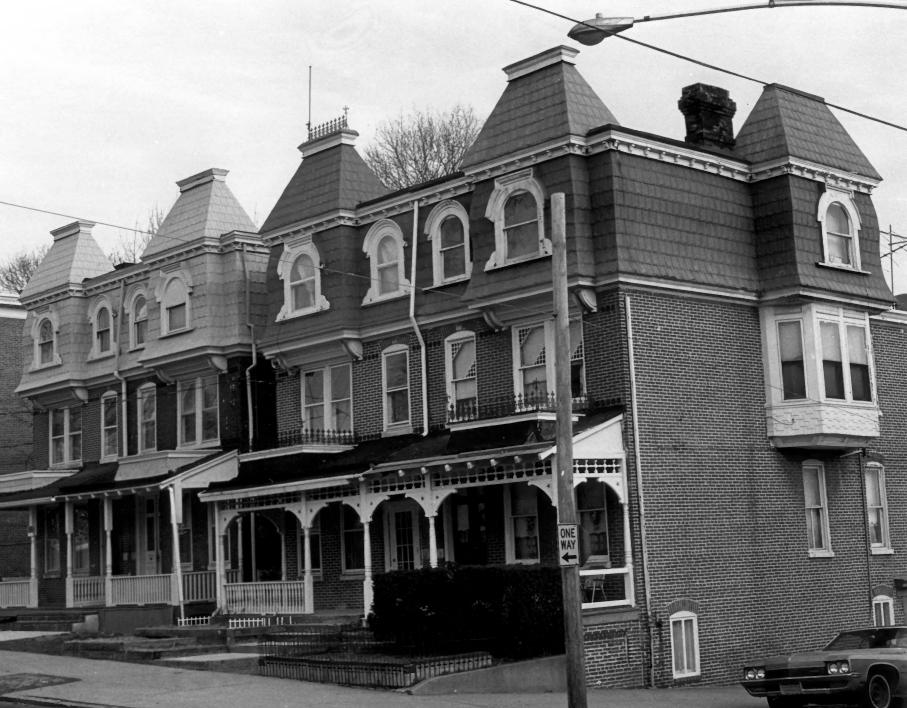

## Name: EIGHTH STREET PARK N. R. H. D. Location: WILMINGTON, DELAWARE. Photographer: ALAN HAWK Date: 1- '83 Location of Negative: OFFKE OF PLANNING CITY OF WILMINGTON DELAWARE Description: 1209-1215 W. 8TH 5T. 24 of Photograph Number: 25