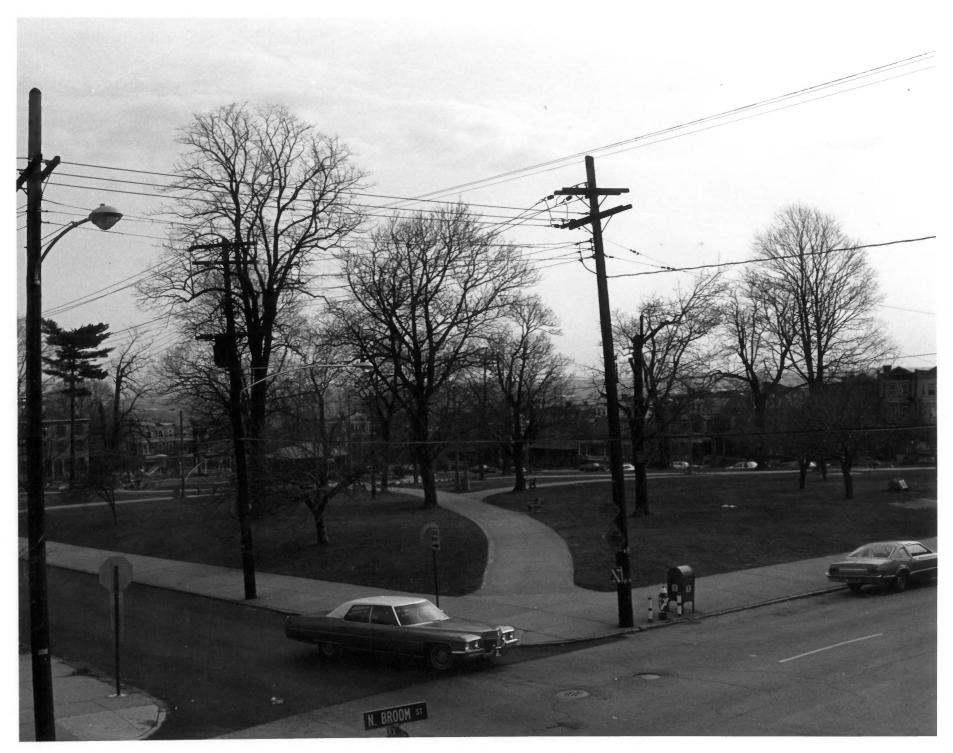

Name EIGHTH STREET PARK N. R. H.D. Location: WILMINGTON. DELAWARE Photographer: ALAN HAWK Date: 1- '93 Location of Negative: OFFICE OF PLANNING CITY OF WILMINGTON DELAWARE Description: EIGHT & STREET (TILTON) PARK CORNER OF 8TH & BROOM STS. FROM Photograph Number: 1 off 25