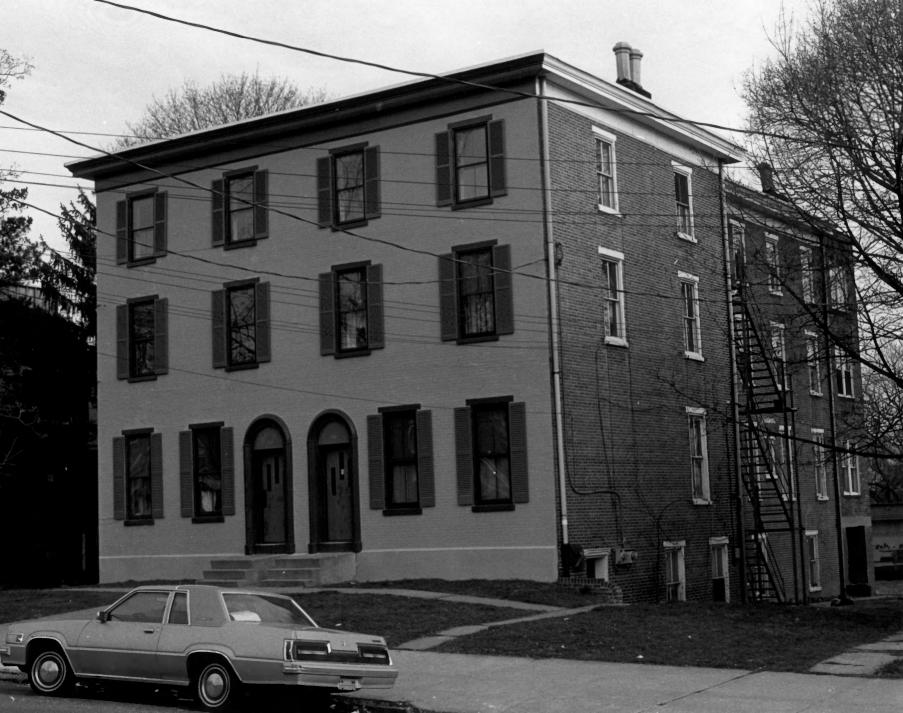

Photograph Number: 3 - 7 25

Name: EIGHTH STREET. N. R. H. D. Location: WILMINGTON DELAWARE Photographer: ALAN HAWK Date: 1 83 Location of Negative: OFFICE OF MANNING CITY OF WILMINGTON DELAWARE Description: 620-624 N. BROOM St.