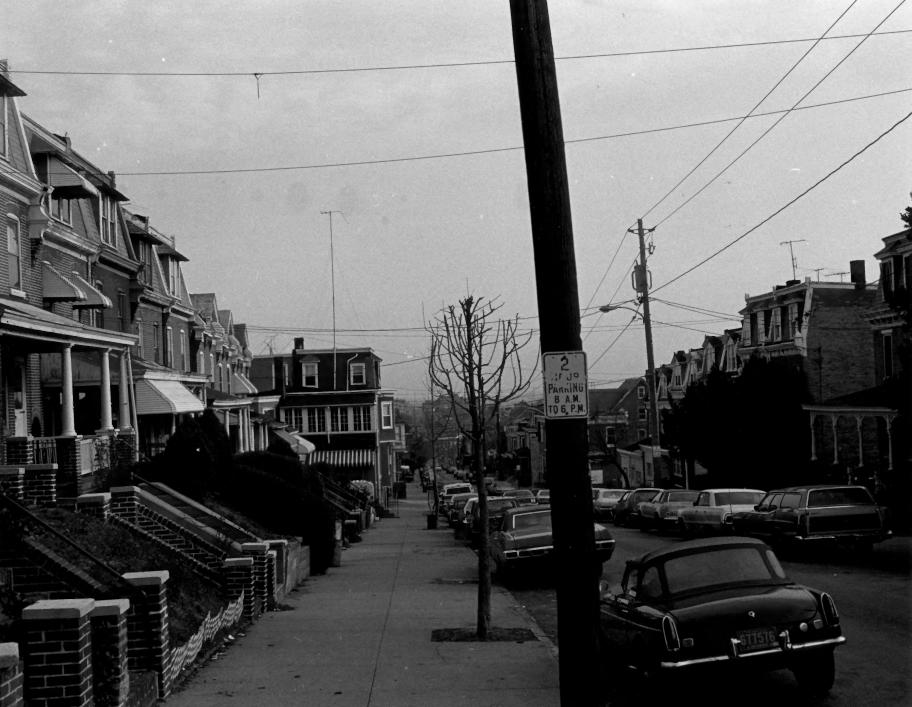

### Name: EIGHTH STREET PARK N. P. H. D. Location: WILMINGTON DELAWARE Photographer: ALAN HAWK Date: 1- 93 Location of Negative: OFFICE OF PLANNING CITY OF WILMINGTON DELAWARE Description: 1336-1346 W. 674 5t. LOOKING S.F.