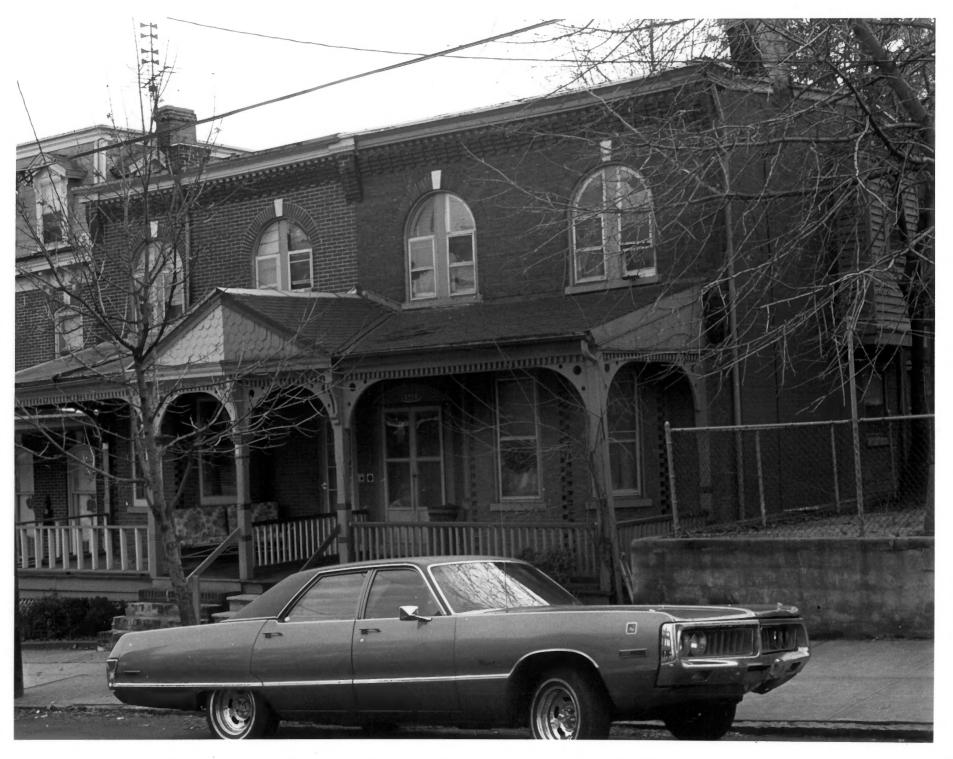

1900 (even) block by got at locking West

21

Name EIGHTH STREET PARK N. R.H. A

22

Location: WILMINGTON DE Photographer: ALAN HAWK Date: / 183 Location of Negative: OFFICE OF PLANNING

CITY OF WILMINGTON WILMINGTON