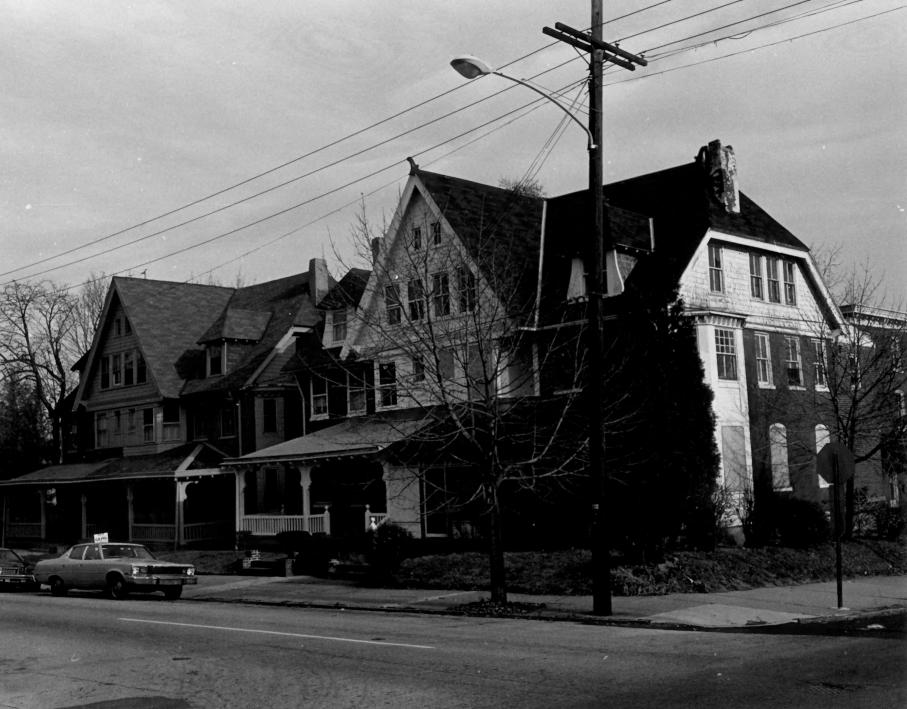

Names EIGHTH STREET PARK N. R. H. D. Location: WILMINGTON, DELAWARE Photographer: ALAN HAWK Date: /- 83 Location of Negative: OFFICE OF PLANNING CITY OF WILMINGTON. NELAWARE Description 1300 Block of W. gr st. Looking WEST.