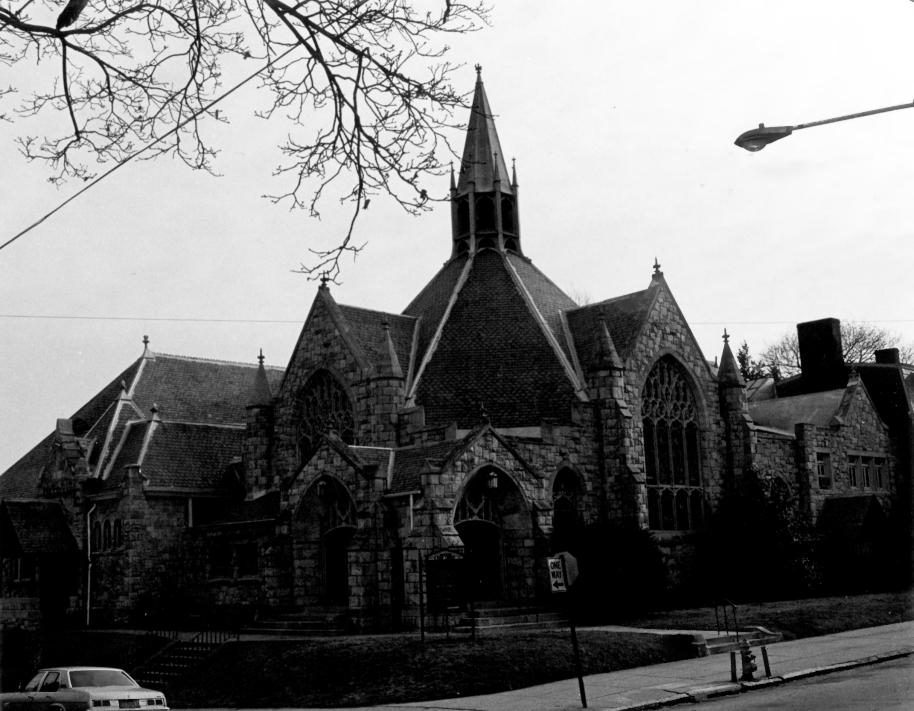

Name EIGHTH STREET PARK N. R. H.D. Location: WILMINGTON. DELAWARE Photographer: ALAN HAWK Date: 1- '93 Location of Negative: OFFICE OF PLANNING CITY OF WILMINGTON DELAWARE Description: EIGHT & STREET (TILTON) PARK CORNER OF 8TH & BROOM STS. FROM Photograph Number: 1 off 25