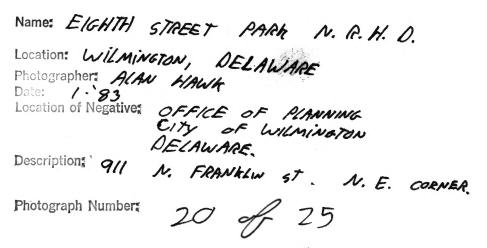

1900 (even) block by got at locking West

21

Name EIGHTH STREET PARK N. R.H. A

22

Location: WILMINGTON DE Photographer: ALAN HAWK Date: / 183 Location of Negative: OFFICE OF PLANNING

CITY OF WILMINGTON WILMINGTON