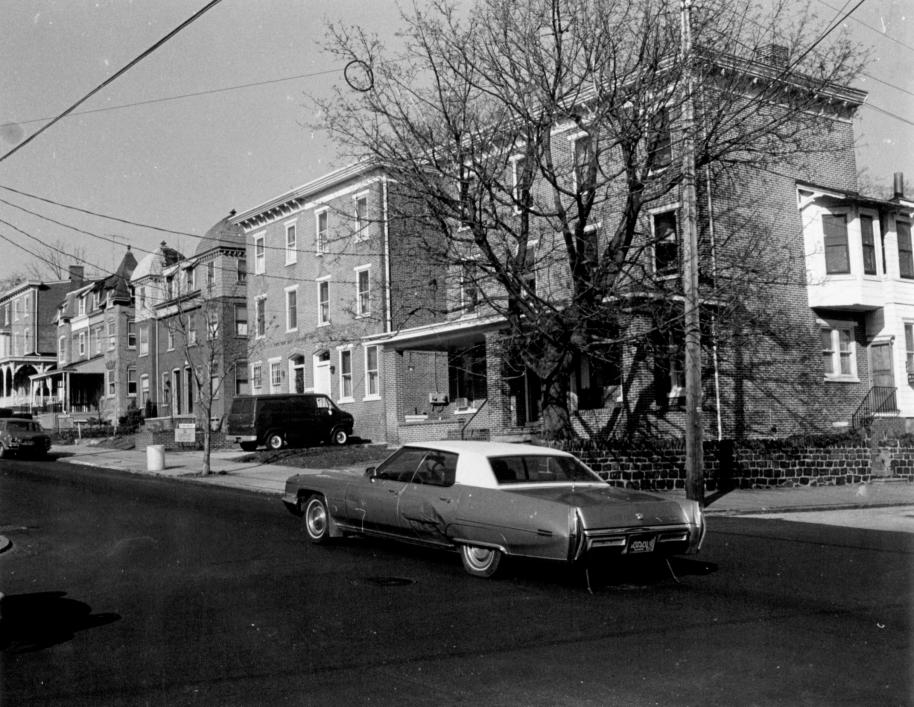

# Names EIGHTH STREET PARK N. R. H. D. Location: WILMINGTON, DECAWARE Photographer: ALAN HAWK Date: 1- 83 Location of Negative: OFFICE OF PLANNING CITY OF WILMINGTON DECNWARE Description 800 - 806 N. BROOM 5%.

Photograph Numbers 9 of 25

Names EIGHTH STREET AAR N. R. H. D. Location: Wilmington, DELAWARE. Photographer: ALAN, HAWK Date: / '83 Location of Negative: OFFICE OF PLANNING CITY OF WILMINGTON DELAWARE Description: 803 N. Bloom st. Photograph Number: # 25 10