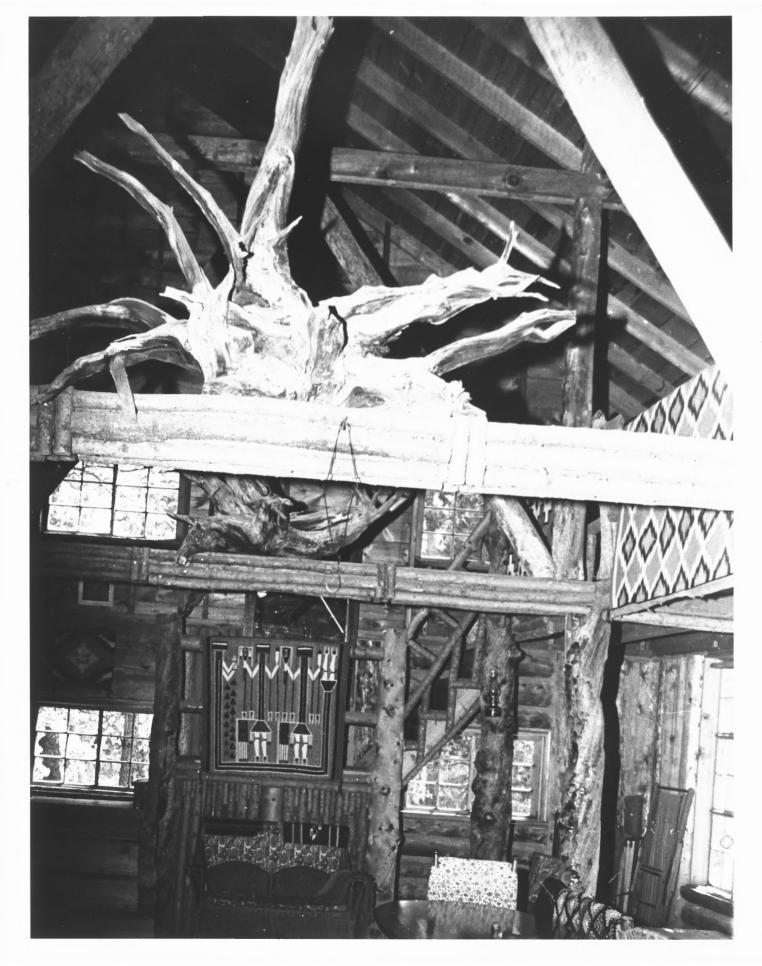

SUBJECT: Leiffer House LOCATION: Near Estes Park, Colorado PHOTOGRAPHER: Caron Hupp DATE: 1977 NEGITIVE: Rocky Mountain National Park DESCRIPTION: Interior, looking south PHOTO NUMBER: 485

A 1970

MAY 5 1978