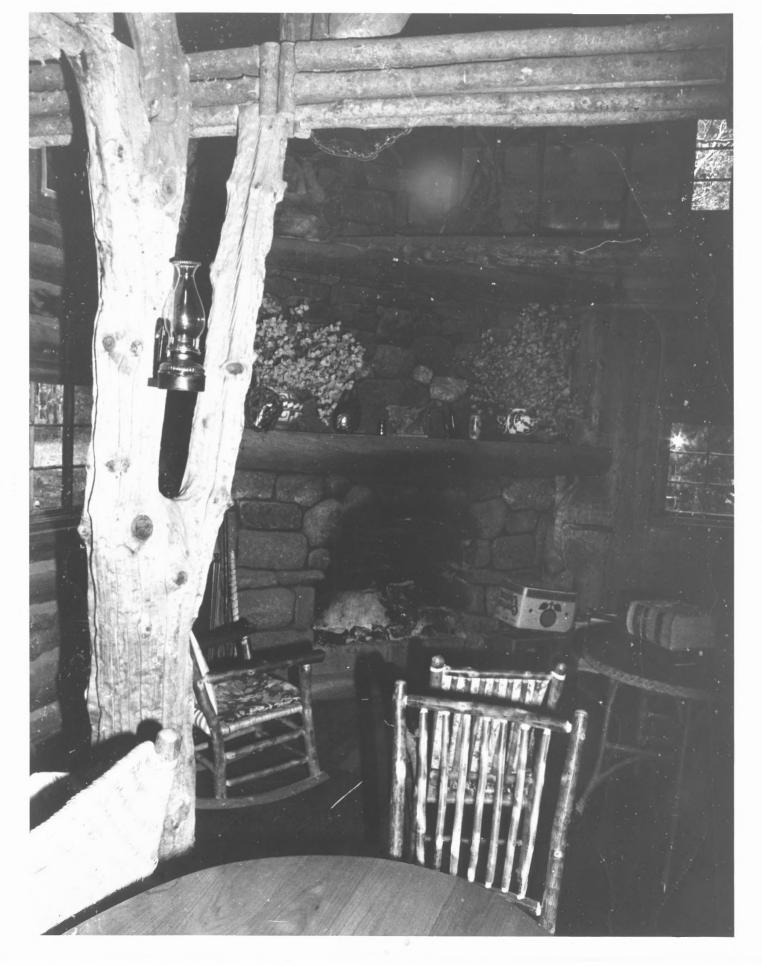

SUBJECT: Leiffer House LOCATION: Near Estes Park, Colorado PHOTOGRPAHER: Caron Hupp DATE: 1977 NEGITIVE: Rocky Mountain National Park

DESCRIPTION: Interior, looking north PHOTO NUMBER: 5 5 LANIMER County
AUG 2 1978 MAY 5 1978