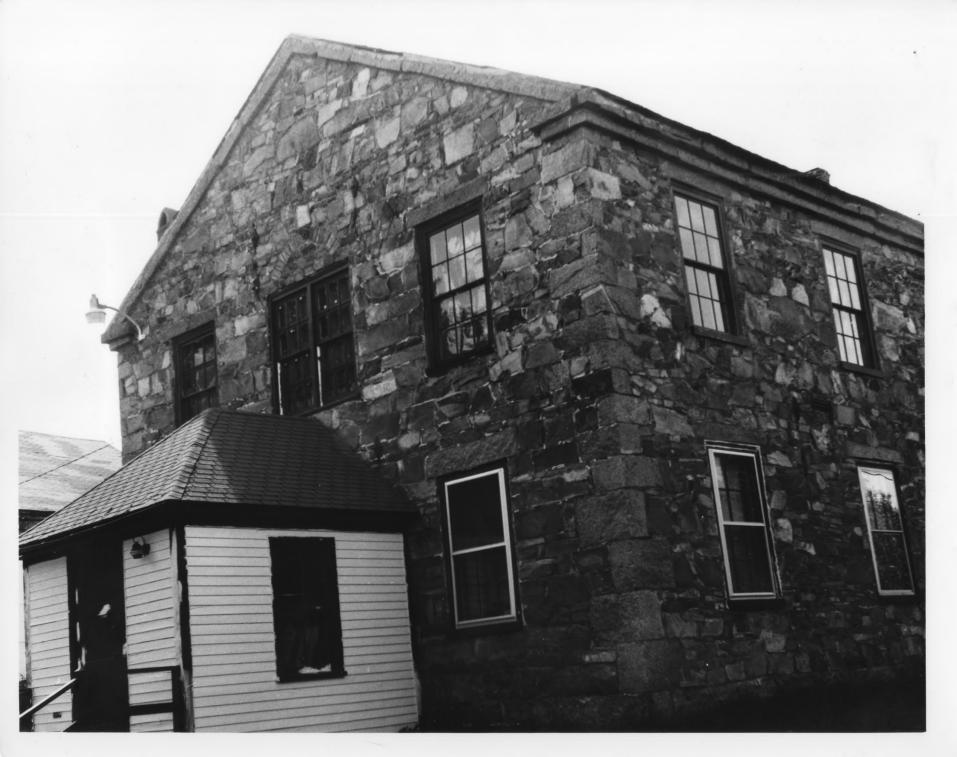

Stone School-Neumarket, N. H.

Rockingham County NATIONAL REGISTER OF HISTORIC PLACES PROPERTY PHOTOGRAPH FORM: NEW HAMPSHIRE JUL 1 2 1978 Historic Name: Stone School Common Name:Newmarket Stone School NR District: N/A APR 3 1978 Granite Street Address: City/Town/State: Newmarket, New Hampshire 03857 Photographer: Sylvia Fitts Getchell 51 North Main Street, Newmarket, NH 03857 Negative with: Same Description: Northeast Corner of School Photographer facing N NE E SE S W NW Photo Date: June 1975 Photo Number 3 of 3