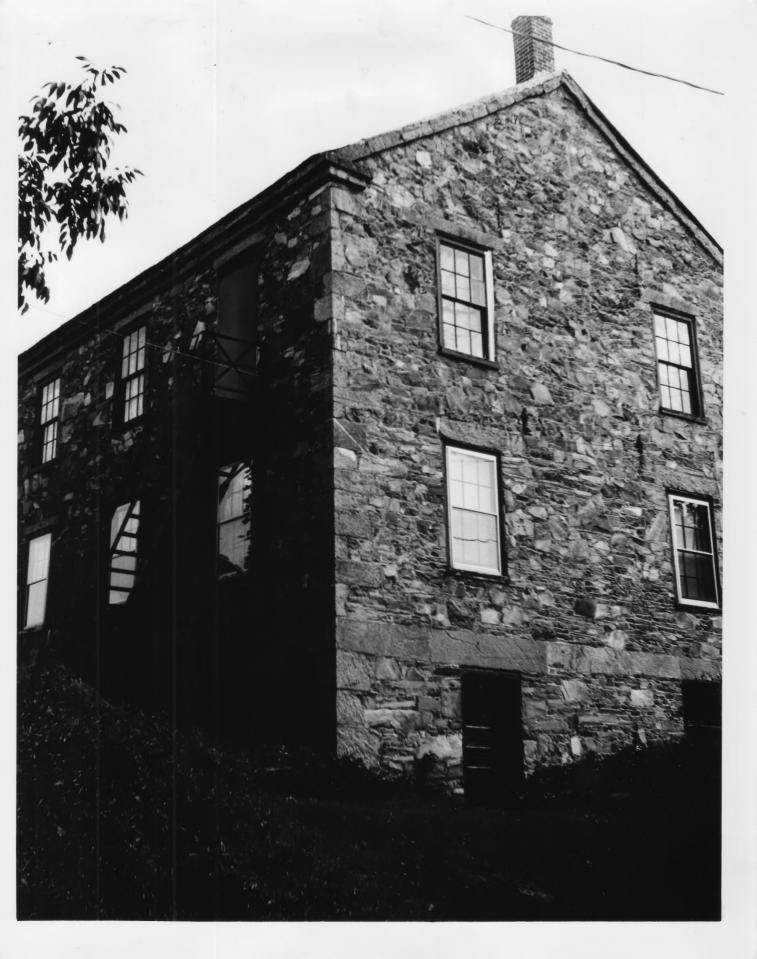

PROPERTY OF THE NATIONAL REGISTER

Photographer facing NEESESSWW NW Photo Date: June 1975

Photo Number 1 of 3

Stone School - Neumarket, N.H.

PROPERTY OF THE NOTONAL REGISTER

Rockingham County JUL 1 2 1978 -NATIONAL REGISTER OF HISTORIC PLACES PROPERTY PHOTOGRAPH FORM: NEW HAMPSHIRE Historic Name: Stone School Common Name: Newmarket Stone School NR District: N/A APR 3 1978 Granite Street Address: City/Town/State: Newmarket, New Hampshire 03857 Photographer: Sylvia Fitts Getchell 51 North Main Street, Newmarket, NH 03857 Negative with: Same **Description:** Northwest Corner of School Photographer facing N NE E SE S SW W NW Photo Date: June 1975 Photo Number 2 of 3