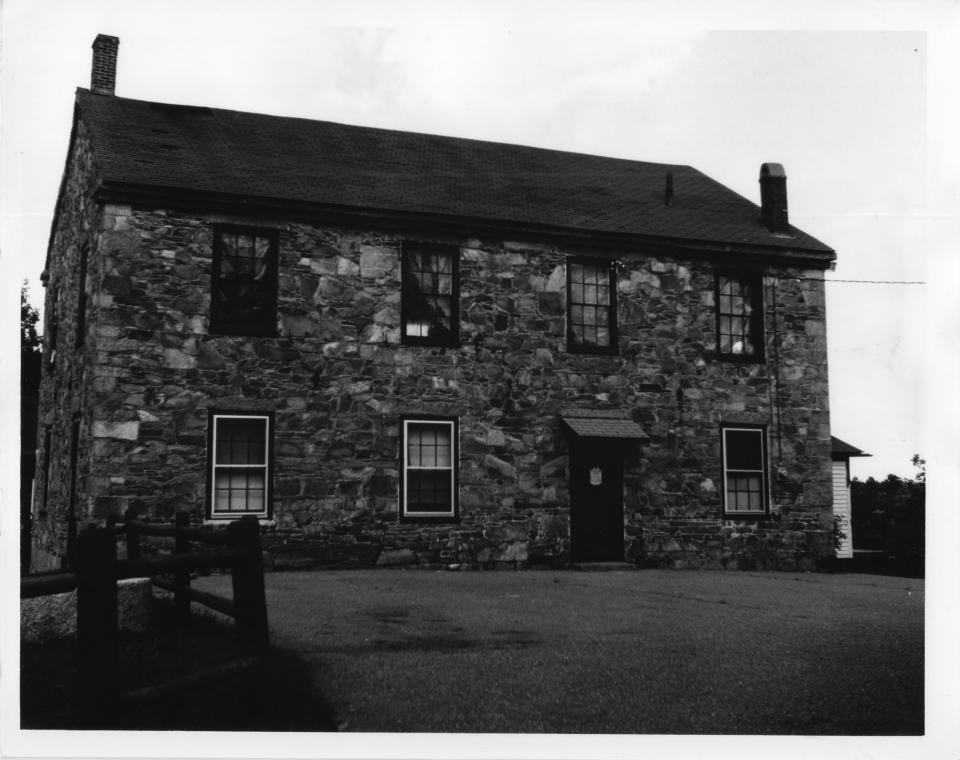

Store School Neumarket, N.H.

|                  |                                                          |                  | JUL 1 2 1978 |
|------------------|----------------------------------------------------------|------------------|--------------|
| NATIO            | VAL REGISTER OF HISTORIC PLACES PROPERTY PHOTOGRAPH FORM | I: NEW HAMPSHIRE |              |
|                  | Rockinghom County                                        |                  |              |
|                  | Stone School                                             |                  |              |
| Common Name:     | Newmarket Stone School                                   |                  |              |
| NR District:     | N/A                                                      |                  |              |
| Address:         | Granite Street                                           | APR 3 1978       | <b>`</b>     |
| City/Town/State: | Newmarket, New Hampshire 03857                           | 19/8             |              |
| hotographer:     | Sylvia Fitts Getchell                                    |                  | -            |
|                  | 51 North Main Street, Newmarket, NH 03857                |                  |              |
| Negative with:   | Same                                                     |                  |              |
| Description:     | South Side of School (photographer facing north)         |                  |              |
|                  |                                                          |                  |              |

PROPERTY OF THE NATIONAL REGISTER

Photographer facing NEESESSWW NW Photo Date: June 1975

Photo Number 1 of 3

Stone School - Neumarket, N.H.

PROPERTY OF THE NOTONAL REGISTER

Rockingham County JUL 1 2 1978 -NATIONAL REGISTER OF HISTORIC PLACES PROPERTY PHOTOGRAPH FORM: NEW HAMPSHIRE Historic Name: Stone School Common Name: Newmarket Stone School NR District: N/A APR 3 1978 Granite Street Address: City/Town/State: Newmarket, New Hampshire 03857 Photographer: Sylvia Fitts Getchell 51 North Main Street, Newmarket, NH 03857 Negative with: Same **Description:** Northwest Corner of School Photographer facing N NE E SE S SW W NW Photo Date: June 1975 Photo Number 2 of 3