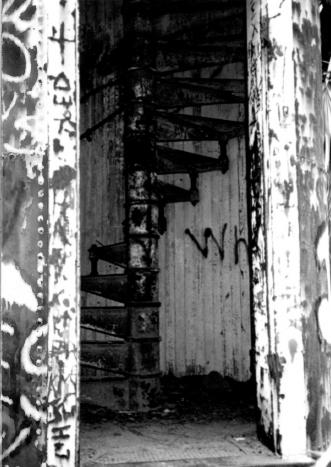

Hi Hon Head Likehthouse (Leanington)

Rear Lighthouse of Hilton Head Range Light Station Hilton Head Island, S.C. Lance Sanders, July 16, 1985 Bethea, Jordan & Griffin, P.A. Hilton Head Island, S.C.

Facing Northwest
View through Doorway at Base of
Stairs