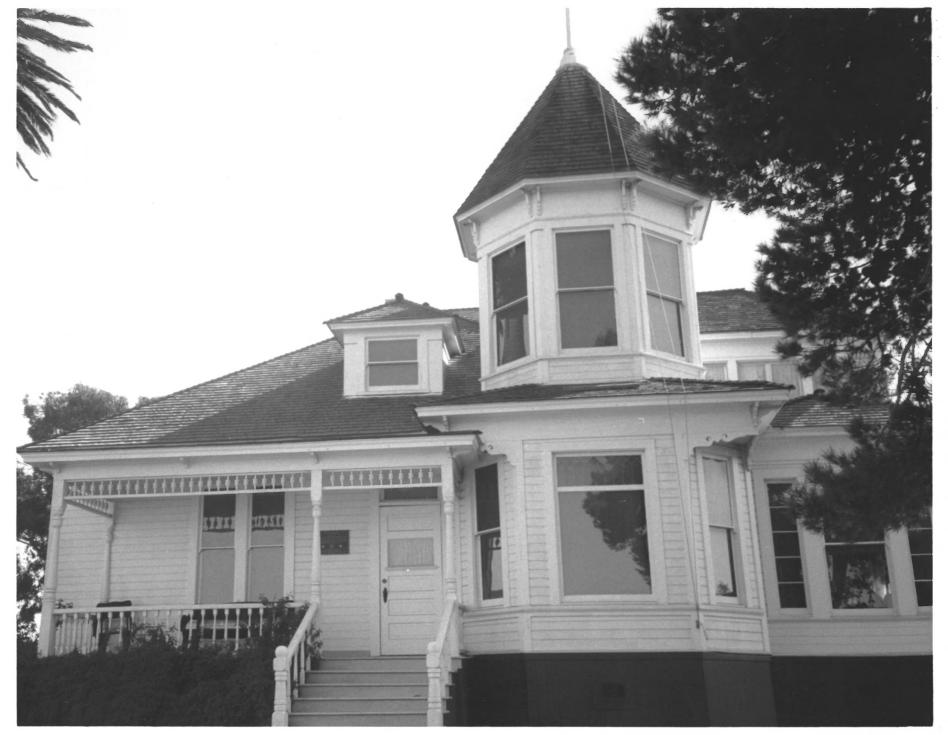

## The Newland House 1 of 12. 19820 Beach Blvd. Huntington Beach, CA 92648

Kathy Dahms, photographer October 1983 H.B. Historical Society Archives Front facade, west elevation

The Newland House 2 of 12. 19820 Beach Blvd. Huntington Beach, CA 92646 Kathy Dahms, photographer October 1983 H.B. Historical Society Archives West & south elevations showing porch, tower, sunroom windows.Facing N.E.