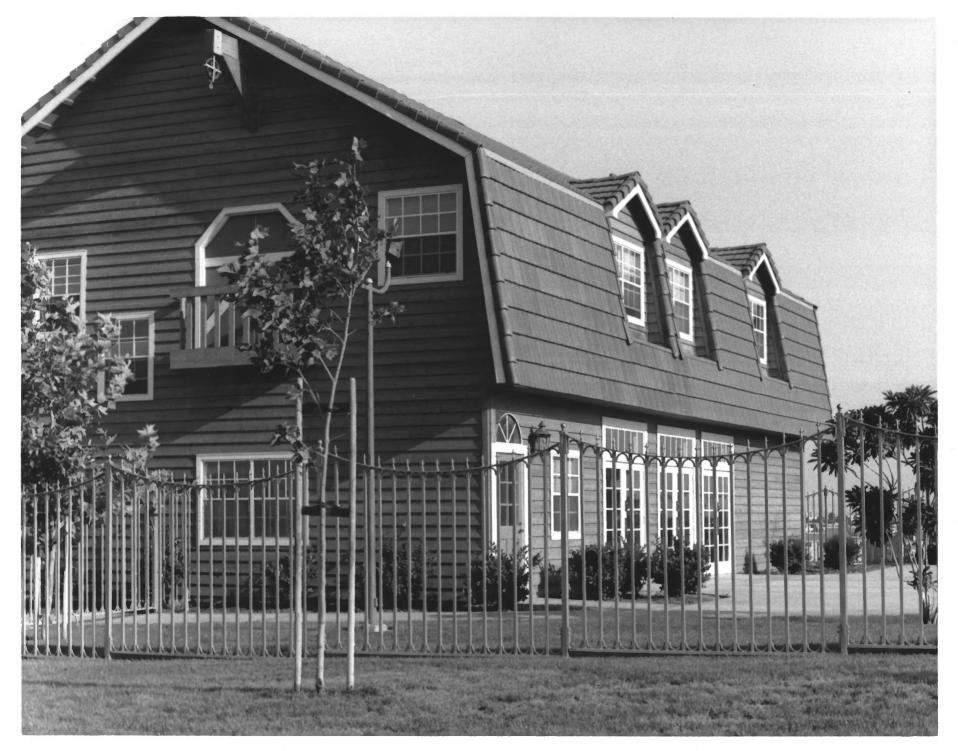

"The Barn" 11 of 12 19822 Beach Blvd. Huntington Beach, CA 92648 Jerry Person, photographer Julv. 1985 H.B. Historical Society Archives Newland House water tower and "barn behind house, facing S.E.

"The Barn" 12 of 12 19822 Beach Blvd. Huntington Beach, CA 92648 Jerry Person, photographer July, 1985 H.B. Historical Society Archives West (front) and north facades. facing S.E.