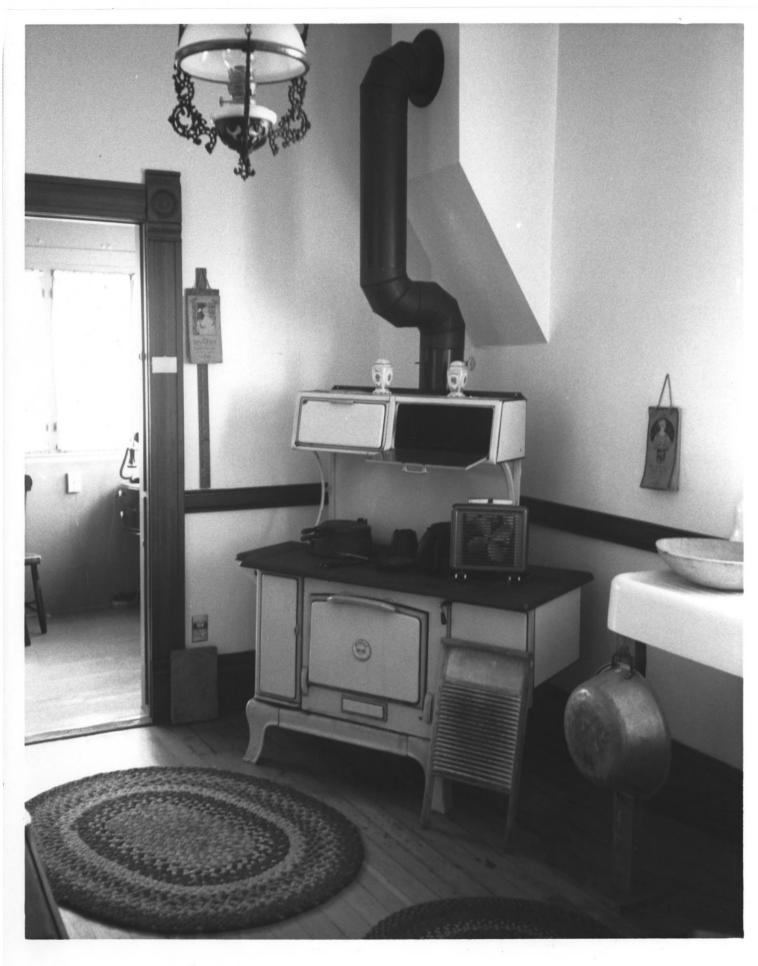

The Newland House 8 of 12 19820 Beach Blvd. Huntington Beach, CA 92646 Kathy Dahms, photographer February 1984 H.B. Historical Society Archives Interior view of kitchen w/ doorway to brkfst room. Facing S.E.