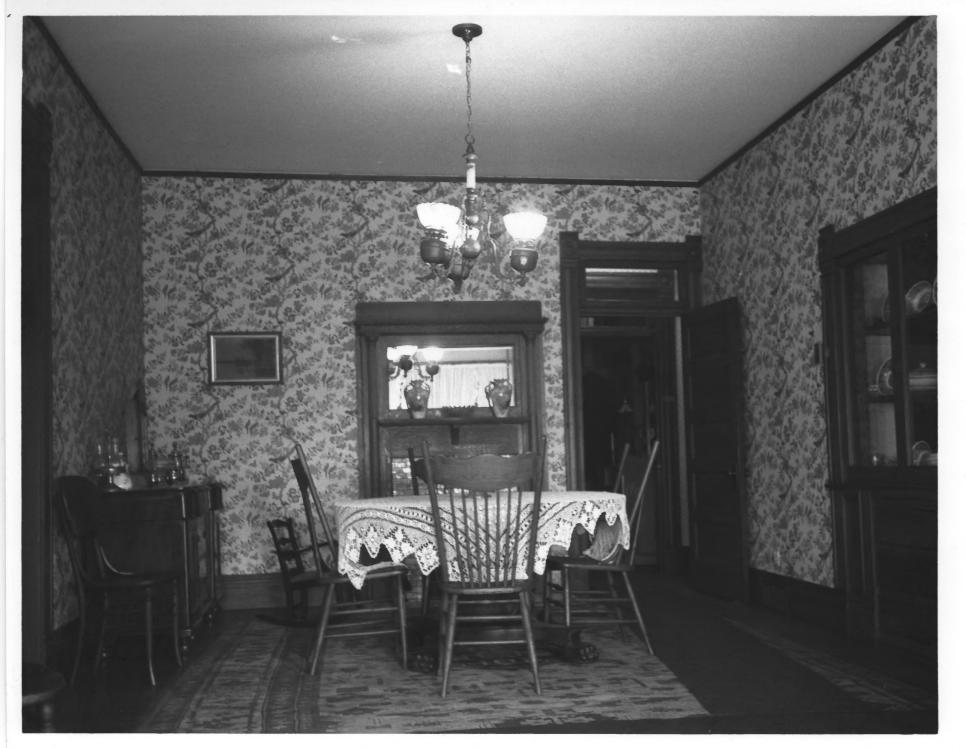

9 of 12 The Newland House 19820 Beach Blvd. Huntingotn Beach, CA 92646 Kathy Dahms, photographer February 1984 H.B. Historical Society Archives Interior view of dining area with built-in china cabinet on rt., door way to parlor on lft. Facing North.