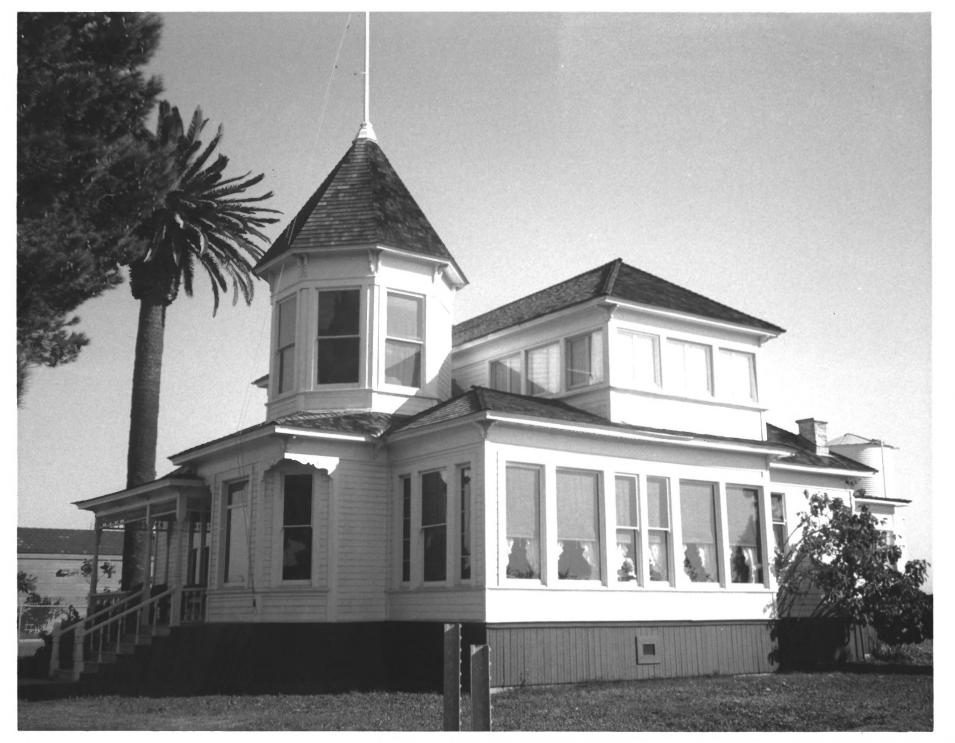

## The Newland House 1 of 12. 19820 Beach Blvd. Huntington Beach, CA 92648

Kathy Dahms, photographer October 1983 H.B. Historical Society Archives Front facade, west elevation

The Newland House 2 of 12. 19820 Beach Blvd. Huntington Beach, CA 92646 Kathy Dahms, photographer October 1983 H.B. Historical Society Archives West & south elevations showing porch, tower, sunroom windows.Facing N.E.