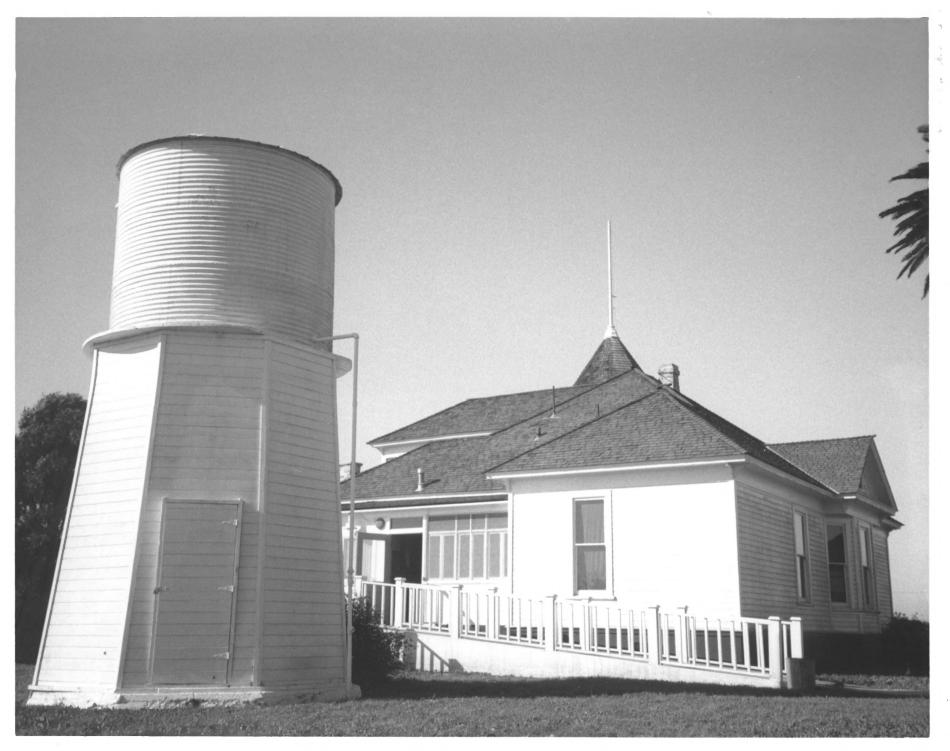

The Newland House 4 of 12 19820 Beach Blvd. Huntington Beach, CA 92646

Kathy Dahms, photographer October 1983

H.B. Historical Society Archives Rear of house showing water tower. Facing S.W.

The Newland House 5 of 12 19820 Beach Blvd. Huntington Beach, CA 92646 Kathy Dahms, photographer October 1983 H.B. Historical Society Archives North elevation showing 3-window angled bay of master bdrom, Facing S.