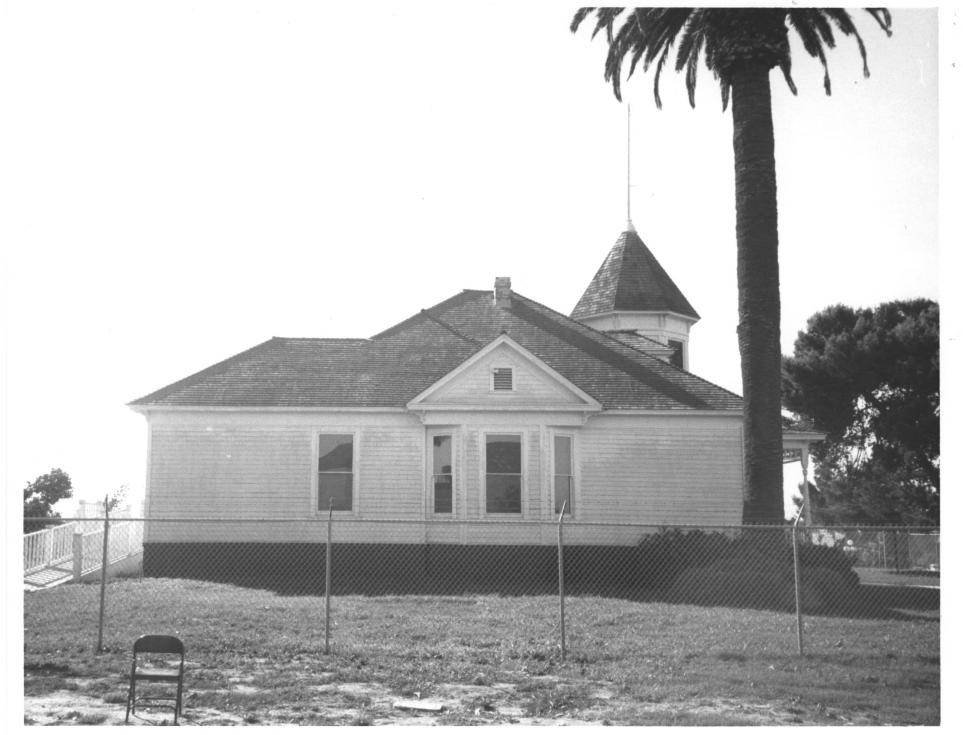

The Newland House 4 of 12 19820 Beach Blvd. Huntington Beach, CA 92646

Kathy Dahms, photographer October 1983

H.B. Historical Society Archives Rear of house showing water tower. Facing S.W.

The Newland House 5 of 12 19820 Beach Blvd. Huntington Beach, CA 92646 Kathy Dahms, photographer October 1983 H.B. Historical Society Archives North elevation showing 3-window angled bay of master bdrom, Facing S.