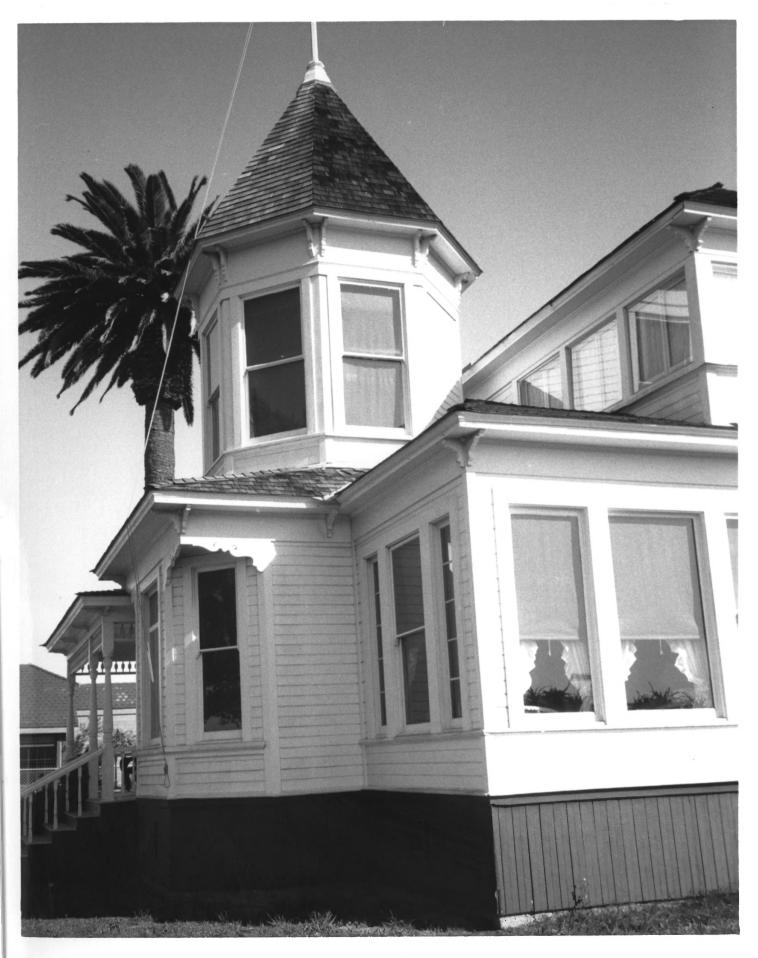

The Newland House 3 of 12. 19820 Beach Blvd. Huntington Beach, CA 92648

Kathy Dahms, photographer October 1983

H.B. Historical Society Archives Front porch, tower & 1st floor portion of sunroom. Facing N.E.