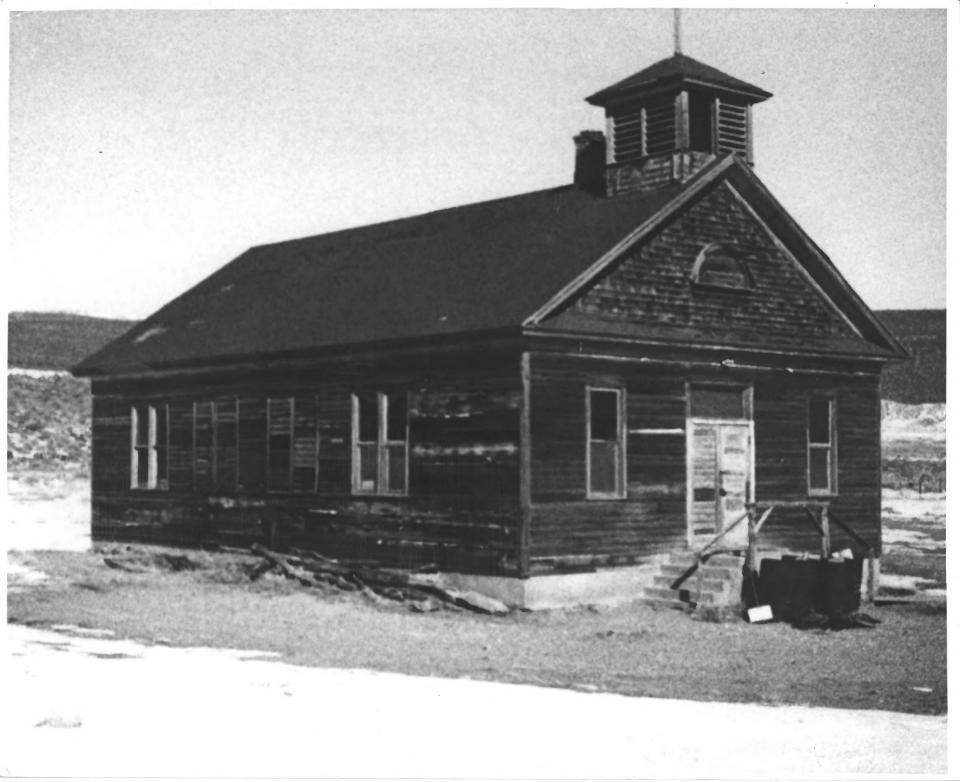

| Form   | No. 10-3                               | 0-301a UNITED STATES DEPARTMENT OF THE INTERIOR<br>NATIONAL PARK SERVICE                          |                  | STATE        |                                     |      |  |
|--------|----------------------------------------|---------------------------------------------------------------------------------------------------|------------------|--------------|-------------------------------------|------|--|
| (7/72) |                                        |                                                                                                   |                  | Colorado     |                                     |      |  |
|        |                                        | NATIONAL REGISTER OF HISTORIC PLACES                                                              | s                | COUNTY       |                                     |      |  |
|        |                                        |                                                                                                   |                  | Moffat       |                                     |      |  |
|        |                                        | PROPERTY PHOTOGRAPH FORM                                                                          | FOR NPS USE ONLY |              |                                     |      |  |
| S      |                                        | (Type all entries - attach to or enclose with photograp                                           | aph)             | ANTRY NUMBER |                                     | DATE |  |
| z      |                                        |                                                                                                   | -                | 4            |                                     |      |  |
|        | 1. NA                                  |                                                                                                   |                  |              |                                     |      |  |
| 0      | - F                                    | COMMON: Old Ladore School                                                                         |                  |              |                                     |      |  |
| _      |                                        |                                                                                                   |                  |              |                                     |      |  |
| H      | P0000000000000000000000000000000000000 | ICATION                                                                                           |                  |              |                                     |      |  |
| U      |                                        |                                                                                                   |                  | a from Catoo |                                     | odom |  |
|        |                                        | Off Rd 318, 85 miles west of Craig, 5 miles from Gates of Lodore<br>CITY OR TOWN:<br>Brown's Park |                  |              |                                     |      |  |
| R      | 1                                      |                                                                                                   |                  |              |                                     |      |  |
| H      | -                                      | TATE: CODE COUN                                                                                   | NTY:             | 81197        | <u> </u>                            | CODE |  |
| ·<br>S |                                        | colorado 08                                                                                       | Mof              | Fat 1 D. A   | 0                                   | 081  |  |
|        |                                        | 3. PHOTO REFERENCE                                                                                |                  |              |                                     |      |  |
| Z      |                                        | HOTO CREDIT: Marie Allen                                                                          |                  | O MAR 29     | E                                   | 1    |  |
|        | D                                      | ате обрното: 1974                                                                                 |                  |              | -                                   |      |  |
| ш      | N                                      | EGATIVE FILED AT:                                                                                 |                  | NATIONAL     | N                                   |      |  |
| ш      |                                        | Greystone, Colorado 81636                                                                         |                  | REGISTE      | N                                   |      |  |
| S      |                                        | ENTIFICATION                                                                                      |                  | Nr. Carl     | $\underline{\langle \cdot \rangle}$ |      |  |
|        | D                                      | ESCRIBE VIEW, DIRECTION, ETC.                                                                     |                  | (STT3)       | 5                                   |      |  |
|        |                                        | Shows front and side facades of school building.                                                  |                  |              |                                     |      |  |
|        |                                        |                                                                                                   |                  |              |                                     |      |  |
| . \    |                                        | DDODEDTY OF THE NATIONAL R                                                                        | 1613             | IEK          |                                     |      |  |
| E1281  |                                        | PROPERTY OF THE NATIONAL REGISTER                                                                 |                  |              |                                     |      |  |
| 5      | L                                      |                                                                                                   |                  |              |                                     |      |  |