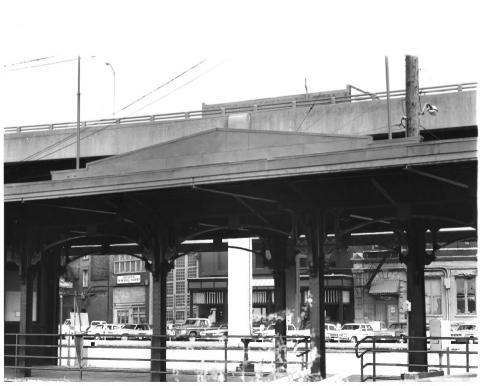

col parel

/ SUNRE

1989

K

STATE UNITED STATES DEPARTMENT OF THE INTERIOR Form No. 10-301a NATIONAL PARK SERVICE (7/72)Washington COUNTY NATIONAL REGISTER OF HISTORIC PLACES King PROPERTY PHOTOGRAPH FORM FOR NPS USE ONLY ENTRY NUMBER DATE (Type all entries - attach to or enclose with photograph) S z I. NAME Washington Street Public Boat Landing 0 COMMON: AND/OR HISTORIC: Seattle Harbor Department Shelter LOCATION STREET AND NUMBER: C S. Washington Street, 100' right of way, west of Alaskan Way  $\supset$ CITY OR TOWN: œ Seattle. -STATE: COUNTY: CODE CODE Washington 53 S King 033 PHOTO REFERENCE NOV 1 9 1973 Grant M. Haller PHOTO CREDIT: 1972 DATE OF PHOTO: NATIONAL ш NEGATIVE FILED AT: REGISTE Grant Haller, Seattle Times Newspaper ш 4. IDENTIFICATION DESCRIBE VIEW, DIRECTION, ETC. West facade, view looking east. Photo taken from nearby pier.