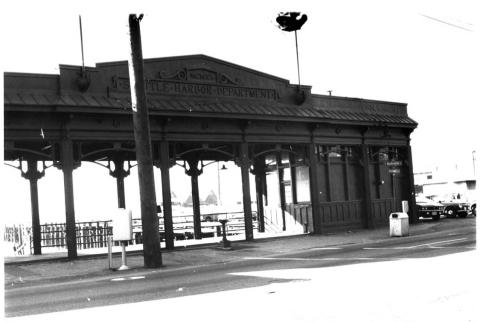

| Form No. 10-301a<br>(7/72) |                                                                                                                                       | UNITED STATES DEPARTMENT OF THE INTERIOR NATIONAL PARK SERVICE |    |                  | STATE<br>Washington |      |  |
|----------------------------|---------------------------------------------------------------------------------------------------------------------------------------|----------------------------------------------------------------|----|------------------|---------------------|------|--|
|                            | NAT                                                                                                                                   | IONAL REGISTER OF HISTORIC PLACES                              |    |                  | COUNTY              |      |  |
|                            | P                                                                                                                                     | ROPERTY PHOTOGRAPH                                             |    | FOR NPS USE ONLY |                     |      |  |
| S                          | (Type all entries - attach to or enclose with photograph)                                                                             |                                                                |    |                  | ENTRY NUMBER        | DATE |  |
|                            |                                                                                                                                       |                                                                |    | rograpii)        | IIIN 1 0 1974       |      |  |
|                            | 1. NAME                                                                                                                               |                                                                |    |                  |                     |      |  |
| 0                          | COMMON: Washington Street Public Boat Landing Facility AND/ORHISTORIC: Seattle Harbor Department Shelter                              |                                                                |    |                  |                     |      |  |
| _                          |                                                                                                                                       |                                                                |    |                  |                     |      |  |
| -                          | 2. LOCATION                                                                                                                           |                                                                |    |                  |                     |      |  |
| ບົ                         | S. Washington Street, 100' right of way, west of Alaskan Way  CITY OR TOWN:  Seattle                                                  |                                                                |    |                  |                     |      |  |
| $\supset$                  |                                                                                                                                       |                                                                |    |                  |                     |      |  |
| -                          |                                                                                                                                       |                                                                |    |                  |                     |      |  |
| œ                          |                                                                                                                                       |                                                                |    |                  |                     |      |  |
| -                          | STATE:                                                                                                                                | ATE: CODE CO                                                   |    | COUNTY:          | UN TY:              |      |  |
| S                          |                                                                                                                                       | Washington                                                     | 53 | 1                | King                | 033  |  |
| <b>z</b>                   | 3. PHOTO REFERE                                                                                                                       | PHOTO REFERENCE                                                |    |                  |                     |      |  |
| _ `                        | PHOTO CREDIT: Ann Brians DATE OF PHOTO: NOVEMber, 1973 NEGATIVE FILED AT: Office of Pioneer Square District Manager  4 IDENTIFICATION |                                                                |    |                  |                     |      |  |
|                            |                                                                                                                                       |                                                                |    |                  |                     |      |  |
| ш                          |                                                                                                                                       |                                                                |    |                  |                     |      |  |
|                            |                                                                                                                                       |                                                                |    |                  |                     |      |  |
| 0, 1                       | DESCRIBE VIEW                                                                                                                         | , DIRECTION, ETC.                                              |    |                  |                     |      |  |
|                            |                                                                                                                                       | Street side                                                    |    |                  |                     |      |  |