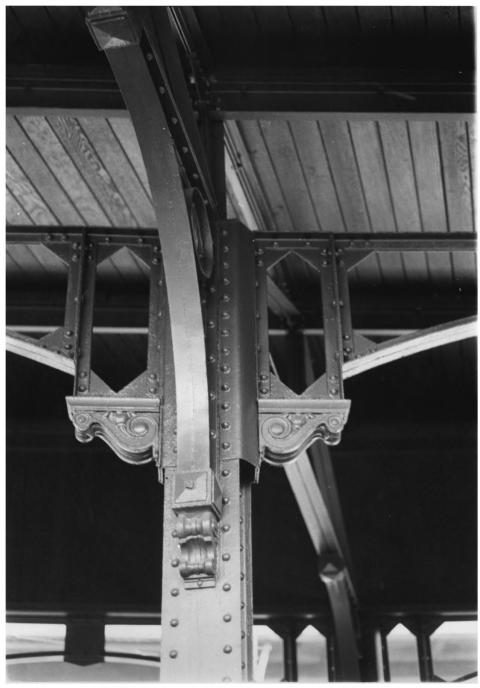

| (7/72)<br>•      | UNITED STATES DEPARTMENT OF THE INTERIOR NATIONAL PARK SERVICE  NATIONAL REGISTER OF HISTORIC PLACES PROPERTY PHOTOGRAPH FORM (Type all entries - attach to or enclose with photograph)               |                       |         | Washington COUNTY King FOR NPS USE ONL ENTRY NUMBER | Y    |     |  |
|------------------|-------------------------------------------------------------------------------------------------------------------------------------------------------------------------------------------------------|-----------------------|---------|-----------------------------------------------------|------|-----|--|
|                  | COMMON: Washington Street Public Boat Landing Facility AND/OR HISTORIC: Seattle Harbor Department Shelter  LOCATION  STREET AND NUMBER:  S. Washington Street, 100' right of way, west of Alaskan Way |                       |         |                                                     |      |     |  |
| ₩<br>-<br>-<br>- | Seattle STATE: Washington 3. PHOTO REFERENCE                                                                                                                                                          |                       | 53      | COUNTY:                                             | King | 033 |  |
|                  | PHOTO CREDIT: Ann Brians DATE OF PHOTO: NOVEMBER, 1973 NEGATIVE FILED AT: Office of Pioneer Square District Manager DESCRIBE VIEW, DIRECTION, ETC.                                                    |                       |         |                                                     |      |     |  |
|                  |                                                                                                                                                                                                       | Structural detail (in | terior) |                                                     |      |     |  |