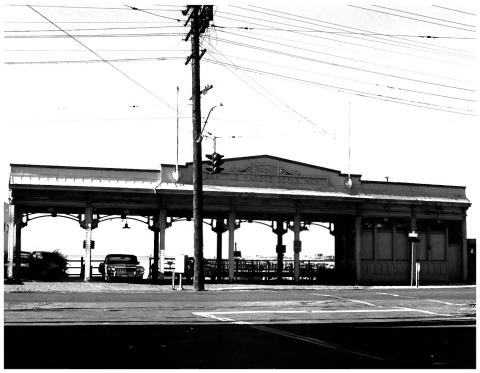

col parel

/ SUNRE

1989

K

STATE UNITED STATES DEPARTMENT OF THE INTERIOR Form No. 10-301a NATIONAL PARK SERVICE (7/72)Washington COUNTY NATIONAL REGISTER OF HISTORIC PLACES King PROPERTY PHOTOGRAPH FORM FOR NPS USE ONLY ENTRY NUMBER DATE (Type all entries - attach to or enclose with photograph) S z I. NAME Washington Street Public Boat Landing 0 COMMON: AND/OR HISTORIC: Seattle Harbor Department Shelter LOCATION STREET AND NUMBER: C S. Washington Street, 100' right of way, west of Alaskan Way  $\supset$ CITY OR TOWN: œ Seattle. -STATE: COUNTY: CODE CODE Washington 53 S King 033 PHOTO REFERENCE NOV 1 9 1973 Grant M. Haller PHOTO CREDIT: 1972 DATE OF PHOTO: NATIONAL ш NEGATIVE FILED AT: REGISTE Grant Haller, Seattle Times Newspaper ш 4. IDENTIFICATION DESCRIBE VIEW, DIRECTION, ETC. West facade, view looking east. Photo taken from nearby pier.