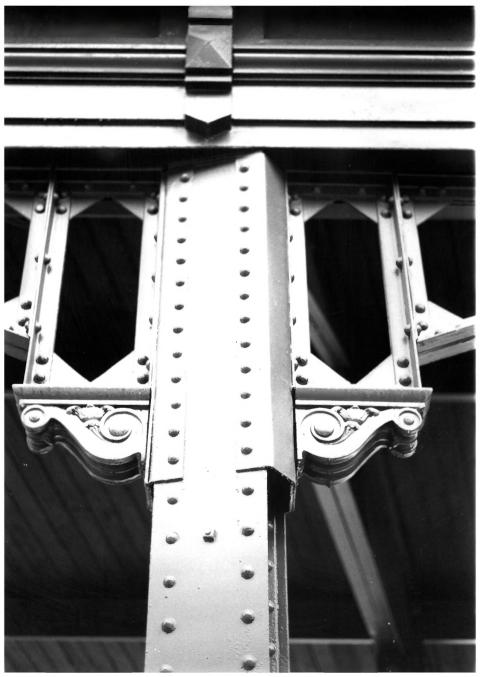

| (7/72)<br>•      | UNITED STATES DEPARTMENT OF THE INTERIOR NATIONAL PARK SERVICE  NATIONAL REGISTER OF HISTORIC PLACES PROPERTY PHOTOGRAPH FORM (Type all entries - attach to or enclose with photograph)               |                       |         | Washington COUNTY King FOR NPS USE ONL ENTRY NUMBER | Y    |     |  |
|------------------|-------------------------------------------------------------------------------------------------------------------------------------------------------------------------------------------------------|-----------------------|---------|-----------------------------------------------------|------|-----|--|
|                  | COMMON: Washington Street Public Boat Landing Facility AND/OR HISTORIC: Seattle Harbor Department Shelter  LOCATION  STREET AND NUMBER:  S. Washington Street, 100' right of way, west of Alaskan Way |                       |         |                                                     |      |     |  |
| ₩<br>-<br>-<br>- | Seattle STATE: Washington 3. PHOTO REFERENCE                                                                                                                                                          |                       | 53      | COUNTY:                                             | King | 033 |  |
|                  | PHOTO CREDIT: Ann Brians DATE OF PHOTO: NOVEMBER, 1973 NEGATIVE FILED AT: Office of Pioneer Square District Manager DESCRIBE VIEW, DIRECTION, ETC.                                                    |                       |         |                                                     |      |     |  |
|                  |                                                                                                                                                                                                       | Structural detail (in | terior) |                                                     |      |     |  |