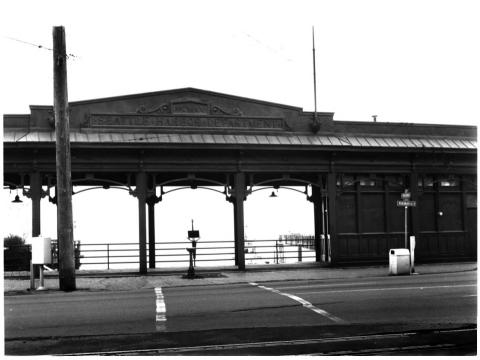

| Form (7/72) | 1401 10-2010                                                                                                                                      | UNITED STATES DEPARTMENT OF THE INTERIOR NATIONAL PARK SERVICE                 |    | Washington COUNTY King |                  |      |  |  |
|-------------|---------------------------------------------------------------------------------------------------------------------------------------------------|--------------------------------------------------------------------------------|----|------------------------|------------------|------|--|--|
| ,,,,        |                                                                                                                                                   | ONAL REGISTER OF HISTORIC PLACES ROPERTY PHOTOGRAPH FORM                       |    |                        |                  |      |  |  |
|             | PR                                                                                                                                                |                                                                                |    |                        | FOR NPS USE ONLY |      |  |  |
| S           | (Type all entries - attach to or enclose with photograph)                                                                                         |                                                                                |    |                        | JUN 10 MAR       | DATE |  |  |
| Z           | 1. NAME ,                                                                                                                                         |                                                                                |    |                        |                  |      |  |  |
| 0           | common: Washington Street Public Boat Landing Facility                                                                                            |                                                                                |    |                        |                  |      |  |  |
| _           | AND/OR HISTORIC: Seattle Harbor Department Shelter  2. LOCATION  STREET AND NUMBER:  S. Washington Street, 100' right of way, west of Alaskan Way |                                                                                |    |                        |                  |      |  |  |
| -           |                                                                                                                                                   |                                                                                |    |                        |                  |      |  |  |
| ပ           |                                                                                                                                                   |                                                                                |    |                        |                  |      |  |  |
| RU          | CITY OR TOWN:                                                                                                                                     |                                                                                |    |                        |                  |      |  |  |
| ST          | STATE:                                                                                                                                            | Washington                                                                     | 53 | COUNTY:                | King             | 033  |  |  |
| z           | A PUATA PETERALAT                                                                                                                                 |                                                                                |    |                        |                  |      |  |  |
| _           | PHOTO CREDIT:                                                                                                                                     | Ann Brians                                                                     |    |                        |                  |      |  |  |
|             | DATE OF PHOTO:                                                                                                                                    | November, 1973                                                                 |    |                        |                  |      |  |  |
| ш           | NEGATIVE FILED                                                                                                                                    | NEGATIVE FILED AT: Office of Pioneer Square District Manager 4. IDENTIFICATION |    |                        |                  |      |  |  |
| S           | 4. IDENTIFICATION                                                                                                                                 |                                                                                |    |                        |                  |      |  |  |
| 0,          | DESCRIBE VIEW, DIRECTION, ETC.                                                                                                                    |                                                                                |    |                        |                  |      |  |  |
|             |                                                                                                                                                   | Street side                                                                    |    |                        |                  |      |  |  |