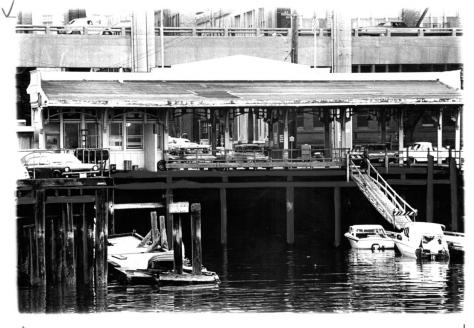

col parel

/ SUNRE

1989

K

STATE UNITED STATES DEPARTMENT OF THE INTERIOR Form No. 10-301a NATIONAL PARK SERVICE (7/72)Washington COUNTY NATIONAL REGISTER OF HISTORIC PLACES King PROPERTY PHOTOGRAPH FORM FOR NPS USE ONLY ENTRY NUMBER DATE (Type all entries - attach to or enclose with photograph) S z I. NAME Washington Street Public Boat Landing 0 COMMON: AND/OR HISTORIC: Seattle Harbor Department Shelter LOCATION STREET AND NUMBER: C S. Washington Street, 100' right of way, west of Alaskan Way  $\supset$ CITY OR TOWN: œ Seattle. -STATE: COUNTY: CODE CODE Washington 53 S King 033 PHOTO REFERENCE NOV 1 9 1973 Grant M. Haller PHOTO CREDIT: 1972 DATE OF PHOTO: NATIONAL ш NEGATIVE FILED AT: REGISTE Grant Haller, Seattle Times Newspaper ш 4. IDENTIFICATION DESCRIBE VIEW, DIRECTION, ETC. West facade, view looking east. Photo taken from nearby pier.