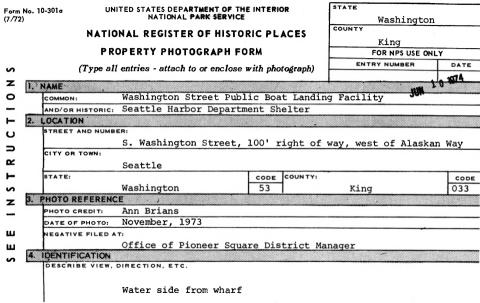

| Form (7/72) | 1401 10-2010                                                                                                                                      | UNITED STATES DEPARTMENT OF THE INTERIOR NATIONAL PARK SERVICE                 |    | Washington COUNTY King |                  |      |  |  |
|-------------|---------------------------------------------------------------------------------------------------------------------------------------------------|--------------------------------------------------------------------------------|----|------------------------|------------------|------|--|--|
| ,,,,        |                                                                                                                                                   | ONAL REGISTER OF HISTORIC PLACES ROPERTY PHOTOGRAPH FORM                       |    |                        |                  |      |  |  |
|             | PR                                                                                                                                                |                                                                                |    |                        | FOR NPS USE ONLY |      |  |  |
| S           | (Type all entries - attach to or enclose with photograph)                                                                                         |                                                                                |    |                        | JUN 10 MAR       | DATE |  |  |
| Z           | 1. NAME ,                                                                                                                                         |                                                                                |    |                        |                  |      |  |  |
| 0           | common: Washington Street Public Boat Landing Facility                                                                                            |                                                                                |    |                        |                  |      |  |  |
| _           | AND/OR HISTORIC: Seattle Harbor Department Shelter  2. LOCATION  STREET AND NUMBER:  S. Washington Street, 100' right of way, west of Alaskan Way |                                                                                |    |                        |                  |      |  |  |
| -           |                                                                                                                                                   |                                                                                |    |                        |                  |      |  |  |
| ပ           |                                                                                                                                                   |                                                                                |    |                        |                  |      |  |  |
| RU          | CITY OR TOWN:                                                                                                                                     |                                                                                |    |                        |                  |      |  |  |
| ST          | STATE:                                                                                                                                            | Washington                                                                     | 53 | COUNTY:                | King             | 033  |  |  |
| z           | A PUATA PETERALAT                                                                                                                                 |                                                                                |    |                        |                  |      |  |  |
| _           | PHOTO CREDIT:                                                                                                                                     | Ann Brians                                                                     |    |                        |                  |      |  |  |
|             | DATE OF PHOTO:                                                                                                                                    | November, 1973                                                                 |    |                        |                  |      |  |  |
| ш           | NEGATIVE FILED                                                                                                                                    | NEGATIVE FILED AT: Office of Pioneer Square District Manager 4. IDENTIFICATION |    |                        |                  |      |  |  |
| S           | 4. IDENTIFICATION                                                                                                                                 |                                                                                |    |                        |                  |      |  |  |
| 0,          | DESCRIBE VIEW, DIRECTION, ETC.                                                                                                                    |                                                                                |    |                        |                  |      |  |  |
|             |                                                                                                                                                   | Street side                                                                    |    |                        |                  |      |  |  |