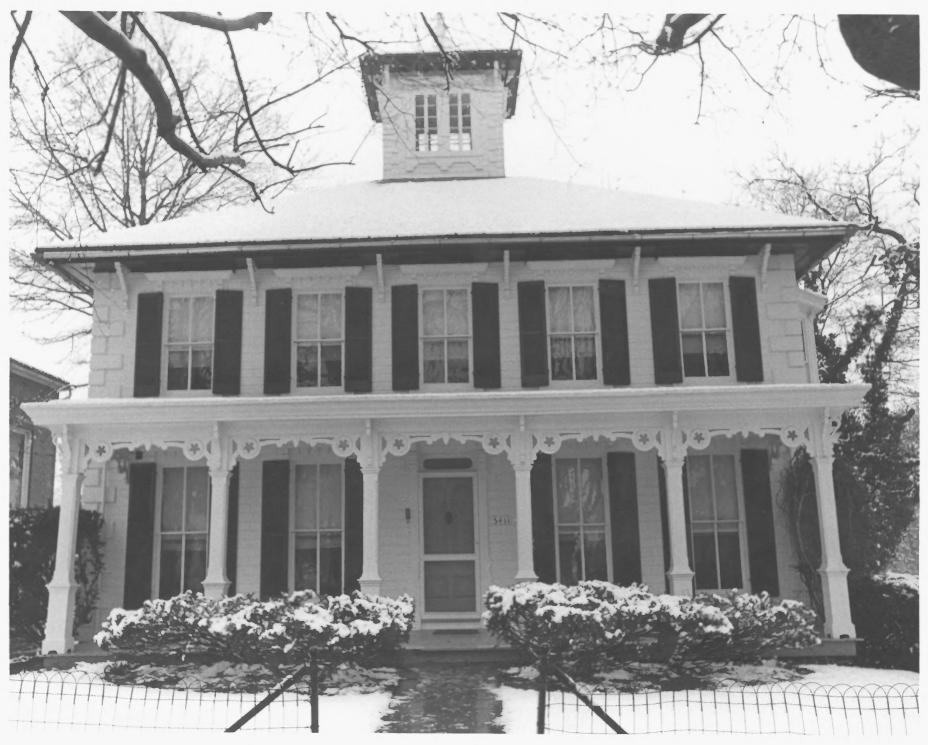

1 NAME

HISTORIC

AND/OR COMMON

WEAVER-FOX HOUSE

2 LOCATION

CITY, TOWN

Uniontown

\_\_VICINITY OF

COUNTY Carroll

STATE Maryland

3 PHOTO REFERENCE

PHOTO CREDIT

James A. Caufield

DATE OF PHOTO 2/75

NEGATIVE FILED AT Maryland Historical Trust, Annapolis, Md.

4 IDENTIFICATION

DESCRIBE VIEW, DIRECTION, ETC. IF DISTRICT, GIVE BUILDING NAME & STREET

PHOTO NO.

North facade

1