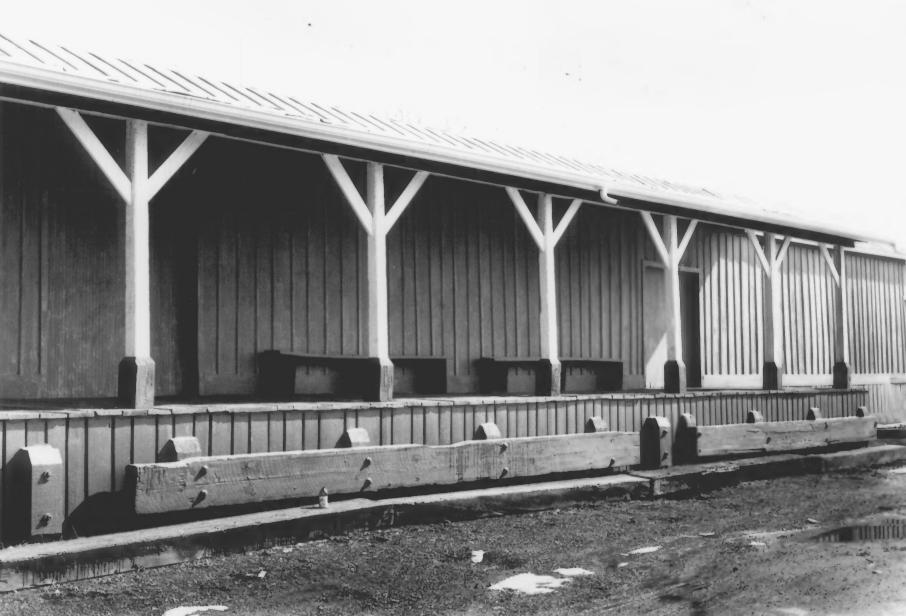

HARTSIVLLE DEPOT Broadway Street Hartsville, Tennessee Trousdale County JUN 3 . 1980 Photo by: Shain Terrell Date: February, 1980 Neg: Mid-Cumberland Council of Governments, Nashville Camera looking E, weight scales 11 of 12