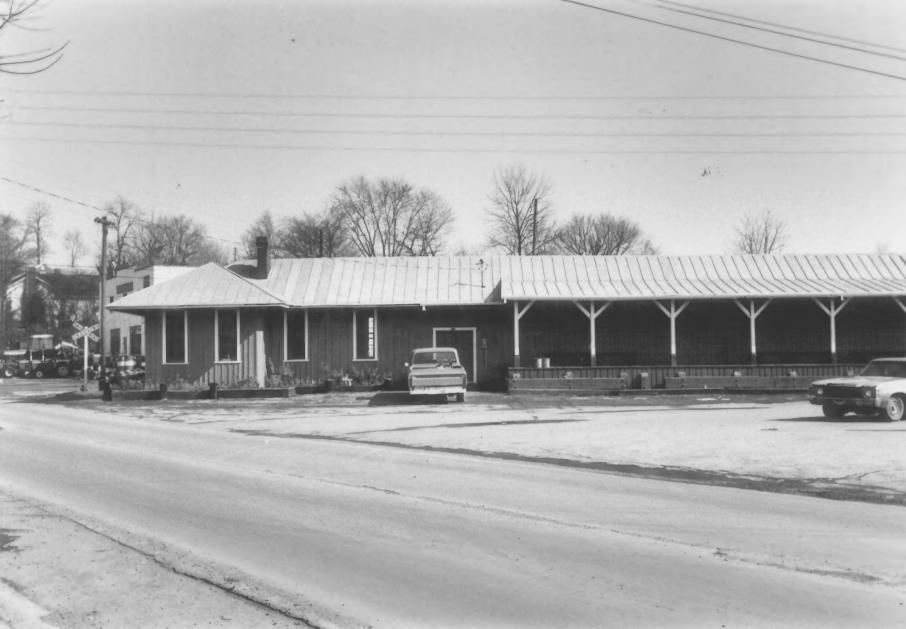

HARTSVILLE DEPOT JUN 3 19.91 Broadway Street M/ Hartsville, Tennessee Trousdale County Photo by: Shain Terrell Date: February, 1980 Neg: Mid-Cumberland Council of Governments, Nashville Camera looking SE; facade and south elevation 1 of 12