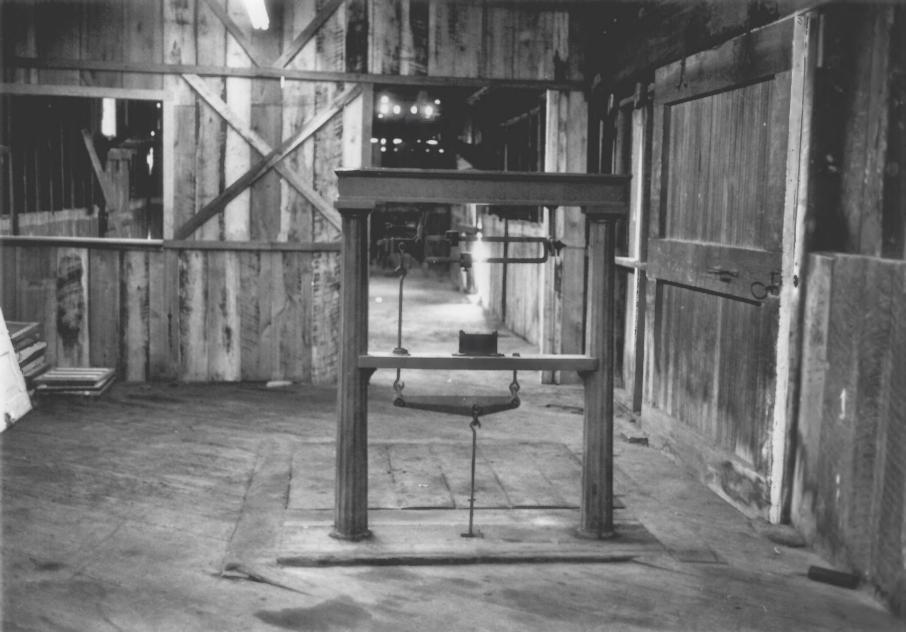

HARTSIVLLE DEPOT Broadway Street Hartsville, Tennessee Trousdale County JUN 3 . 1980 Photo by: Shain Terrell Date: February, 1980 Neg: Mid-Cumberland Council of Governments, Nashville Camera looking E, weight scales 11 of 12