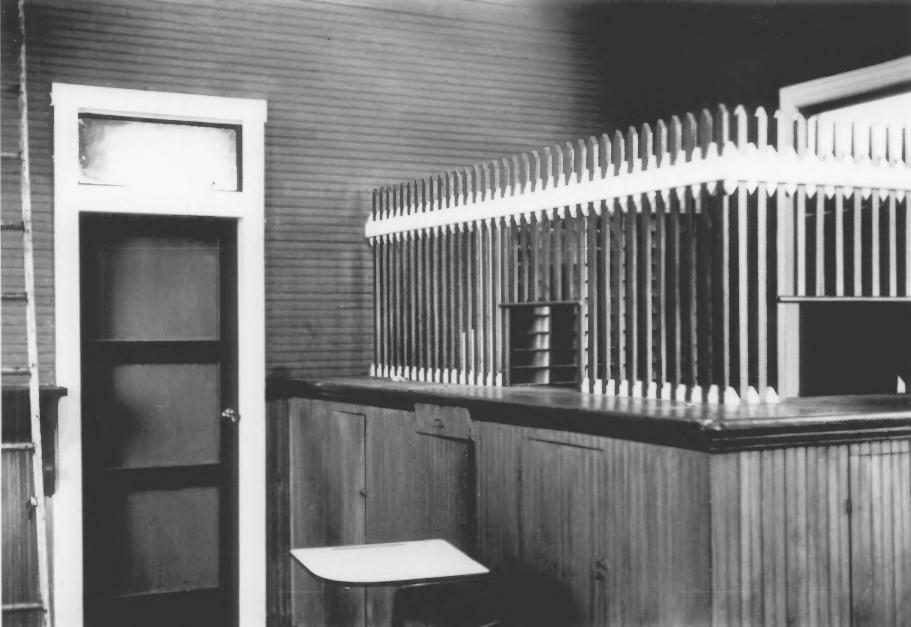

```
HARTSVILLE DEPOT
```

- Broadway Street Hartsville, Tennessee Trousdale County
- Photo by: Shain Terrell
- Date: February, 1980
- Neg: Mid-Cumberland Council of Governments,
  - Nashville
- Camera looking NW; Office, (recreation office) 9 of 12