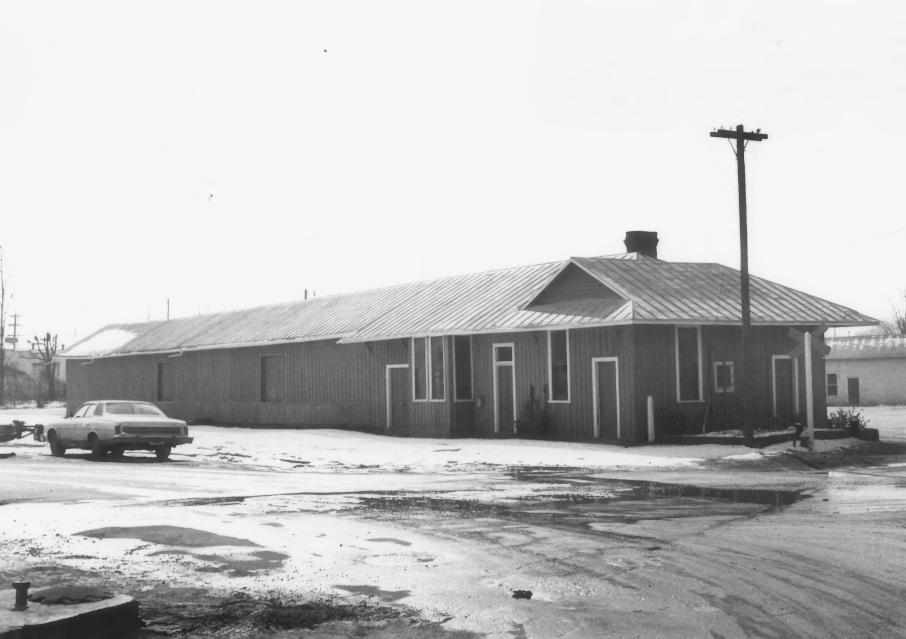

HARTSVILLE DEPOT Broadway Street Hartsville, Tennessee Trousdale County Photo by: Shain Terrell Date: February, 1980 Neg: Mid-Cumberland Council of Governments. Nashville Camera looking N; S elevation JUN 3 1980 5 of 12 . . . 3

HARTSVILLE DEPOT Broadway Street Hartsville, Tennessee Trousdale County Photo by: Shain Terrell Date: February, 1980 Neg: Mid-Cumberland Council of Governments, Nashville Camera looking N, S elevation JUN 30 6 of 12