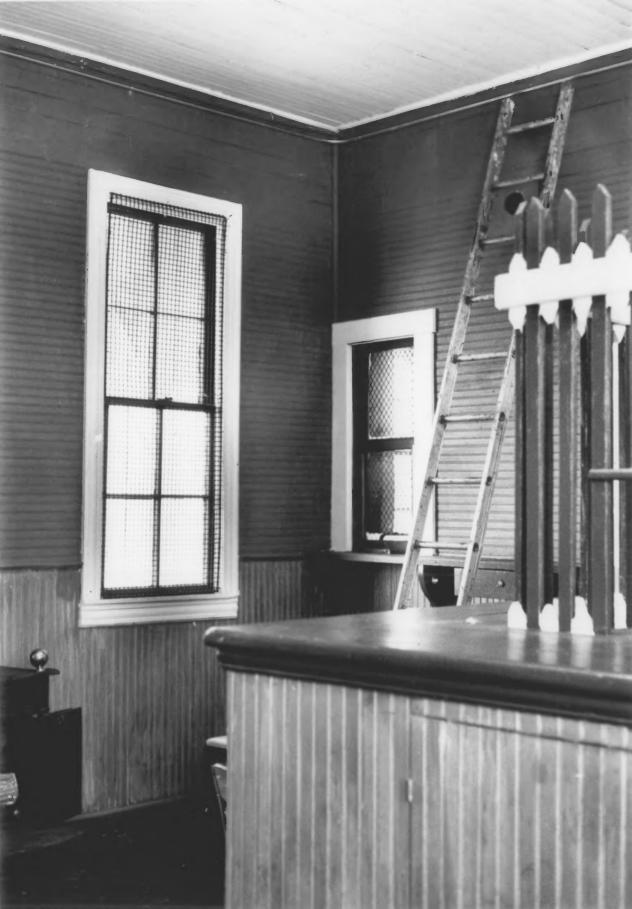

HARTSVILLE DEPOT .11 3 Broadway Street Hartsville, Tennessee Trousdale County 1980 JUN 3 Photo by: Shain Terrell Date: February, 1980 Neg: Mid-Cumberland Council of Governments, Nashville Camera looking SW; Office/ window detail 12 of 12