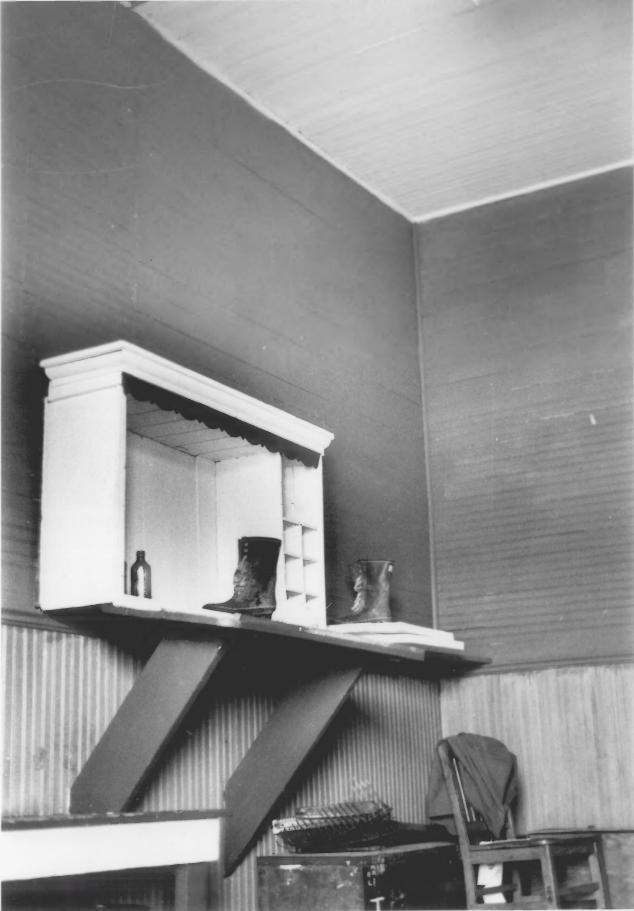

HARTSVILLE DEPOT .11 3 Broadway Street Hartsville, Tennessee Trousdale County 1980 JUN 3 Photo by: Shain Terrell Date: February, 1980 Neg: Mid-Cumberland Council of Governments, Nashville Camera looking SW; Office/ window detail 12 of 12