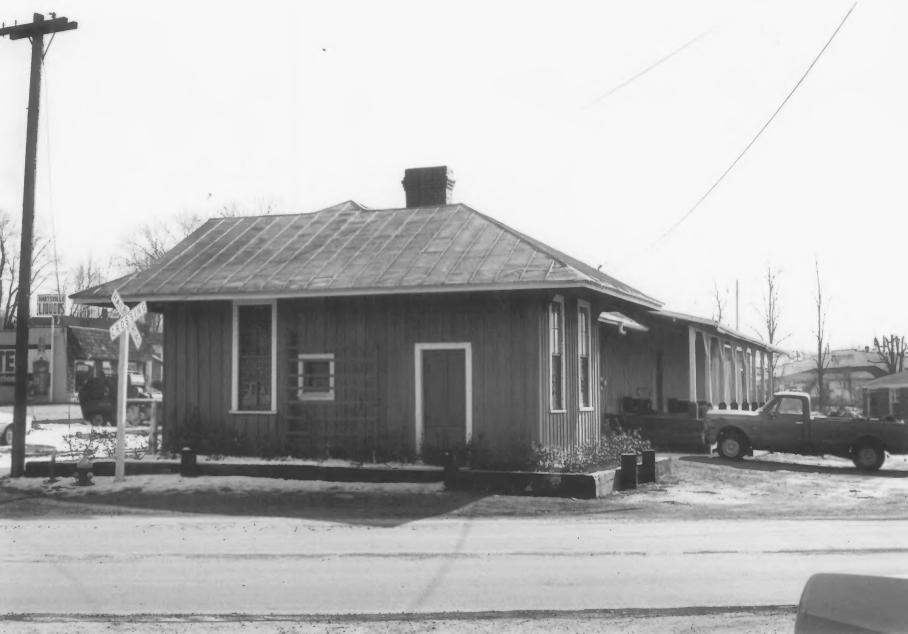

HARTSVILLE DEPOT JUN 3 19.91 Broadway Street M/ Hartsville, Tennessee Trousdale County Photo by: Shain Terrell Date: February, 1980 Neg: Mid-Cumberland Council of Governments, Nashville Camera looking SE; facade and south elevation 1 of 12