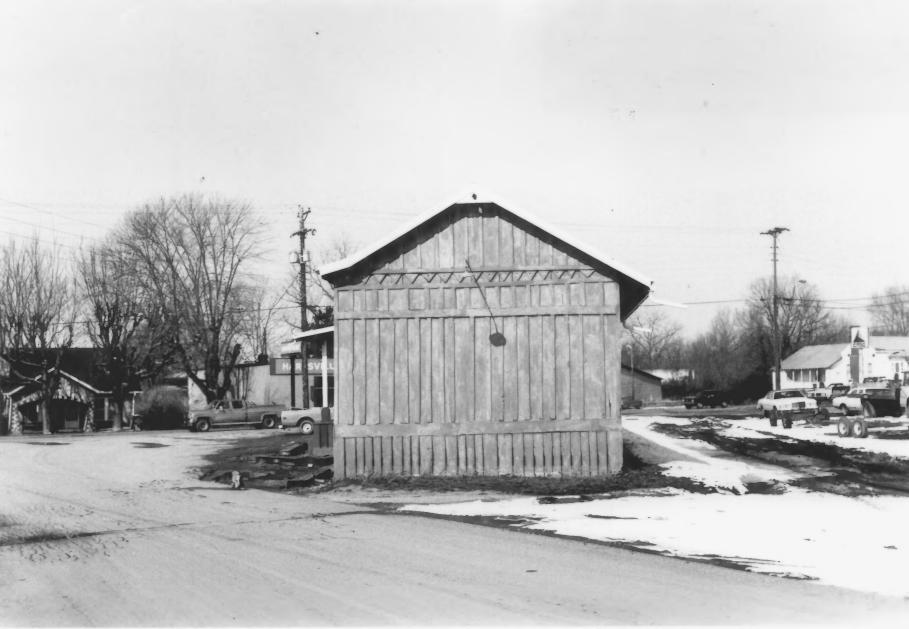

HARTSIVLLE DEPOT Broadway Street Hartsville, Tennessee Trousdale County JUN 3 . 1980 Photo by: Shain Terrell Date: February, 1980 Neg: Mid-Cumberland Council of Governments, Nashville Camera looking E, weight scales 11 of 12