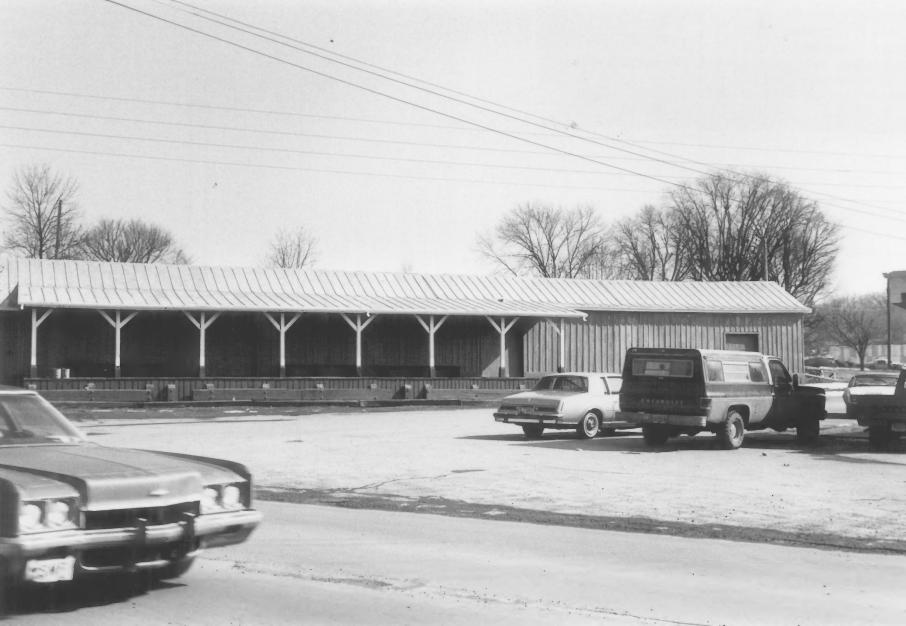

HARTSVILLE DEPOT Broadway Street Hartsville, Tennessee Trousdale County Photo by: Shain Terrell Date: February, 1980 Neg: Mid-Cumberland Council of Governments. Nashville Camera looking N; S elevation JUN 3 1980 5 of 12 . . . 3

HARTSVILLE DEPOT Broadway Street Hartsville, Tennessee Trousdale County Photo by: Shain Terrell Date: February, 1980 Neg: Mid-Cumberland Council of Governments, Nashville Camera looking N, S elevation JUN 30 6 of 12