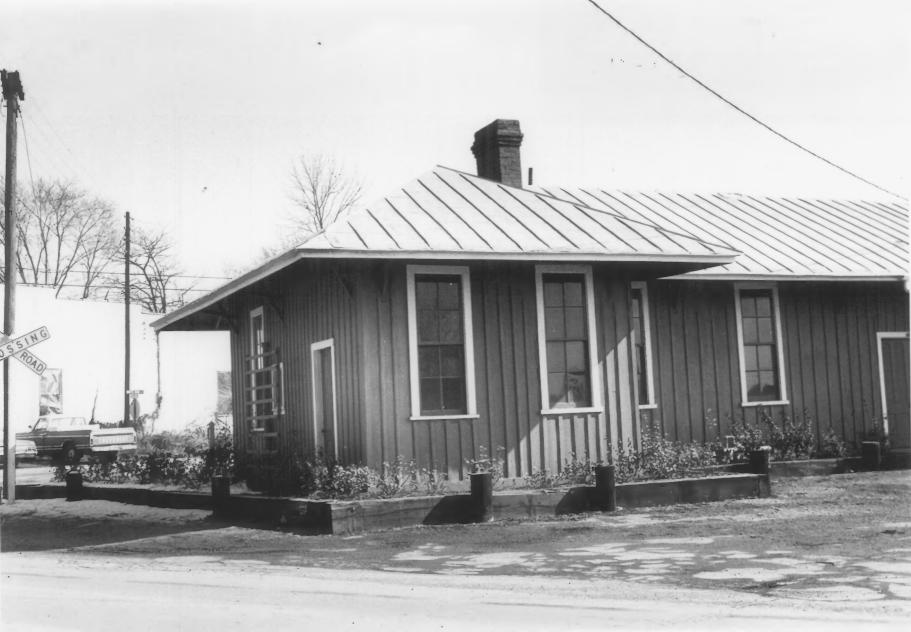

- HARTSVILLE DEPOT
- Broadway Street Hartsville, Tennessee Trousdale County
- Photo by: Shain Terrell
- Date: February, 1980
- ell JUN 3 1980
- Neg: Mid-Cumberland Council of Governments, Nashville
- Camera looking N; front section and S elevation 3 of 12