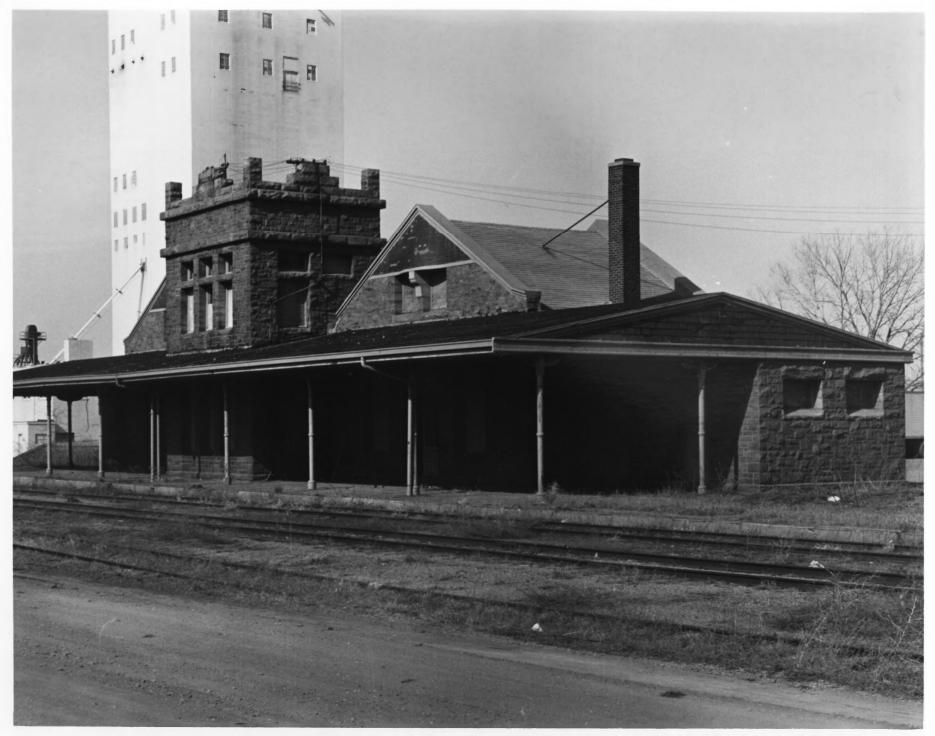

Illinois Central Railroad Depot Sioux Falls, South Dakota Spencer Ruff 1983 Historical Preservation Center Side, north facade Photo 4

Illinois Central Railroad Depot Sioux Falls, South Dakota Spencer Ruff 1983 Historical Preservation Center Front, west facade Photo 5