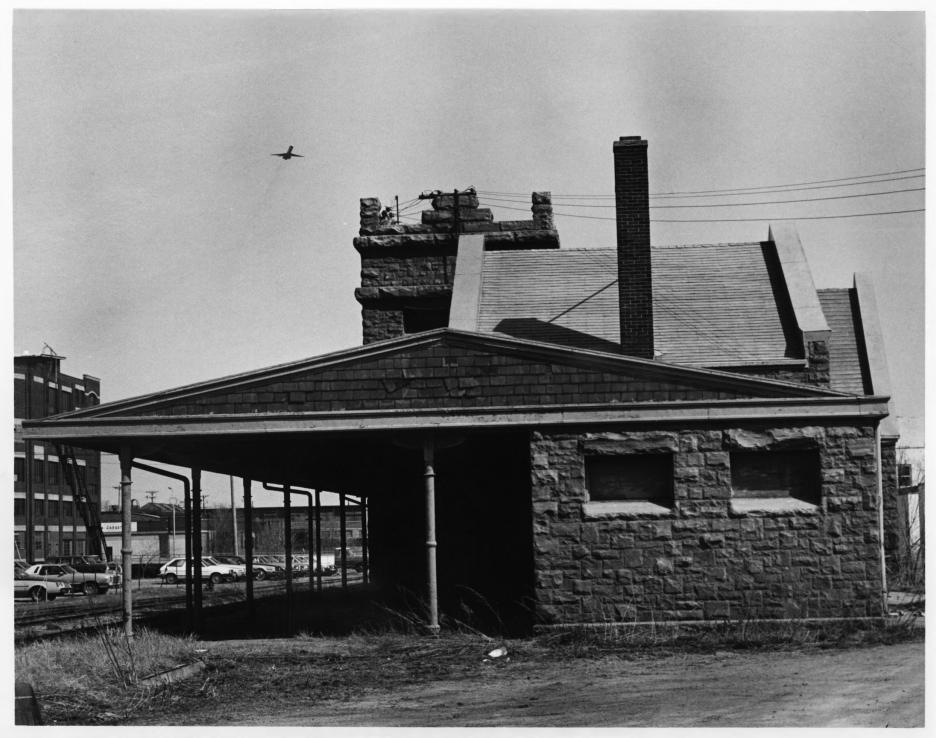

Illinois Central Railroad Depot Sioux Falls, South Dakota Spencer Ruff 1983 Historical Preservation Center Side, north facade, loading dock Photo 6