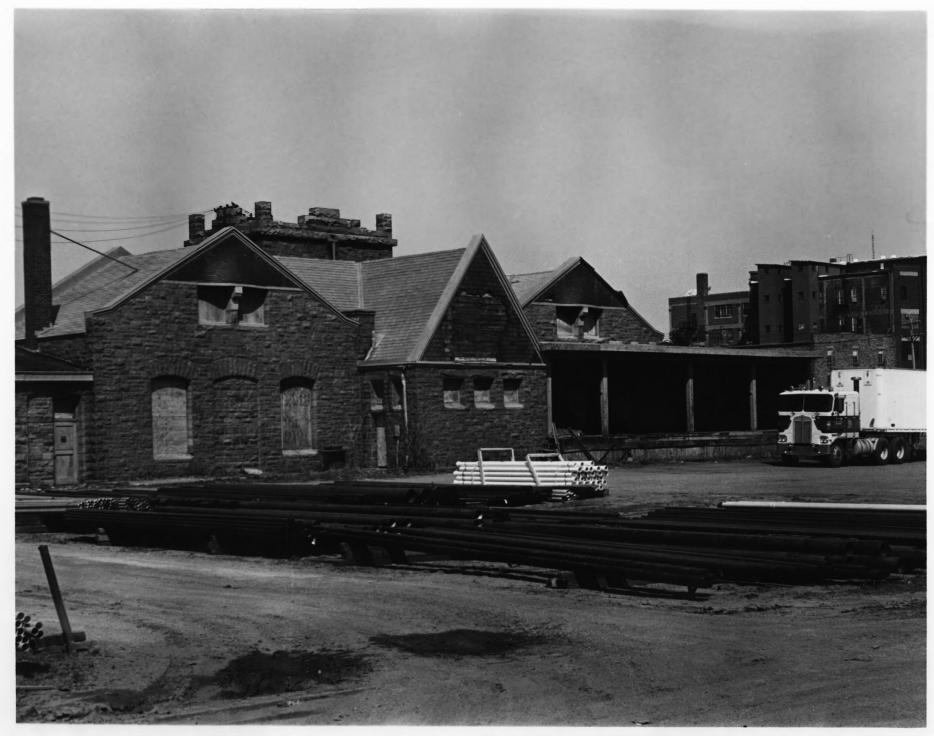

Illinois Central Railroad Depot Sioux Falls, South Dakota Spencer Ruff 1983 Historical Preservation Center Rear, east facade Photo 2

Illinois Central Railroad Depot Sioux Falls, South Dakota Spencer Ruff 1983 Historical Preservation Center Side, south facade Photo 3