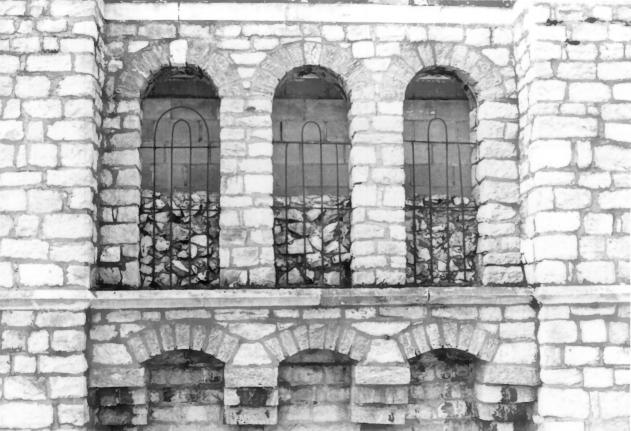

Photo by: Mary Jean Harrison Date: Setpember 19, 1986 Neg: Tennessee Historical Commission

Close-up view of the north wall, camera facing south