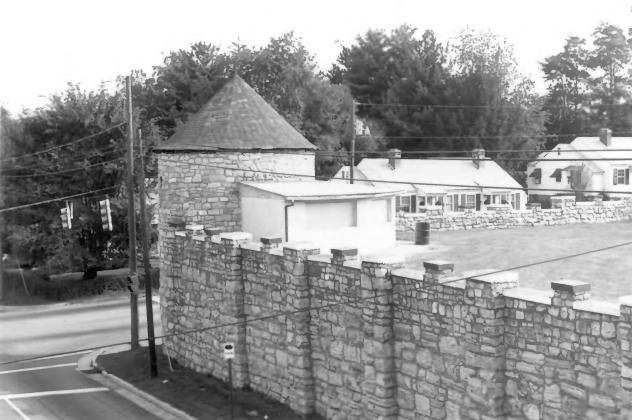

- Photo by: Mary Jean Harrison
- Date: September 19, 1986
- Neg: Tennessee Historical Commission Nashville, Tennessee
- View of north wall, camera facing southwest
- #:2 of 19 MAY 29 1987

- Photo by: Mary Jean Harrison Date: September 15, 1986 Neg: Tennessee Historical Commission Nashville, Tennessee
- View of the north wall and west corner turret, camera facing northwest
- #3. of 19

- Photo by: Mary Jean Harrison Date: September 19, 1986
- Neg: Tennessee Historical Commission Nashville, Tennessee

View of the Bristol Municipal Stadium architecture of northeast wall, camera facing east # 4 of 19