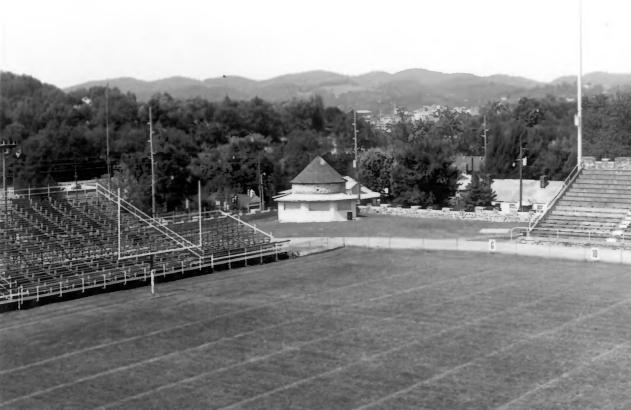

- Photo by: Mary Jean Harrison
- Date: September 15, 1986
- Neg: Tennessee Historical Commission Nashville, Tennessee

View of southwest turret, camera facing west #12 of 19

Bristol Municipal Stadium

1112 Edgemont Avenue, Bristol, Sullivan County, Tennessee

- Photo by: Mary Jean Harrison
- Date: September 15, 1986
- Neg: Tennessee Historical Commission Nashville, Tennessee
- View of northwest corner of the castle, camera facing north
- # 13 of 19