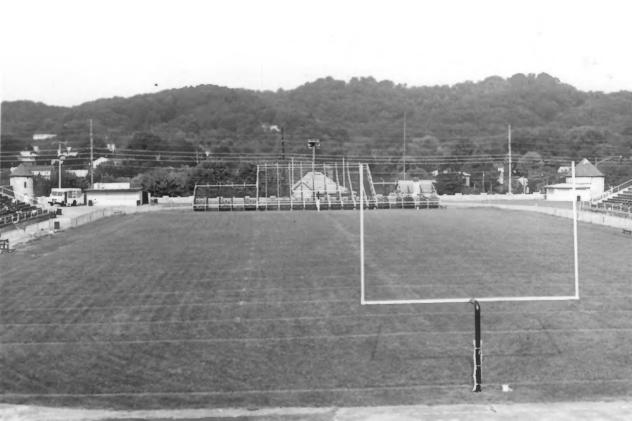

#.16 of 19

- Bristol Municipal Stadium 1112 Edgemont Avenue, Bristol, Sullivan County, Tennessee
- Photo by: Mary Jean Harrison Date: September 19, 1986
- Neg: Tennessee Historical Commission Nashville, Tennessee
- View of north stands, camera facing north #17of 19