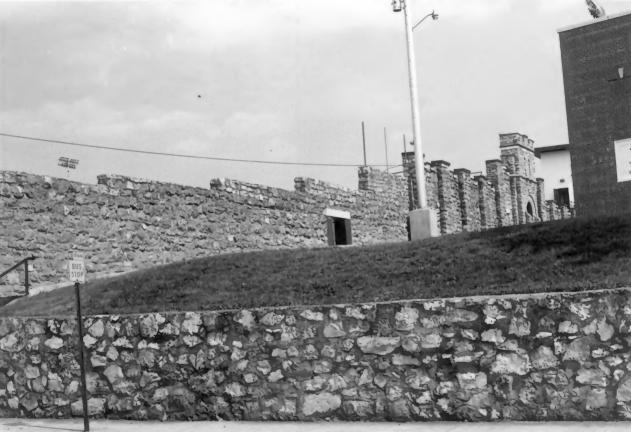

Photo by: Mary Jean Harrison Date: Setpember 19, 1986 Neg: Tennessee Historical Commission

Close-up view of the north wall, camera facing south

# 7 of 19

Bristol Municipal Stadium 1112 Edgemont Avenue, Bristol, Sullivan County, Tennessee Mary Jean Harrison Photo by: September 15, 1986 Date: Tennessee Historical Commission Neg: Nashville, Tennessee View of east wall, camera facing north