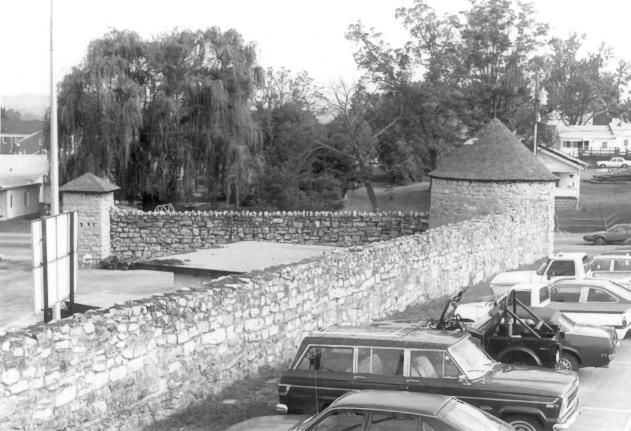

- Photo by: Mary Jean Harrison
- Date: September 15, 1986
- Neg: Tennessee Historical Commission Nashville, Tennessee

View of southwest turret, camera facing west #12 of 19

Bristol Municipal Stadium

1112 Edgemont Avenue, Bristol, Sullivan County, Tennessee

- Photo by: Mary Jean Harrison
- Date: September 15, 1986
- Neg: Tennessee Historical Commission Nashville, Tennessee
- View of northwest corner of the castle, camera facing north
- # 13 of 19