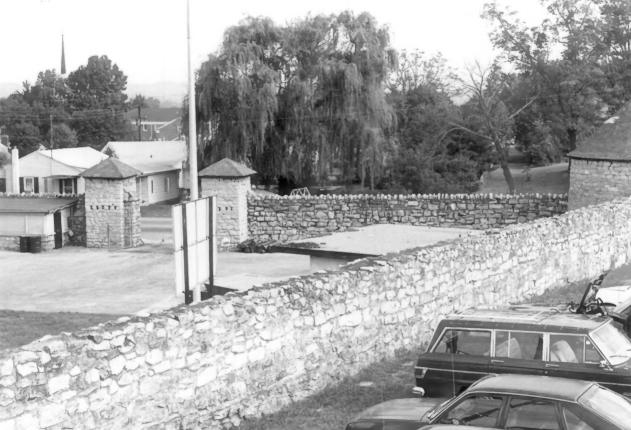

- Photo by: Mary Jean Harrison
- Date: September 19, 1986
- Neg: Tennessee Historical Commission Nashville, Tennessee
- View of north wall, camera facing southwest
- #:2 of 19 MAY 29 1987

- Photo by: Mary Jean Harrison Date: September 15, 1986 Neg: Tennessee Historical Commission Nashville, Tennessee
- View of the north wall and west corner turret, camera facing northwest
- #3. of 19

- Photo by: Mary Jean Harrison Date: September 19, 1986
- Neg: Tennessee Historical Commission Nashville, Tennessee

View of the Bristol Municipal Stadium architecture of northeast wall, camera facing east # 4 of 19