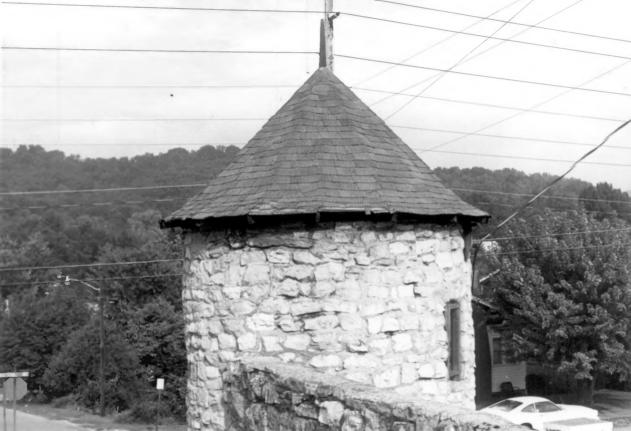

- Photo by: Mary Jean Harrison
- Date: September 19, 1986
- Neg: Tennessee Historical Commission Nashville, Tennessee
- View of north wall, camera facing southwest
- #:2 of 19 MAY 29 1987

- Photo by: Mary Jean Harrison Date: September 15, 1986 Neg: Tennessee Historical Commission Nashville, Tennessee
- View of the north wall and west corner turret, camera facing northwest
- #3. of 19