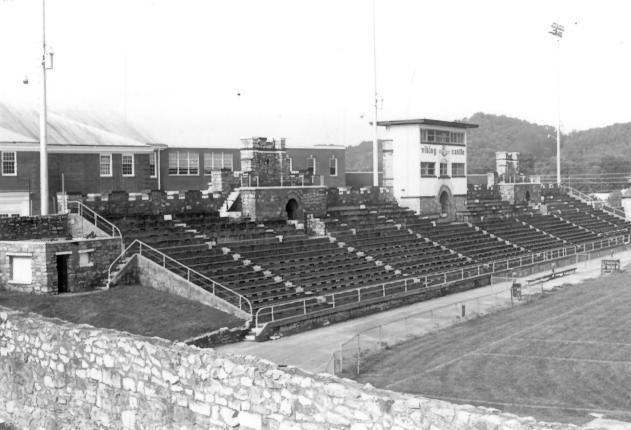

View of the northwest corner of Bristol Municipal Stadium, camera facing north # \4 of 19

Photo by: Mary Jean Harrison

Date: September 15, 1986

Neg: Tennessee Historical Commission Nashville, Tennessee

View of the south stands, camera facing south # 15 of 19

Bristol Municipal Stadium 1112 Edgemont Avenue, Bristol, Sullivan County, Tennessee Photo by: Mary Jean Harrison Date: September 15, 1986 Neg: Tennessee Historical Commission Nashville, Tennessee

View of west stands, camera facing west