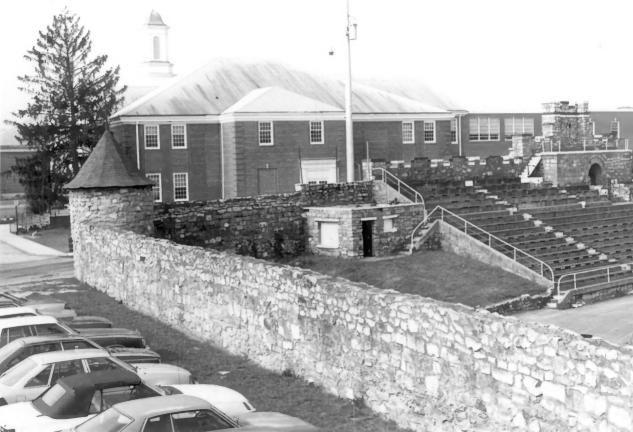

View of the northwest corner of Bristol Municipal Stadium, camera facing north # \4 of 19

Photo by: Mary Jean Harrison

Date: September 15, 1986

Neg: Tennessee Historical Commission Nashville, Tennessee

View of the south stands, camera facing south # 15 of 19

Bristol Municipal Stadium 1112 Edgemont Avenue, Bristol, Sullivan County, Tennessee Photo by: Mary Jean Harrison Date: September 15, 1986 Neg: Tennessee Historical Commission Nashville, Tennessee

View of west stands, camera facing west