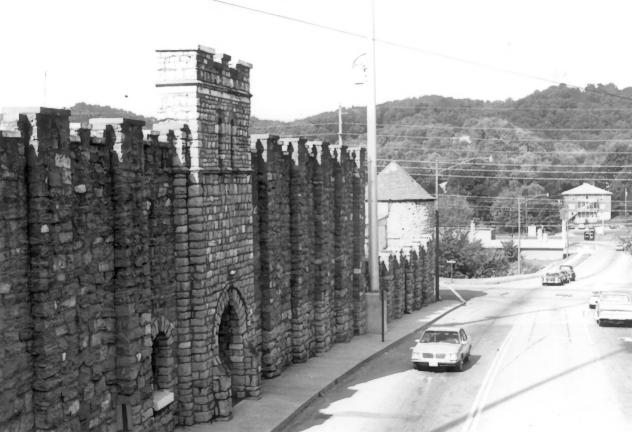

- Photo by: Mary Jean Harrison Date: September 19, 1986
- Neg: Tennessee Historical Commission Nashville, Tennessee

View of the Bristol Municipal Stadium architecture of northeast wall, camera facing east # 4 of 19

- Bristol Municipal Stadium 1112 Edgemont Avenue, Bristol, Sullivan County, Tennessee
- Photo by: Mary Jean Harrison
- Date: September 15, 1986
- Neg: Tennessee Historical Commission Nashville, Tennessee
- View of the northeast corner, camera facing north
- #.5 of 19