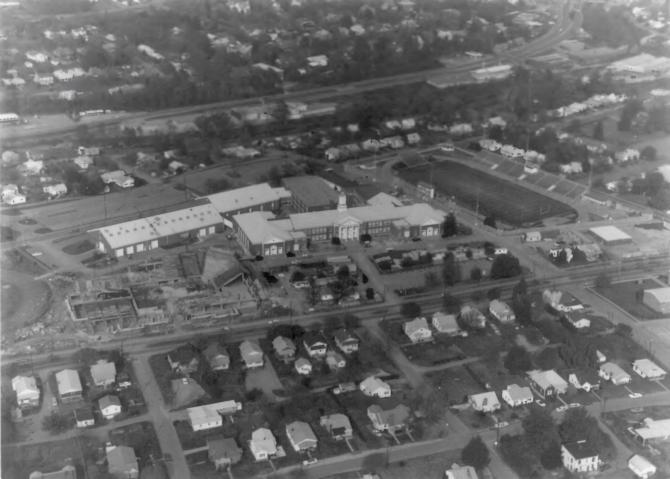

- Photo by: Jerry Poteat
- Date: April, 1980
- Neg: Tennessee Historical Commission Nashville, Tennessee

Aerial photograph of Bristol Municipal Stadium (far right) in relationship to Tennessee High School (on left). MAY 29 1987 #1 of 19