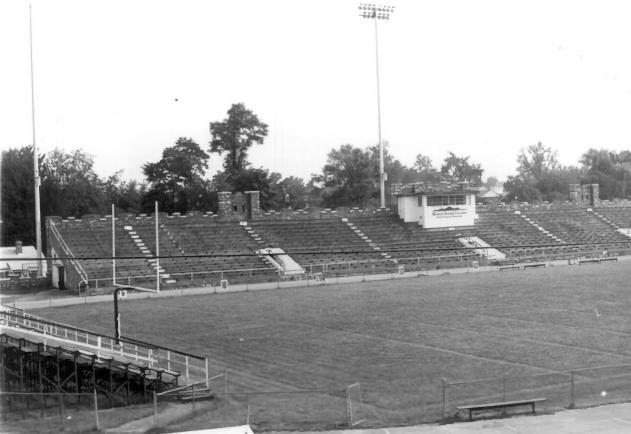

View of the northwest corner of Bristol Municipal Stadium, camera facing north # \4 of 19

Photo by: Mary Jean Harrison

Date: September 15, 1986

Neg: Tennessee Historical Commission Nashville, Tennessee

View of the south stands, camera facing south # 15 of 19

Bristol Municipal Stadium 1112 Edgemont Avenue, Bristol, Sullivan County, Tennessee Photo by: Mary Jean Harrison Date: September 15, 1986 Neg: Tennessee Historical Commission Nashville, Tennessee

View of west stands, camera facing west