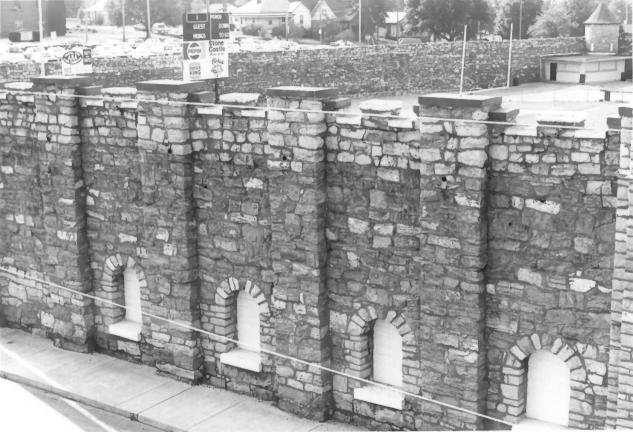

Photo by: Mary Jean Harrison Date: Setpember 19, 1986 Neg: Tennessee Historical Commission

Close-up view of the north wall, camera facing south