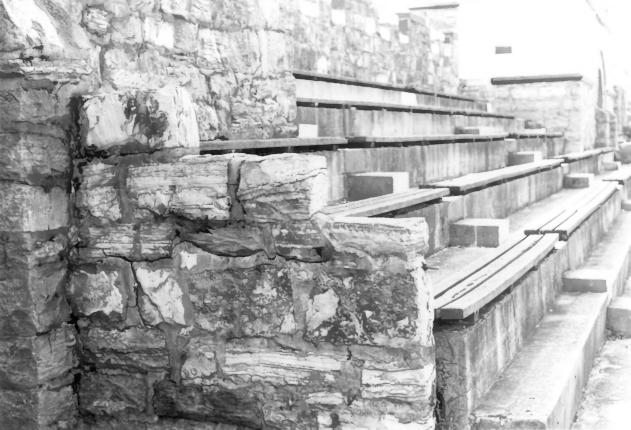

Photo by: Mary Jean Harrison Date: Setpember 19, 1986 Neg: Tennessee Historical Commission

Close-up view of the north wall, camera facing south