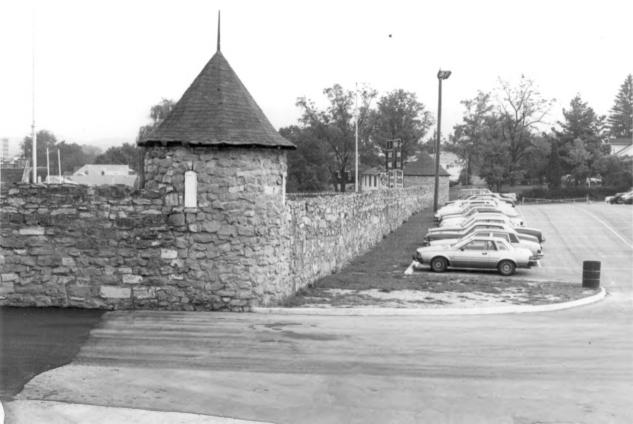

- Photo by: Mary Jean Harrison
- Date: September 15, 1986
- Neg: Tennessee Historical Commission Nashville, Tennessee

View of southwest turret, camera facing west #12 of 19

Bristol Municipal Stadium

1112 Edgemont Avenue, Bristol, Sullivan County, Tennessee

- Photo by: Mary Jean Harrison
- Date: September 15, 1986
- Neg: Tennessee Historical Commission Nashville, Tennessee
- View of northwest corner of the castle, camera facing north
- # 13 of 19