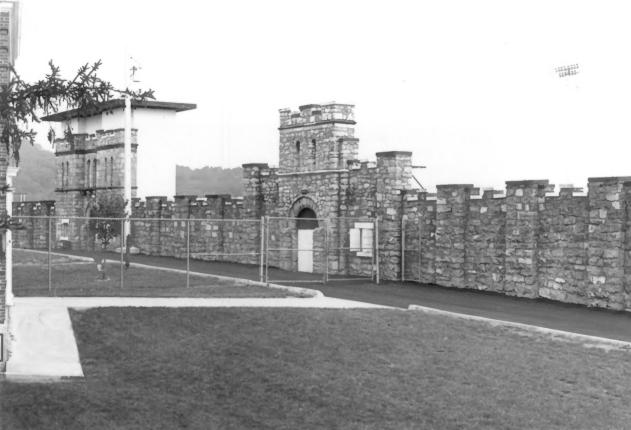

Bristol Municipal Stadium 1112 Edgemont Avenue, Bristol, Sullivan County, Tennessee Photo by: Mary Jean Harrison September 15, 1986 Date: Neg: Tennessee Historical Commission Nashville, Tennessee View of north main gate, camera facing south # 5 of 19