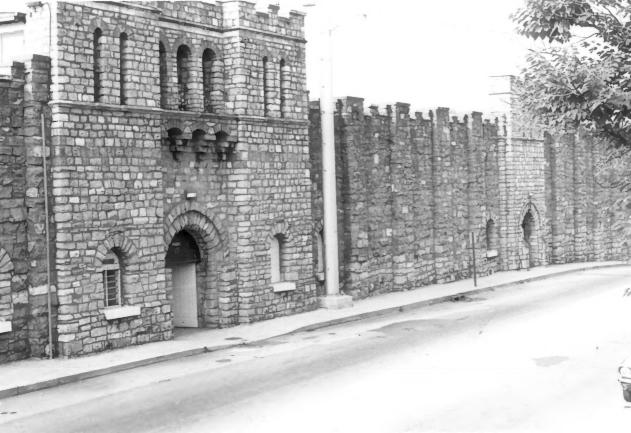

- Photo by: Mary Jean Harrison
- Date: September 19, 1986
- Neg: Tennessee Historical Commission Nashville, Tennessee
- View of north wall, camera facing southwest
- #:2 of 19 MAY 29 1987

- Photo by: Mary Jean Harrison Date: September 15, 1986 Neg: Tennessee Historical Commission Nashville, Tennessee
- View of the north wall and west corner turret, camera facing northwest
- #3. of 19