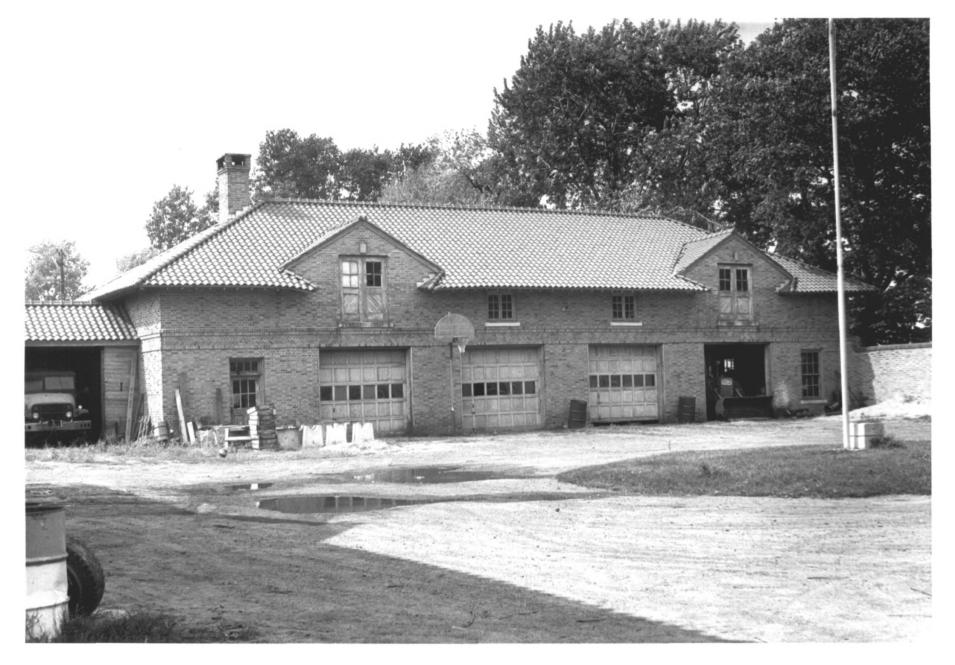

PHOTOGRAPH 7 SEASIDE PARK Bridgeport CT 8/81 photo A. Gilchrist on file CT Historical Commission Stables, south and east sides, view northwest

PHOTOGRAPH 8 SEASTDE PARK Bridgeport CT 8/81 photo A. Gilchrist on file CT Historical Commission Stables, north block, south facade from interior of courtyard