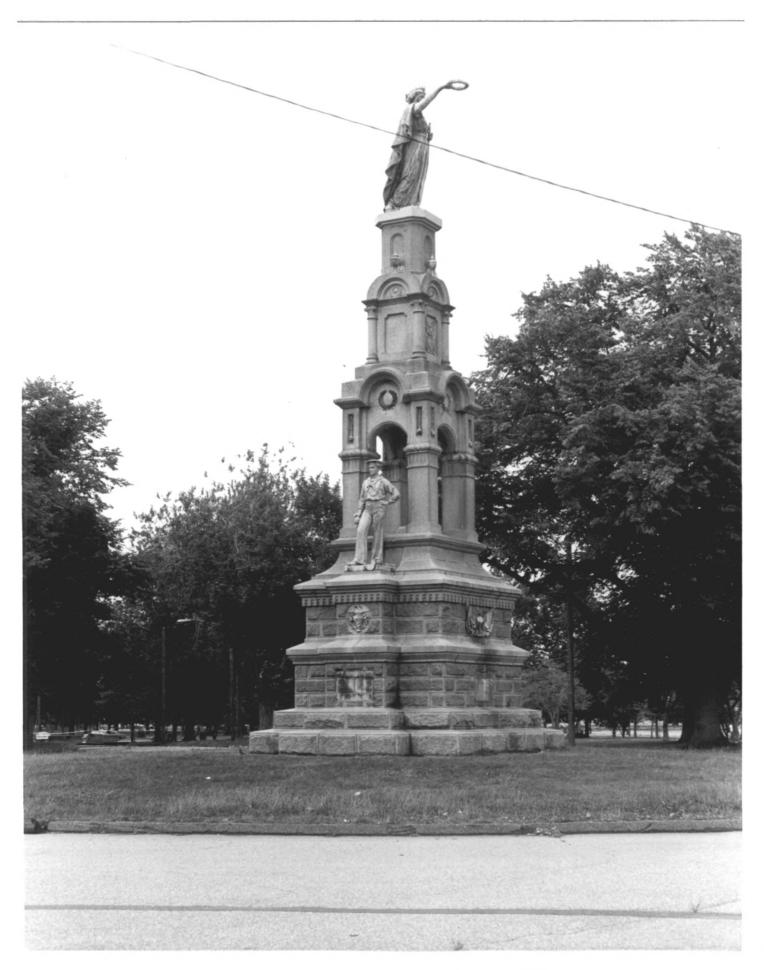

PHITOGRAPH 13 SEASIDE PARK Bridgeport CT 8/81 photo A. Gilchrist on file CT Historical Commission Soldiers and Sailors Monument southwest corner

PHOTOGRAPH 14 SEASIDE PARK Bridgeport CT 8/81 photo A. Gilchrist on file CT Historical Commission Elias Howe Statue. view northwest