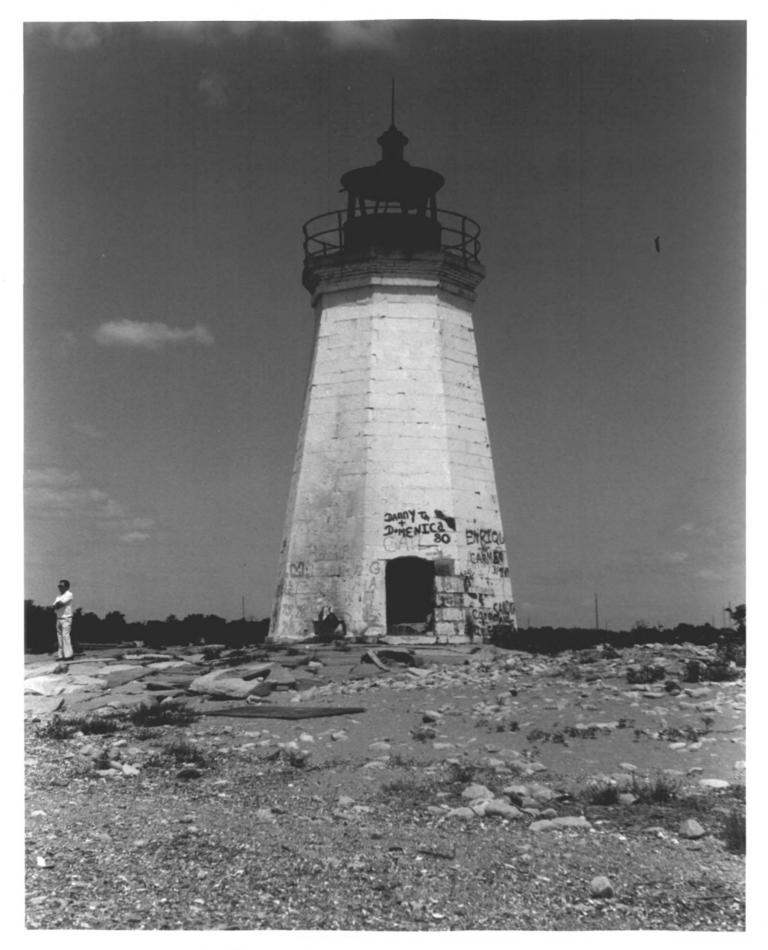

PHOTOGRAPH 9 SEASIDE PARK Bridgeport CT 8/81 photo A. Gilchrist on file CT Historical Commission Black Rock Lighthouse, Fayerweather Island. view northwest

PHOTOGRAPH 10 SEASTDE PARK Bridgeport CT 8/81 photo A. Gilchrist on file CT Historical Commission Foundation, Fayerweather Island, view west