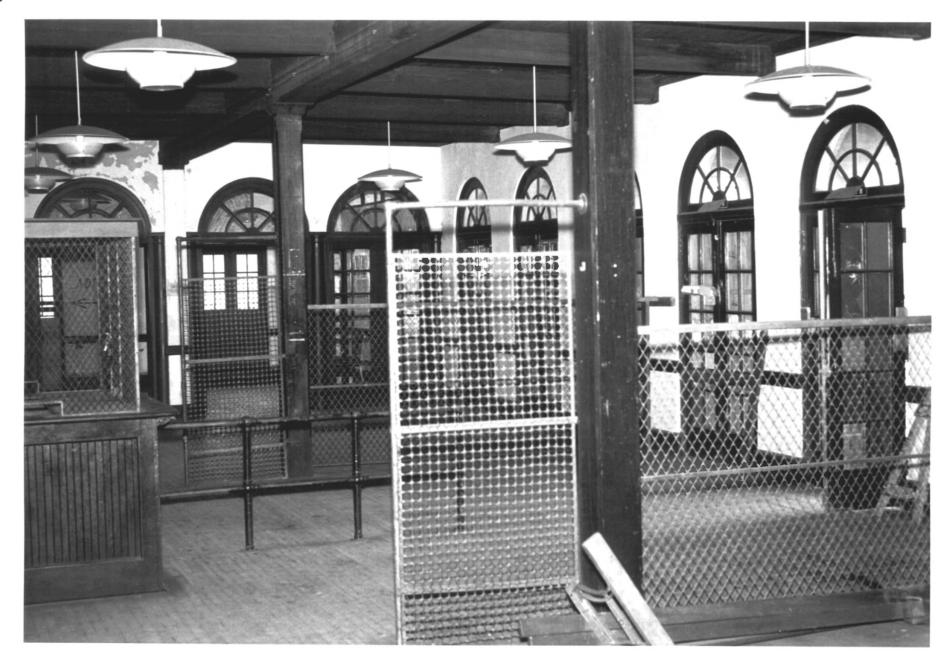

PHOTOGRAPH 5 SEASIDE PARK Bridgeport CT 8/81 photo A. Gilchrist on file CT Historical Commission Bath House, interior, main room, first floor view southeast

PHOTOGRAPH 6 SEASIDE PARK Bridgeport CT 8/81 photo A. Gilchrist on file CT Historical Commission Bath House, interior, "Ballroom". 2nd floor view southeast