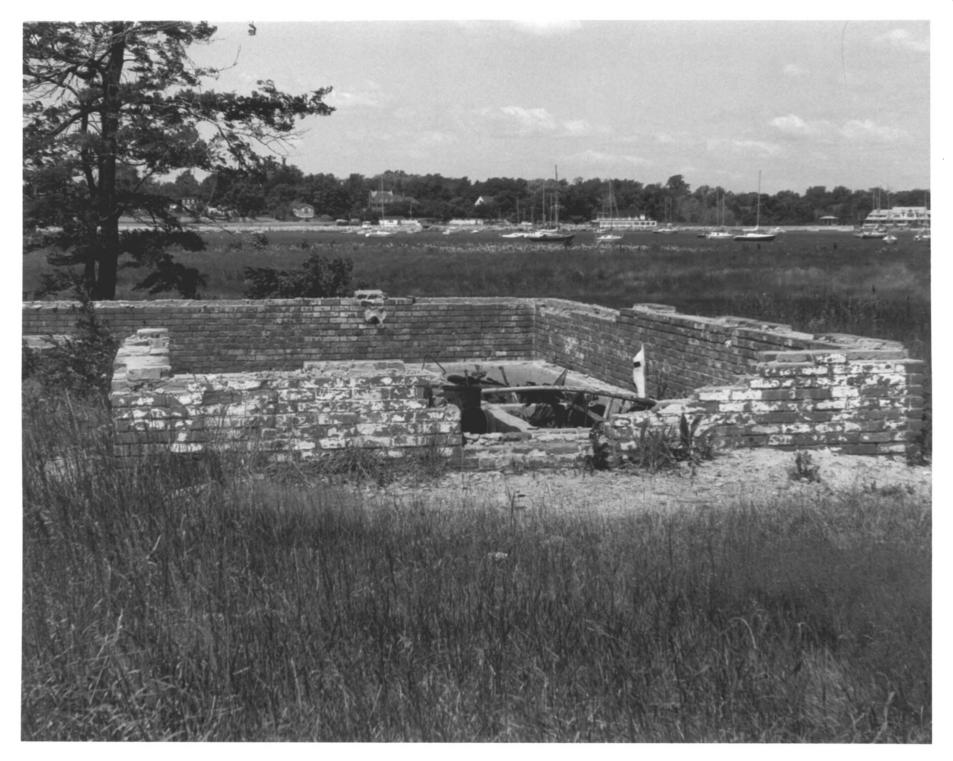

PHOTOGRAPH 9 SEASIDE PARK Bridgeport CT 8/81 photo A. Gilchrist on file CT Historical Commission Black Rock Lighthouse, Fayerweather Island. view northwest

PHOTOGRAPH 10 SEASTDE PARK Bridgeport CT 8/81 photo A. Gilchrist on file CT Historical Commission Foundation, Fayerweather Island, view west