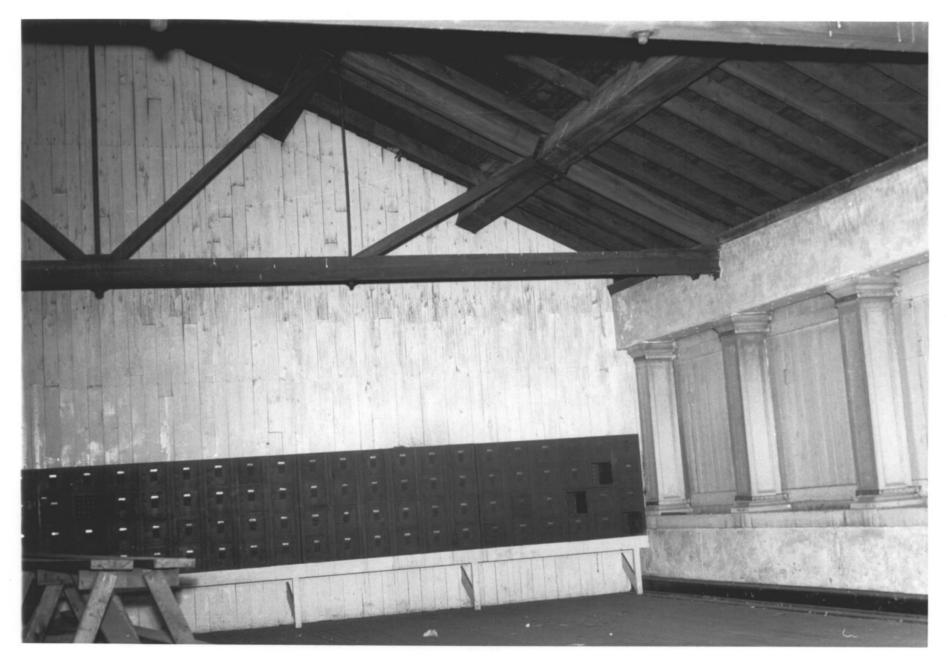

PHOTOGRAPH 5 SEASIDE PARK Bridgeport CT 8/81 photo A. Gilchrist on file CT Historical Commission Bath House, interior, main room, first floor view southeast

PHOTOGRAPH 6 SEASIDE PARK Bridgeport CT 8/81 photo A. Gilchrist on file CT Historical Commission Bath House, interior, "Ballroom". 2nd floor view southeast