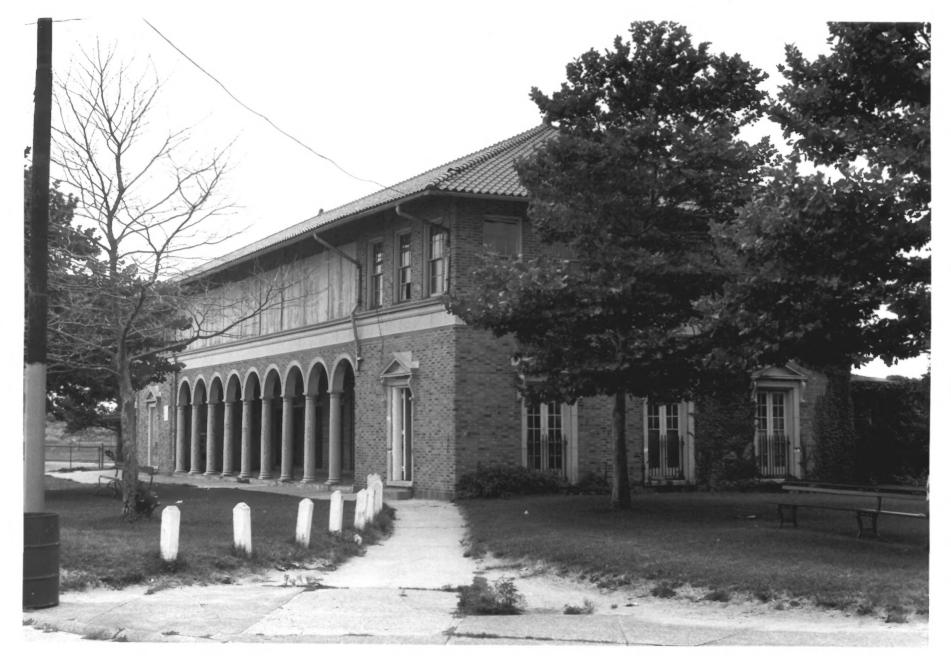

PHOTOGRAPH 3 SEASIDE PARK Bridgeport CT 8/81 photo A. Gilchrist on file CT Historical Commission Bath House, south facade

PHOTOGRAPH 4 SEASIDE PARK Bridgeport CT 8/81 photo A. Gilchrist on file CT Historical Commission Bath House, south facade and east end