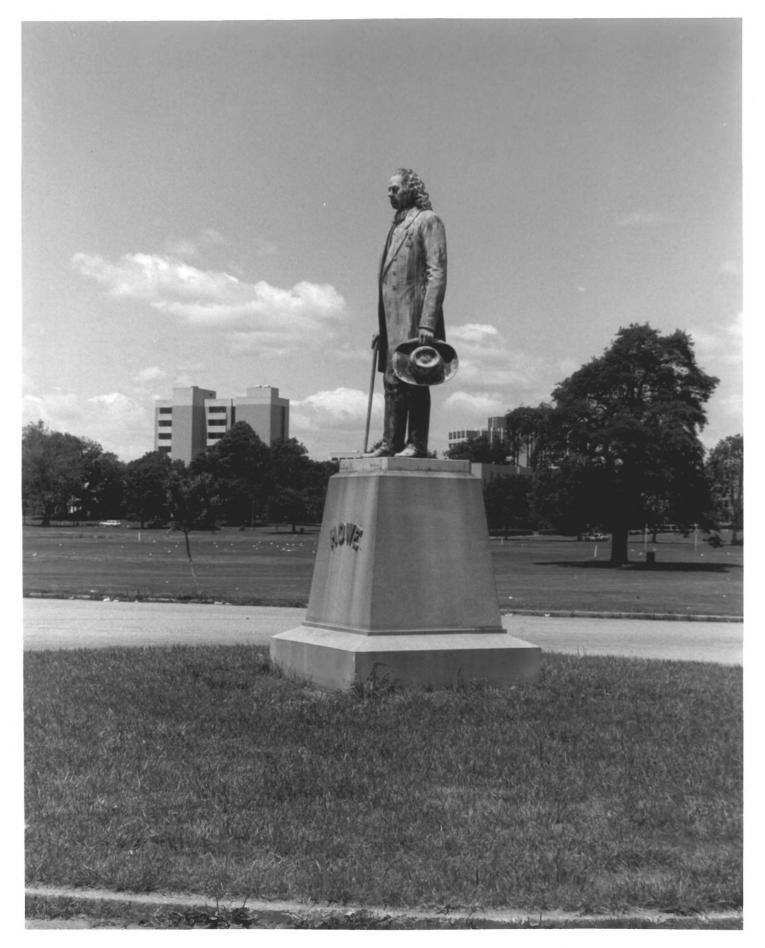

PHITOGRAPH 13 SEASIDE PARK Bridgeport CT 8/81 photo A. Gilchrist on file CT Historical Commission Soldiers and Sailors Monument southwest corner

PHOTOGRAPH 14 SEASIDE PARK Bridgeport CT 8/81 photo A. Gilchrist on file CT Historical Commission Elias Howe Statue. view northwest