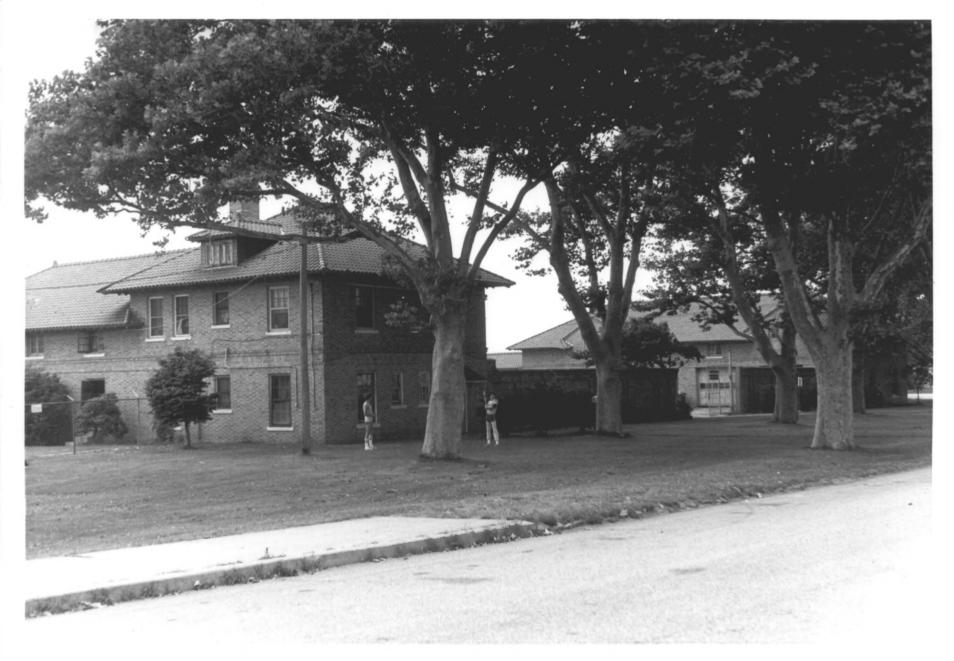

PHOTOGRAPH 7 SEASIDE PARK Bridgeport CT 8/81 photo A. Gilchrist on file CT Historical Commission Stables, south and east sides, view northwest

PHOTOGRAPH 8 SEASTDE PARK Bridgeport CT 8/81 photo A. Gilchrist on file CT Historical Commission Stables, north block, south facade from interior of courtyard