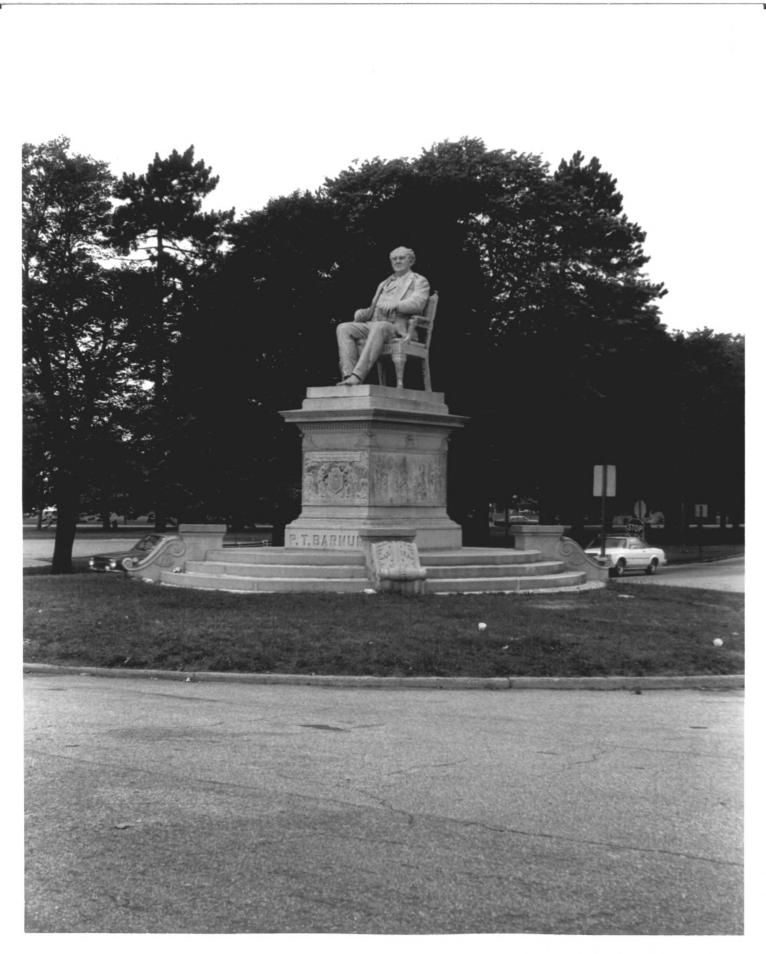

PHOTOGRAPH 15 SEASIDE PARK Bridgeport CT 8/81 photo A. Gilchrist on file CT Historical Commission Bergh Fountain. view not theast

PHOTOGRAPH 16 SEASIDE PARK Bridgeport CT 8/81 photo A. Gilchrist P.T. Barnum Statue. view northwest