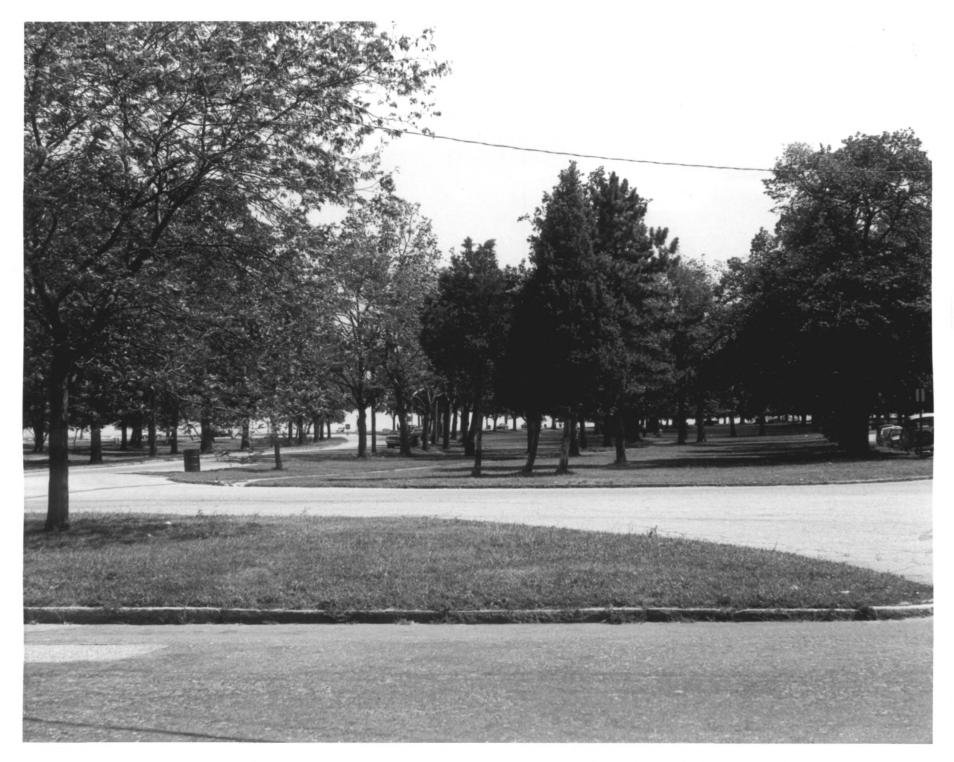

PHOTOGRAPH 11 SEASTDE PARK Bridgeport CT 8/81 Photo A. Gilchrist on file CT Historical Commission The "Grove", view north

PHOTOGRAPH 12 SEASIDE PARK Bridgeport CT 8/81 photo A. Gilchrist on file CT Historical Commission The "Grove", showing non-native trees view west