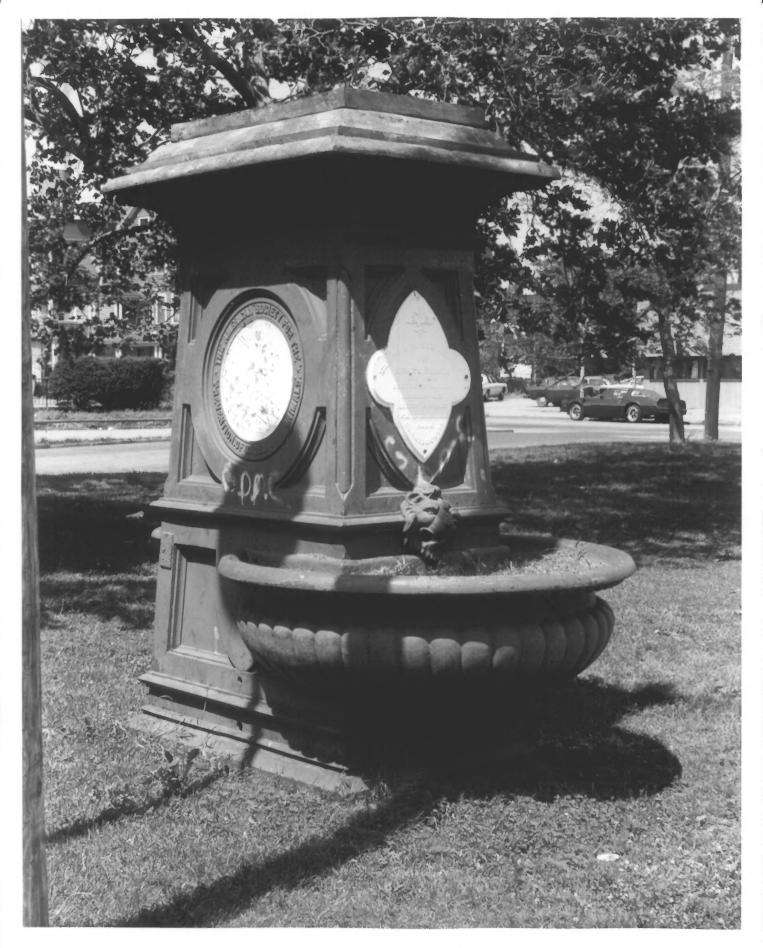

PHOTOGRAPH 15 SEASIDE PARK Bridgeport CT 8/81 photo A. Gilchrist on file CT Historical Commission Bergh Fountain. view not theast

PHOTOGRAPH 16 SEASIDE PARK Bridgeport CT 8/81 photo A. Gilchrist P.T. Barnum Statue. view northwest