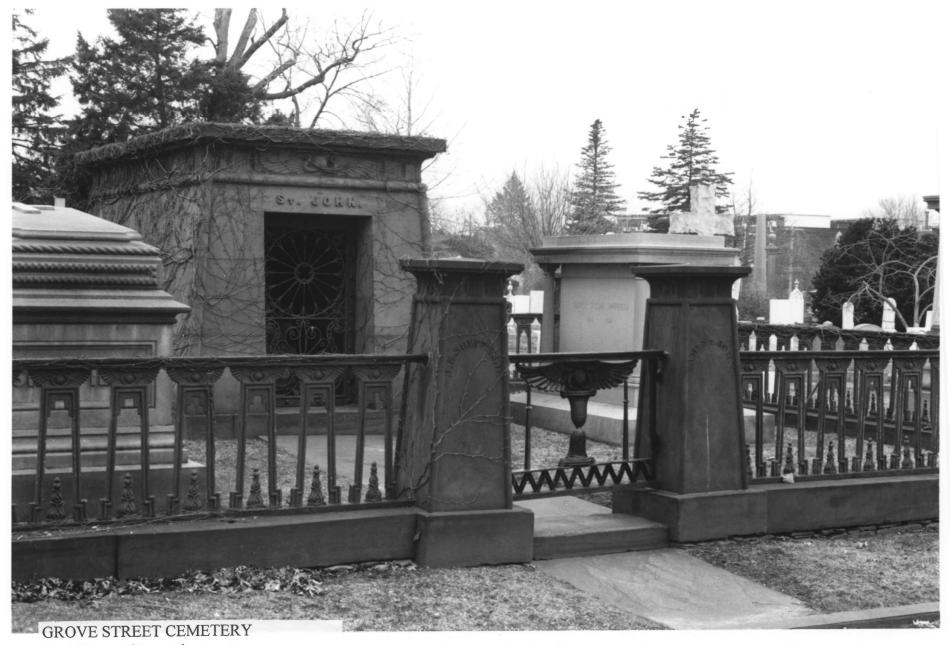

GROVE STREET CEMETERY (NEW HAVEN CITY BURIAL GROUND) NEW HAVEN, NEW HAVEN COUNTY, CT PHOTOGRAPH 28 OF 32

New Haven, Connecticut Granite posts and cast-iron fencing around Fitch plot Photo by Historic Resource Consultants, 1997