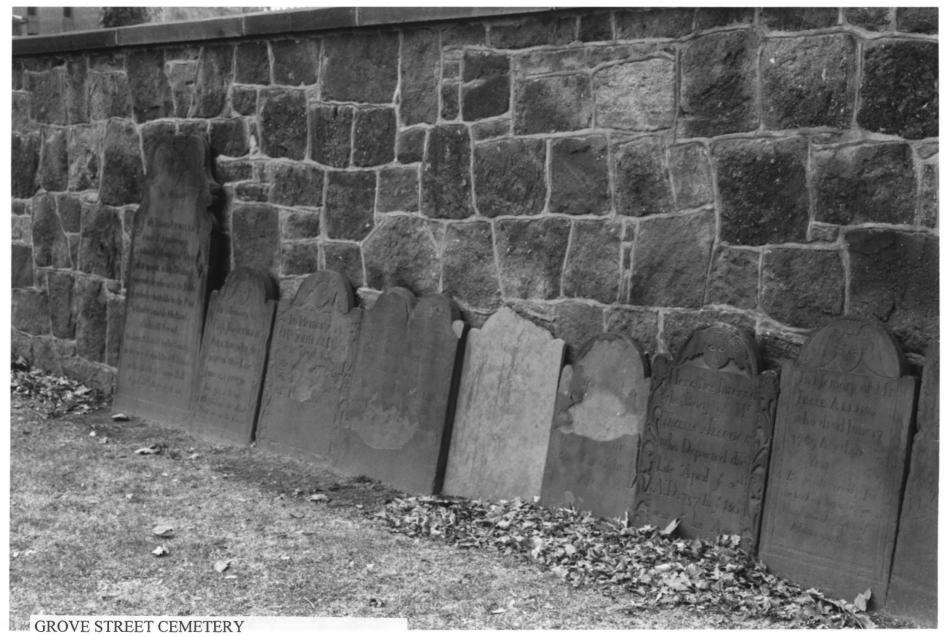

GROVE STREET CEMETERY (NEW HAVEN CITY BURIAL GROUND) NEW HAVEN, NEW HAVEN COUNTY, CT

PHOTOGRAPH 8 OF 32

New Haven, Connecticut Colonial-period markers from first New Haven cemetery Photo by Historic Resource Consultants, 1997