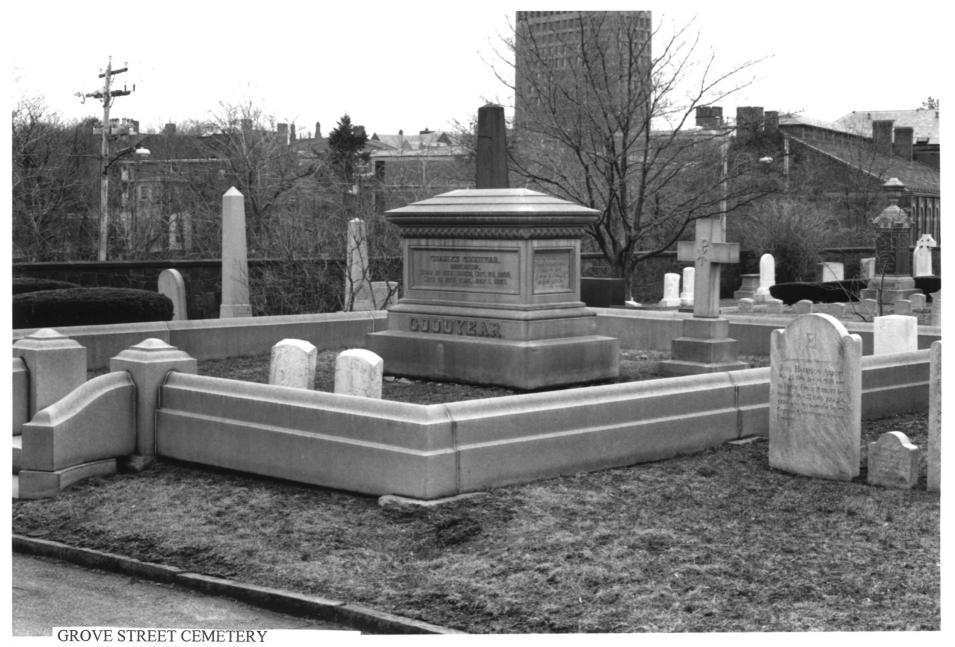

New Haven, Connecticut Sheffield-St. John plot Photo by Historic Resource Consultants, 1997

GROVE STREET CEHETERY (NEW HAVEN CITY BURIAL GROUND) NEW HAVEN, NEW HAVEN COUNTY, CT PHOTOGRAPH 22 OF 32

New Haven, Connecticut Typical "broken" column Photo by Historic Resource Consultants, 1997