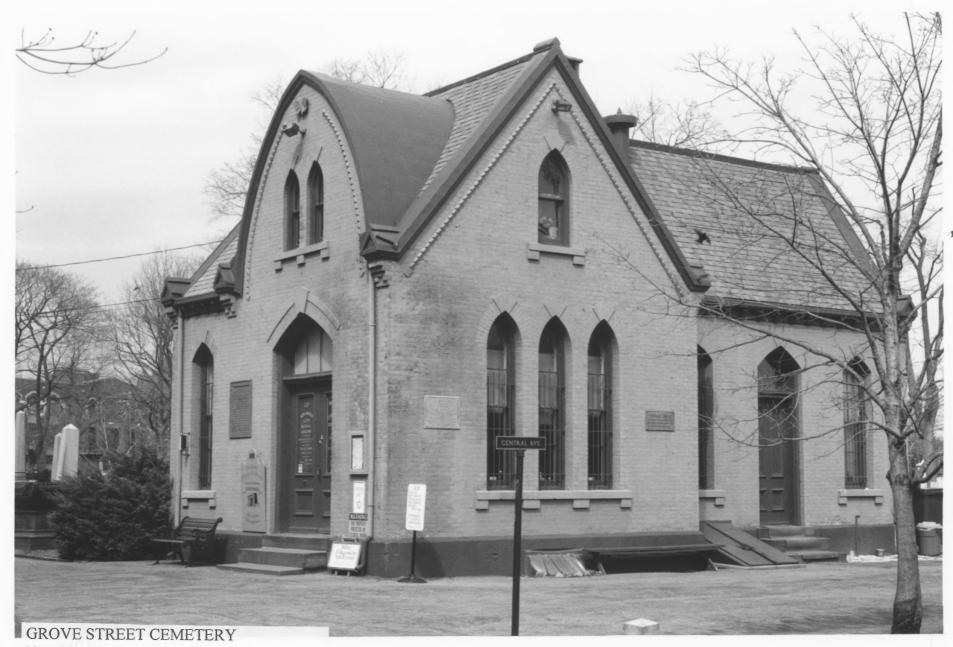

New Haven, Connecticut Chapel, south and east elevations Photo by Historic Resource Consultants, 1997

New Haven, Connecticut Overview showing typical markers, granite curb and iron fence enclosures Photo by Historic Resource Consultants, 1997