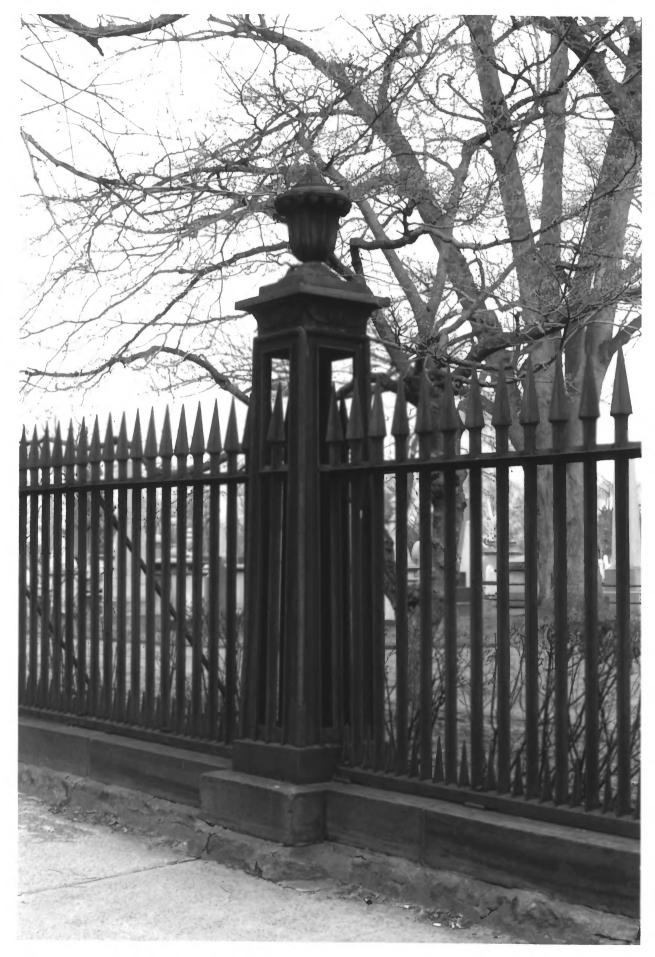

GROVE STREET CEMETERY (NEW HAVEN CITY BURIAL GROUND) NEW HAVEN, NEW HAVEN COUNTY, CT PHOTOGRAPH 28 OF 32

New Haven, Connecticut Granite posts and cast-iron fencing around Fitch plot Photo by Historic Resource Consultants, 1997