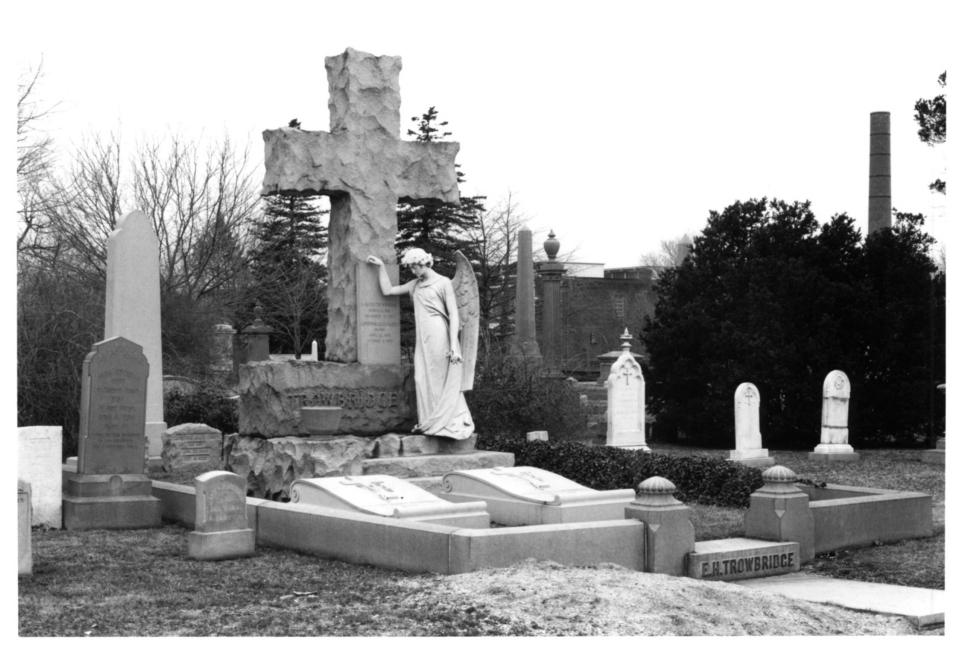

New Haven, Connecticut Sheffield-St. John plot Photo by Historic Resource Consultants, 1997

GROVE STREET CEHETERY (NEW HAVEN CITY BURIAL GROUND) NEW HAVEN, NEW HAVEN COUNTY, CT PHOTOGRAPH 22 OF 32

New Haven, Connecticut Typical "broken" column Photo by Historic Resource Consultants, 1997