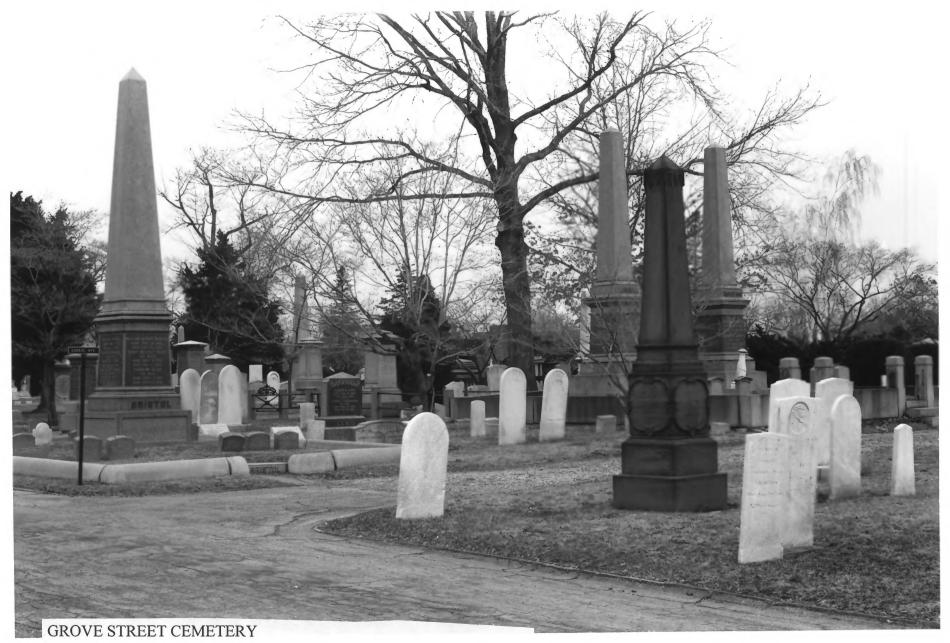

New Haven, Connecticut Chapel, south and east elevations Photo by Historic Resource Consultants, 1997

New Haven, Connecticut Overview showing typical markers, granite curb and iron fence enclosures Photo by Historic Resource Consultants, 1997