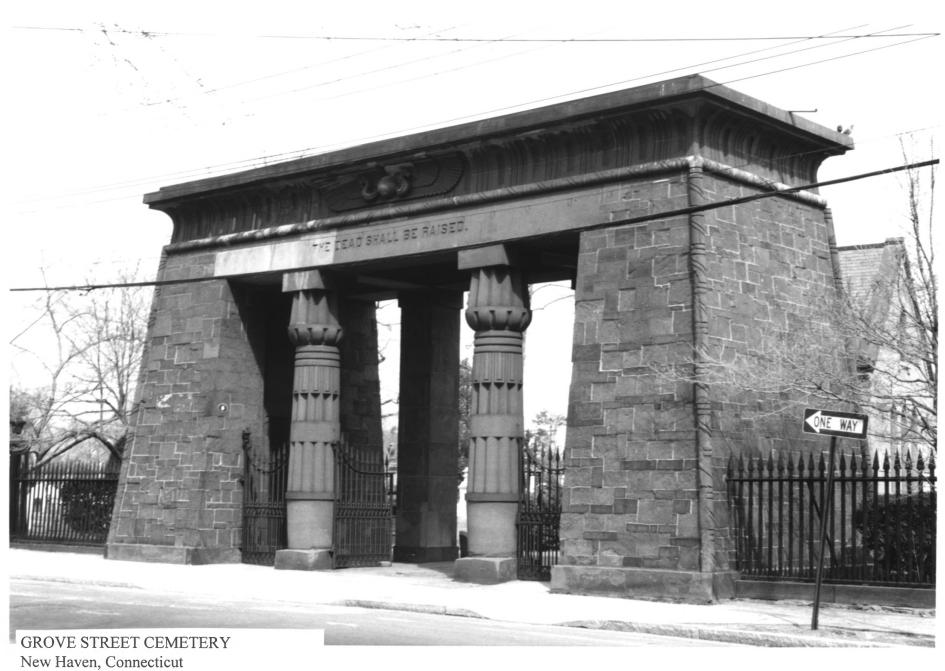

Grove Street entrance
Photo by Historic Resource Consultants, 1997

GROVE STREET CEMETERY (NEW HAVEN CITY BURIAL GROUND) NEW HAVEN, NEW HAVEN COUNTY, CT PHOTOGRAPH 2 OF 3Z

GROVE STREET CEMETERY (NEW HAVEN CITY BURIAL GROUND) NEW HAVEN, NEW HAVEN COUNTY, CT PHOTOGRAPH 3 OF 32