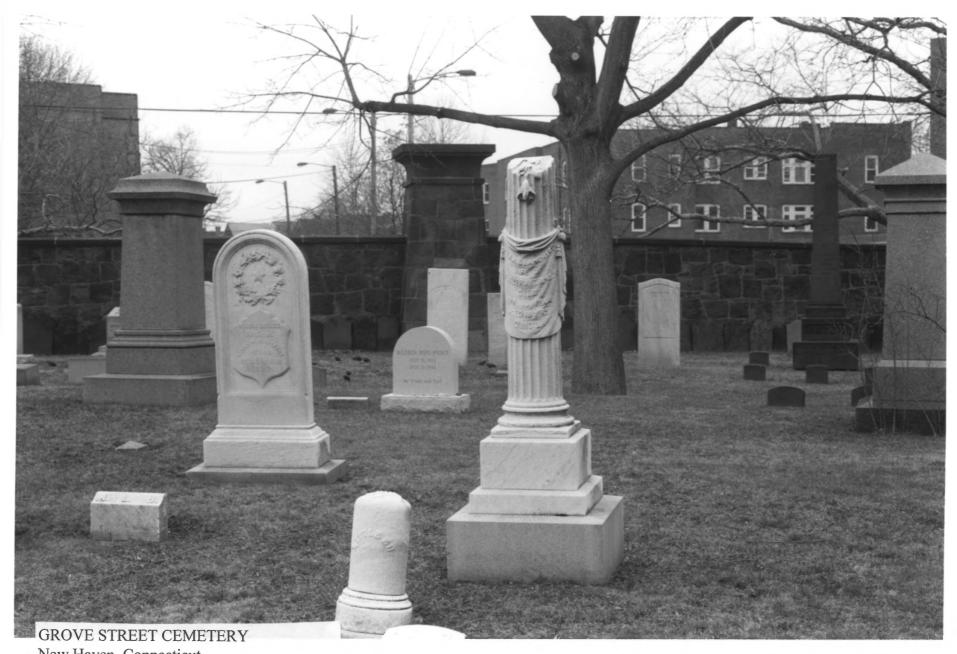

New Haven, Connecticut Sheffield-St. John plot Photo by Historic Resource Consultants, 1997

GROVE STREET CEHETERY (NEW HAVEN CITY BURIAL GROUND) NEW HAVEN, NEW HAVEN COUNTY, CT PHOTOGRAPH 22 OF 32

New Haven, Connecticut Typical "broken" column Photo by Historic Resource Consultants, 1997