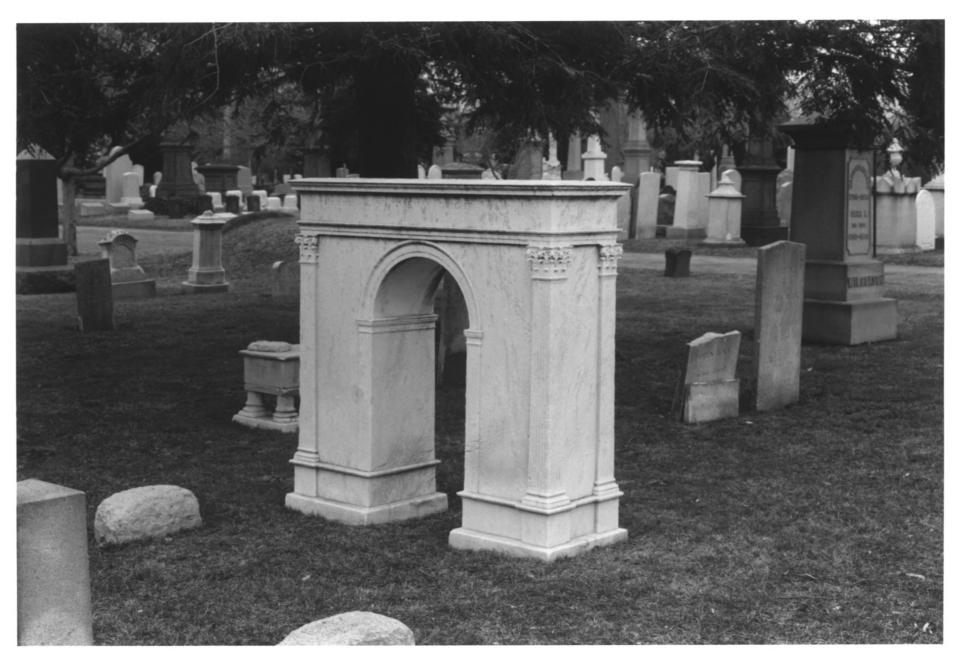

GROVE STREET CEMETERY (NEW HAVEN CITY BURIAL GROUND) NEW HAVEN, NEW HAVEN COUNTY, CT

PHOTOGRAPH 8 OF 32

New Haven, Connecticut Colonial-period markers from first New Haven cemetery Photo by Historic Resource Consultants, 1997