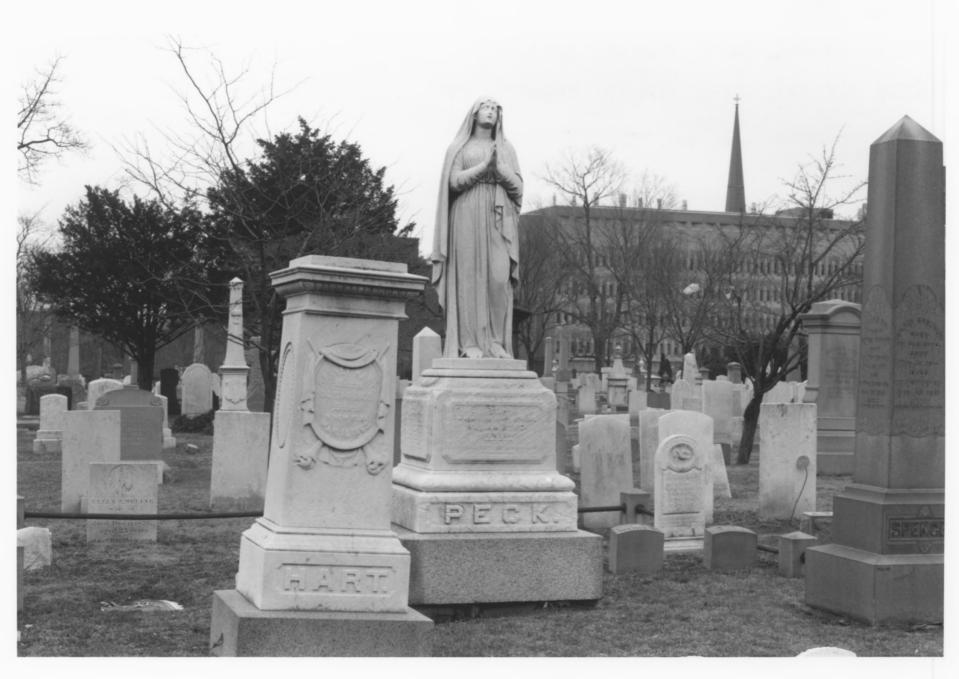

GROVE STREET CEMETERY (NEW HAVEN CITY BURIAL GROUND) NEW HAVEN, NEW HAVEN COUNTY, CT PHOTOGRAPH 18 OF 32

New Haven, Connecticut Typical sarcophagus Photo by Historic Resource Consultants, 1997

GROVE STREET CEMETERY (NEW HAVEN CITY BURIAL GROUND) NEW HAVEN, NEW HAVEN COUNTY, CT PHOTOGRAPH 20 OF 32