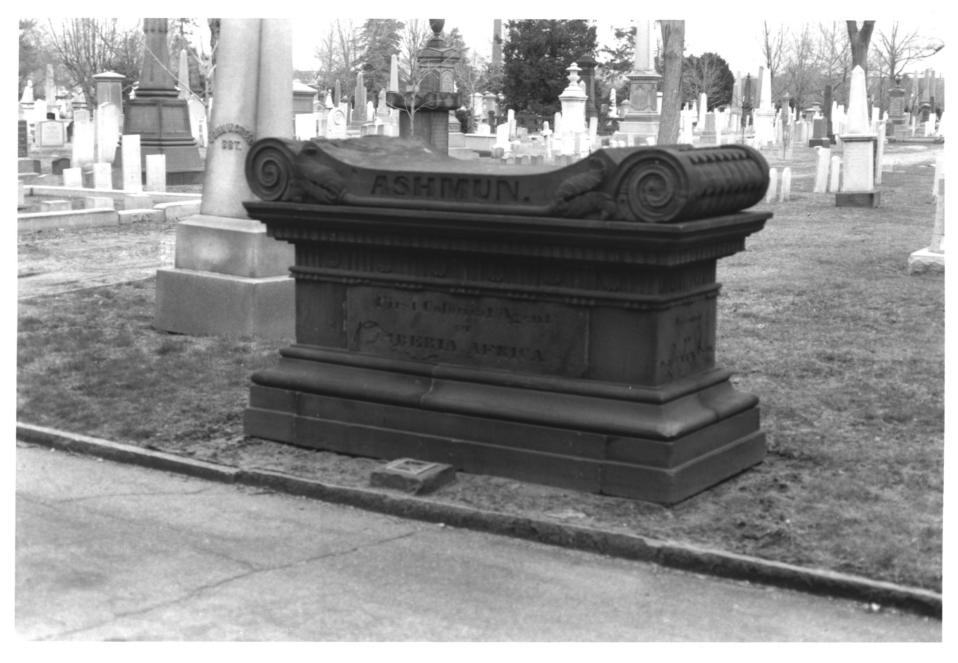

GROVE STREET CEMETERY (NEW HAVEN CITY BURIAL GROUND) NEW HAVEN, NEW HAVEN COUNTY, CT PHOTOGRAPH 18 OF 32

New Haven, Connecticut Typical sarcophagus Photo by Historic Resource Consultants, 1997

GROVE STREET CEMETERY (NEW HAVEN CITY BURIAL GROUND) NEW HAVEN, NEW HAVEN COUNTY, CT PHOTOGRAPH 20 OF 32