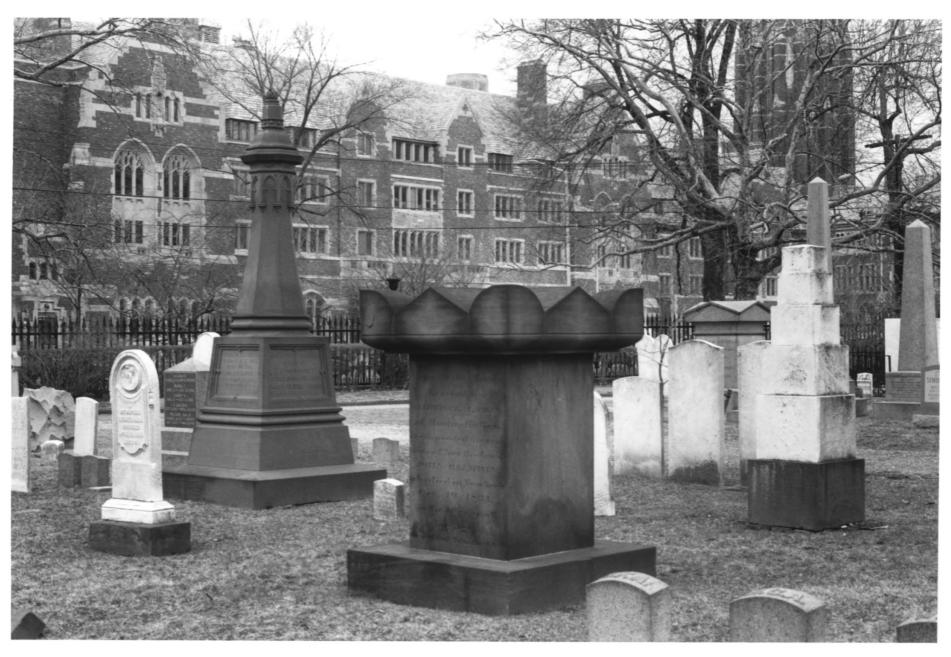

New Haven, Connecticut Chapel, south and east elevations Photo by Historic Resource Consultants, 1997

New Haven, Connecticut Overview showing typical markers, granite curb and iron fence enclosures Photo by Historic Resource Consultants, 1997