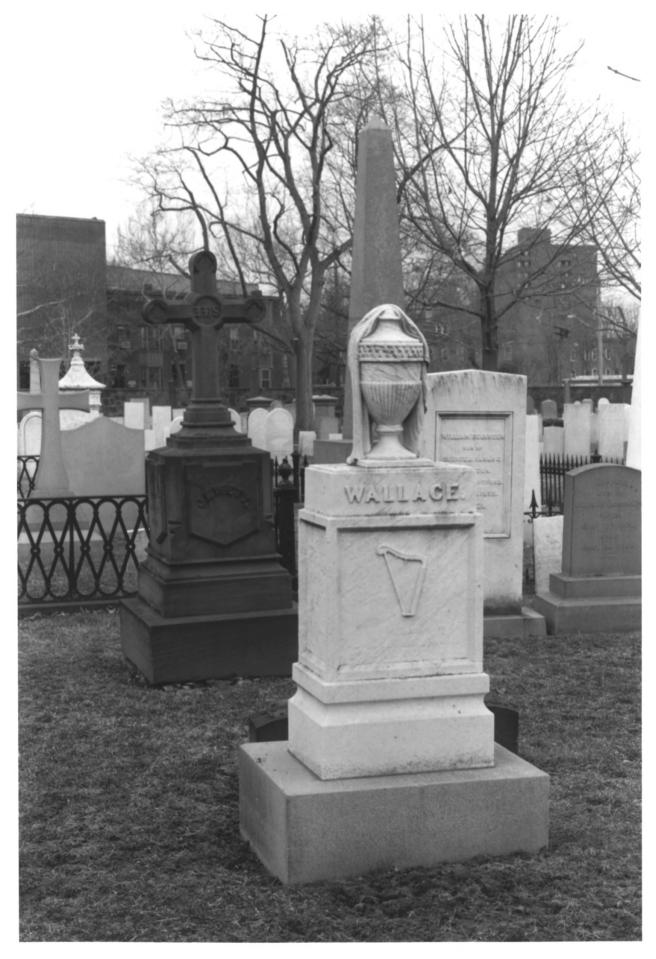

New Haven, Connecticut Sheffield-St. John plot Photo by Historic Resource Consultants, 1997

GROVE STREET CEHETERY (NEW HAVEN CITY BURIAL GROUND) NEW HAVEN, NEW HAVEN COUNTY, CT PHOTOGRAPH 22 OF 32

New Haven, Connecticut Typical "broken" column Photo by Historic Resource Consultants, 1997