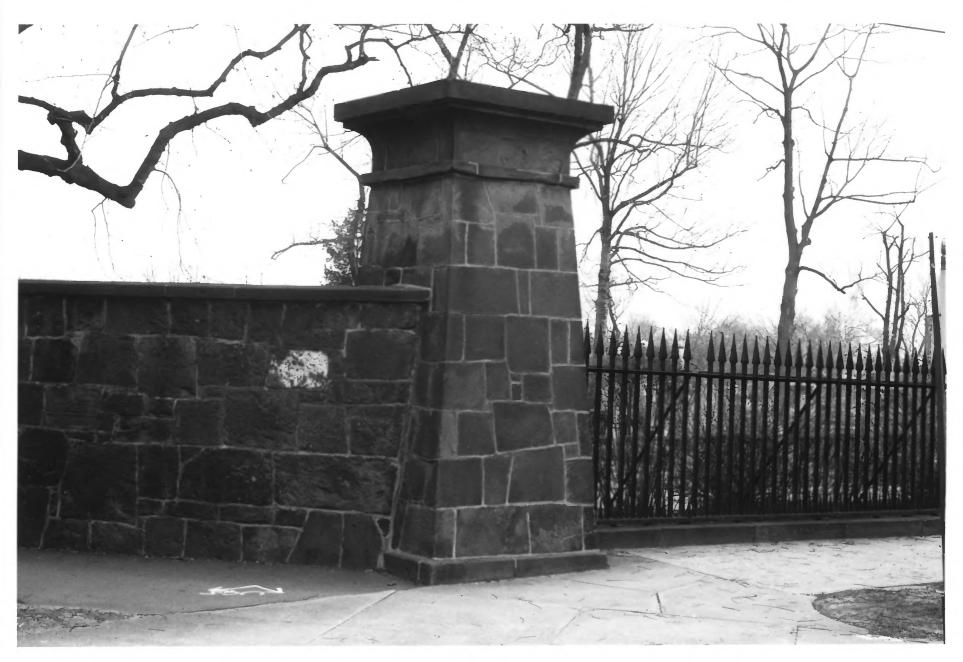

Grove Street entrance
Photo by Historic Resource Consultants, 1997

GROVE STREET CEMETERY (NEW HAVEN CITY BURIAL GROUND) NEW HAVEN, NEW HAVEN COUNTY, CT PHOTOGRAPH 2 OF 3Z

GROVE STREET CEMETERY (NEW HAVEN CITY BURIAL GROUND) NEW HAVEN, NEW HAVEN COUNTY, CT PHOTOGRAPH 3 OF 32