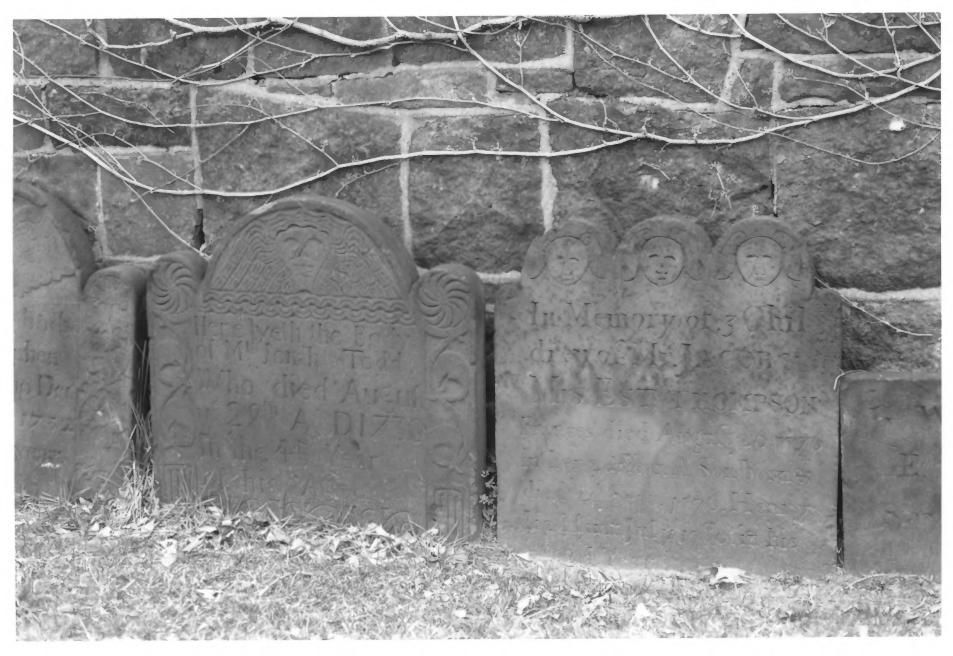

GROVE STREET CEMETERY (NEW HAVEN CITY BURIAL GROUND) NEW HAVEN, NEW HAVEN COUNTY, CT

PHOTOGRAPH 8 OF 32

New Haven, Connecticut Colonial-period markers from first New Haven cemetery Photo by Historic Resource Consultants, 1997