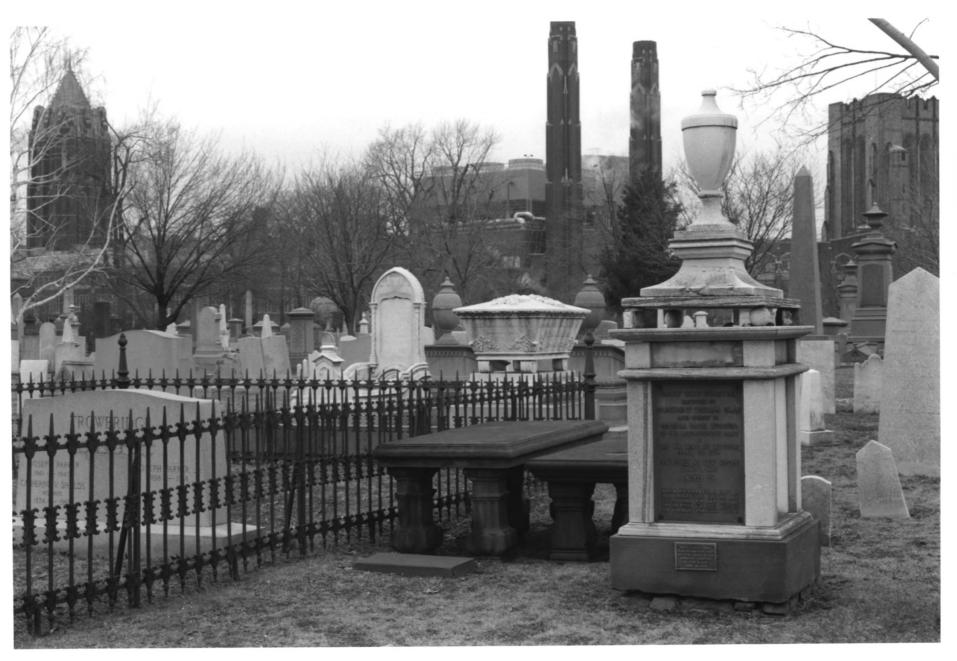

New Haven, Connecticut Chapel, south and east elevations Photo by Historic Resource Consultants, 1997

New Haven, Connecticut Overview showing typical markers, granite curb and iron fence enclosures Photo by Historic Resource Consultants, 1997