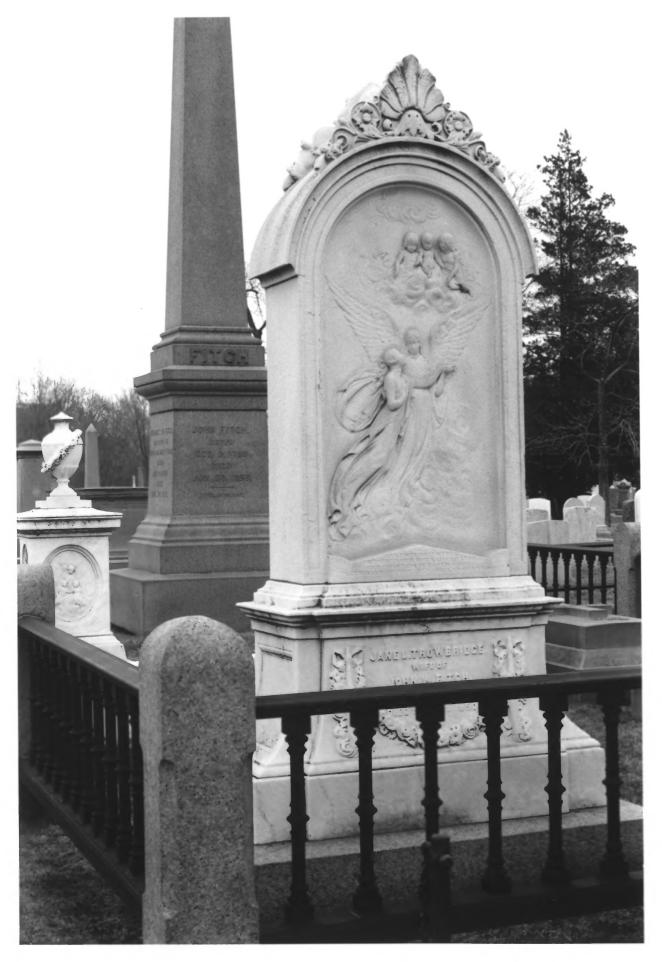

GROVE STREET CEMETERY (NEW HAVEN CITY BURIAL GROUND) NEW HAVEN, NEW HAVEN COUNTY, CT PHOTOGRAPH 28 OF 32

New Haven, Connecticut Granite posts and cast-iron fencing around Fitch plot Photo by Historic Resource Consultants, 1997