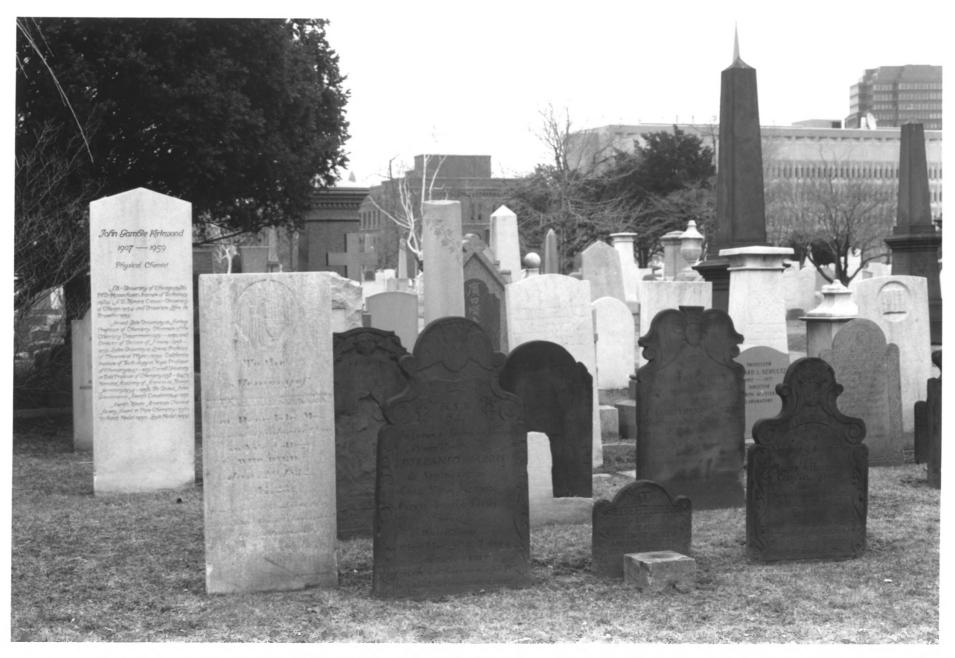

E STREET CEMETERY (NEW HAVEN CITY BURIAL GROUND) NEW HAVEN, NEW HAVEN COUNTY, CT PHOTOGRAPH 5 OF 32



New Haven, Connecticut Chapel, south and east elevations Photo by Historic Resource Consultants, 1997



New Haven, Connecticut Overview showing typical markers, granite curb and iron fence enclosures Photo by Historic Resource Consultants, 1997



GROVE STREET CEMETERY (NEW HAVEN CITY BURIAL GROUND) NEW HAVEN, NEW HAVEN COUNTY, CT

PHOTOGRAPH 8 OF 32



New Haven, Connecticut Colonial-period markers from first New Haven cemetery Photo by Historic Resource Consultants, 1997



GROVE STREET CEMETERY (NEW HAVEN CITY BURIAL GROUND) NEW HAVEN, NEW HAVEN COUNTY, CT PHOTOGRAPH 10 OF 32



GROVE STREET CEMETERY
(NEW HAVEN CITY BURIAL GROUND)
NEW HAVEN, NEW HAVEN COUNTY, CT

PHOTOGRAPH 11 OF 32



GROVE STREET CEMETERY (NEW HAVEN CITY BURIAL GROUND) NEW HAVEN, NEW HAVEN COUNTY, CT PHOTOGRAPH 12 OF 32



GROVE STREET CEMETERY (NEW HAVEN CITY BURIAL GROUND) NEW HAVEN, NEW HAVEN COUNTY, CT PHOTOGRAPH 13 OF 32



GROVE STREET CEMETERY (NEW HAVEN CITY BURIAL GROUND) NEW HAVEN, NEW HAVEN COUNTY, CT PHOTOGRAPH 14 OF 32



GROVE STREET CEMETERY (NEW HAVEN CITY BURIAL GROUND) NEW HAVEN, NEW HAVEN COUNTY, CT PHOTOGRAPH 15 OF 32



GROVE STREET CEMETERY (NEW HAVEN CITY BURIAL GROUND) NEW HAVEN, NEW HAVEN COUNTY, CT PHOTOGRAPH 16 OF 32



GROVE STREET CEMETERY (NEW HAVEN CITY BURIAL GROUND) NEW HAVEN, NEW HAVEN COUNTY, CT PHOTOGRAPH 17 OF 32



GROVE STREET CEMETERY (NEW HAVEN CITY BURIAL GROUND) NEW HAVEN, NEW HAVEN COUNTY, CT PHOTOGRAPH 18 OF 32



New Haven, Connecticut Typical sarcophagus