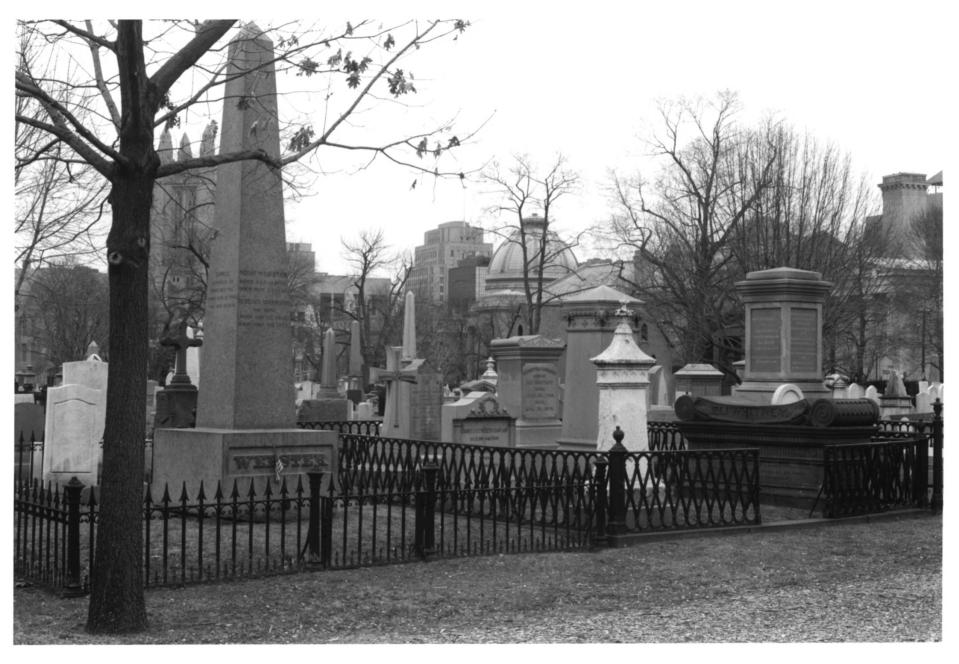

GROVE STREET CEMETERY (NEW HAVEN CITY BURIAL GROUND) NEW HAVEN, NEW HAVEN COUNTY, CT

PHOTOGRAPH 8 OF 32

New Haven, Connecticut Colonial-period markers from first New Haven cemetery Photo by Historic Resource Consultants, 1997