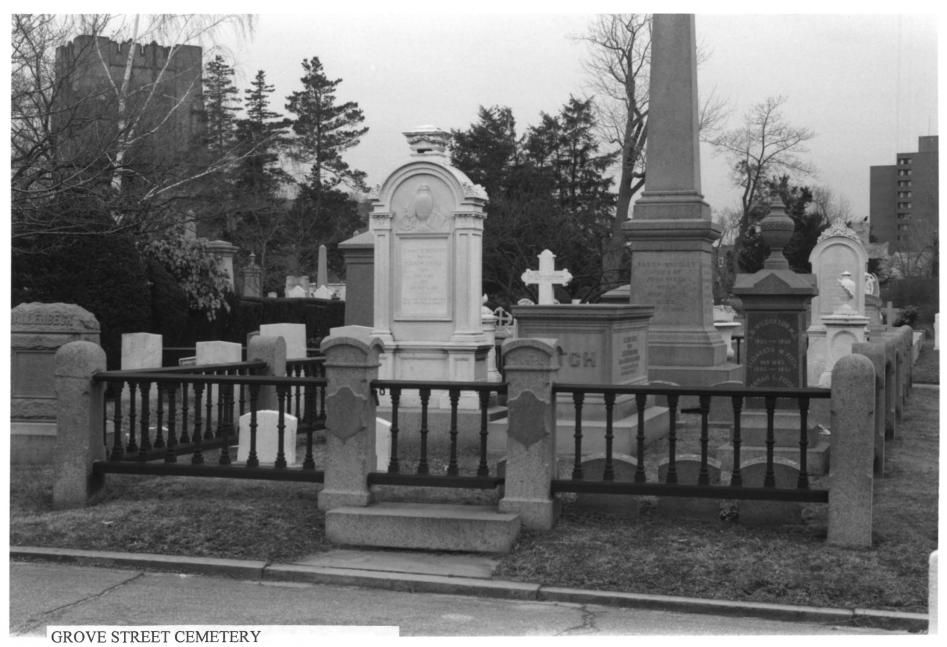

GROVE STREET CEMETERY (NEW HAVEN CITY BURIAL GROUND) NEW HAVEN, NEW HAVEN COUNTY, CT PHOTOGRAPH 28 OF 32

New Haven, Connecticut Granite posts and cast-iron fencing around Fitch plot Photo by Historic Resource Consultants, 1997