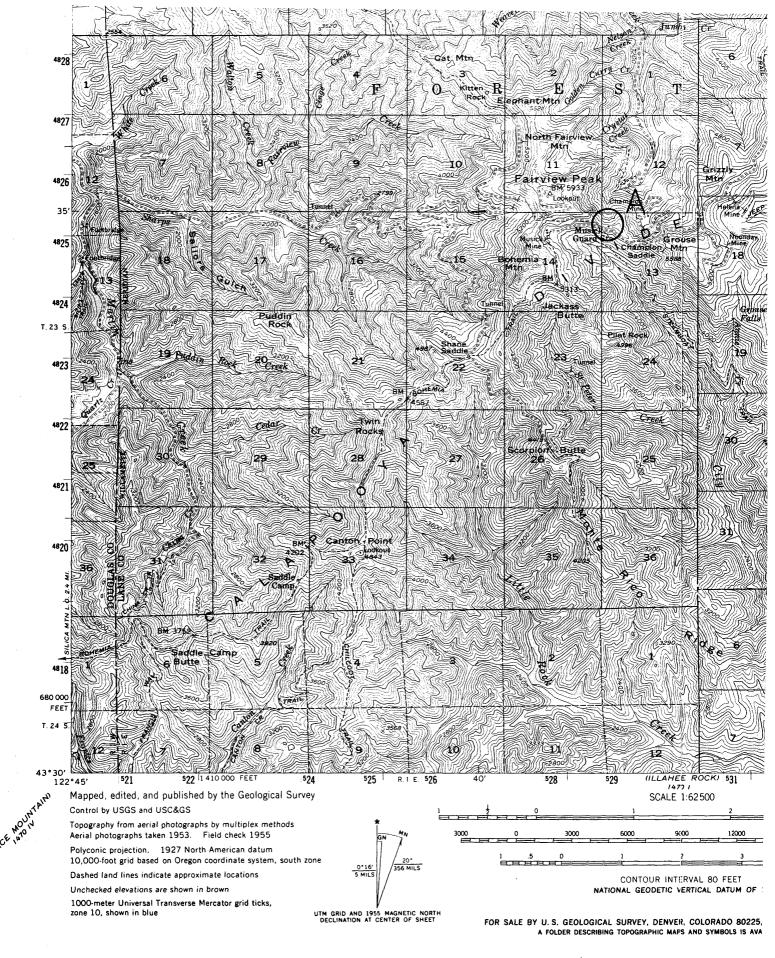

| 1. NWE OF PROPERTY<br>Musick Guard Station                                                                          |                                            |                                                       |                                                    |
|---------------------------------------------------------------------------------------------------------------------|--------------------------------------------|-------------------------------------------------------|----------------------------------------------------|
| historic name                                                                                                       |                                            |                                                       |                                                    |
| other names/site number                                                                                             |                                            |                                                       |                                                    |
| 2. LOATION<br>X&akkagax&ranaxRangarx&is                                                                             | krkok <sub>x</sub> Umpqua National Fore    |                                                       |                                                    |
| street & number 28405x6840                                                                                          | <u> </u>                                   | N/A <b>no</b><br>Cottage Grove Ra                     | t for publication                                  |
| city, town Cottage Grove                                                                                            |                                            | X vi                                                  | cinity                                             |
| state Oregon                                                                                                        | code 41 county La                          | ne                                                    | code 039 zipcode 974                               |
| 3. CLASSIFICATION                                                                                                   |                                            |                                                       |                                                    |
| Ownership of Property                                                                                               | Category of Property                       | Number of Reso                                        | ources within Property                             |
| private public-local public-State public-Federal                                                                    | building(s) district site structure object | Contributing  XX 4                                    | Noncontributing buildings sites structures objects |
|                                                                                                                     |                                            | X <b>X</b> 4                                          | OTotal                                             |
| Name of related multiple pushes Forest Service Administration the States of Oregon and by the Civilian Conservation | Washington. Built                          | Number of contr<br>resources previ<br>the National Re | ously listed in                                    |