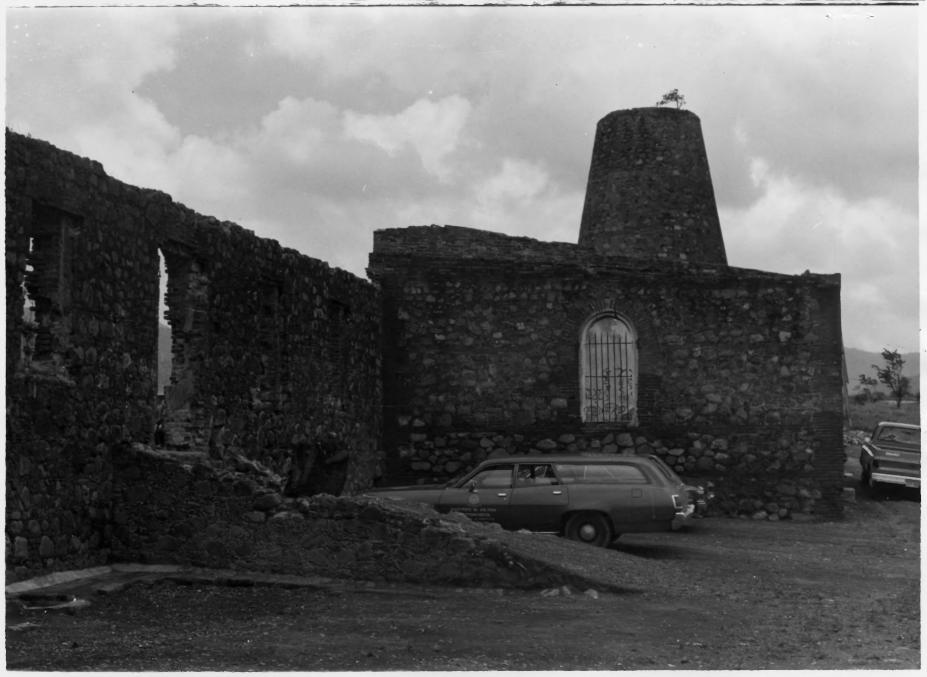

PROPERTY OF THE NATIONAL REGISTER NPS Number 9/1/74 Title: Jagener Aycorers V. Junerto Rico wet elevation of main welderig with wordmill Loc Anch

heground

alli

Form No. 10-301a (Pev. 10-7.)

> UNITED STATES DEPARTMENT OF THE INTERIOR NATIONAL PARK SERVICE