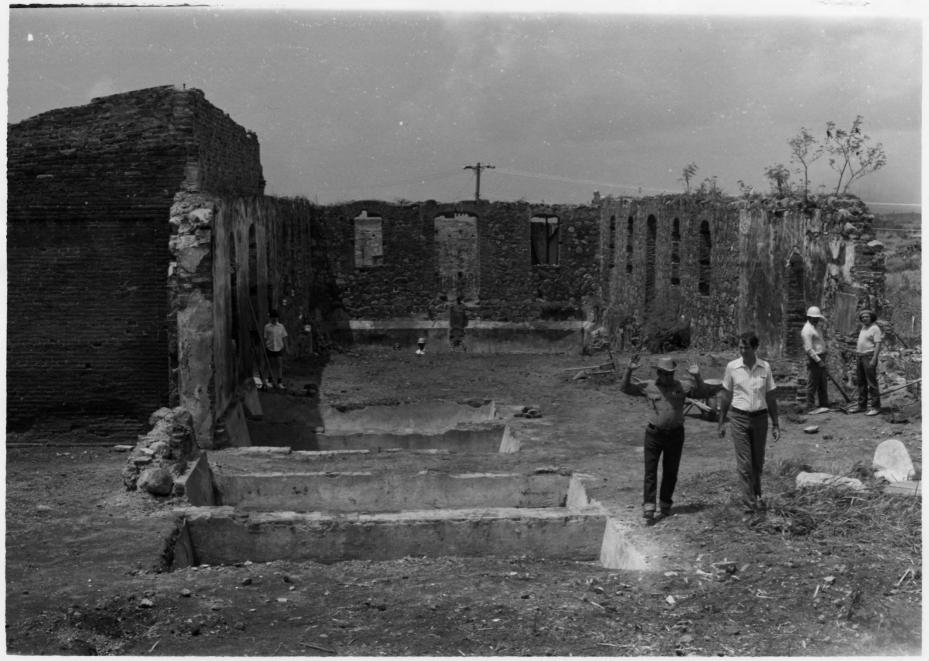

PROPERTY OF THE HATOMAL NPS Number 9/1/76 Title: Lagenio Aquearero Vinie Juerte Riv Loc. Inside men of penhal mance looking toward East wing -

9410

AL REASTER NPS Number 9/1/76 Title: Ingenio Aguarero, Queito Rio Loc. Rowking poul funde central none.