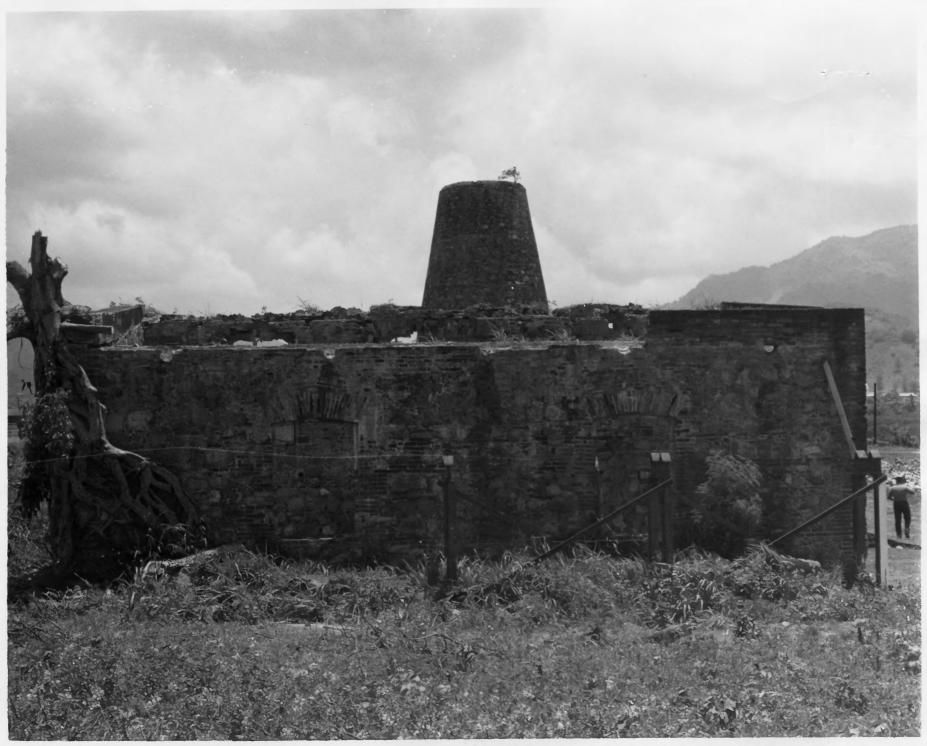

NPS Number 9/1/76 Title: Ingenio Azucaren, Vines Puerto Reso Loc. north elevalin of man buildings east wang 54/10

PROFERY OF THE NATIONAL REGISTER NPS Rumber 9/1/76 Title: Ingenio AzerCarero Vines Prente Riv Loc. bast elevation of many building thing central more. Bulid