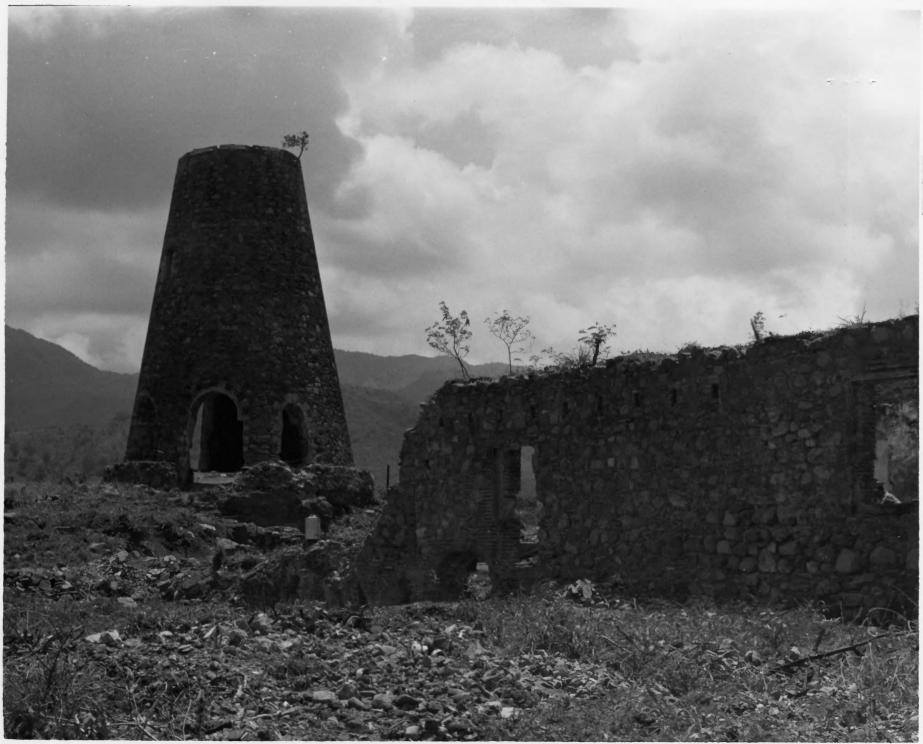

PROPERTY OF THE NATIONAL REGISTER NPS Number 9/1/74 Title: Jagener Aycorers V. Junerto Rico wet elevation of main welderig with wordmill Loc Anch

heground

alli

Form No. 10-301a (Pev. 10-7.)

> UNITED STATES DEPARTMENT OF THE INTERIOR NATIONAL PARK SERVICE