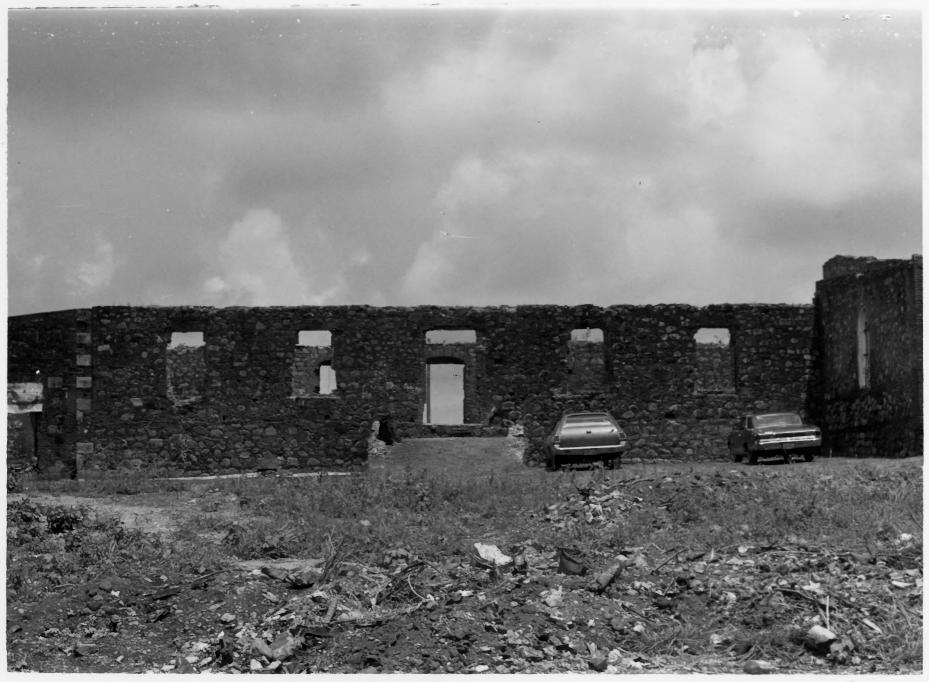

## NATIONAL REGISTER OF HISTORIC PLACES PROPERTY PHOTOGRAPH FORM

SEE INSTRUCTIONS IN HOW TO COMPLETE NATIONAL REGISTER FORMS TYPE ALL ENTRIES ENCLOSE WITH PHOTOGRAPH

| 1 | NAME                                                                             |                            |        |                      |      |
|---|----------------------------------------------------------------------------------|----------------------------|--------|----------------------|------|
|   | HISTORIC<br>Ingenio Azucarero Vive                                               | S                          |        |                      |      |
|   | AND/OR COMMON<br>Hacienda Vives                                                  |                            |        |                      |      |
| 2 | LOCATION                                                                         |                            |        |                      |      |
|   | CITY, TOWN<br>Guayama                                                            | VICINITY OF                | COUNTY | STATE<br>Puerto Rico |      |
| 3 | PHOTO REFERENCE                                                                  |                            |        | 1000 a.              | 1000 |
|   | PHOTO CREDIT<br>Alberto del Toro<br>NEGATIVE FILED AT<br>Instituto de Cultura Pu |                            |        |                      |      |
| 4 | IDENTIFICATION                                                                   |                            |        |                      |      |
|   | DESCRIBE VIEW, DIRECTION, ETC. IF DISTRICT, G                                    | IVE BUILDING NAME & STREET | ( 1)   | РНОТО NO.            |      |
|   | Looking North towards w<br>central nave where shed<br>boilers and smokestack     | roof should occ            |        | Ten of 10            |      |