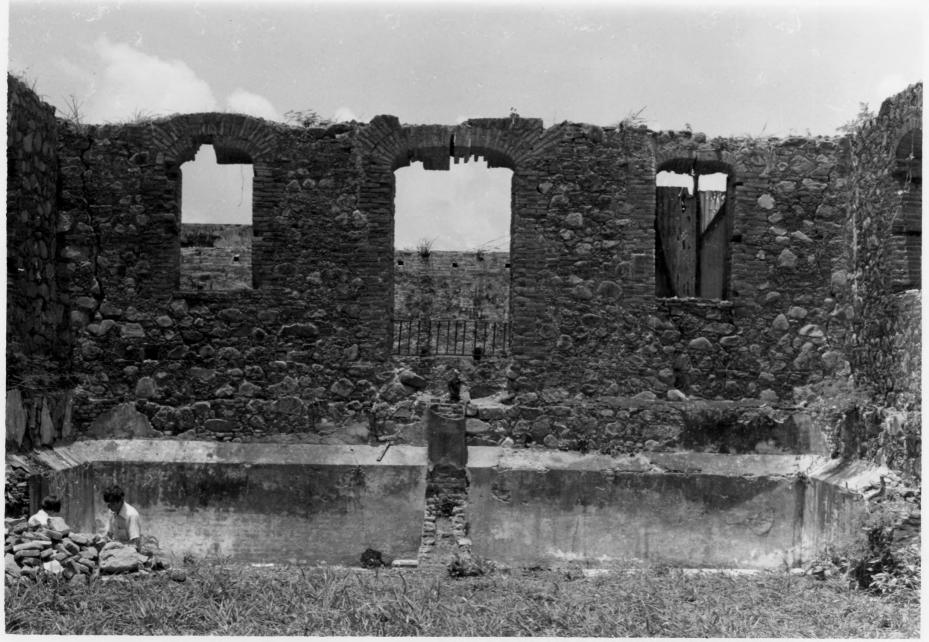

PROPERTY OF THE HATOMAL NPS Number 9/1/76 Title: Lagenio Aquearero Vinie Juerte Riv Loc. Inside men of penhal mance looking toward East wing -

9410

AL REASTER NPS Number 9/1/76 Title: Ingenio Aguarero, Queito Rio Loc. Rowking poul funde central none.