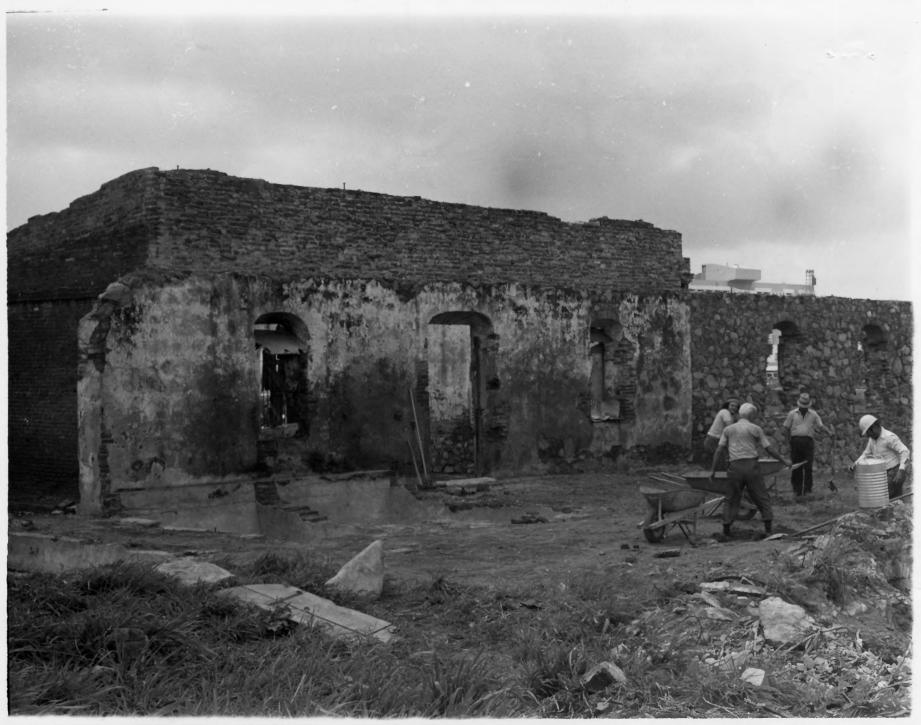

PROPERTY OF THE HATOMAL NPS Number 9/1/76 Title: Lagenio Aquearero Vinie Juerte Riv Loc. Inside men of penhal mance looking toward East wing -

9410

AL REASTER NPS Number 9/1/76 Title: Ingenio Aguarero, Queito Rio Loc. Rowking poul funde central none.