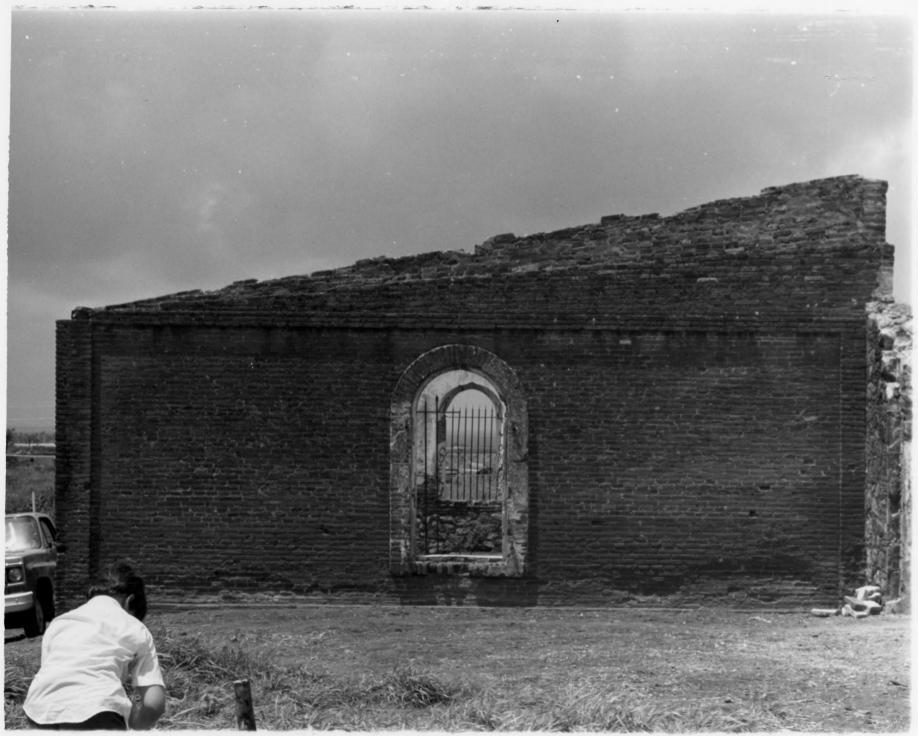

60/10

child is not at the state back in the f REGISTER PROPERTY OF - NA A LA LA LA LA NPS Number 9/./76 Title: Ingenio Azucarem Vives Jurento Rico Loc. Central mane's west wall peen from

enside.

70/10

AL REGISTER warm halfd a status