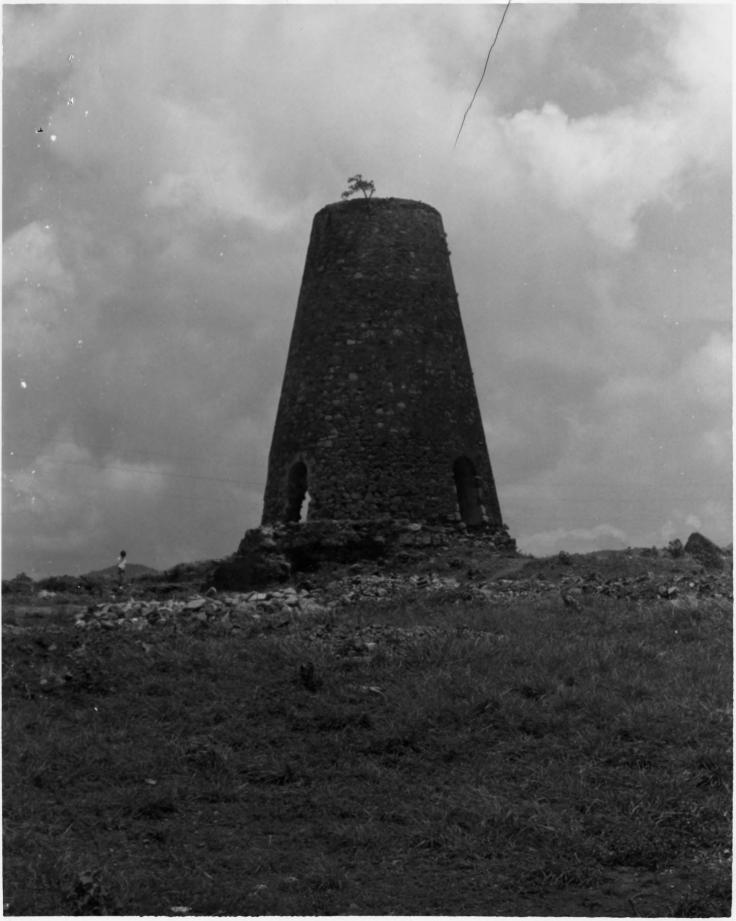

ROPTTY OF THE NATURAL RES NPS Number 9/1/76 nin Azucar Title merte Riv Loc.

ynt 10

------

PRACTY OF THE MATURAL REPORT NPS Number 9/1/76 -genio to Title: -Loc. for evoluon of stwingin long's 20 in backgound