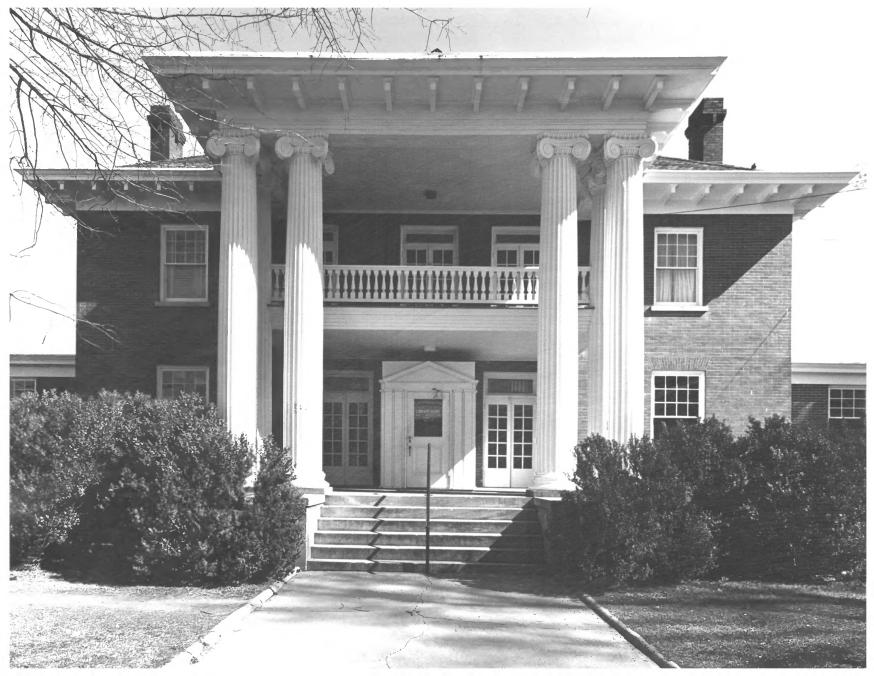

Photographer: James R. Lockhart Negatives Filed: Georgia Department of Natural Resources Date: March, 1981 Description (1 of 10): Front and North side; photographer facing southeast.

Photographer: James R. Lockhart Negatives Filed: Georgia Department of Natural Resources Date: March, 1981 Description (2 of 10): Front (west) facade; photographer facing east.