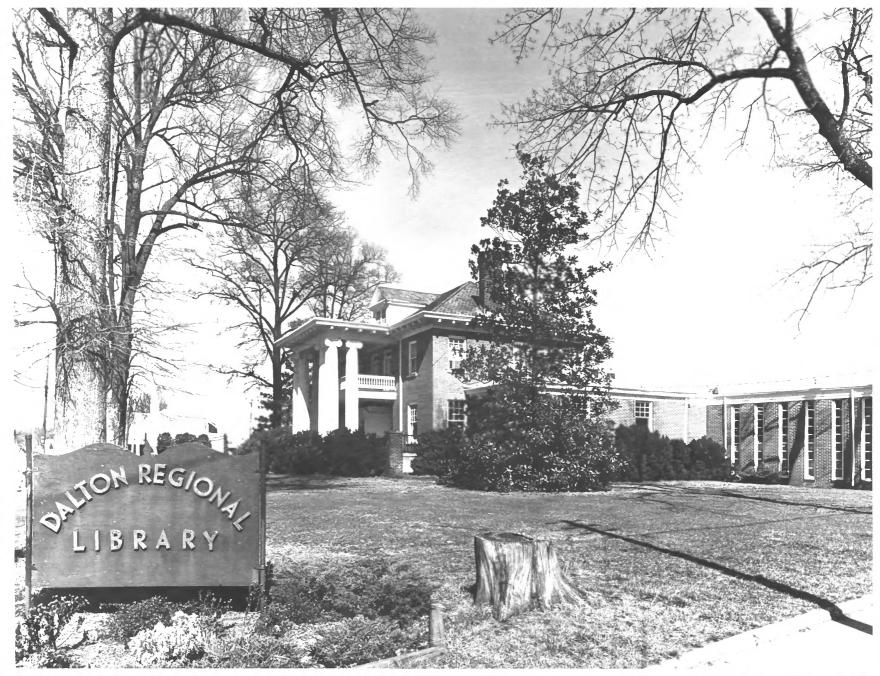

Photographer: James R. Lockhart Negatives Filed: Georgia Department of Natural Resources Date: March, 1981 Description (5 of 10): Rear (east) facade; photographer facing northwest.

Photographer: James R. Lockhart Negatives Filed: Georgia Department of Natural Resources Date: March, 1981 Description (6 of 10): First floor hall/ lobby; photographer facing southeast.