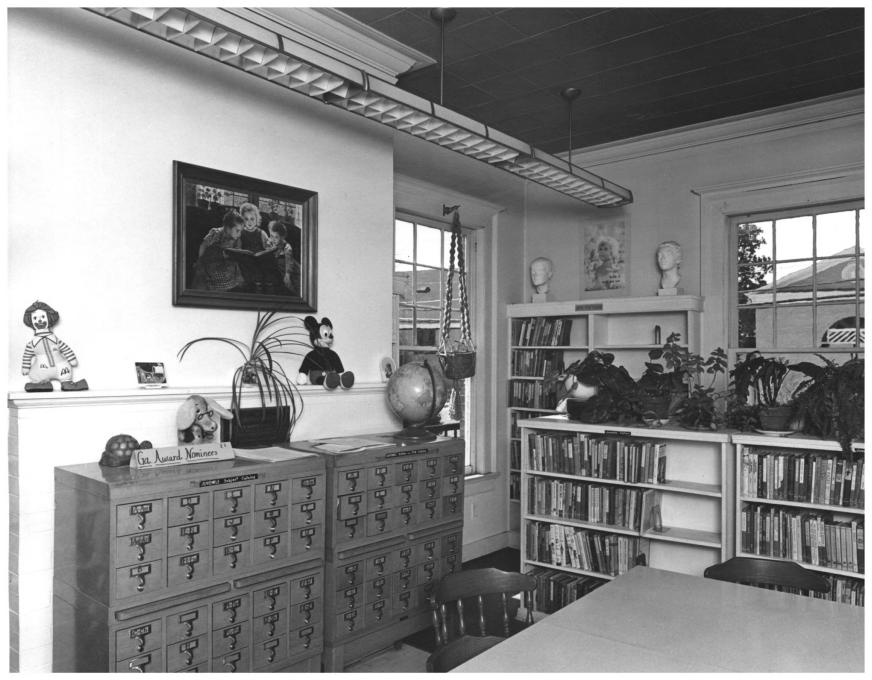

Photographer: James R. Lockhart Negatives Filed: Georgia Department of Natural Resources Date: March, 1981 Description (7 of 10): First floor, south front room; photographer facing southwest.

Photographer: James R. Lockhart Negatives Filed: Georgia Department of Natural Resources Date: March, 1981 Description (8 of 10): Second Floor, north front room; photographer facing northeast.