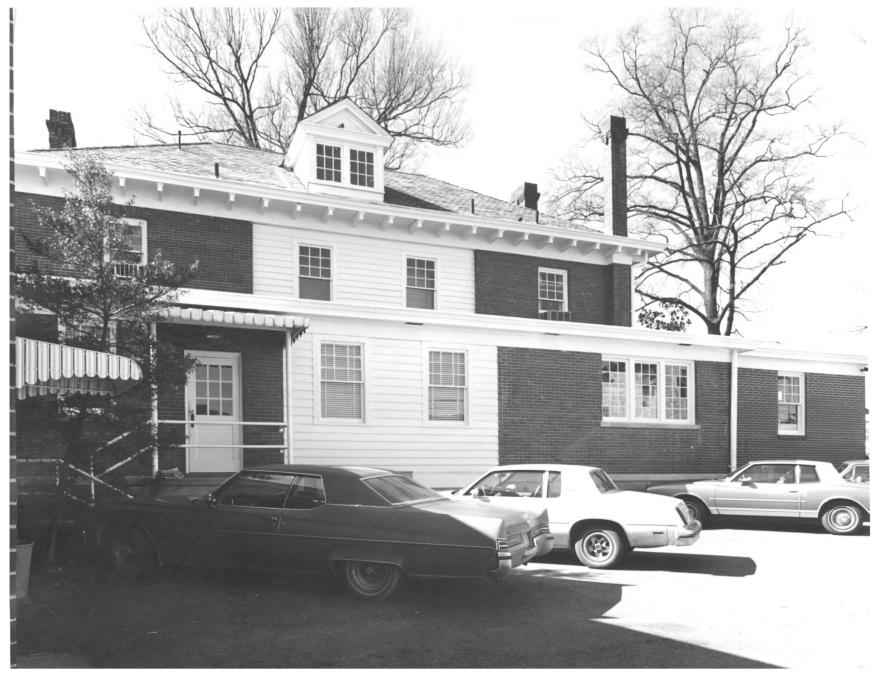

Photographer: James R. Lockhart Negatives Filed: Georgia Department of Natural Resources Date: March, 1981 Description (3 of 10): Front and south side; photographer facing northeast.

Photographer: James R. Lockhart Negatives Filed: Georgia Department of Natural Resources Date: March, 1981 Description (4 of 10): Front and south side showing rear addition; photographer facing northeast.