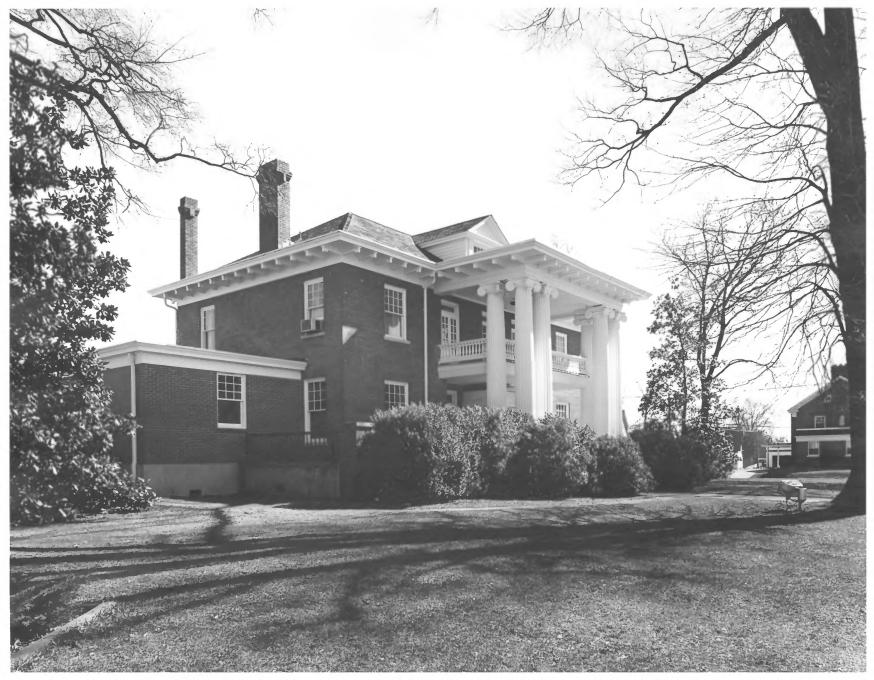

Photographer: James R. Lockhart Negatives Filed: Georgia Department of Natural Resources Date: March, 1981 Description (1 of 10): Front and North side; photographer facing southeast.

Photographer: James R. Lockhart Negatives Filed: Georgia Department of Natural Resources Date: March, 1981 Description (2 of 10): Front (west) facade; photographer facing east.