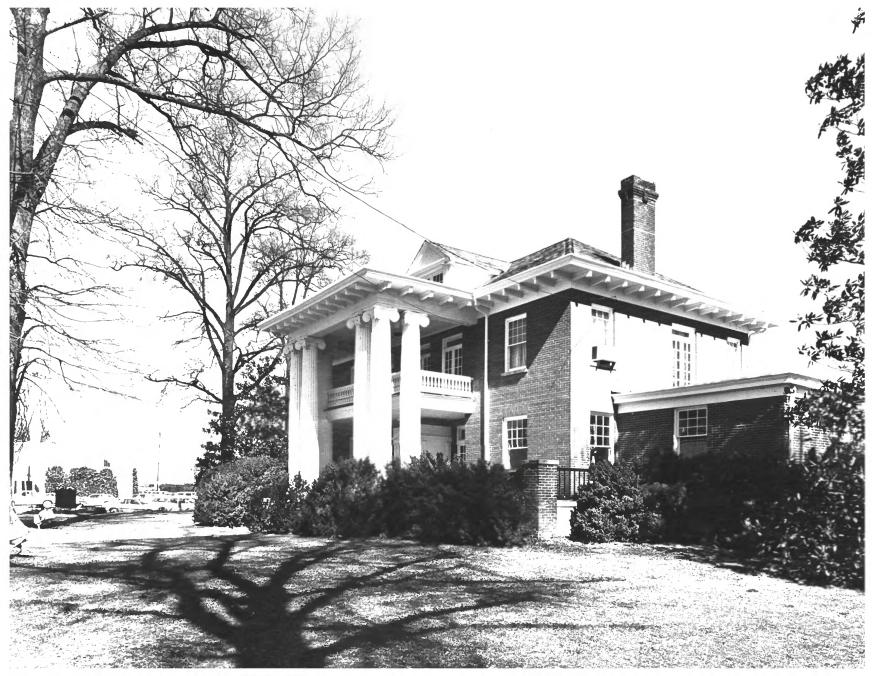

Photographer: James R. Lockhart Negatives Filed: Georgia Department of Natural Resources Date: March, 1981 Description (3 of 10): Front and south side; photographer facing northeast.

Photographer: James R. Lockhart Negatives Filed: Georgia Department of Natural Resources Date: March, 1981 Description (4 of 10): Front and south side showing rear addition; photographer facing northeast.