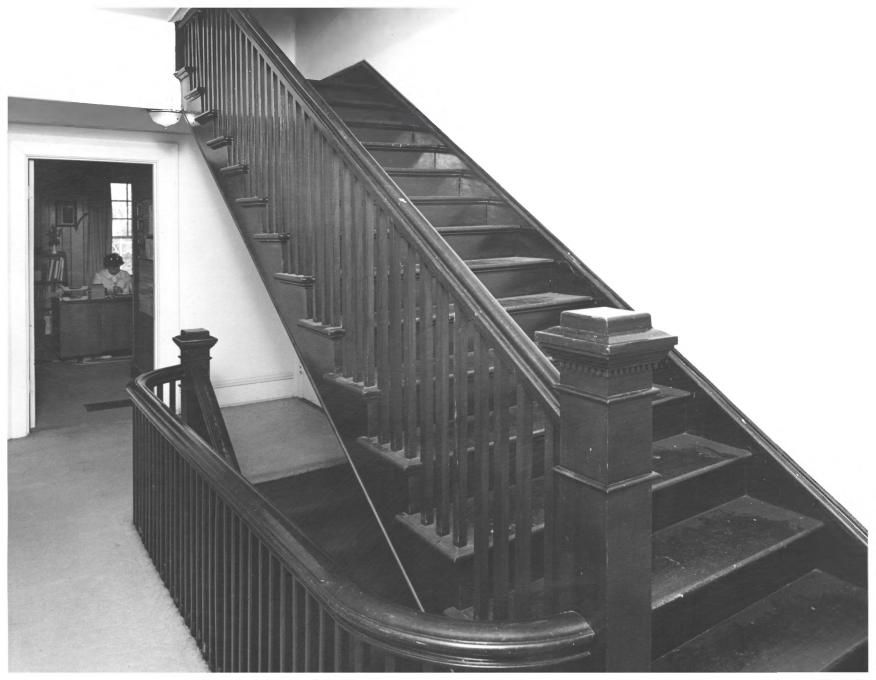

Photographer: James R. Lockhart Negatives Filed: Georgia Department of Natural Resources Date: March, 1981 Description (9 of 10): Second floor, north front room; photographer facing northeast.

Photographer: James R. Lockhart Negatives Filed: Georgia Department of Natural Resources Date: March, 1981 Description (10 of 10): Second floor, south front room; photographer facing southeast.