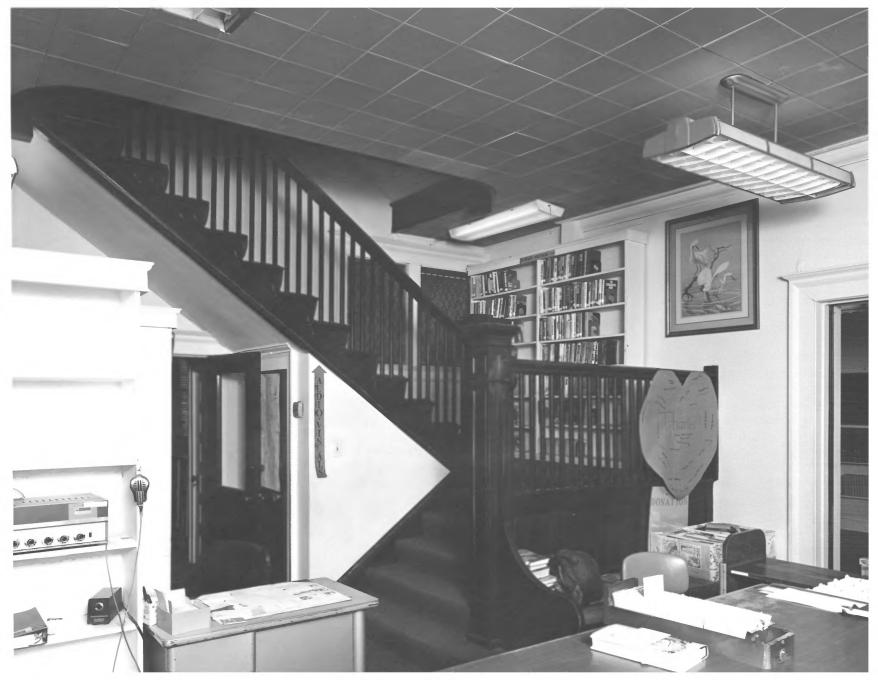

Photographer: James R. Lockhart Negatives Filed: Georgia Department of Natural Resources Date: March, 1981 Description (5 of 10): Rear (east) facade; photographer facing northwest.

Photographer: James R. Lockhart Negatives Filed: Georgia Department of Natural Resources Date: March, 1981 Description (6 of 10): First floor hall/ lobby; photographer facing southeast.