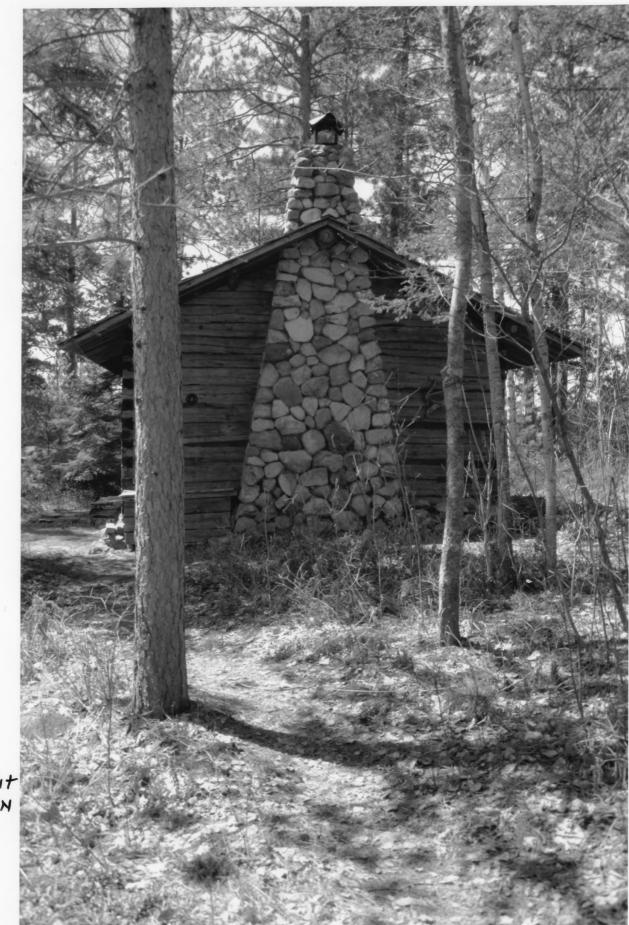

015023-1

LISTENING POINT

ST LOUIS CO., NNN

DAVID ANDERSON

MAY 2007

NEG: MN HISTORICAL SOCIETY, STPAUL, MN LOOKING: EAST AT OUTHOUSE

NUMBER 7

From the collections of the MINNESOTA HISTORICAL SOCIETY