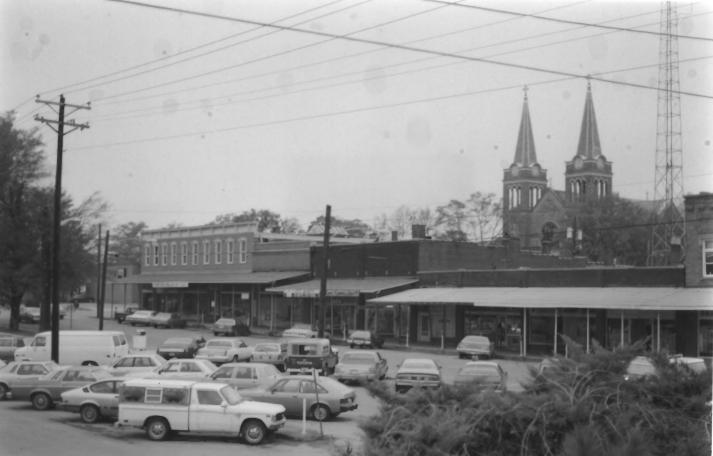

View looking south of 3rd St. SE looking toward RR cut showing #35-38

Alabama Historical Commission

Ellen Mertins, 4/7/83 Alabama Historical Commission

View looking SW of 4th St. SE showing #46-51

Alabama Historical Commission