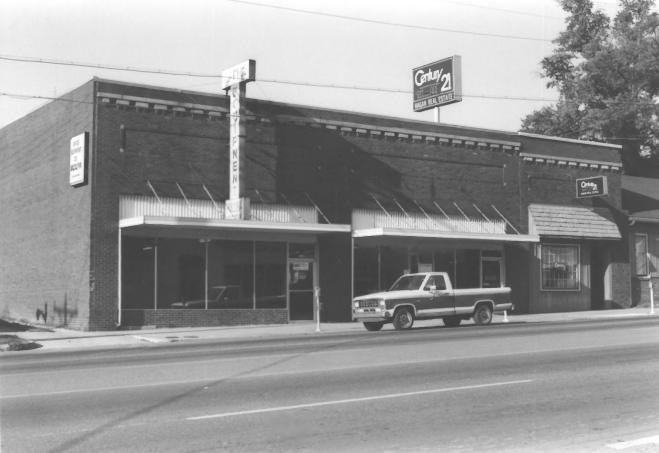

Tom Morris, 11/84 Alabama Historical Commission

Photo number: 6

View looking north at 209-211 3rd St. SE (#18A & B)

Alabama Historical Commission

View looking north along north side of 2nd Ave. SE, between 4th St. SE & 3rd St. SE,