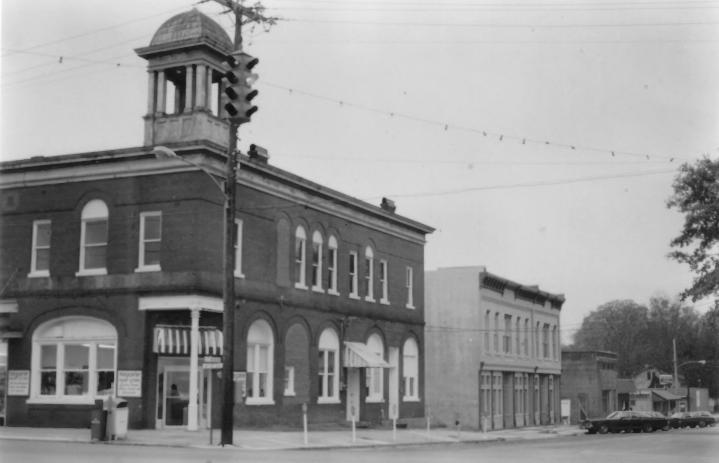

Alabama Historical Commission

Ellen Mertins, 4/7/83

View looking north at Griffin-Imbusch Building (#1)

Cullman "Downtown" Commercial Historic District Cullman, Alabama, Cullman County Ellen Mertins, 4/7/83 Alabama Historical Commission View looking east at J. R. Griffin Building