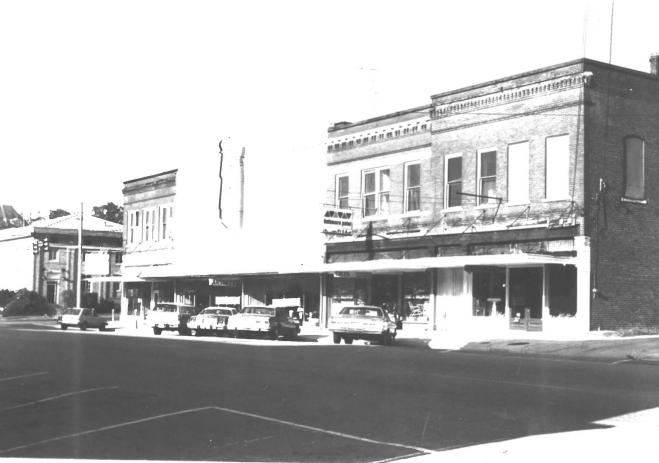

Ellen Mertins, 4/7/83

Photo number: 11

View looking NE at 200 block of 3rd St. SE showing #10,11,12,17

Cullman "Downtown" Commercial Historic District Cullman, Alabama, Cullman County

Ellen Mertins, 4/7/83