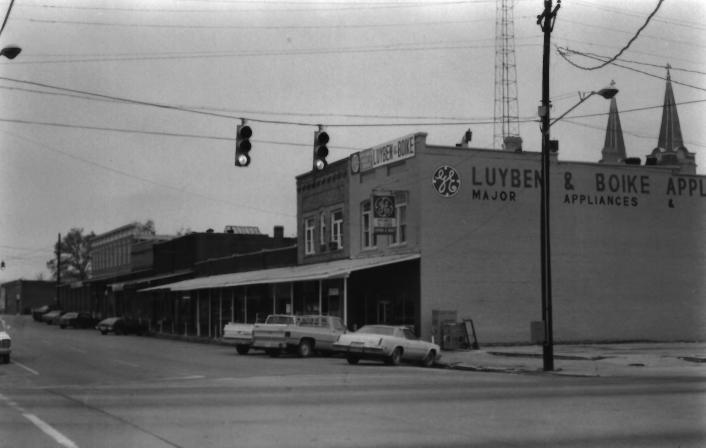

Ellen Mertins, 4/7/83

Photo number: 11

View looking NE at 200 block of 3rd St. SE showing #10,11,12,17

Cullman "Downtown" Commercial Historic District Cullman, Alabama, Cullman County

Ellen Mertins, 4/7/83