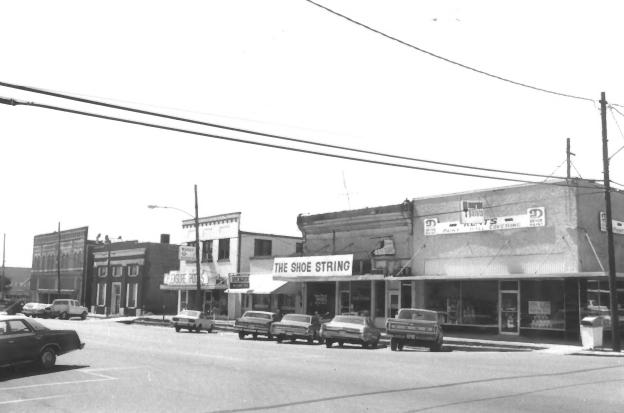

Ellen Mertins, 4/7/83

Photo number: 11

View looking NE at 200 block of 3rd St. SE showing #10,11,12,17

Cullman "Downtown" Commercial Historic District Cullman, Alabama, Cullman County

Ellen Mertins, 4/7/83