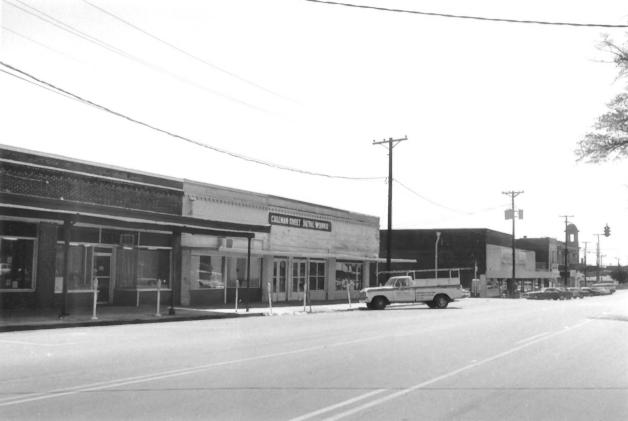

Tom Morris, 11/84 Alabama Historical Commission

Photo number: 6

View looking north at 209-211 3rd St. SE (#18A & B)

Alabama Historical Commission

View looking north along north side of 2nd Ave. SE, between 4th St. SE & 3rd St. SE,