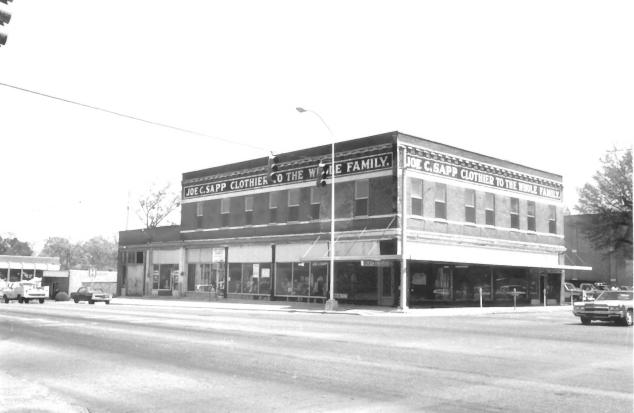

Tom Morris, 11/84 Alabama Historical Commission

Photo number: 6

View looking north at 209-211 3rd St. SE (#18A & B)

Alabama Historical Commission

View looking north along north side of 2nd Ave. SE, between 4th St. SE & 3rd St. SE,