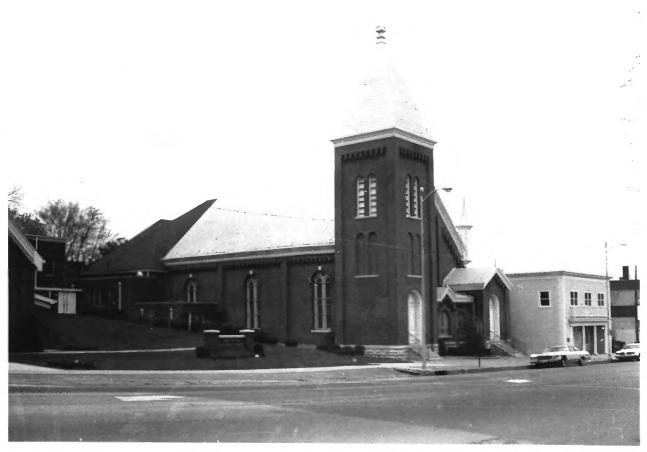

First United Methodist Church of Columbia 222 /W. Seventh Street Columbia, Maury County, Tennessee Photo by: Richard Quin Date: April 1984 Neg.: Tennessee Historical Commission 701 Broadway Nashville, TN 37203 Facing northeast, west and south elevations