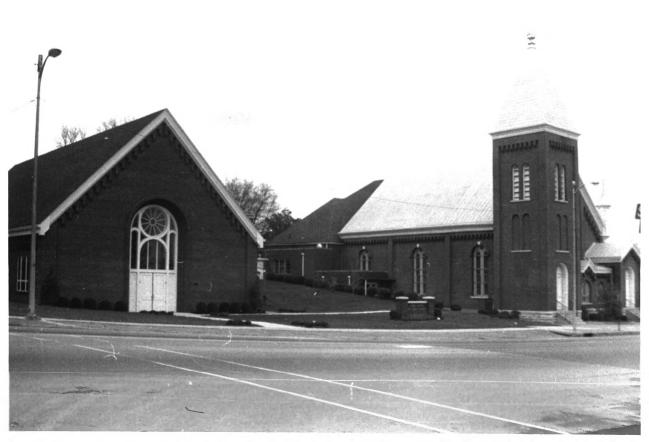

First United Methodist Church of Columbia 222 W. Seventh Street Columbia, Maury County, Tennessee Photo by: Richard Quin Date: April 1984 Neg.: Tennessee Historical Commission 701 Broadway Nashville, Tennessee 37203 Facing northeast, view of school and church buildings Photo 2 of 5