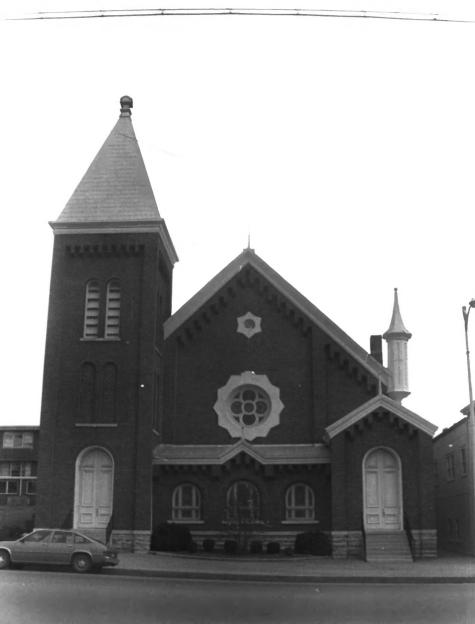

First United Methodist Church of Columbia 222 W. Seventh Street Columbia, Maury County, Tennessee Photo by: Richard Quin Date: April 1984 Neg.: Tennessee Historical Commission 701 Broadway Nashville, Tennessee 37203 Facing north, view of south elevation Photo 3 of 5