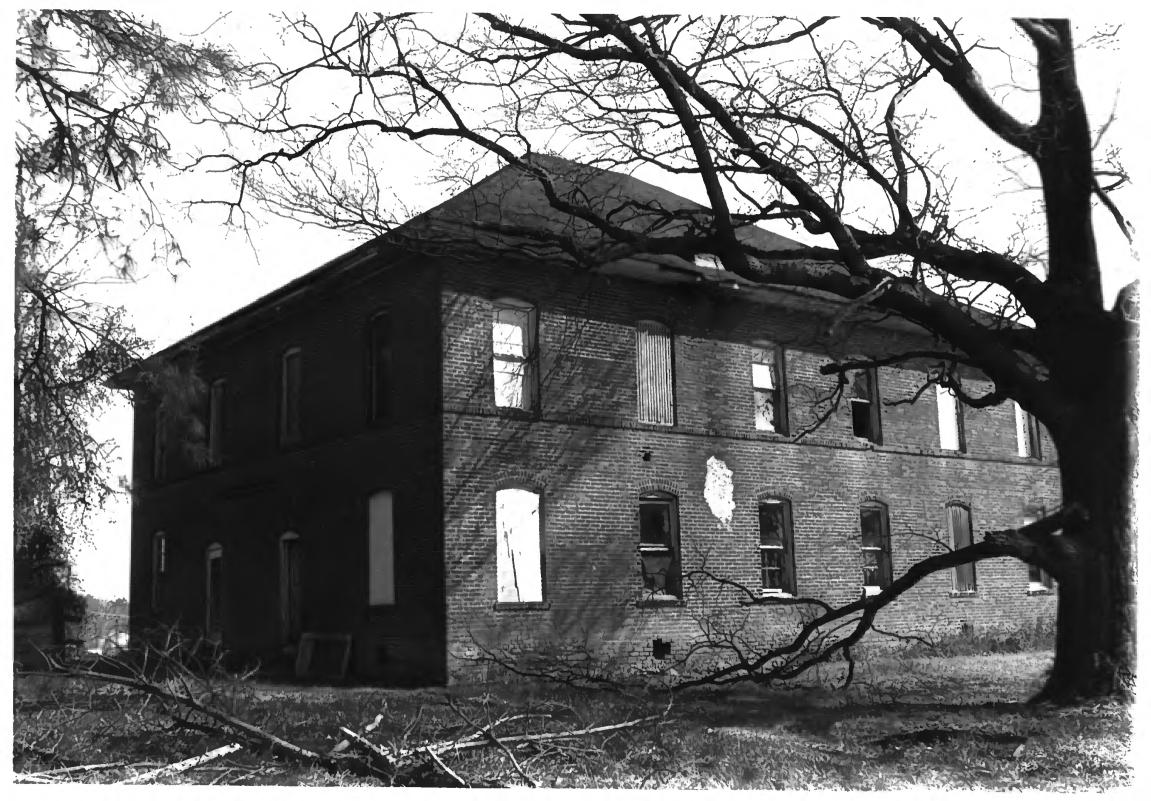

1. UNION CENTRAL SCHOOL 2. R # 3, Milan, Gibson County, TM 3. Photographer - Dennis Milliams 4. 3-15-35 Neg. TN Historical Comm. 5. SE Elevation - facing Ny Front and East Sides 6. No. 3 of 6

| 1. | UNION CENTRAL SCHOOL             |
|----|----------------------------------|
| 2. | R # 3, Milan, Gibson County, TM  |
| 3. | Photographer - Dennis Williams   |
| Ą. | 3-15-85 Neg. TN Historical Comm. |
| 5. | North facing South of North West |
|    | Classroom                        |
| 6. | Classroom<br>No. 4 of 6          |