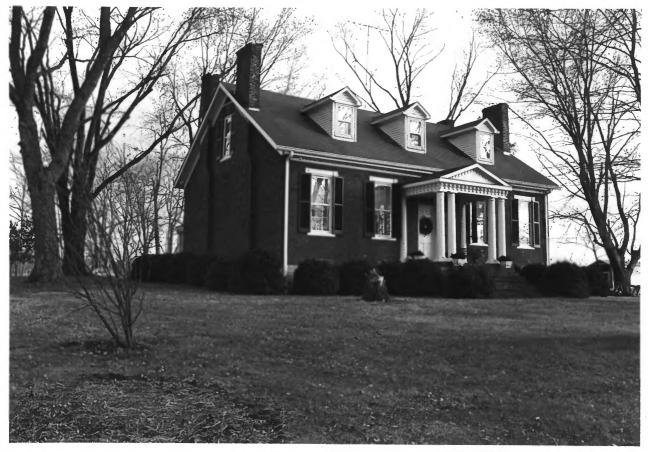

Booker. Merritt H., House Scott Hollow Road Culleoka Vicinity, Maury County, Tennessee Photo by: Richard Quin January, 1985 Date: Tennessee Historical Commission Neg:

Nashville, Tennessee
Northwest corner, facing southeast