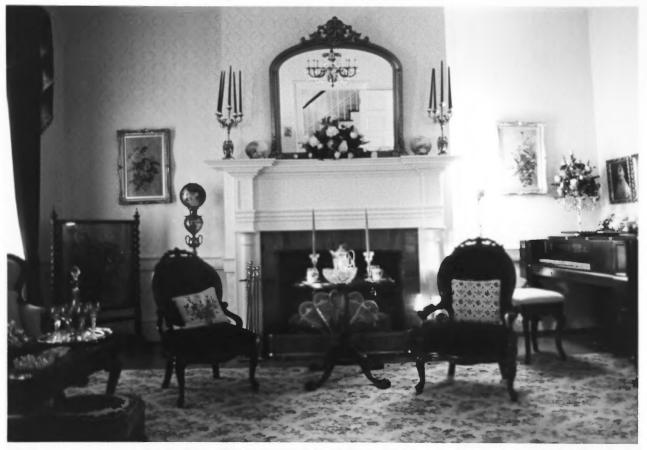

```
Booker, Merritt H., House
Scott Hollow Road
Culleoka Vicinity, Maury County, Tennessee
Photo by: Richard Quin
Date:
       January, 1985
Nea:
           Tennessee Historical Commission
           Nashville, Tennessee
```

Parlor, facing north

#7 of 12

Booker, Merritt H., House Scott Hollow Road Culleoka Vicinity, Maury County, Tennessee Photo by: Richard Quin January, 1985 Date: Tennessee Historical Commission Nea:

Nashville, Tennessee Corner bedroom detail, facing north