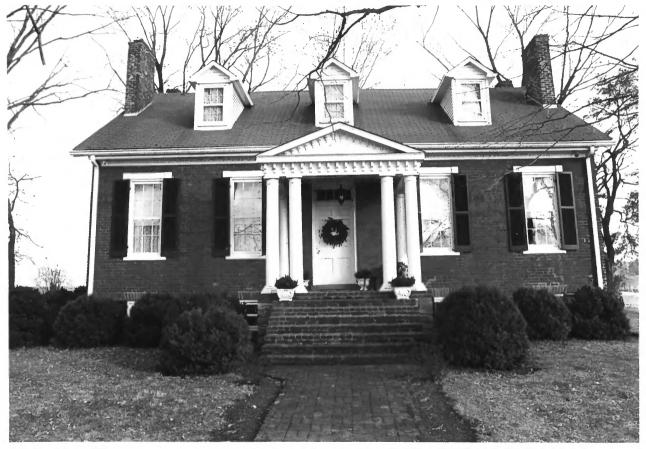

Booker, Merritt H., House Scott Hollow Road Culleoka Vicinity, Maury County, Tennessee Photo by: Richard Quin January, 1985 Date: Tennessee Historical Commission Nea: Nashville, Tennessee West elevation, facing east #1 of 12