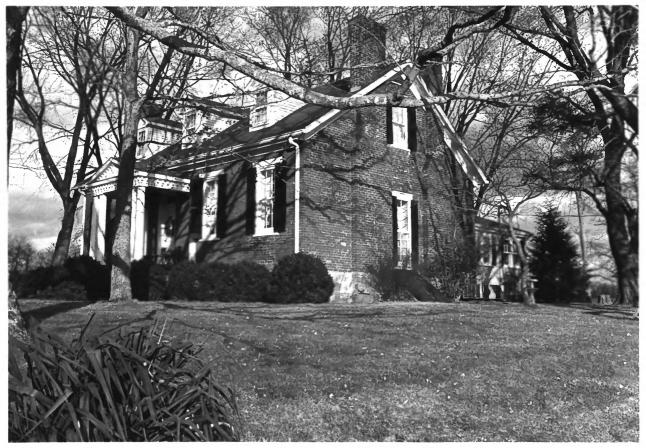

#2 of 12

Booker, Merritt H., House Scott Hollow Road Culleoka Vicinity, Maury County, Tennessee Photo by: Richard Quin January, 1985 Date: Tennessee Historical Commission Nea: Nashville, Tennessee Southwest corner, facing northeast #3 of 12