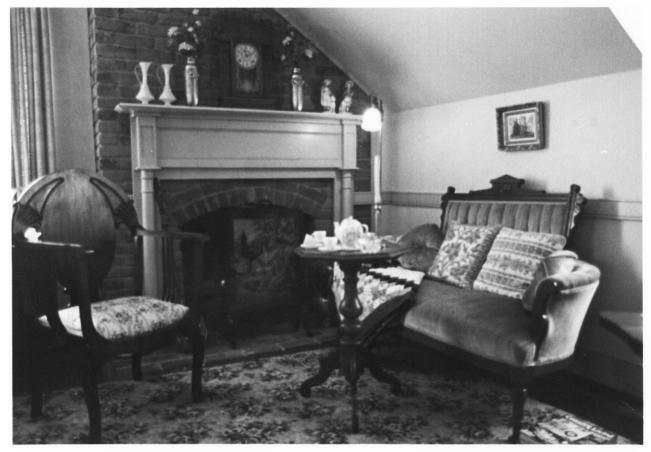

```
Booker, Merritt H., House
Scott Hollow Road
Culleoka Vicinity, Maury County, Tennessee
Photo by: Richard Quin
Date:
       January, 1985
Nea:
           Tennessee Historical Commission
           Nashville, Tennessee
```

Parlor, facing north

#7 of 12

Booker, Merritt H., House Scott Hollow Road Culleoka Vicinity, Maury County, Tennessee Photo by: Richard Quin January, 1985 Date: Tennessee Historical Commission Nea:

Nashville, Tennessee Corner bedroom detail, facing north