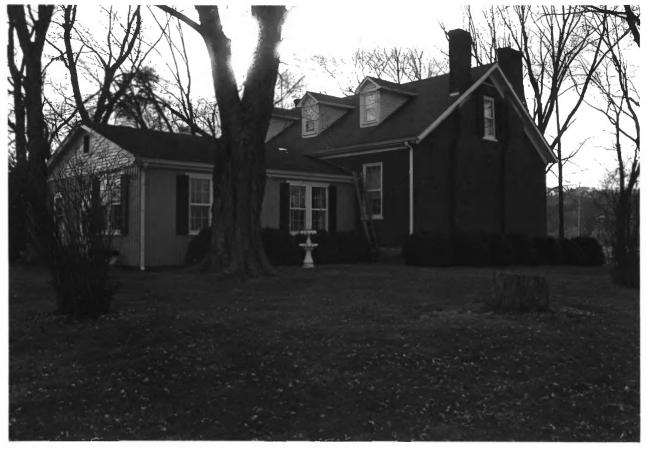

Booker, Merritt H., House Scott Hollow Road Culleoka Vicinity, Maury County, Tennessee Photo by: Richard Quin Date: January, 1985 Tennessee Historical Commission Neq: Nashville, Tennessee Northeast corner, facing southwest #4 of 12