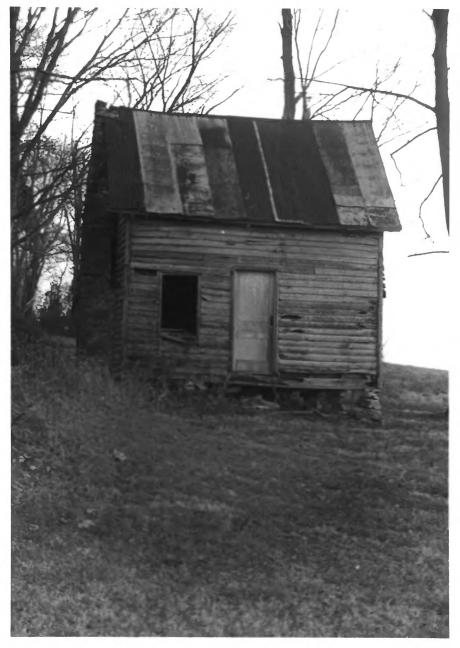

Booker, Merritt H., House Scott Hollow Road Culleoka Vicinity, Maury County, Tennessee Photo by: Richard Quin January, 1985 Date: Tennessee Historical Commission Neq: Nashville, Tennessee Cabin, facing east #12 of 12