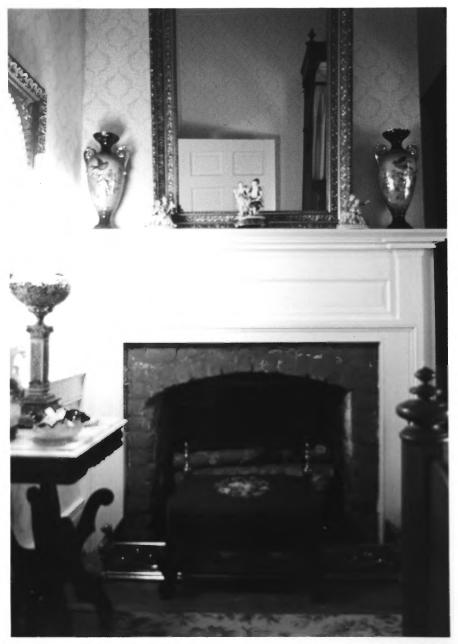

Parlor, facing north

#7 of 12

Booker, Merritt H., House Scott Hollow Road Culleoka Vicinity, Maury County, Tennessee Photo by: Richard Quin January, 1985 Date: Tennessee Historical Commission Nea:

Nashville, Tennessee Corner bedroom detail, facing north