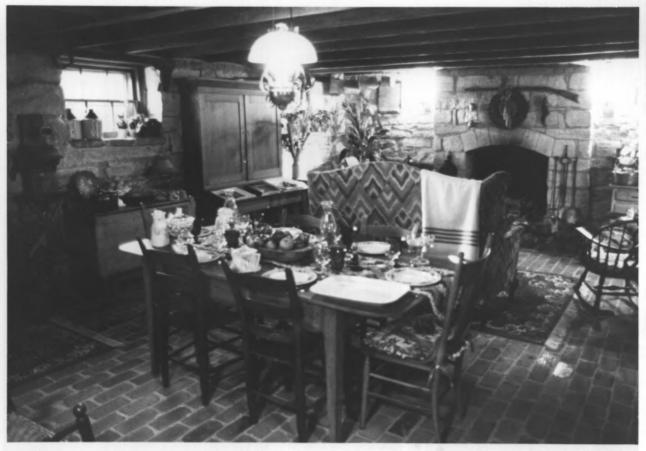

Booker, Merritt H., House Scott Hollow Road Culleoka Vicinity, Maury County, Tennessee Photo by: Richard Quin Date: January, 1985 Tennessee Historical Commission Nea: Nashville, Tennessee Winter Kitchen, facing north #11 of 12