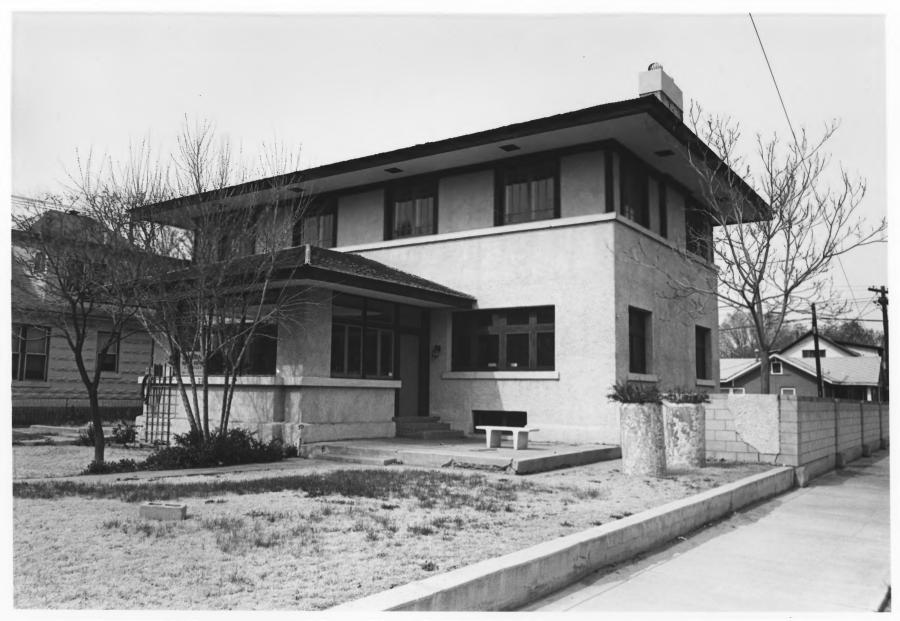

View toward the Southwest Richard Federici. photographer April 1977 New Mexico State Planning Office JUN 24 1977

Bernalla County

DEC 22 1977

April 1977
New Mexico State Planning Office
#3 9 8 JUN 241977

Albuquerque, New Mexico View toward the east