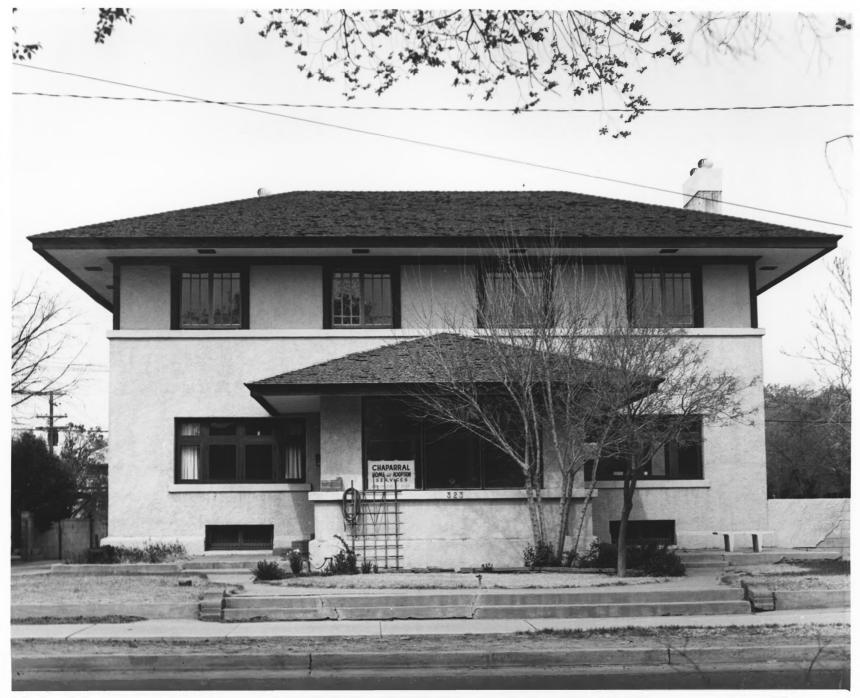

Bernslillo Co. DEC 2 2 1977 Berthold Spitz House Albuquerque, New Mexico East elevation Richard Federici, photographer April 1977 New Mexico State Planning Office #198 JUN 24 1977

Bernalillo County Berthold Spitz House DEG 2: 1977 Albuquerque, New Mexico