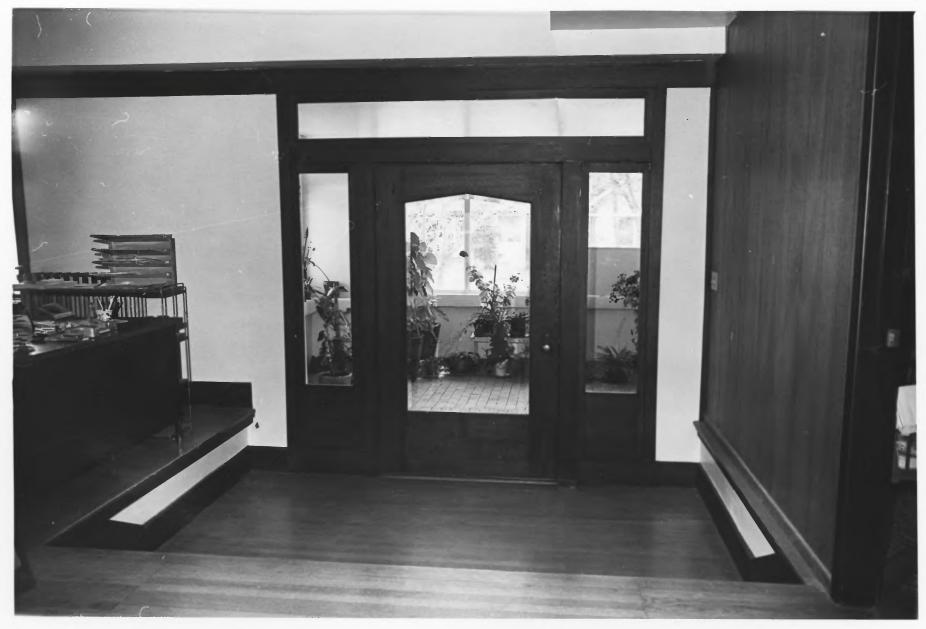

Richard Federici, photographer

Bernalillo County Berthold Spitz House Albuquerque, New Mexico DEC 22 1977 Front door

April 1977

New Mexico State Planning Office
#408

JUN 24 1977

Richard Federici, photographer