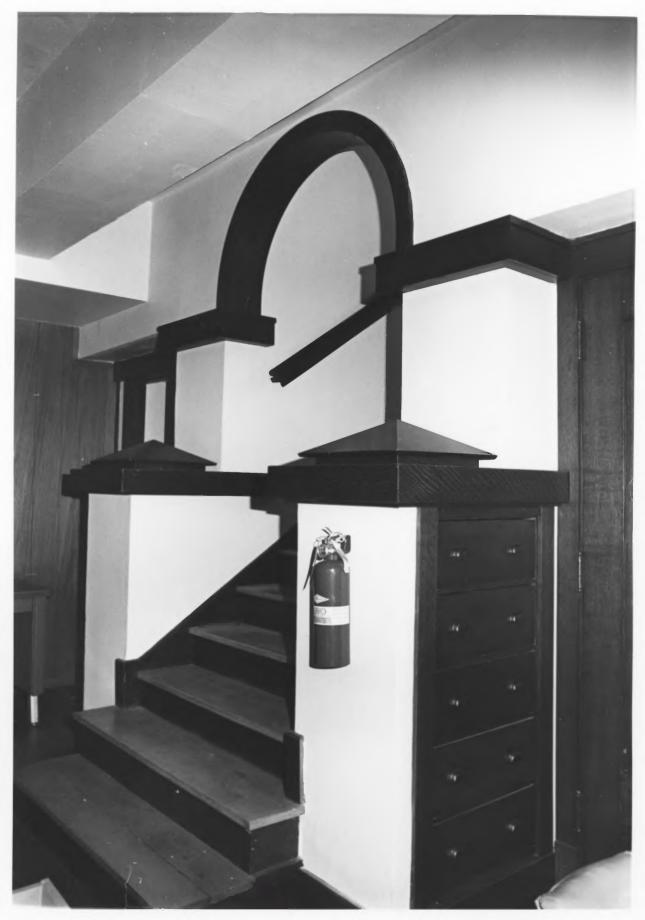

Bernalillo County

Berthold Spitz House DEC 2 3 1977 Albuquerque, New Mexico Stairway, First Floor Richard Federici, photographer April 1977 New Mexico State Planning Office #5 97 8 JUN 24 1977

Bernalillo County