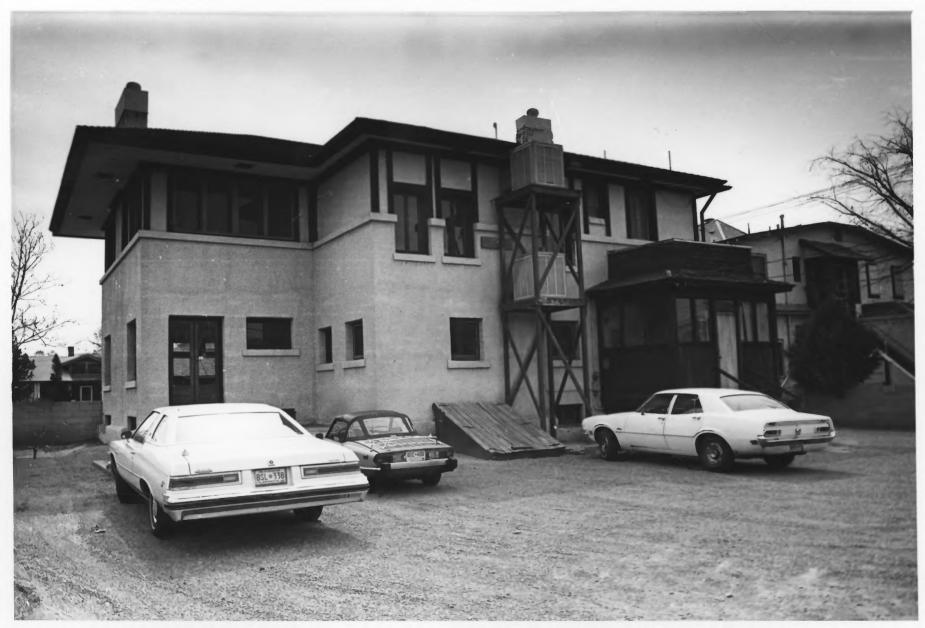

View toward the Southwest Richard Federici. photographer April 1977 New Mexico State Planning Office JUN 24 1977

Bernalla County

DEC 22 1977

April 1977
New Mexico State Planning Office
#3 9 8 JUN 241977

Albuquerque, New Mexico View toward the east