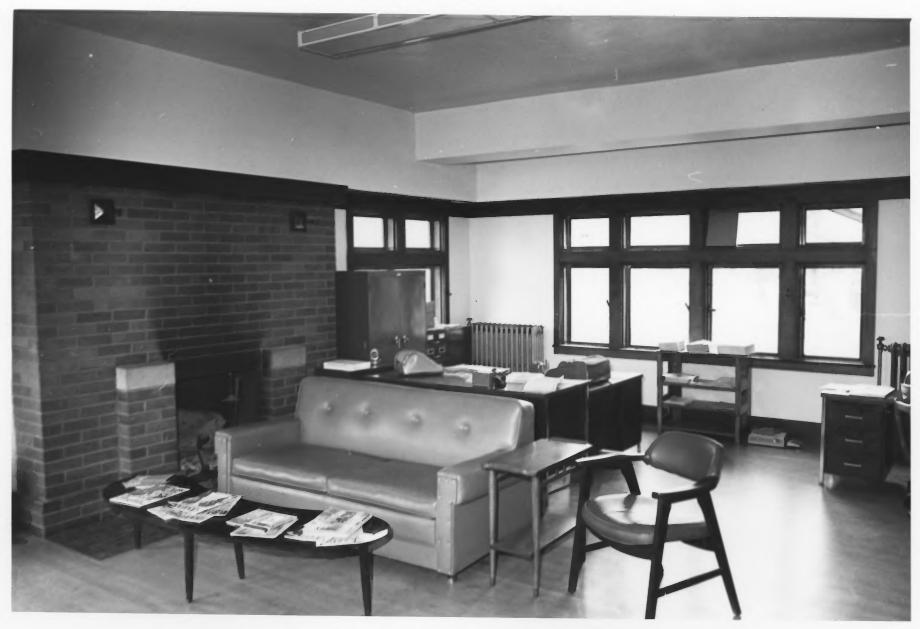

## Dernalillo Bunty Berthold Spitz House

Albuquerque, New Mexico Living Room, First Floor Richard Federici, photographer April 1977 New Mexico State Planning Office JUN 24 1977

Dernalello County DEC 23 1977 Berthold Spitz House Albuquerque, New Mexico Sitting Room, Second Floor Richard Federici Photographer April 1977 New Mexico State Planning Office