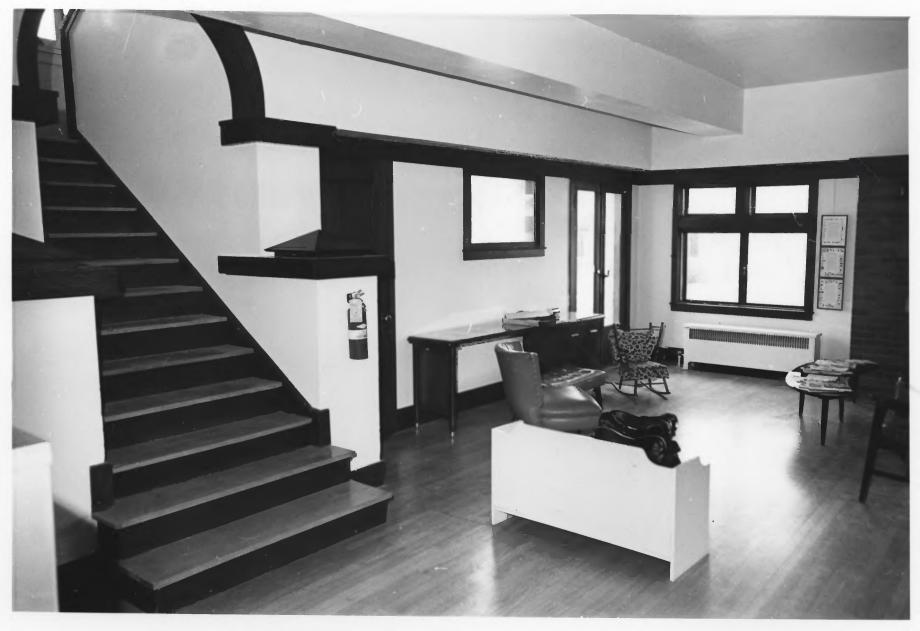

Berthold Spitz House JUN 24 1977 DEC 2 2 1977 Albuquerque, New Mexico Living Room, First Floor Richard Federici, photographer April 1977 New Mexico State Planning Office #6078