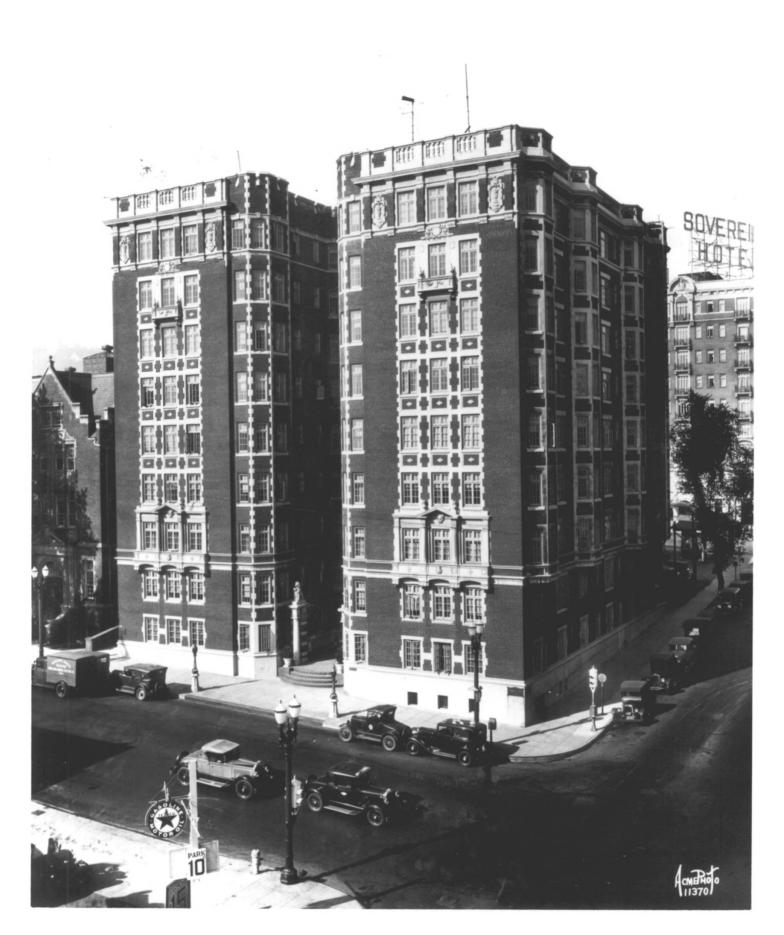

Multnomah County

FEB 26 1979

Ambassador Apartments

Portland, Oregon

street facade.

Taken by: The Oregon Journal

Negative: #46042 at the Oregon Historical Society

Portland, Oregon

#8078

JAN 2 9 1979

Taken at intersection of S W Sixth & Madison looking south west. Shows east and north street facades.

1932