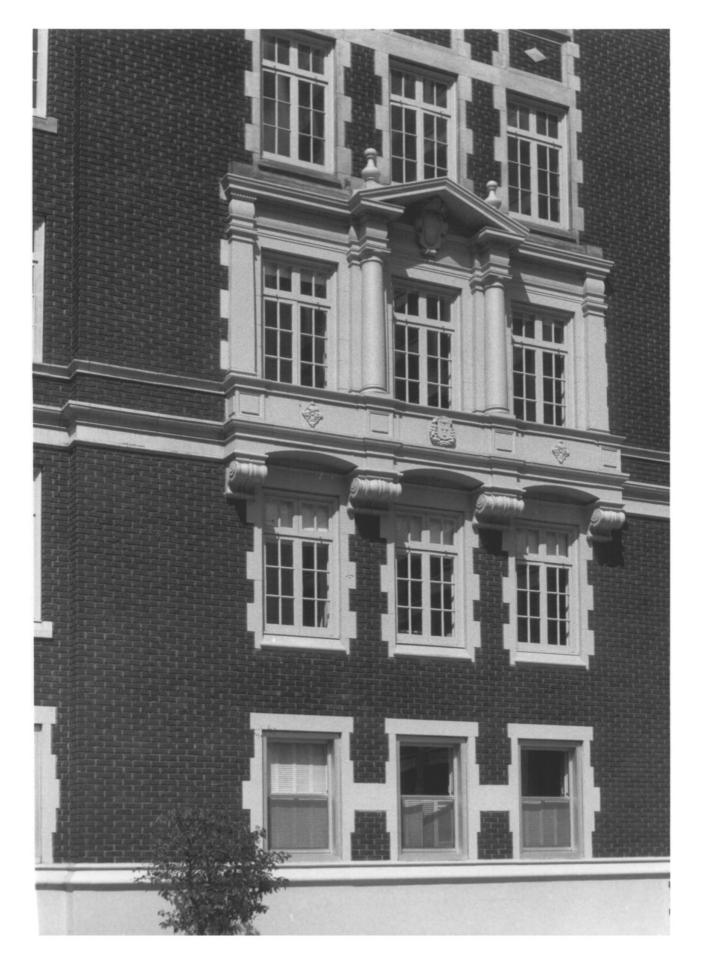

1978

Portland, Oregon

Taken By: Sheila Finch A I A

JAN 2 9 1979 Negative: Office of Sheila Finch

Detail of east facade showing third floor three-bay unit.

| Portland, | Oregon                                 |    | Multnomah County | FEB 2 6 1979 |
|-----------|----------------------------------------|----|------------------|--------------|
| Taken By: | Sheila Finch A I A                     |    | 1978             | #4048        |
| Negative: | Office of Sheila Fine Portland, Oregon | ch |                  |              |