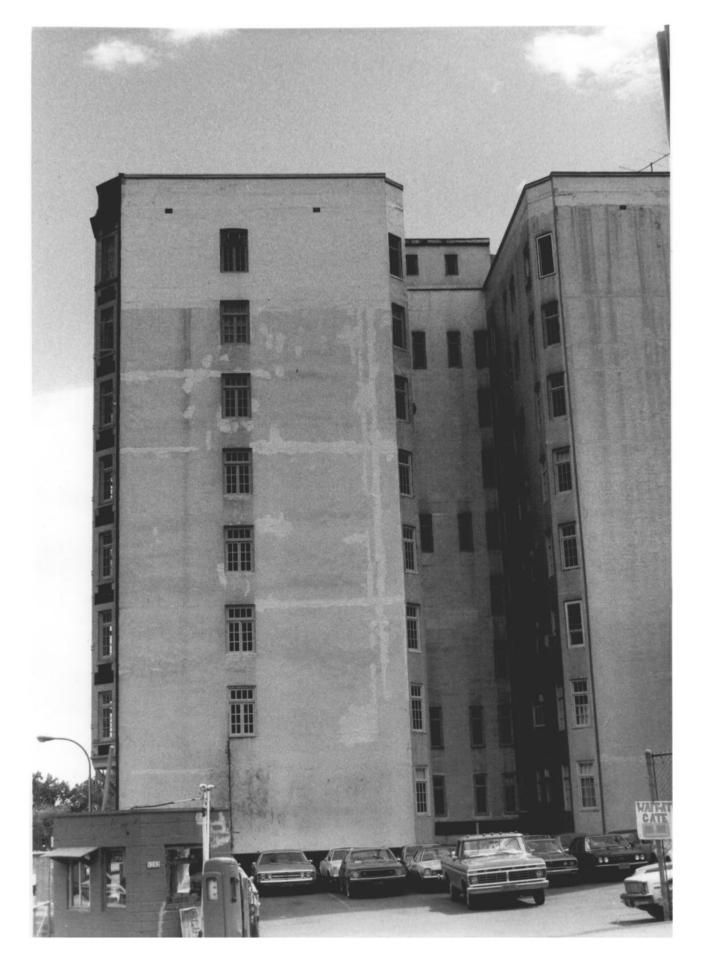

JAN 2 9 1979

Ambassador Apartments

Shows west side of building.

Portland, Oregon
Shows south side of building.

| Taken By: | Sheila Finch A I A                         | 1978 | #648         |
|-----------|--------------------------------------------|------|--------------|
| Negative: | Office of Sheila Finch<br>Portland, Oregon |      | JAN 2 9 1979 |