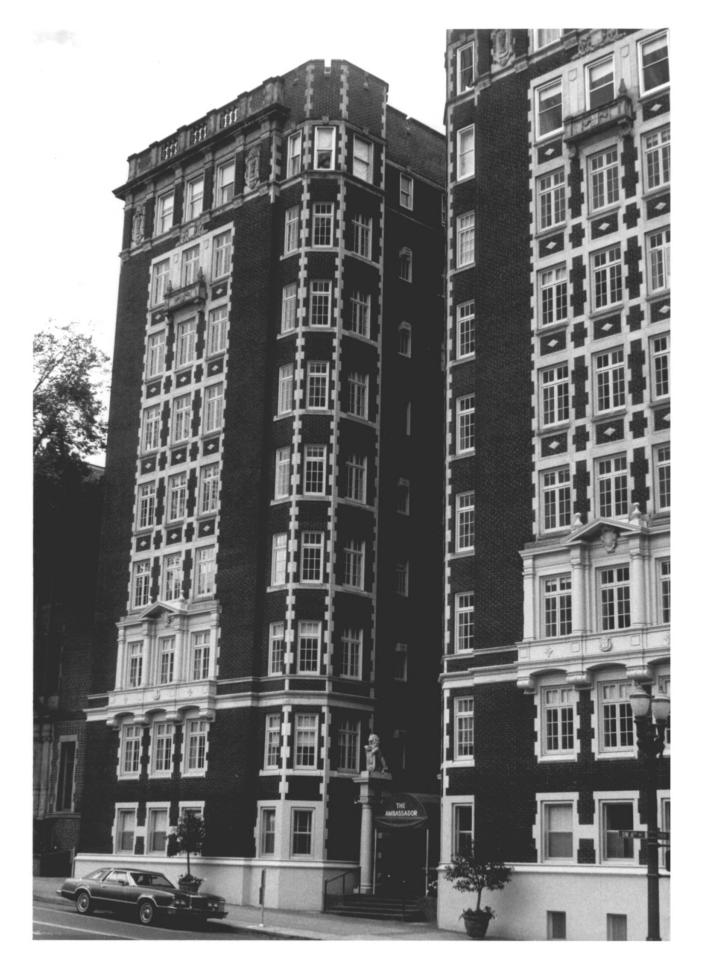

Taken at intersection of S W Sixth & Madison looking south west. Shows

Multnomah County

FEB 26 1979

Ambassador Apartments

north street facade.

Portland, Oregon

| Taken By:  | Sheila Finch A I A                      | 1978      |         |       | #70   | 78    |      |
|------------|-----------------------------------------|-----------|---------|-------|-------|-------|------|
| Negative:  | Office of Sheila Finch Portland, Oregon |           |         | JA    | W 291 | 1979  |      |
| Taken at i | ntersection of S W Sixth                | & Madison | looking | south | west. | Shows | east |

#8078

JAN 2 9 1979

Taken at intersection of S W Sixth & Madison looking south west. Shows east and north street facades.

1932