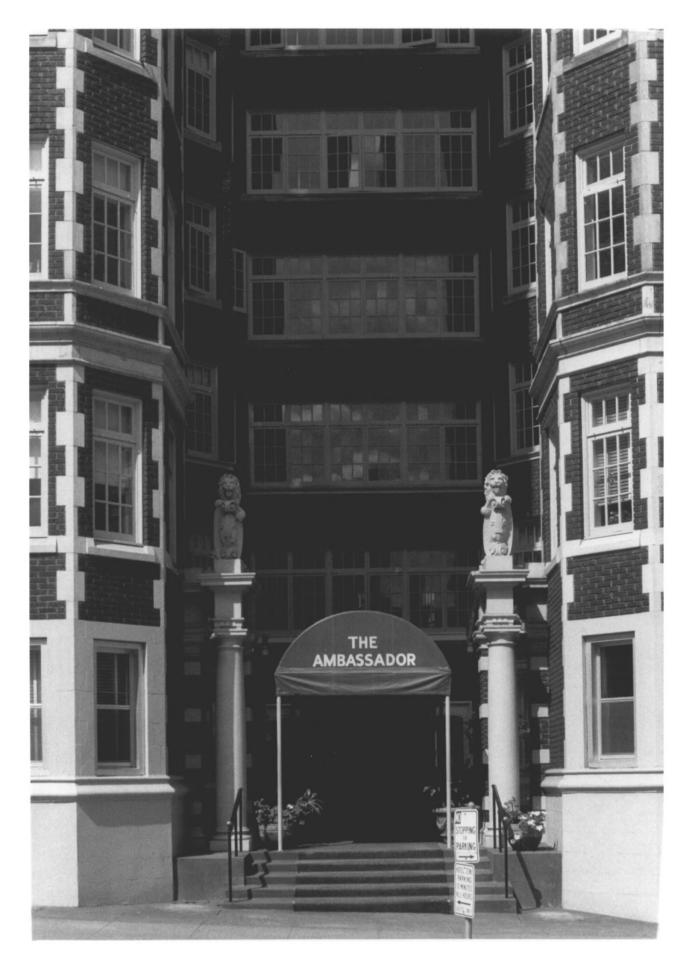

Negative: Office of Sheila Finch Portland, Oregon

Facing directly west. Shows eastern entrance recess.

JAN 29 1979

FEB 26 1979

Ambassador Apartments Portland, Oregon

Multnomah County

Taken By: Sheila Finch A I A