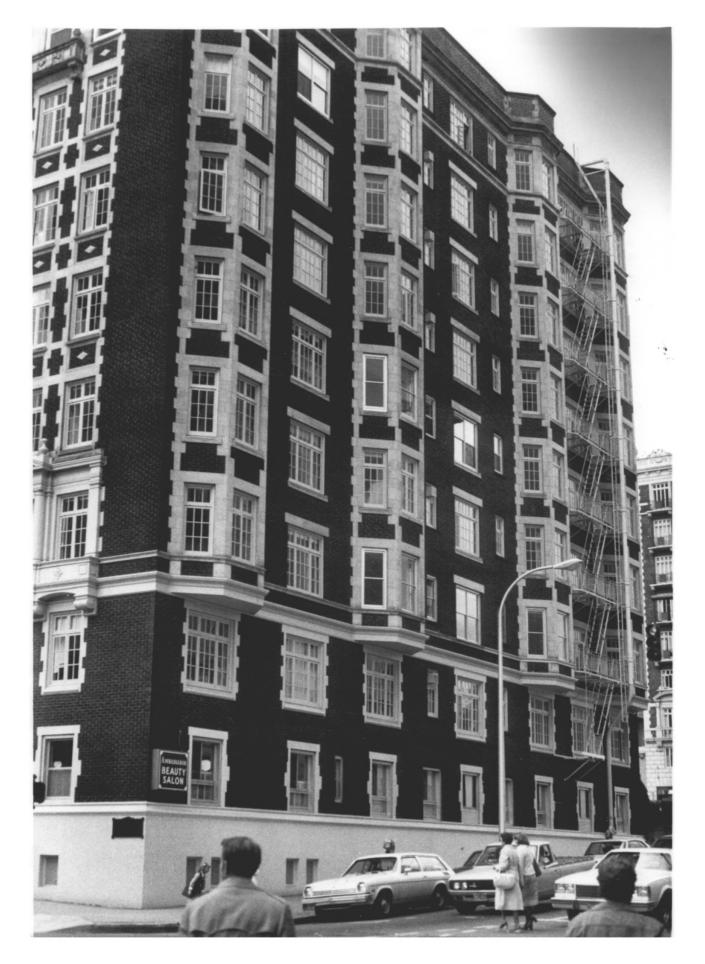

Taken at intersection of S W Sixth & Madison looking south west. Shows

Multnomah County

FEB 26 1979

Ambassador Apartments

north street facade.

Portland, Oregon

| Taken By:  | Sheila Finch A I A                      | 1978      |         |       | #70   | 78    |      |
|------------|-----------------------------------------|-----------|---------|-------|-------|-------|------|
| Negative:  | Office of Sheila Finch Portland, Oregon |           |         | JA    | W 291 | 1979  |      |
| Taken at i | ntersection of S W Sixth                | & Madison | looking | south | west. | Shows | east |