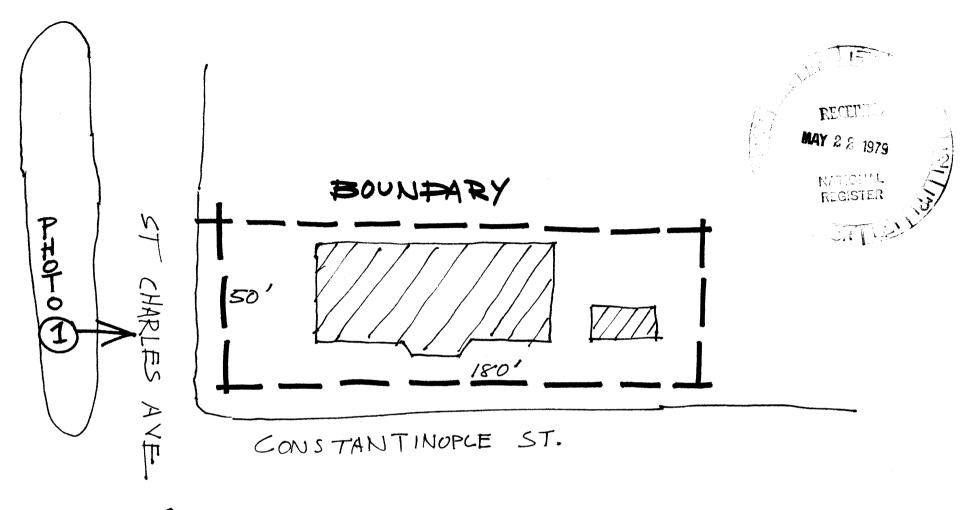

| SEEI               | INSTRUCTIONS IN <i>HOW</i> TYPE ALL ENTRIES |                    |           |                 | 3                                     |
|--------------------|---------------------------------------------|--------------------|-----------|-----------------|---------------------------------------|
| 1 NAME             |                                             |                    |           |                 |                                       |
| HISTORIC           |                                             |                    |           |                 |                                       |
|                    | -Black House                                |                    |           |                 |                                       |
| AND/OR COMMON      |                                             |                    |           |                 |                                       |
| Grant              | -St. Amant House                            | ·                  |           |                 |                                       |
| LOCATION           | J                                           |                    |           |                 |                                       |
| STREET & NUMBER    |                                             |                    |           |                 |                                       |
|                    | Charles Avenue                              |                    |           | OR PUBLICATION  |                                       |
| CITY, TOWN         |                                             |                    |           | RESSIONAL DISTR | ICT                                   |
| New Orle           | ans                                         | _ VICINITY OF CODE | 2nd - Lir |                 | CODE                                  |
| Louisian           | a                                           | 022                | Orleans   |                 | 071                                   |
| CLASSIFIC          |                                             |                    |           |                 |                                       |
| CATEGORY           | OWNERSHIP                                   | STATUS             |           | PRES            | ENT USE                               |
| DISTRICT           | PUBLIC                                      | X_OCCUPIED         |           | AGRICULTURE     | MUSEUM                                |
| XBUILDING(S)       | X PRIVATE                                   | UNOCCUPIED         |           | COMMERCIAL      | PARK                                  |
| STRUCTURE          | вотн                                        | X_WORK IN PROGRESS |           | EDUCATIONAL     | X_PRIVATE RESIDENCE                   |
| SITE               | <b>PUBLIC ACQUISITION</b>                   | ACCESSIBLE         |           | ENTERTAINMENT   | RELIGIOUS                             |
| OBJECT             | IN PROCESS                                  | X_YES: RESTRICTED  |           | GOVERNMENT      | SCIENTIFIC                            |
|                    | BEING CONSIDERED                            | YES: UNRESTRICTED  |           | INDUSTRIAL      | _TRANSPORTATION                       |
|                    |                                             | NO                 |           | MILITARY        | OTHER:                                |
| OWNER O            | FPROPERTY                                   |                    |           |                 |                                       |
| NAME<br>Percy P.   | "Jay" St. Amant and                         | Rita B. St. Amant  |           |                 |                                       |
| STREET & NUMBER    |                                             |                    |           |                 | · · · · · · · · · · · · · · · · · · · |
| 3932 St.           | Charles Avenue                              |                    |           |                 |                                       |
| CITY, TOWN         |                                             |                    |           | STATE           |                                       |
| New Orle           |                                             | _ VICINITY OF      | Lou       | iisiana         |                                       |
| LOCATION           | OF LEGAL DESC                               | RIPTION            |           |                 |                                       |
| COURTHOUSE,        |                                             |                    |           |                 |                                       |
| REGISTRY OF DEEDS, | Louisiana Civi                              | 1 Courts Building  |           |                 |                                       |
| STREET & NUMBER    |                                             |                    |           |                 |                                       |
|                    | 421 Loyo1a Ave                              | nue                |           |                 |                                       |
| CITY, TOWN         |                                             |                    |           | STATE           |                                       |
|                    | New Orleans                                 |                    |           | ouisiana        |                                       |
| 6 REPRESEN         | ITATION IN EXIST                            | 'ING SURVEYS       | •         |                 |                                       |
| <br>TÎTLE          |                                             |                    |           |                 |                                       |
|                    | na Historic Sites Sur                       | VeV                |           |                 |                                       |
| DATE               | minimized but bitter but                    | •=                 |           |                 |                                       |
| 1979               |                                             | FEDERAL            | XSTATEC   | OUNTYLOCAL      |                                       |
| DEPOSITORY FOR     |                                             |                    |           |                 |                                       |
| SURVEY RECORDS     | State Historic Pres                         | ervation Office    |           |                 |                                       |
| CITY, TOWN         |                                             |                    |           | STATE           |                                       |
|                    | Raton Rouge                                 |                    | Touis     | iana            |                                       |

#### DESCRIBE THE PRESENT AND ORIGINAL (IF KNOWN) PHYSICAL APPEARANCE

The Grant-Black house is a two-and-one-half story frame structure, designed in the then popular "Queen Anne" style of architecture. The house is essentially rectangular, 37 feet in width by 80 feet in length. The house faces north onto St. Charles Avenue. The plan of the house amounts to a "Queen Annotated" version of the conventional town house side hall plan. One enters the house through a small vestibule, which leads on the right to the living room and straight ahead into the stair hall. Behind the living room is the dining room, which terminates in a semi-octagonal bay. There is also a rear service area with servants' stairs.