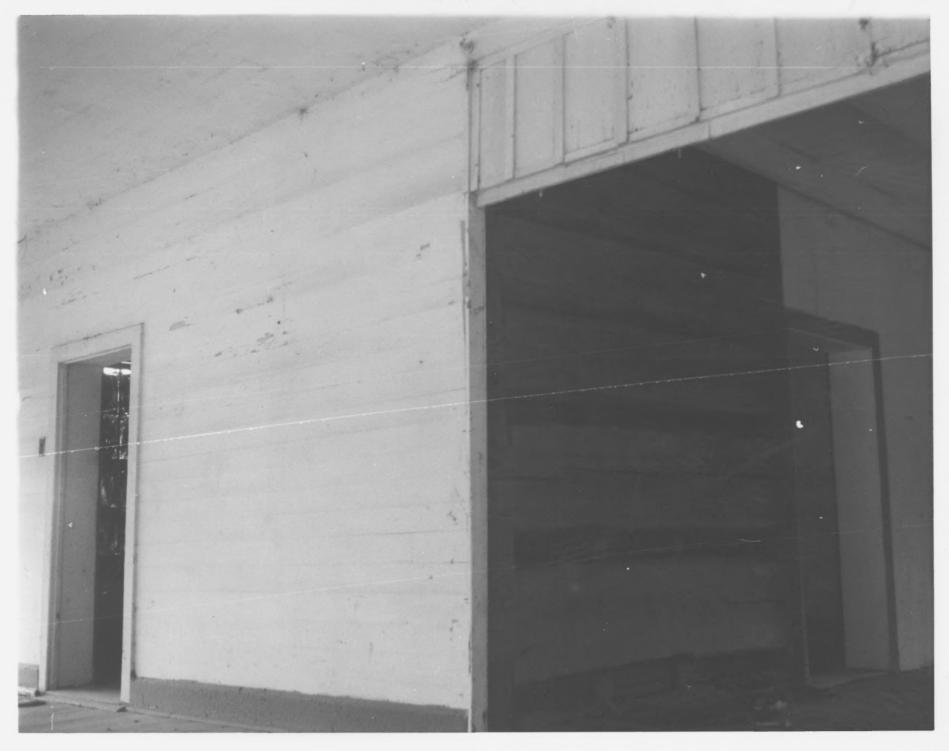

## 12 SEP 1979

CHINA GROVE (Mc Donald Place)

- Lorman, Jefferson County, Mississippi Mary Warren Miller
- March, 1979
- 506 High Street, Natchez, Mississippi
- Looking southwesterly, the center bay, or dogtrot opening, of China Grove showing the log construction and detailing of the north-
- Photo No. 4 074 12 SEP 1979 APR 3 1980