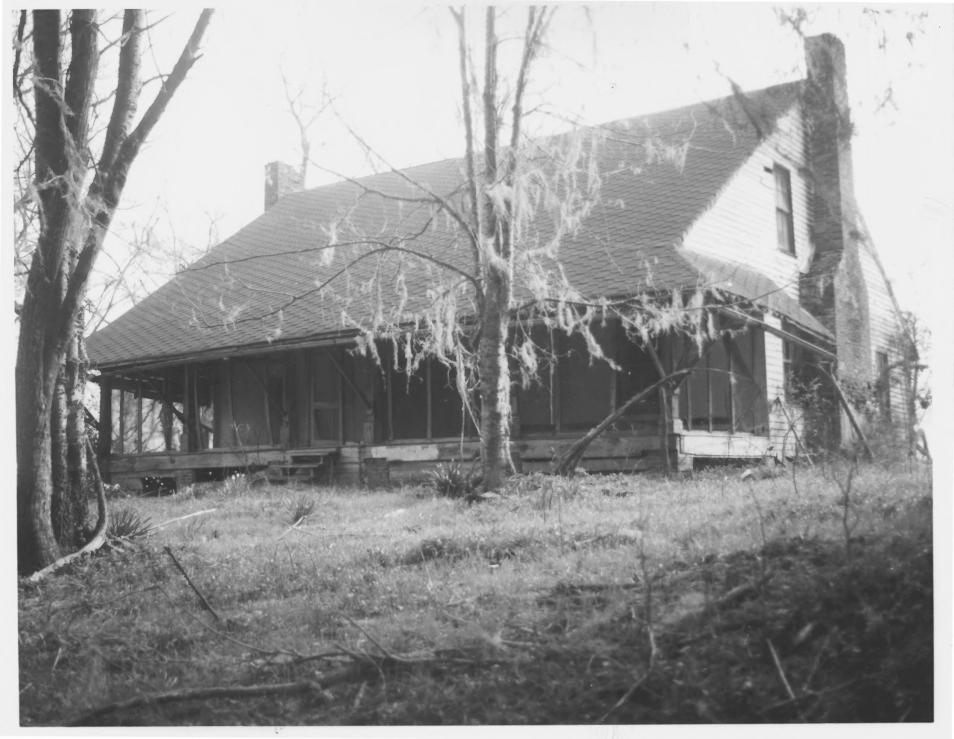

CHINA GROVE ( ME Donald Place) Lorman, Jefferson County, Mississippi Mary Warren Miller March, 1979 506 High Street, Natchez, Mississippi The Northeasterly facade and the northwesterly elevation of China Grove. Photo No. 1 974 12 SEP 1979