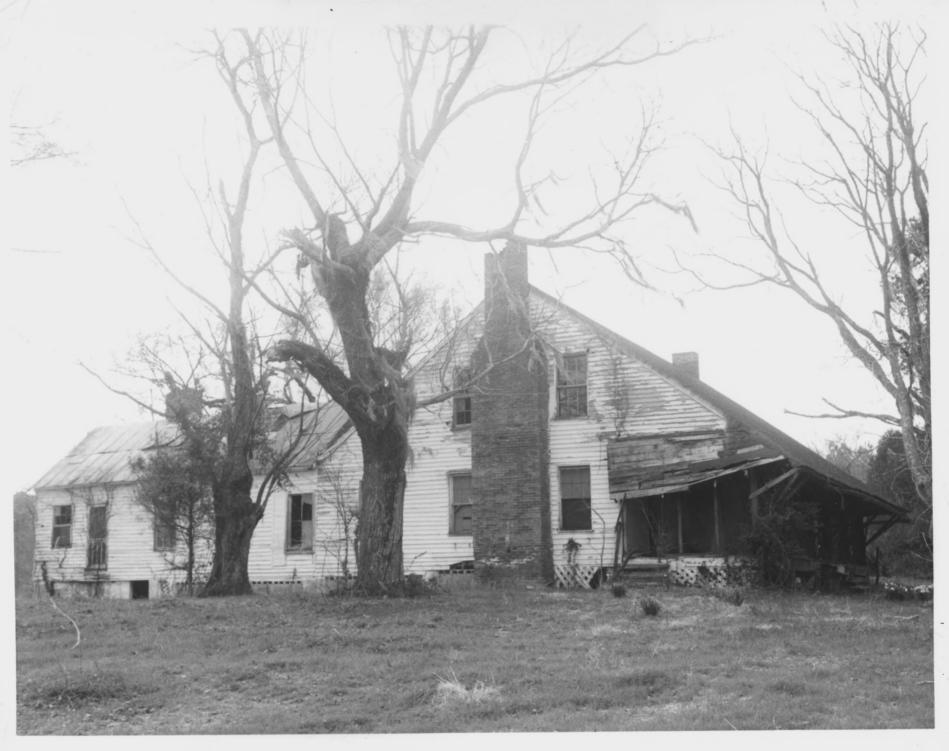

## CHINA GROVE (MG Donald Place) Lorman, Jefferson County, Mississippi

- Mary Warren Miller
- March, 1979
- 506 High Street, Natchez, Mississippi The southeasterly elevation of China Grove. Photo No. 2  $\sigma_{\rm c}$  /