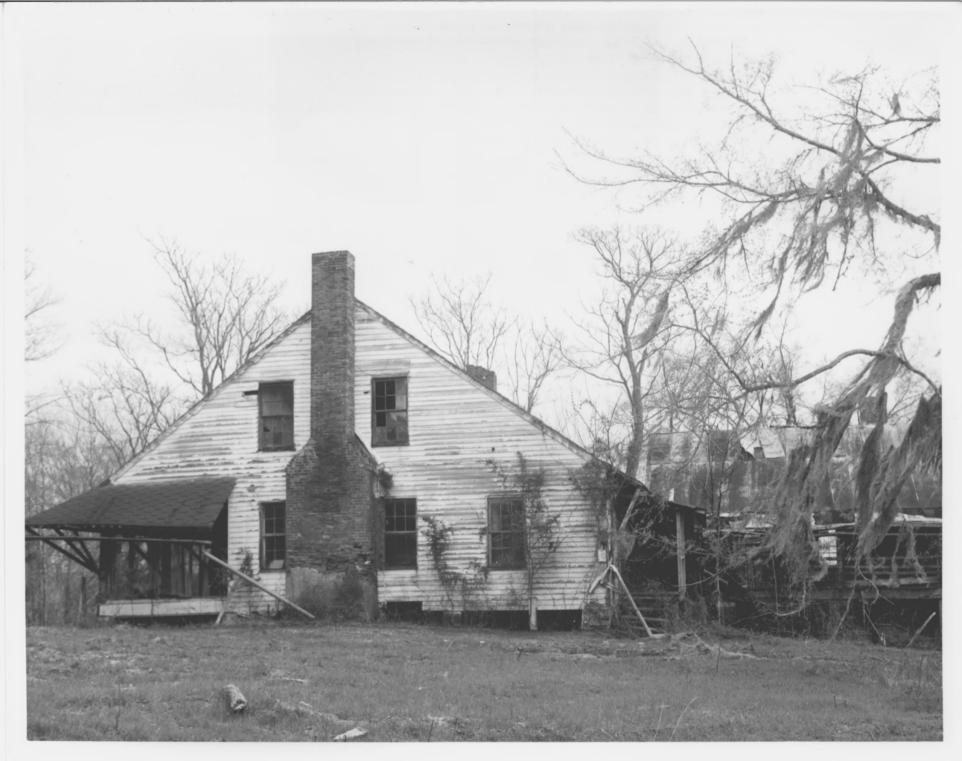

## 12 SEP 1979

- CHINA GROVE ( MC Donald Place)
  - Lorman, Jefferson County, Mississippi Mary Warren Miller
  - March, 1979
  - 506 High Street, Natchez, Mississippi The northwesterly elevation of China Grove. Photo No.  $3 \frac{1}{44} \frac{1}{44}$