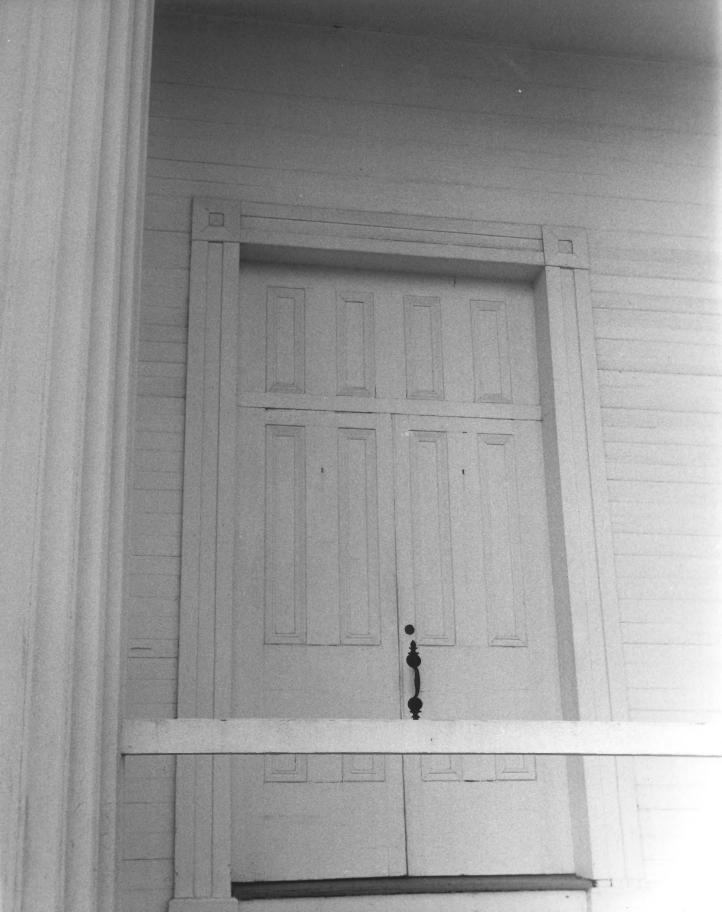

VIEW WEST JUN 1 4 1979

Hartford County

Photo 3 HASTINGS HILL DISTRICT Suffield, CT D. Ransom Photo, Negative: Connecticut Historical Commission BAPTIST CHURCH, FRONT DOORS, VIEW WEST JUN 1 4 1979

Hartford Country