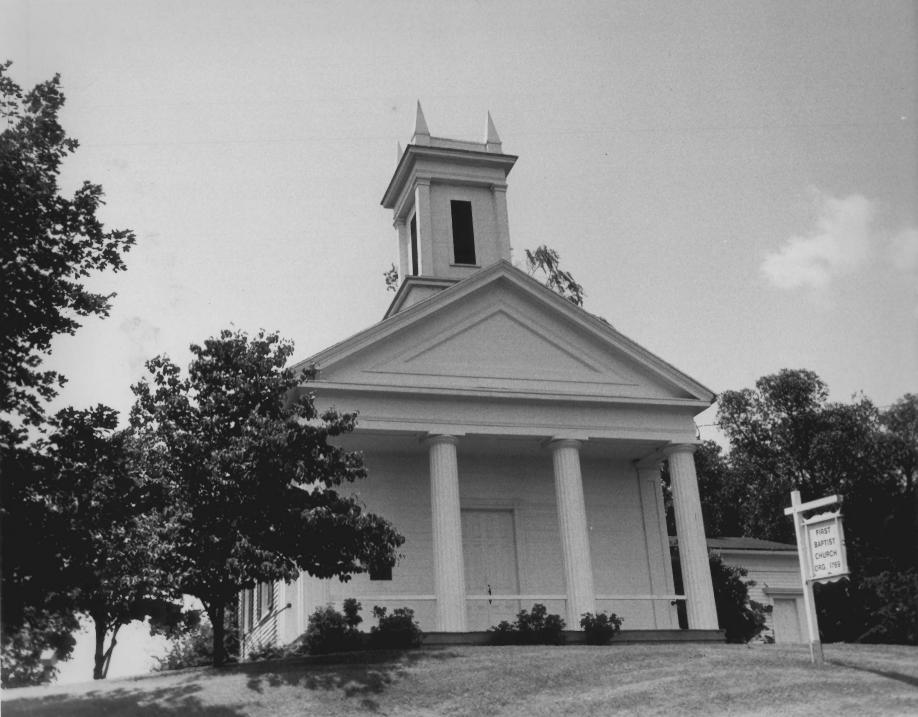

Photo 1 JUN 4 1979 HASTINGS HILL DISTRICT Suffield, CT D. Ransom Photo, 1 1/289 Negative: Connecticut Historical Commission GREEN. VIEW NORTH Hord County

Photo 2 SEP 4 1979 HASTINGS HILL DISTRICT Suffield, CT D. Ransom Photo, 8/78 Negative: Connecticut Historical Commission FIRST BAPTIST CHURCH,

VIEW WEST JUN 1 4 1979

Hartford County

Photo 3 HASTINGS HILL DISTRICT Suffield, CT D. Ransom Photo, Negative: Connecticut Historical Commission BAPTIST CHURCH, FRONT DOORS, VIEW WEST JUN 1 4 1979

Hartford Country