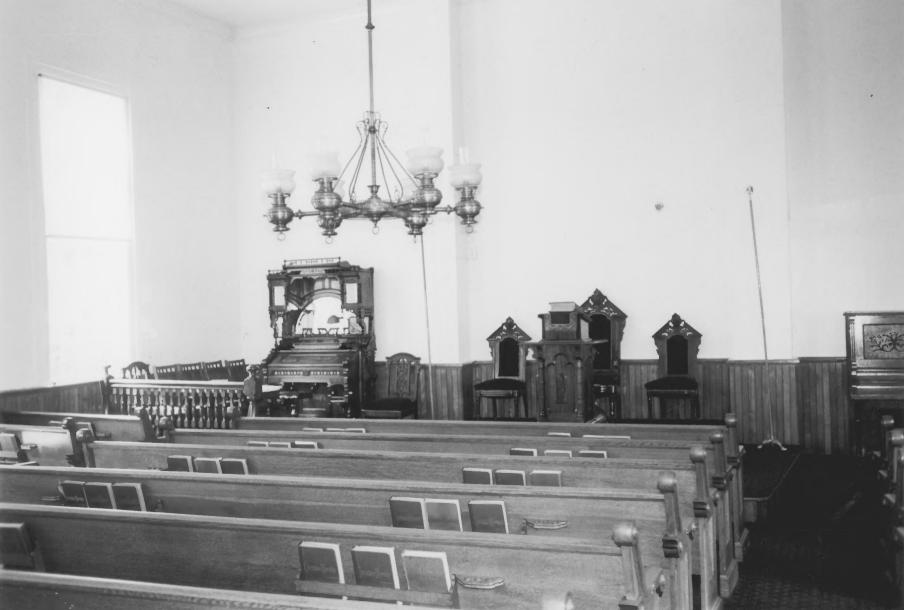

HASTINGS HILL DISTRICT Suffield, CTSEP D. Ransom Photo, 8/78 Negative: Connecticut Historical Commission BAPTIST CHURCH INTERIOR, VIEW SOUTHWEST

Hartford County

SEP | 4 | 1979 JUN 1 4 1979 Photo 5 HASTINGS HILLAS Suffield, CT D. Ransom Photo, 8/78 Negative: Connecticut Historical commission CEMETERY GATE, VIEW EAST