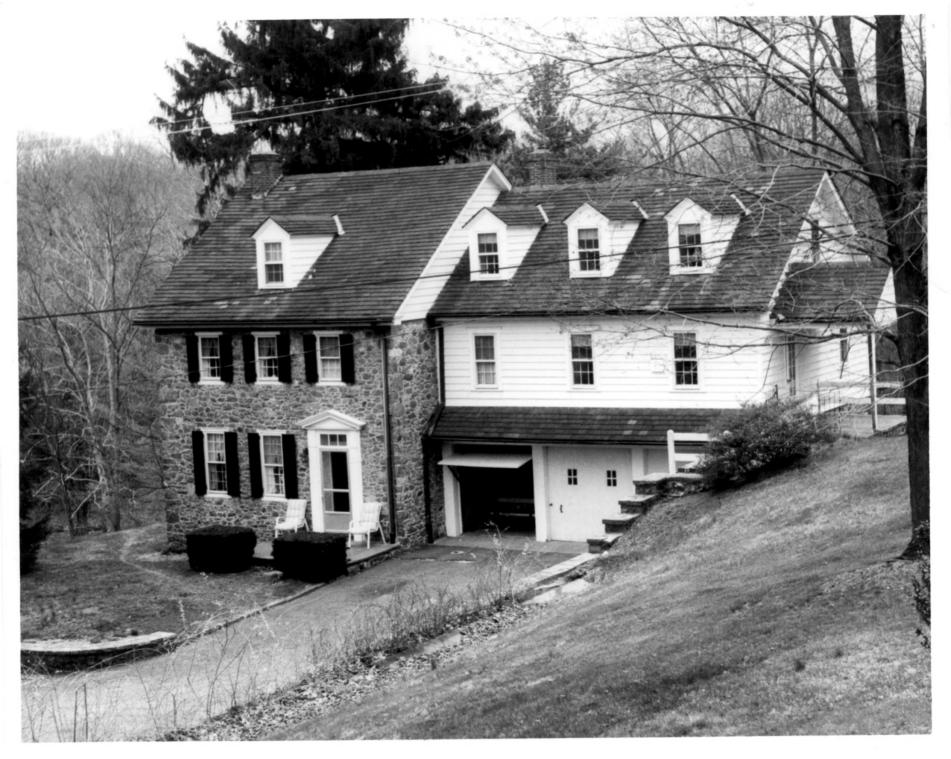

Photographer: Valerie Cesna

Date: June 1986

Location of Negative: Bureau of Archaeology and Historic Preservation, Dover, Delaware

Description: Dwelling, view from northwest

Photograph Number: 34