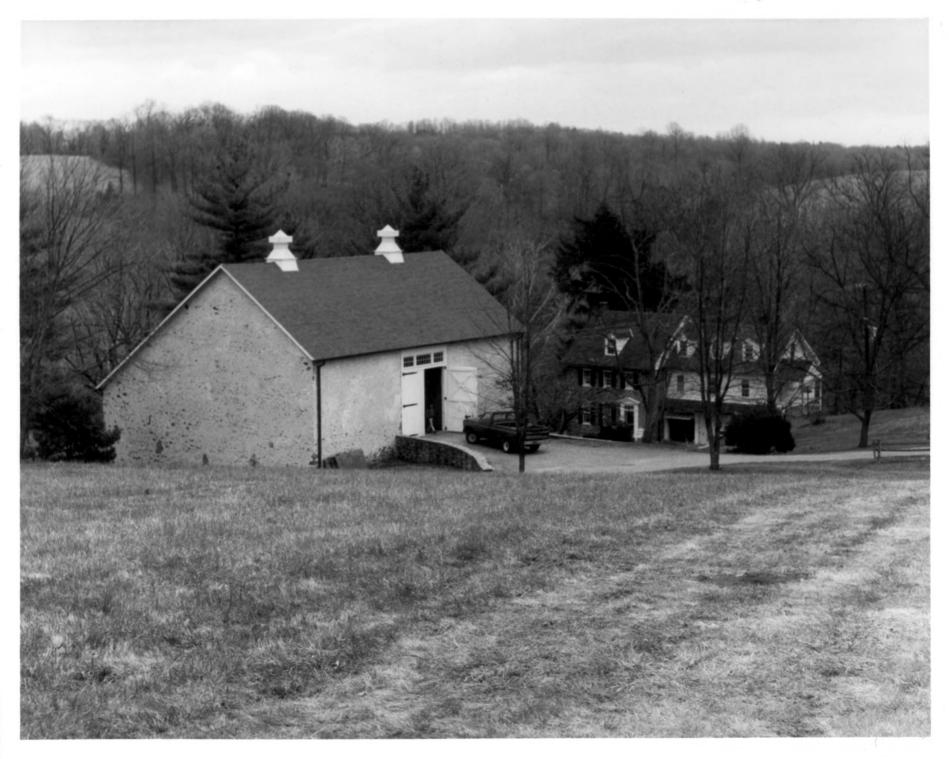

Name: Agricultural Buildings and Complexes in Mill Creek Hundred, 1800-1840, J. Mason Farm (N-10,910)

Location: Route 82, Greenville, Delaware 19807

Photographer: Valerie Cesna

Date: June 1986

Location of Negative: Bureau of Archaeology and Historic Preservation, Dover, Delaware

Description: View from northwest

Photograph Number: 33

Name: Agricultural Buildings and Complexes in Mill Creek Hundred, 1800-1840, J. Mason Farm (N-10,910)

Location: Route 82, Greenville, Delaware 19807