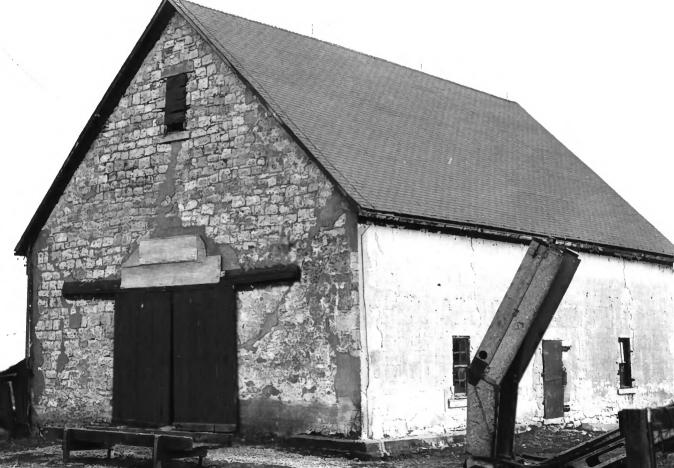

Legacy In Stone: The Settlement Era of Madison County Thematic Resource Nomination, Madison County, Iowa Site Name: Holmes Barn Site Address: vic. St. Charles Site Number: 75N 27W-22 Photo Number: 13A Roslea Johnson Bv: Nov. 1985 Date: SE · View: