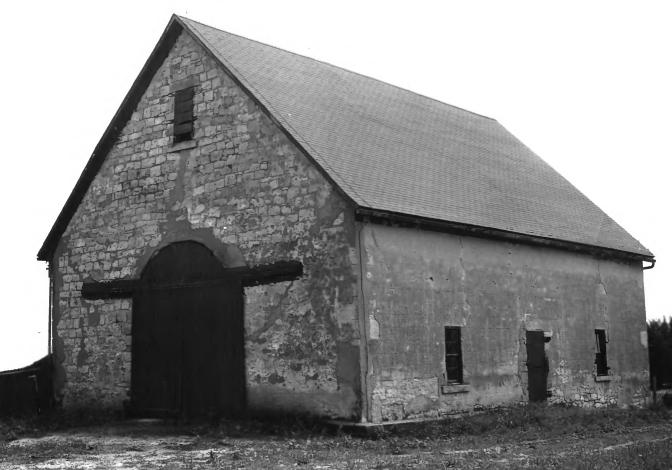

```
Legacy In Stone: The Settlement Era
of Madison County Thematic Resource
Nomination, Madison County, Iowa.
Site Name: Holmes Barn
Site Address: vic. St. Charles
Site Number: 75N 27W-22
Photo Number: 138
BY:
              Langholz
Date:
              1977
View:
              SE
```