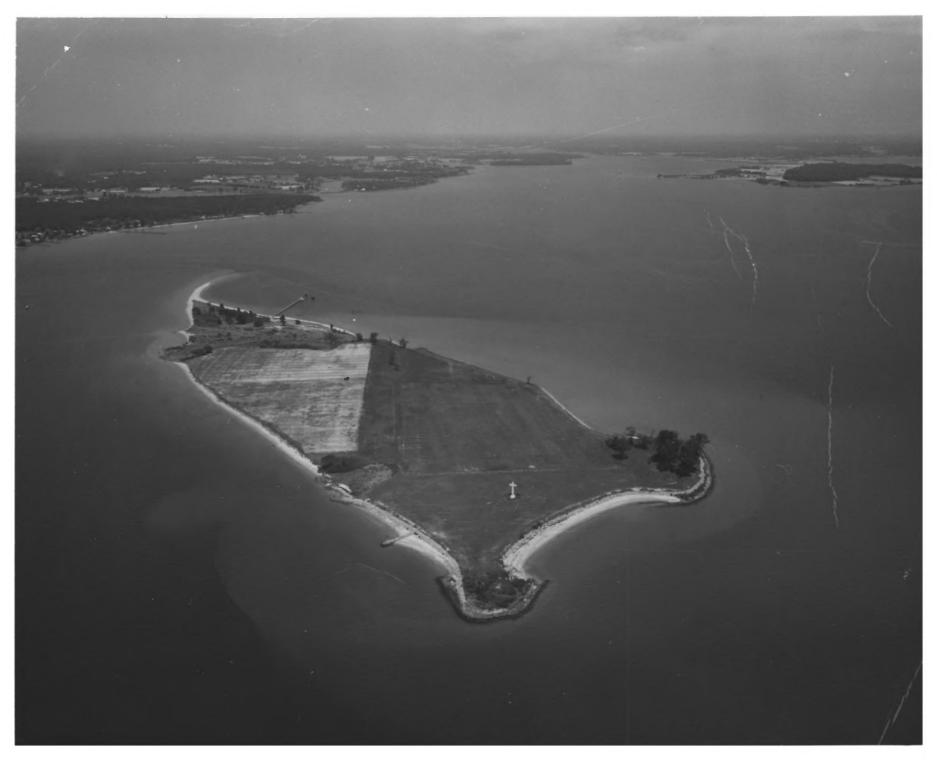

STATE

|                                              |                                     | APR 1 U 19/2                  |         |
|----------------------------------------------|-------------------------------------|-------------------------------|---------|
| NAME                                         |                                     |                               |         |
| COMMON: St. Clement's Island H               |                                     |                               |         |
| AND/OR HISTORIC: Blakistones Island          | l, Blakestone Isl                   | and, St. Cleme                | ent's   |
| LOCATION /Island, Blakistone Is              | land & Blackisto                    | ne Island & Bl                | lakist  |
| STREET AND NUMBER:                           |                                     | /Is                           | sland   |
| South of Colton Point in the                 | Potomac River                       |                               |         |
| CITY OR TOWN:                                |                                     |                               |         |
| STATE:                                       | CODE COUNTY:                        |                               | CODE    |
| Maryland                                     | 24 St. Mary                         | 's                            | 037     |
| PHOTO REFERENCE                              |                                     |                               |         |
| PHOTO CREDIT: Richard Weeks                  |                                     |                               |         |
| рате обриото: Мау 1969                       |                                     |                               |         |
| Mr. Richard Wee<br>Lexington Park.           | eks, 309 Great Mi<br>Maryland 20653 | lls Lane                      |         |
| IDENTIFICATION                               | -                                   |                               | 2)\     |
| Describe view direction etc.  Aerial view lo | ooking north                        | NOT 23 1970 NATIONAL REGISTER | TIE TIE |
|                                              |                                     | TO TO                         |         |