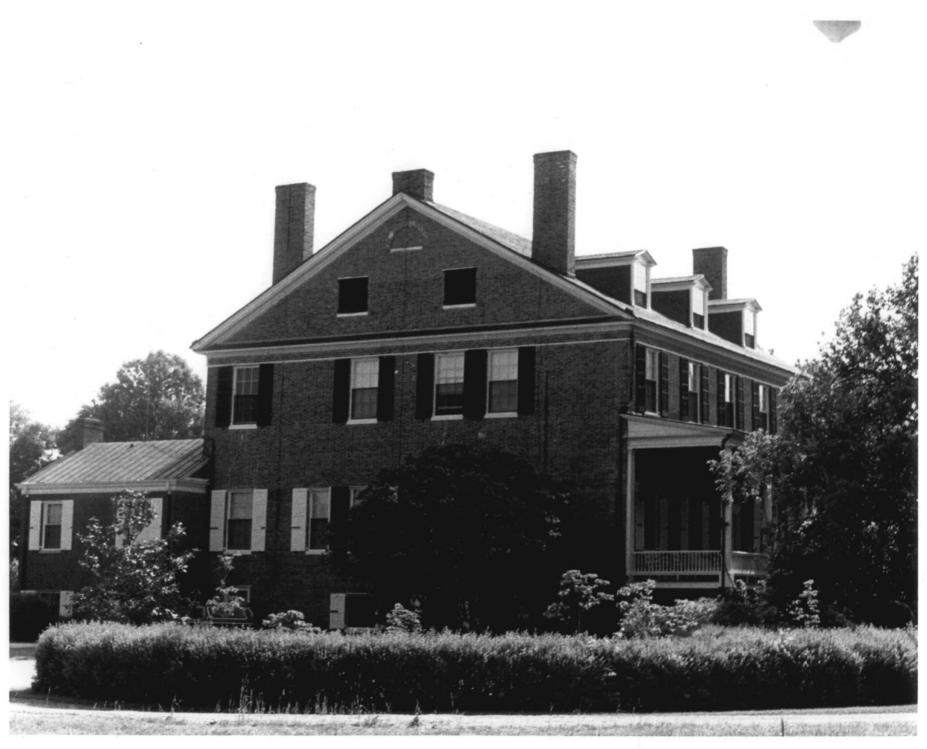

Mulberry Plantation Kershaw County, South Carolina Robert Dalton, July 22, 1980 S.C. Dept. of Archives & History Facade (south elevation) Photo #1 of 6

DCT :

Mulberry Plantation Kershaw County, South Carolina Rebecca Starr, May 2, 1980 S.C. Dept. of Archives & History West elevation Photo #2 of 6 NOT 6