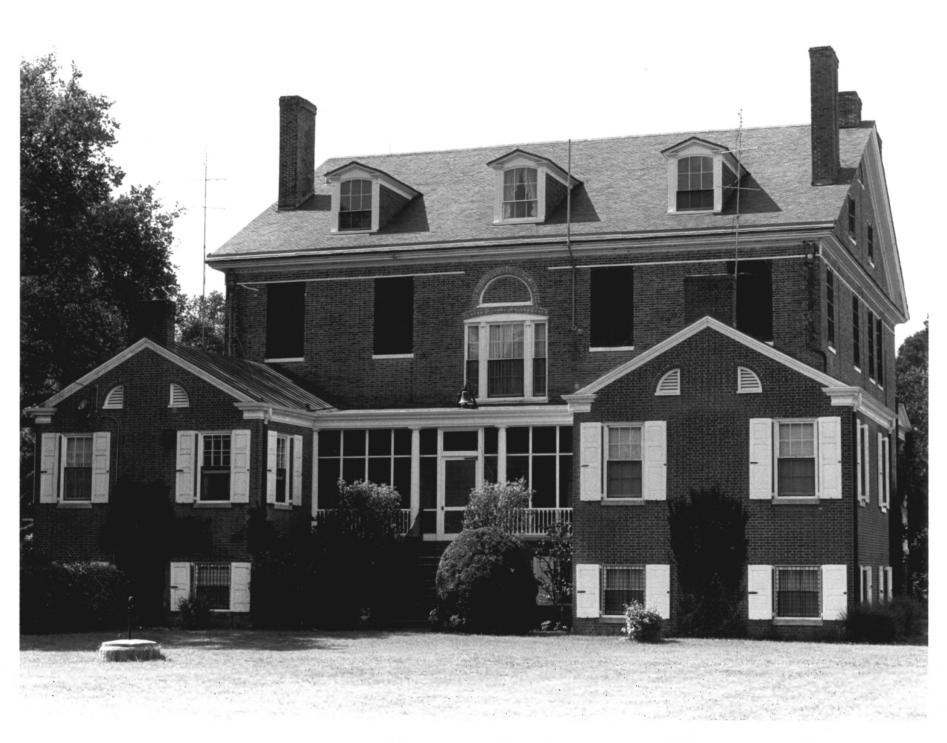

Mulberry Plantation Kershaw County, South Carolina Robert Dalton, July 22, 1980 S.C. Dept. of Archives & History Rear (north elevation) Photo #3 of 6 OCT 6 1980

Mulberry Plantation Kershaw County, South Carolina Wayne Gray, ca. 1980 Santee-Lynches Council for Governments Interior -- central hall Photo #4 of 6