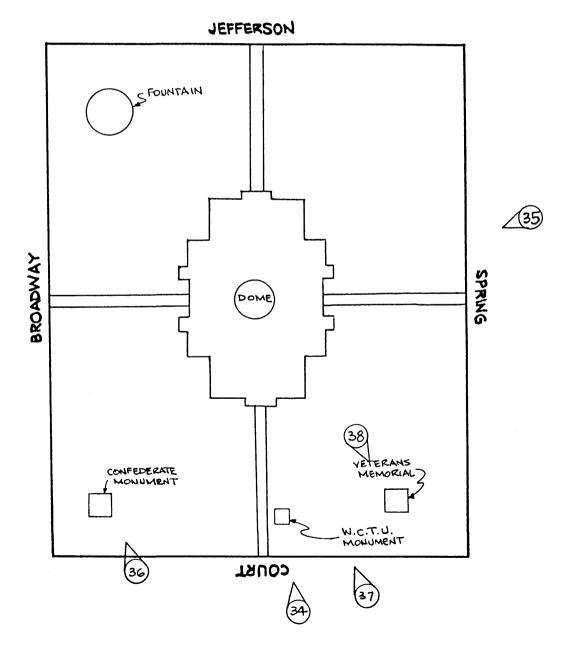

The courthouse is located on a small rise. Its setting, aside from its prominent position on a square, seems to have evolved over time; there is no formal landscaping. Low shrubbery delineates the perimeter of the square. Concrete walks lead from the public sidewalks to the four entrances of the building, dividing the square into quadrants. Indigenous trees, such as magnolias, grow in a scattered fashion around the building.

## National Register of Historic Places Continuation Sheet

Section number \_\_7 Page \_\_1

Lee County Courthouse Tupelo, Lee County, MS

The northern half of the square features a small, modern fountain. At the opposite end of the square just east of the sidewalk leading to the south entrance is a monument consisting of an angel atop a tall, square base. Originally part of a public fountain, this monument was erected by the Women's Christian Temperance Union in the early twentieth century to commemorate statewide prohibition which took effect on January 1, 1908. In the southeast corner of the square is a veterans' memorial in the form of a granite pillar approximately four or five feet tall in the Art Deco style. The southwest corner of the square features a stone and marble Confederate memorial. This monument consists of a tiered base, a middle section displaying swags and columns in the shape of upright cannon barrels, and a tall, castellated pillar surmounted by a statue of a Confederate soldier. The names of Confederates from the area are inscribed on the monument. Originally unveiled in 1906, this statue was erected at the intersection of Main and Broadway and served as the eastern terminus of a median. In the mid 1930s, the memorial was moved to its present location (Kincannon and Milam 1922: 9, 21; Louise Godwin Interview 6 April 1991).

The square created by the intersections of Court, Broadway, Jefferson and Spring Streets is actually a rectangle. In 1889, an earlier courthouse was located on the western half of the square, slightly closer to Jefferson than to Court Street. A well was sited just north of the building. The northeast corner of the square was occupied by a two story jail. Two small, one story buildings had been constructed in the northern section of the square by 1903 and the well had been removed. The following year, the current courthouse was constructed after a fire had destroyed the previous one. The 1909 Sanborn map shows the courthouse centered in the middle of the square with a jail still located in the northeast corner. Both are supposedly of fireproof construction. The jail was removed from the square in the late 1920s. The Sanborn maps do not record when the monuments were placed on the square. Historically, the square was surrounded by one and two story commercial buildings and residences. In its earliest days, the "parking lots" also bordered the block. This visual pattern is still intact on three sides of the square. On the north, however, across Jefferson Street, a monumental, post-modern justice center has recently been constructed. Though much larger than the courthouse, it acknowledges the historic building's preeminence in Tupelo's built environment through its classical vocabulary and stone wall treatment (Sanborn Fire Insurance Maps 1889, 1903, 1909, 1924, 1929).