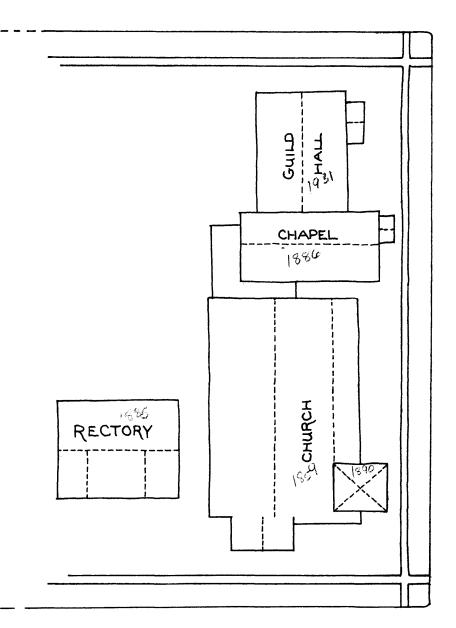

\_\_RUINS

\_\_UNALTERED

X\_ORIGINAL SITE

DATE\_\_

DESCRIBE THE PRESENT AND ORIGINAL (IF KNOWN) PHYSICAL APPEARANCE

The St. Paul's Episcopal Church nomination includes four structures: the church, the rectory, the chapel, and the guildhall. These structures are situated at the northeast corner of Spring and Second Streets in Watertown.

THE CHURCH The church is an early Gothic Revival structure with a High Victorian Gothic tower. The nave has a steeply-pitched gable roof. Shed-roofed additions on either side of the nave provide aisles, and a nearly square apse with a slightly lower gabled roof projects at the east end of the nave. A square bell tower with a slender octagonal spire is situated at the southwest corner of the structure.

CHAPEL A passage at the northeast corner of the church leads from the church to the chapel, a Gothic Revival structure built in 1886. It is a gable-roofed structure with pointed arched windows and small gabled dormers with arched windows. A round, glazed opening at the gable end is over the small vestibule. Corner and side wall buttresses with concrete weatherings embellish the structure.

RECTORY The rectory, built in 1885, is situated north of the church. It is a 1-1/2 story cream-colored brick house with Gothic Revival stylisms. The roof is complex, with a cross gable and gabled wall dormers intersecting the gabled roof. Segmental arched windows with hoodmolds occur singly at the half-story and paired at the first story. Entrances are arched to match the windows. An entrance porch replaced the original veranda in about 1940.

### 7. DESCRIPTION continued

GUILDHALL The guildhall, dating from 1931, is the newest structure of the complex. It was built adjacent to the chapel and intersects the chapel roof at right angles, with its ridge slightly above the ridge of the chapel. This eclectic structure is distinguished by its varied fenestration. Segmental arches dominate, but round arches appear in the gable window and at the main entry. A vestibule projects at the southeast corner.