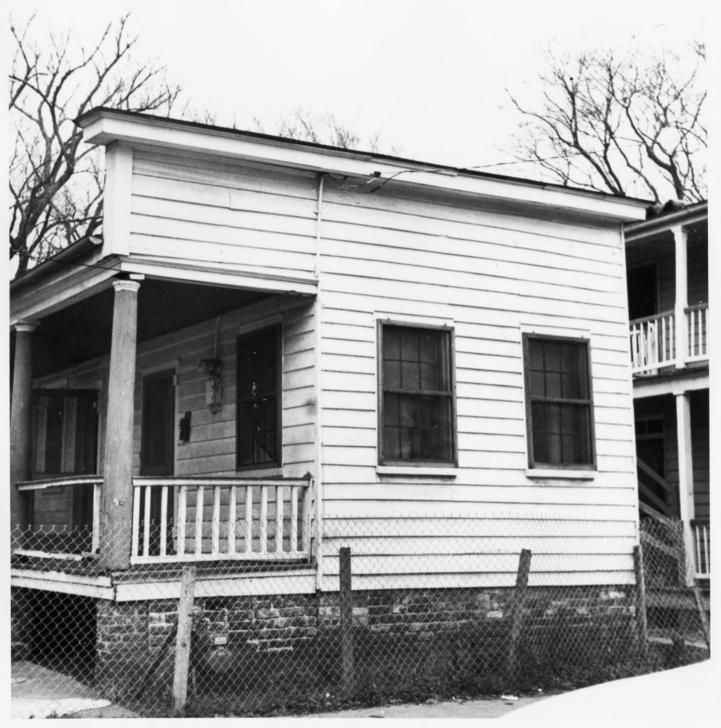

A | M | E |
|---|---|---|---|---|
|   |   |   |   |   |

HISTORIC

Denmark Vesey House

AND/OR COMMON

Denmark Vesey House

| 2 LOCATION<br>CITY. TOWN<br>Charleston | VICINITY OF | state<br>South Carolina | соимту<br>Charleston |
|----------------------------------------|-------------|-------------------------|----------------------|
| <b>3 PHOTO REFERENCE</b>               |             |                         |                      |
| PHOTO CREDIT Cloretha Fennick          |             | DATE OF PHOTO           | July 1975            |
| NEGATIVE FILED AT                      |             |                         |                      |

# **IDENTIFICATION**

DESCRIBE VIEW, DIRECTION, ETC. IF DISTRICT, GIVE BUILDING NAME & STREET

Northwest facade looking southeast

PHOTO NO. 1



Form No. 10-301a (Rev. 10-74)

#### UNITED STATES DEPARTMENT OF THE INTERIOR NATIONAL PARK SERVICE

# NATIONAL REGISTER OF HISTORIC PLACES PROPERTY PHOTOGRAPH FORM

| FOR NPS U | SE ONLY |  |  |
|-----------|---------|--|--|
| RECIEVED  |         |  |  |
|           |         |  |  |
| DATE ENTE |         |  |  |

|   |               | SEE INSTRUCTIONS I  | N HOW TO COMPL | ETE NATIONAL REGISTE | R FORMS    |
|---|---------------|---------------------|----------------|----------------------|------------|
| - |               | TYPE ALL E          | NTRIES ENCLOS  | E WITH PHOTOGRAPH    |            |
| 1 | NAME          |                     |                |                      |            |
|   | HISTORIC      |                     |                |                      |