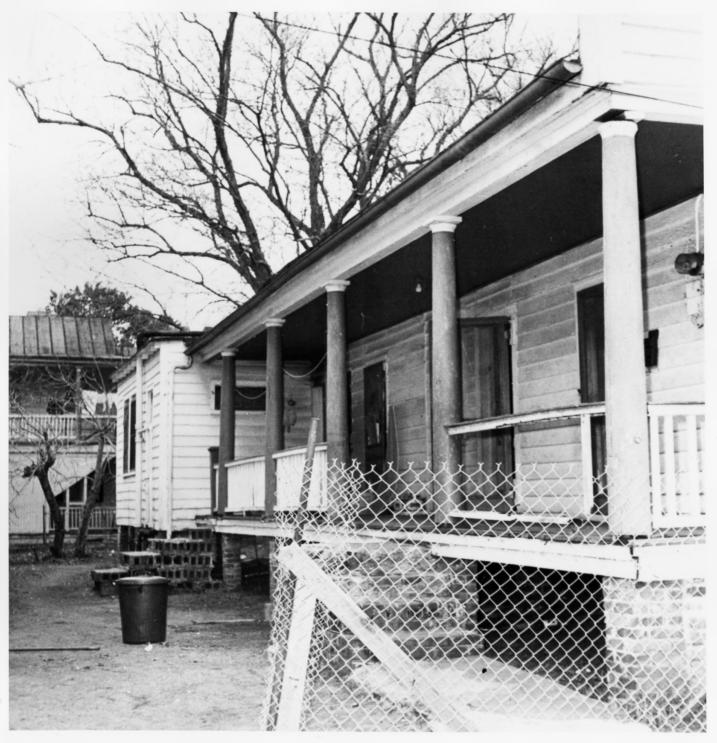

# **IDENTIFICATION**

DESCRIBE VIEW, DIRECTION, ETC. IF DISTRICT, GIVE BUILDING NAME & STREET

Northwest facade looking southeast

PHOTO NO. 1

Form No. 10-301a (Rev. 10-74)