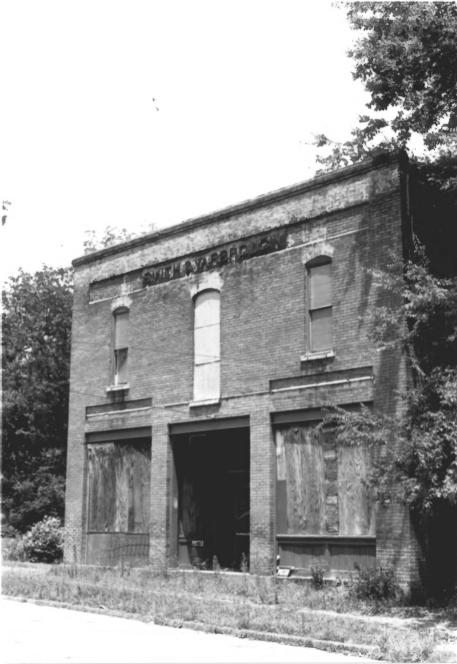

Element Number 44 1601 12th Avenue View to Northwest East End Historic District Meridian, Lauderdale County, Mississippi Mississippi Department of Archives and History Koch and Wilson Architects July 1985 Photo 3 of 15