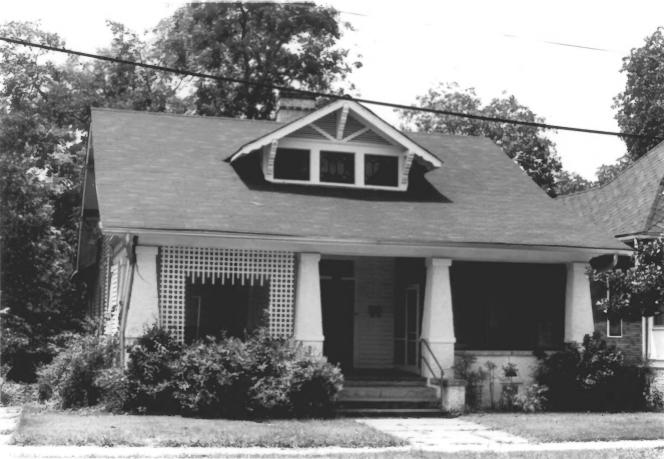

1428 16th Avenue Element Number 145 View to Northeast East End Historic District Meridian. Lauderdale County, Mississippi Mississippi Department of Archives and History Koch and Wilson Architects July 1985 Photo 9 of 15