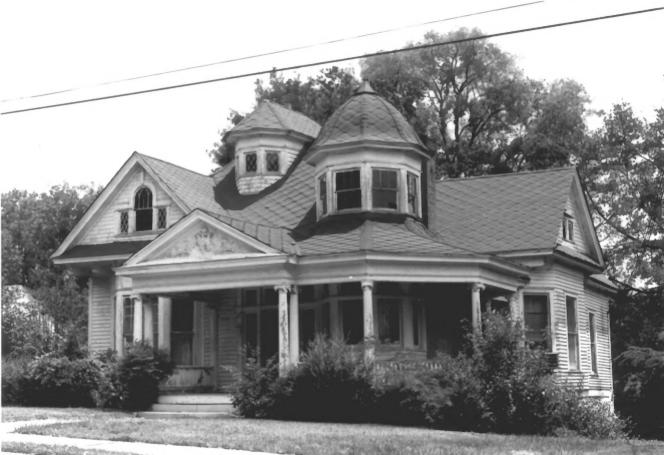

1425 12th Avenue Element # 34 View to West East End Historic District Meridian. Lauderdale County, Mississippi Mississippi Department of Archives & History Koch and Wilson Architects July 1985 Photo 1 of 15