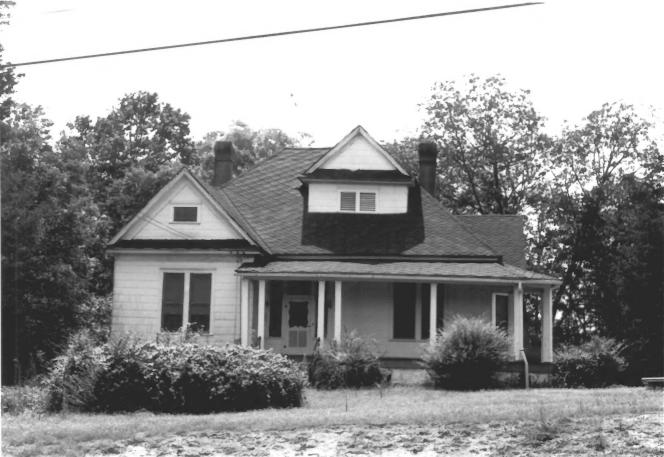

1512 14th Avenue Element Number 92 View to Northeast East End Historic District Meridian. Lauderdale County, Mississippi Mississippi Department of Archives and History Koch and Wilson Architects July 1985 Photo 5 of 15