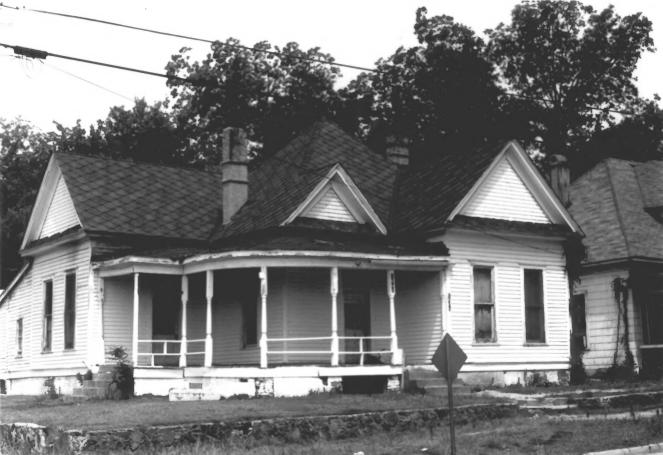

Element Number 44 1601 12th Avenue View to Northwest East End Historic District Meridian, Lauderdale County, Mississippi Mississippi Department of Archives and History Koch and Wilson Architects July 1985 Photo 3 of 15