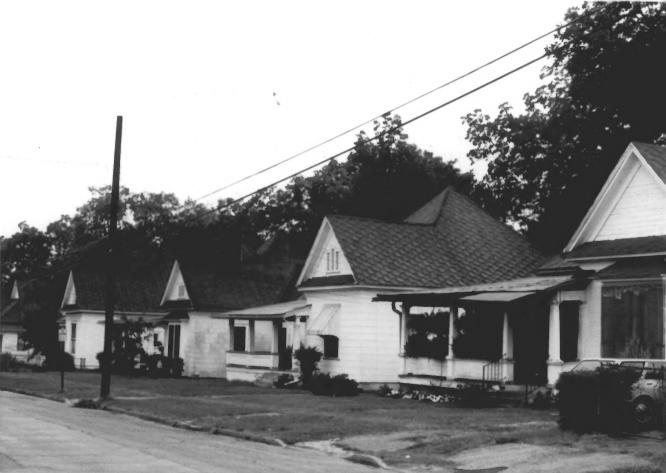

```
1500 Block of 12th Avenue
Looking Southwest
East End Historic District
Meridian<sup>ML4</sup>Lauderdale County, Mississippi
Mississippi Department of Archives
  & History
Koch and Wilson Architects
July 1986
Photo 2 of 15
```