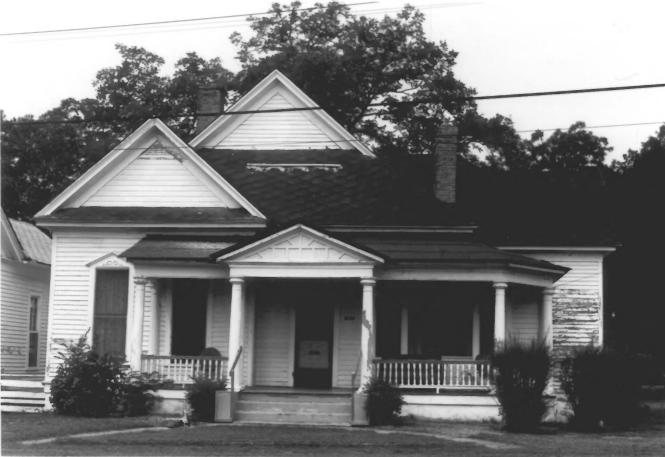

1425 12th Avenue Element # 34 View to West East End Historic District Meridian. Lauderdale County, Mississippi Mississippi Department of Archives & History Koch and Wilson Architects July 1985 Photo 1 of 15