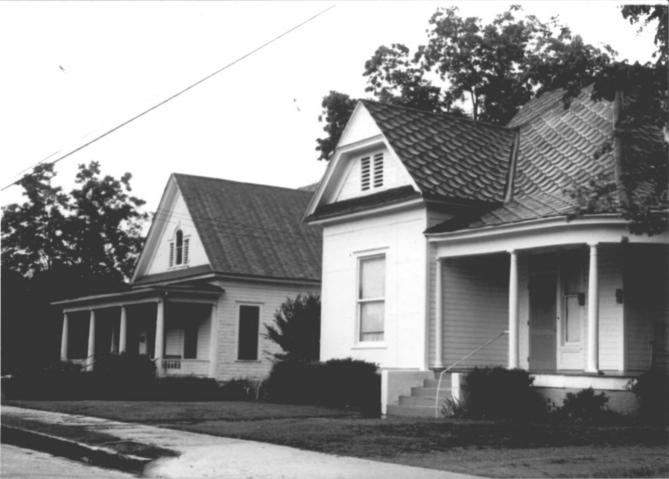

```
1500 Block of 12th Avenue
Looking Southwest
East End Historic District
Meridian<sup>ML4</sup>Lauderdale County, Mississippi
Mississippi Department of Archives
  & History
Koch and Wilson Architects
July 1986
Photo 2 of 15
```