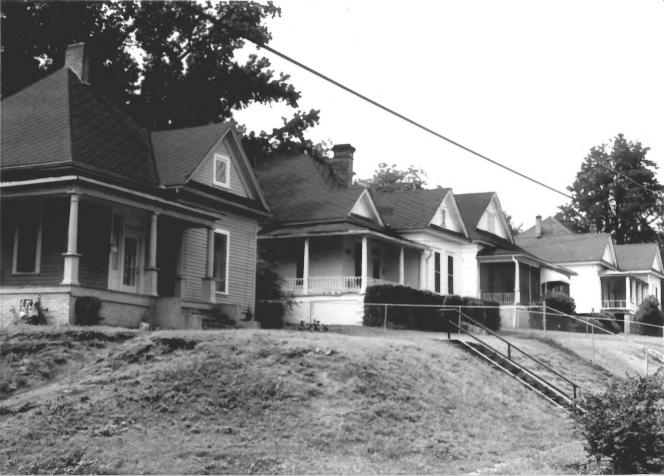

```
1500 Block of 12th Avenue
Looking Southwest
East End Historic District
Meridian<sup>ML4</sup>Lauderdale County, Mississippi
Mississippi Department of Archives
  & History
Koch and Wilson Architects
July 1986
Photo 2 of 15
```