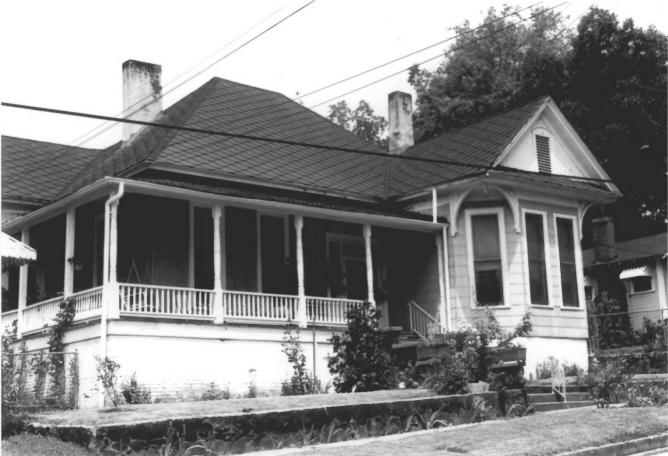

1517 13th Avenue Element Number 63 View tog Northwest East End Historic District Meridian. Lauderdale County, Mississippi Mississippi Department of Archives and History Koch and Wilson Architects July 1985 Photo 4 of 15