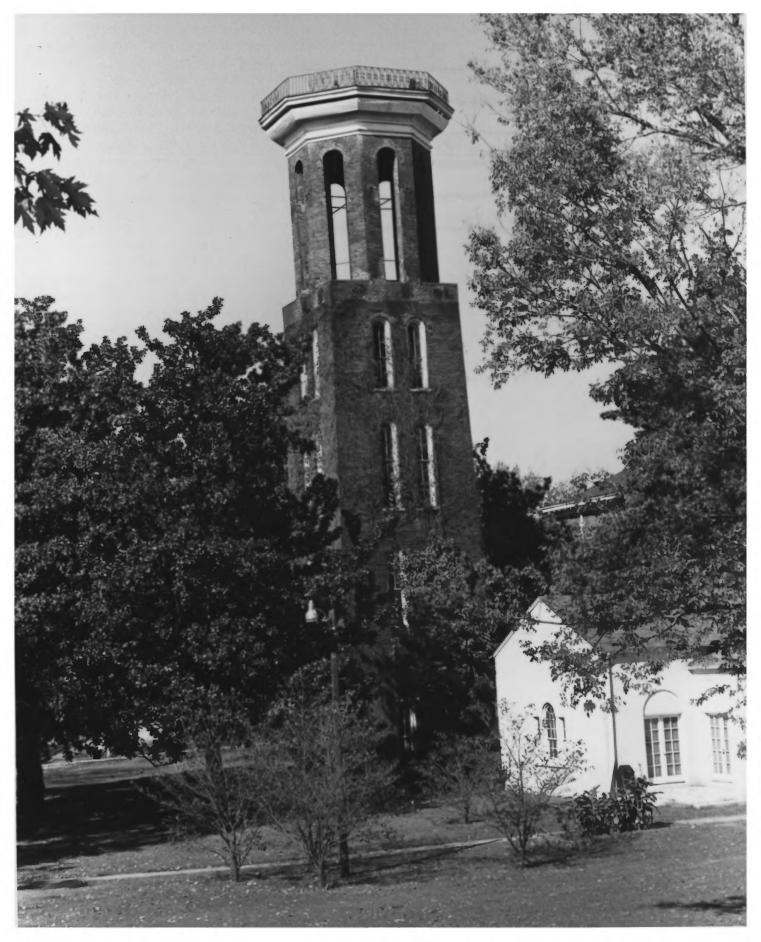

|             | UNITED STATES DEPARTMENT OF THE INTERIOR<br>NATIONAL PARK SERVICE | Tennessee             |  |  |  |
|-------------|-------------------------------------------------------------------|-----------------------|--|--|--|
|             | NATIONAL REGISTER OF HISTORIC PLACES                              | Davidson              |  |  |  |
|             | PROPERTY PHOTOGRAPH FORM                                          | FOR NPS USE ONLY      |  |  |  |
|             | (The still states and the states and the states and the           | ENTRY NUMBER DATE     |  |  |  |
| S           | (Type all entries - attach to or enclose with photograph)         | 71,5,47,0019 51617    |  |  |  |
| <b>z</b> 1. | NAME                                                              |                       |  |  |  |
| 0           | COMMON: Belmont                                                   | 121 3                 |  |  |  |
|             | AND/OR HISTORIC: Acklen Hall                                      |                       |  |  |  |
| ⊢ <u>2.</u> | 2. LOCATION                                                       |                       |  |  |  |
| U<br>N      | Belmont Boulevard                                                 | ГСО <b>12</b> 1971 ОЛ |  |  |  |
| ⊃           | CITY OR TOWN:                                                     |                       |  |  |  |
| R           |                                                                   |                       |  |  |  |
| S T         | Tennessee COUNTY: CODE COUNTY: Dav                                | idson 037             |  |  |  |
| z 🗿         | 611817                                                            |                       |  |  |  |
| _           | PHOTO CREDIT: Leonard Moudy                                       |                       |  |  |  |
|             | DATE OF PHOTO: October, 1970                                      |                       |  |  |  |
| ш           | NEGATIVE FILED AT:<br>Belmont College                             |                       |  |  |  |
|             | 4 IDENTIFICATION                                                  |                       |  |  |  |
|             | DESCRIBE VIEW, DIRECTION, ETC.                                    |                       |  |  |  |
| (3)         | View of water tower                                               |                       |  |  |  |
|             |                                                                   |                       |  |  |  |
|             |                                                                   |                       |  |  |  |
|             |                                                                   |                       |  |  |  |