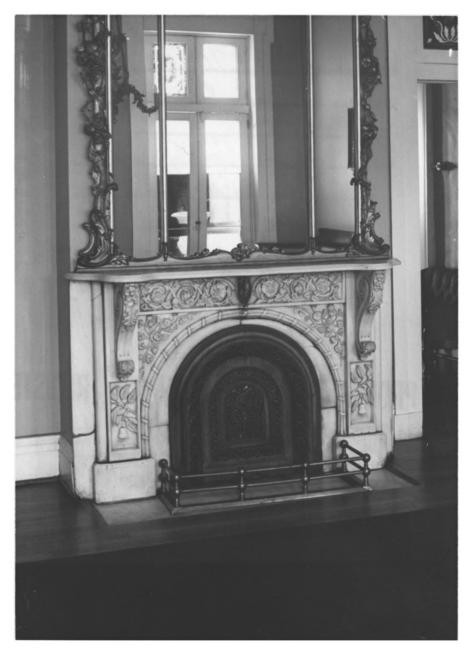

|     | UNITED STATES DEPARTMENT OF THE INTERIOR<br>NATIONAL PARK SERVICE Tennessee                           |  |  |  |  |  |
|-----|-------------------------------------------------------------------------------------------------------|--|--|--|--|--|
|     | NATIONAL REGISTER OF HISTORIC PLACES                                                                  |  |  |  |  |  |
|     | PROPERTY PHOTOGRAPH FORM FOR NPS USE ONLY                                                             |  |  |  |  |  |
|     |                                                                                                       |  |  |  |  |  |
| S   | (Type all entries - attach to or enclose with photograph)                                             |  |  |  |  |  |
| Z   | 1. NAME                                                                                               |  |  |  |  |  |
| 0   | COMMON: Belmont                                                                                       |  |  |  |  |  |
|     | AND/OR HISTORIC: Acklen Hall                                                                          |  |  |  |  |  |
|     | 2. LOCATION                                                                                           |  |  |  |  |  |
| U · | Belmont Boulevard                                                                                     |  |  |  |  |  |
|     | CITY OR TOWN:                                                                                         |  |  |  |  |  |
| 2   | Nashville                                                                                             |  |  |  |  |  |
| F   | STATE: CODE COUNTY: CODE                                                                              |  |  |  |  |  |
| s _ | Tennessee 047 Davidson 037                                                                            |  |  |  |  |  |
| z   | 3. PHOTO REFERENCE                                                                                    |  |  |  |  |  |
|     | PHOTO CREDIT: Leonard Moudy                                                                           |  |  |  |  |  |
|     | DATE OF PHOTO: January, 1971                                                                          |  |  |  |  |  |
| ш   | Negative filed af:<br>Belmont College                                                                 |  |  |  |  |  |
| ш   | IDENTIFICATION                                                                                        |  |  |  |  |  |
| S B | Describe view, Direction, etc.<br>Interior view showing one of the white Carrara<br>marble fireplaces |  |  |  |  |  |
| C   |                                                                                                       |  |  |  |  |  |
|     |                                                                                                       |  |  |  |  |  |