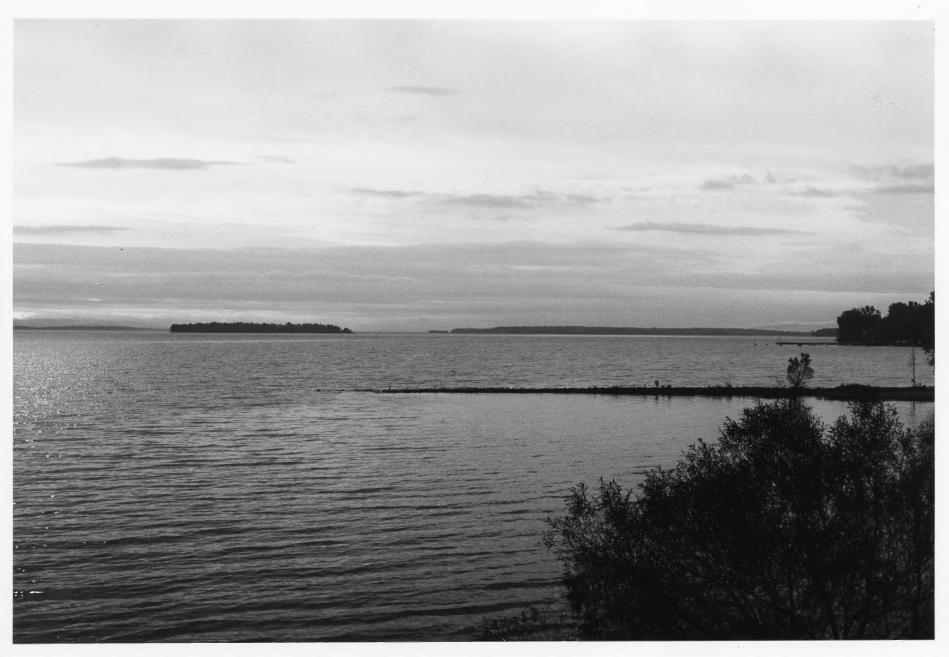

Plattsburgh Bay National Historic Landmark Plattsburgh Clinton Co., NY Credit: Charles H. Ashton, Heritage Studies, Inc., Oct. 1983. Negative at MARO, NPS. View SE of bay from W shore; Crab Island visible on horizon. Photo 1 of J.