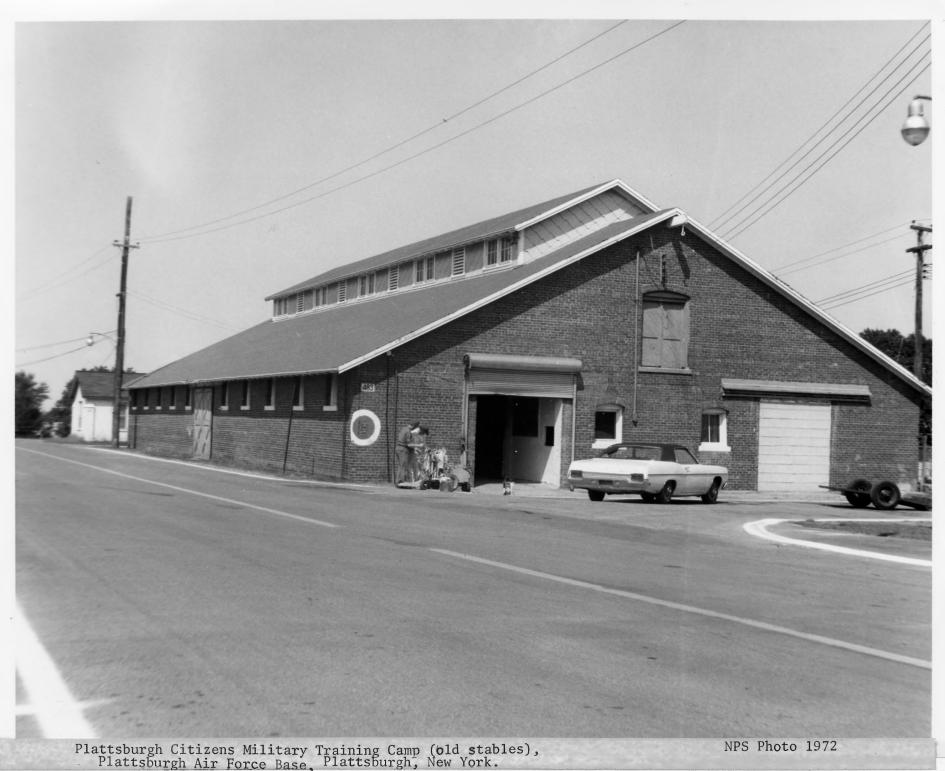

Plattsburgh Citizens Military Training Camp (railroad footbridge),
Plattsburgh Air Force Base, Plattsburgh, New York.

NPS Photo 1972

Plattsburgh Citizens Military Training Camp (railroad siding), Plattsburgh Air Force Base, Plattsburgh, New York.

Plattsburgh Air Force Base, Plattsburgh, New York,

Plattsburgh Citizens Military Training Camp, Plattsburgh Air Force Base, Plattsburgh, New York.

NPS Photo 1972

Plattsburgh Citizens Military Training Camp (ca. 1830 barracks), Plattsburgh Air Force Base, Plattsburgh, New York,