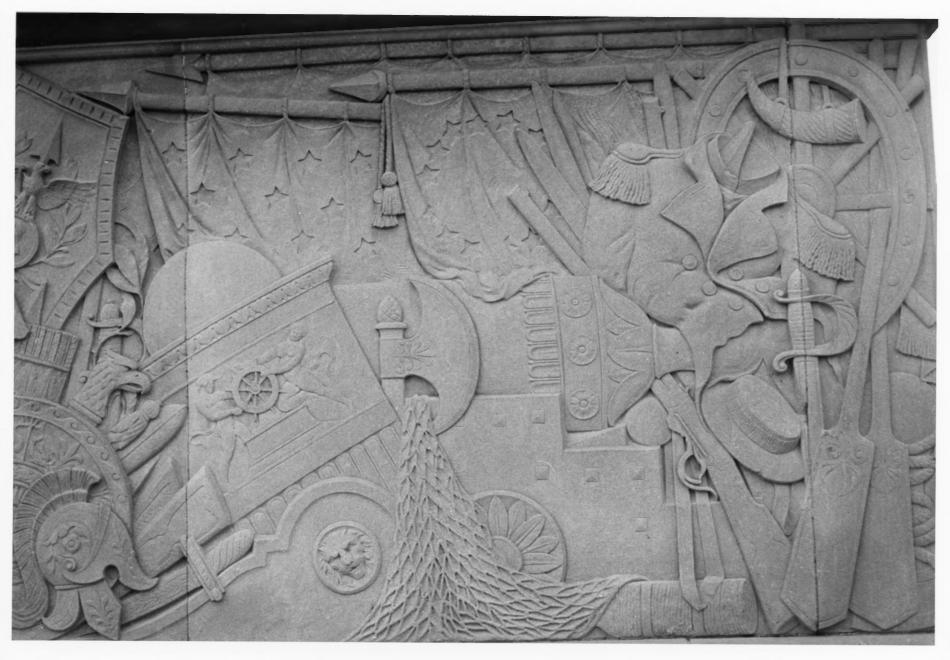

Plattsburgh Bay National Historic Landmark Plattsburgh, Clinton Co., NY Credit: Charles H. Ashton, Heritage Studies, Inc., Oct. 1983. Negative at MARO. NPS. Detail of bas-relief carving, Macdonough

Memorial. Photo 6 of 7.