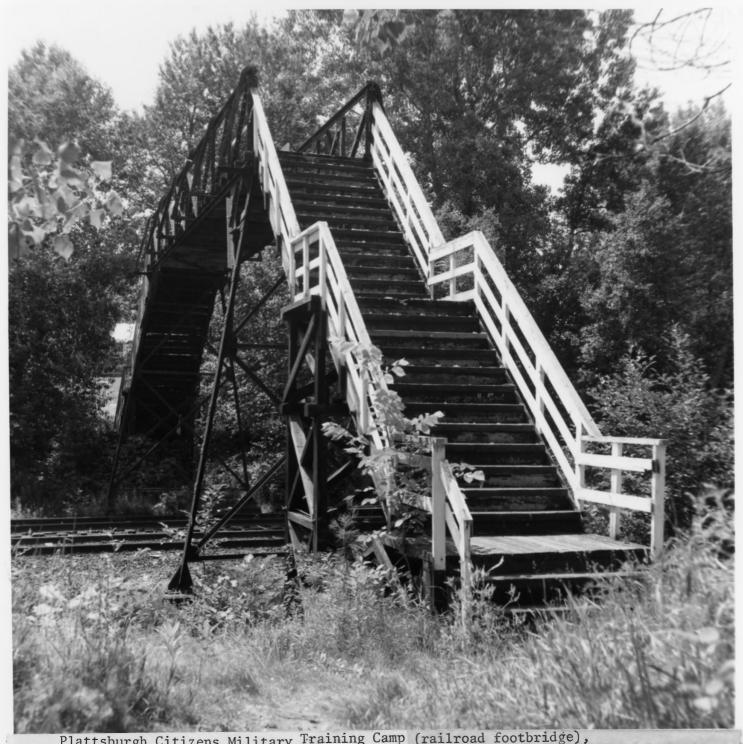

Plattsburgh Citizens Military Training Camp (railroad footbridge),
Plattsburgh Air Force Base, Plattsburgh, New York.

NPS Photo 1972

Plattsburgh Citizens Military Training Camp (railroad siding), Plattsburgh Air Force Base, Plattsburgh, New York.