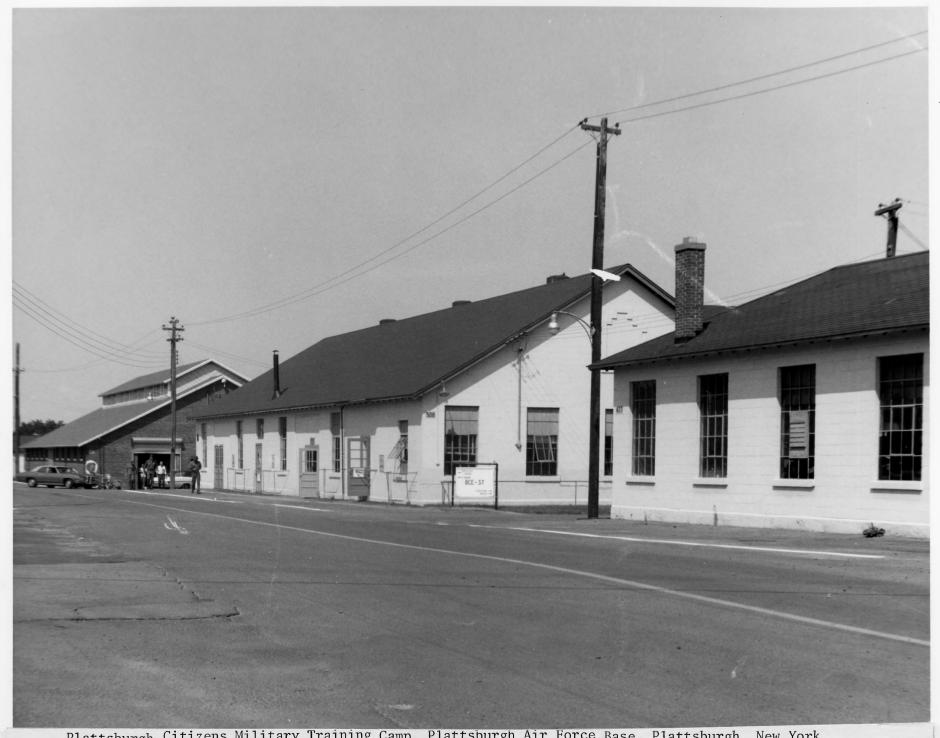

Plattsburgh Air Force Base, Plattsburgh, New York,

Plattsburgh Citizens Military Training Camp, Plattsburgh Air Force Base, Plattsburgh, New York.

NPS Photo 1972

Plattsburgh Citizens Military Training Camp (ca. 1830 barracks), Plattsburgh Air Force Base, Plattsburgh, New York,

Plattsburgh Citizens Military Training Camp (bandstand),
Plattsburgh Air Force Base, Plattsburgh, New York.

NPS Photo 1972

Plattsburgh Air Force Base, Plattsburgh, New York.