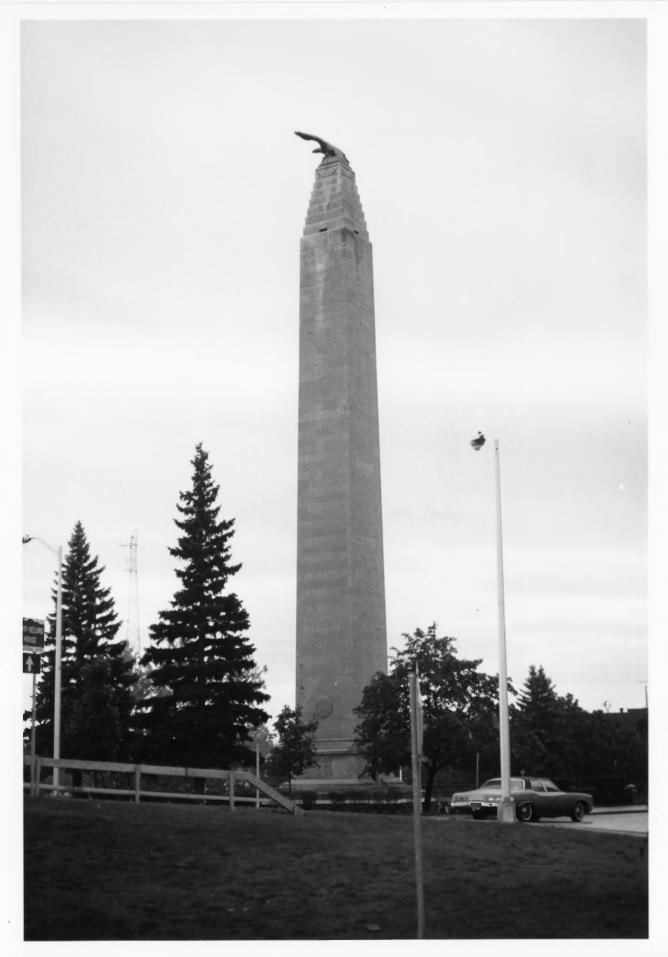

Plattsburgh Bay National Historic Landmark Plattsburgh, Clinton Co., NY Credit: Charles H. Ashton, Heritage Studies, Inc., Oct. 1983. Negative at MARO, NPS. General view SE of Macdonough Memorial. Photo 4 of 7.

## SARATOGA

COMMODORE MACDONOUGH
THE BATTLE OF PLATTSBURGH
SEPTEMBER 11TH 1314

Plattsburgh Bay National Historic Landmark Plattsburgh, Clinton Co., NY Credit: Charles H. Ashton, Heritage Studies, Inc., Oct. 1983. Negative at MARO, NPS. Detail of base of Macdonough Memorial, with dedicatory plaque. Photo 5 of 7.