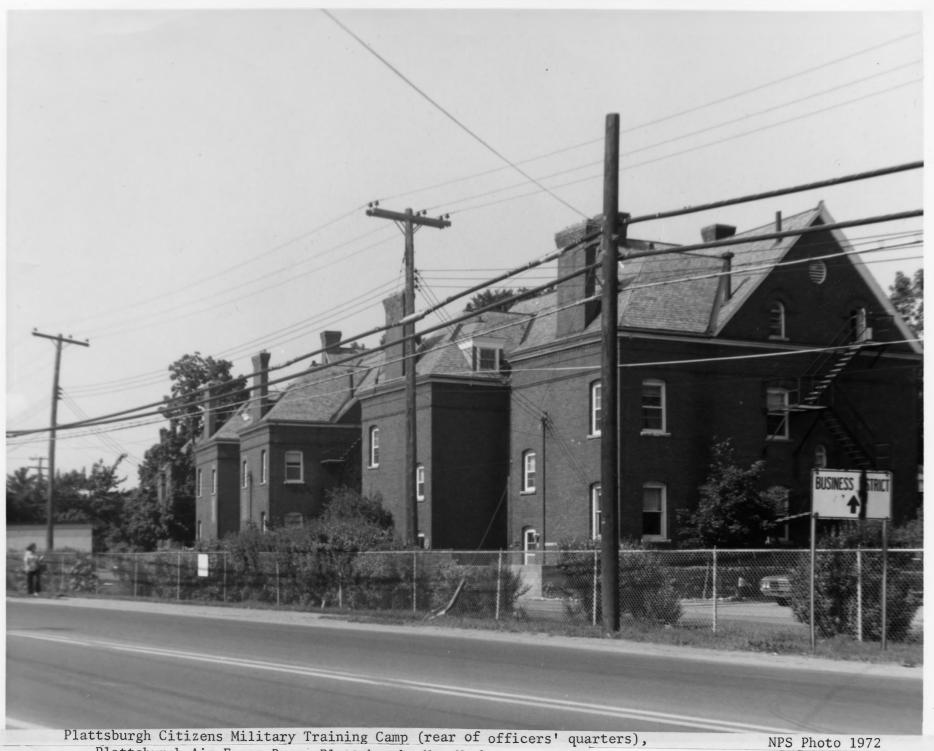

Plattsburgh Air Force Base, Plattsburgh, New York,

Plattsburgh Citizens Military Training Camp, Plattsburgh Air Force Base, Plattsburgh, New York.

NPS Photo 1972

Plattsburgh Citizens Military Training Camp (ca. 1830 barracks), Plattsburgh Air Force Base, Plattsburgh, New York,